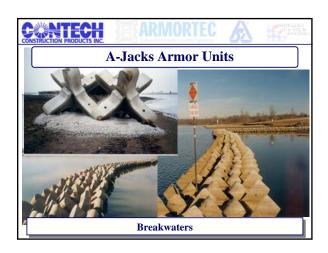

#### **Other Solutions**

- What about:
  - Stream bank stabilization?
  - Bridge scour?
  - Grade control structures?

**Providing solutions for every site** 