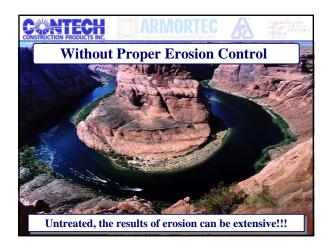

### WATER QUALITY

Pollution of waterways is the real issue

#### What is Soil Erosion

When the flow velocities and shear stresses exceed the limits of the natural **CONDITION**...the soil erosion process begins

Stress from the flow of water is the cause of soil erosion