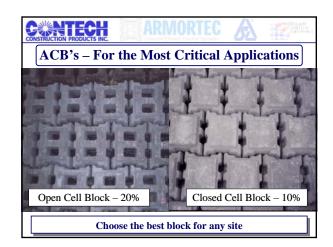

- What if the forces exceed the limits of an HP TRM?
  - Concrete
  - Soil Cement
  - Large Rip-Rap
  - Grouted Rip-Rap
- What if you want vegetation?
  - Articulated Concrete Blocks