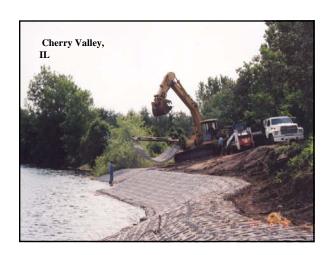

- What if the forces exceed the limits of an HP TRM?
  - Concrete
  - Soil Cement
  - Large Rip-Rap
  - Grouted Rip-Rap
- What if you want vegetation?
  - Articulated Concrete Blocks