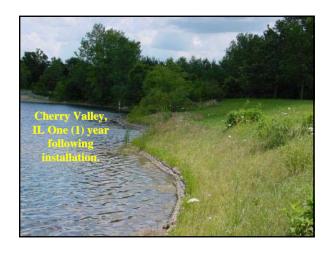

- What if the forces exceed the limits of an HP TRM?
  - Concrete
  - Soil Cement
  - Large Rip-Rap
  - Grouted Rip-Rap
- What if you want vegetation?
  - Articulated Concrete Blocks