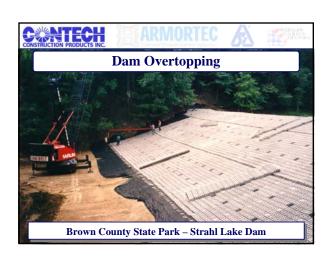

#### What is Soil Erosion

When the flow velocities and shear stresses exceed the limits of the natural **CONDITION**...the soil erosion process begins

Stress from the flow of water is the cause of soil erosion