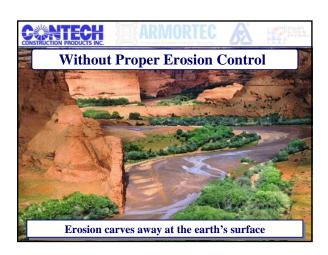

### WATER QUALITY

Pollution of waterways is the real issue

#### What is Soil Erosion

When the flow velocities and shear stresses exceed the limits of the natural **CONDITION**...the soil erosion process begins

Stress from the flow of water is the cause of soil erosion