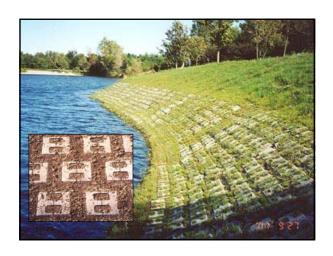

- What if the forces exceed the limits of an HP TRM?
  - Concrete
  - Soil Cement
  - Large Rip-Rap
  - Grouted Rip-Rap
- What if you want vegetation?
  - Articulated Concrete Blocks