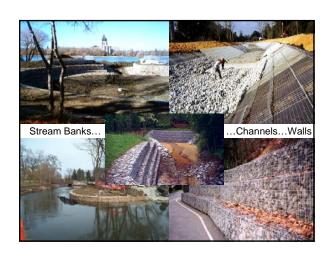

#### **Other Solutions**

- What about:
  - Stream bank stabilization?
  - Bridge scour?
  - Grade control structures?

**Providing solutions for every site** 