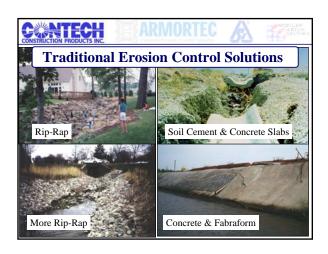

- What if the forces exceed the limits of an HP TRM?
  - Concrete
  - Soil Cement
  - Large Rip-Rap
  - Grouted Rip-Rap
- What if you want vegetation?
  - Articulated Concrete Blocks