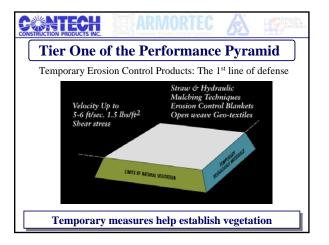

#### What is Soil Erosion

When the flow velocities and shear stresses exceed the limits of the natural **CONDITION**...the soil erosion process begins

Stress from the flow of water is the cause of soil erosion