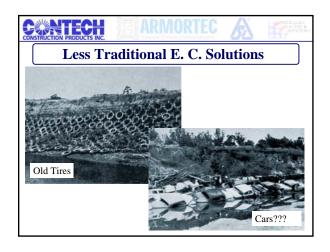

- What if the forces exceed the limits of an HP TRM?
  - Concrete
  - Soil Cement
  - Large Rip-Rap
  - Grouted Rip-Rap
- What if you want vegetation?
  - Articulated Concrete Blocks