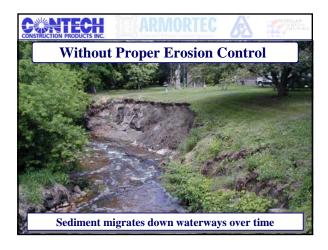

### WATER QUALITY

Pollution of waterways is the real issue

#### What is Soil Erosion

When the flow velocities and shear stresses exceed the limits of the natural **CONDITION**...the soil erosion process begins

Stress from the flow of water is the cause of soil erosion