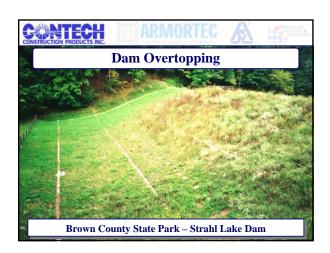

#### What is Soil Erosion

When the flow velocities and shear stresses exceed the limits of the natural **CONDITION**...the soil erosion process begins

Stress from the flow of water is the cause of soil erosion