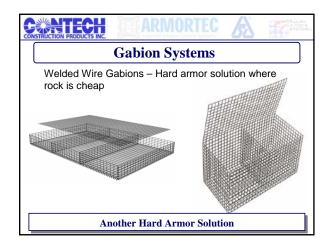

#### **Gabion Systems**

- BANK PROTECTION
- CHANNEL LININGS
- SLOPE PROTECTION
- RETAINING WALLS
- SHORELINE PROTECTION
- WIERS AND DROP STRUCTURES

**Gabion Applications** 