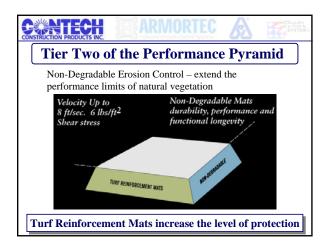

#### What is Soil Erosion

When the flow velocities and shear stresses exceed the limits of the natural **CONDITION**...the soil erosion process begins

Stress from the flow of water is the cause of soil erosion

- What if the forces exceed the limits of an HP TRM?
  - Concrete
  - Soil Cement
  - Large Rip-Rap
  - Grouted Rip-Rap
- What if you want vegetation?
  - Articulated Concrete Blocks