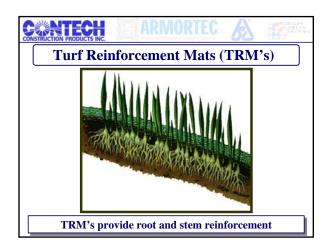

- What if the forces exceed the limits of an HP TRM?
  - Concrete
  - Soil Cement
  - Large Rip-Rap
  - Grouted Rip-Rap
- What if you want vegetation?
  - Articulated Concrete Blocks