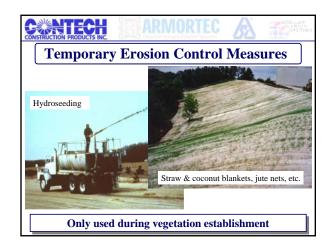

#### What is Soil Erosion

When the flow velocities and shear stresses exceed the limits of the natural **CONDITION**...the soil erosion process begins

Stress from the flow of water is the cause of soil erosion