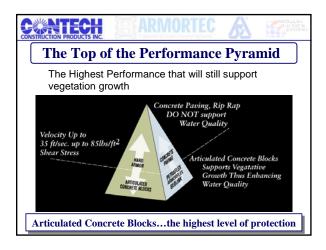

#### What is Soil Erosion

When the flow velocities and shear stresses exceed the limits of the natural **CONDITION**...the soil erosion process begins

Stress from the flow of water is the cause of soil erosion

- What if the forces exceed the limits of an HP TRM?
  - Concrete
  - Soil Cement
  - Large Rip-Rap
  - Grouted Rip-Rap
- What if you want vegetation?
  - Articulated Concrete Blocks