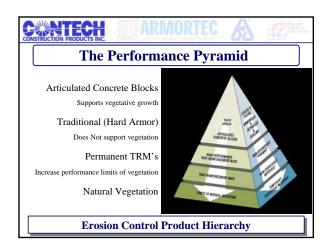

- What if the forces exceed the limits of an HP TRM?
  - Concrete
  - Soil Cement
  - Large Rip-Rap
  - Grouted Rip-Rap
- What if you want vegetation?
  - Articulated Concrete Blocks