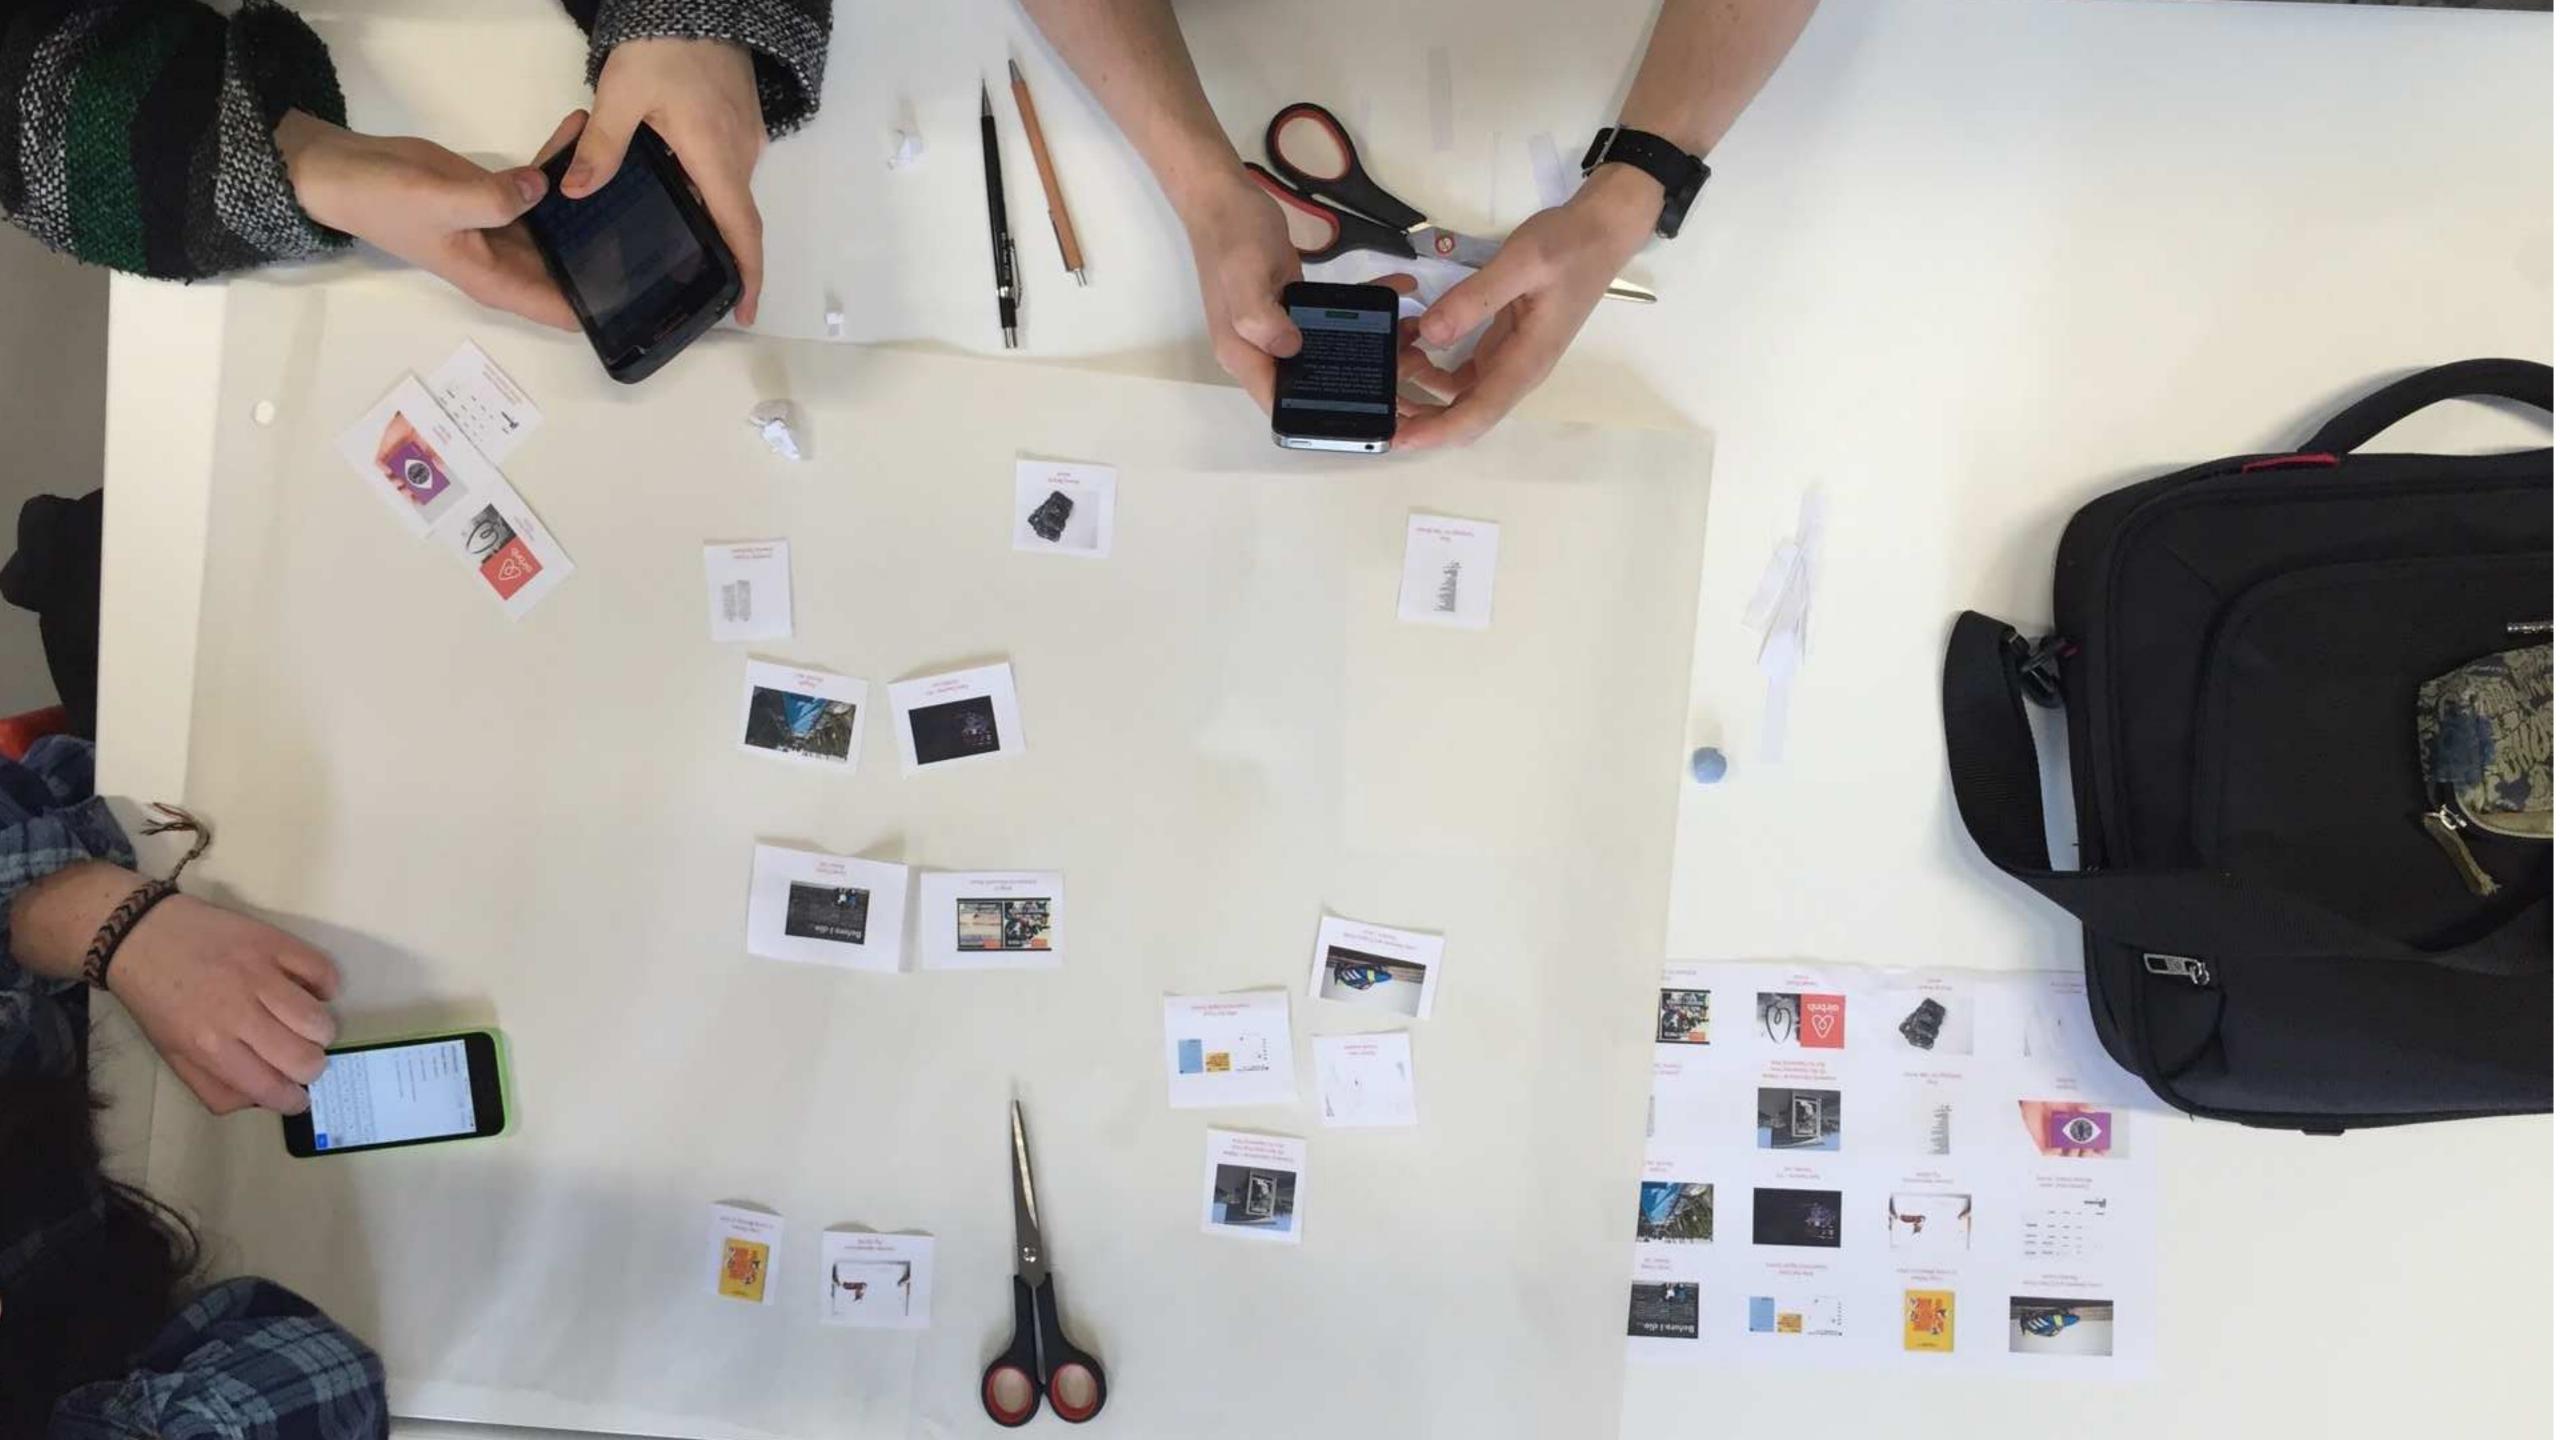

#### Fields of Graphic Design Practice

#### CORNER SAYS MAPPING

## `...RENDERS VISIBLE MULTIPLE AND SOMETIMES DISPARATE FIELD CONDITIONS'

YEAR 2 MAPPING AS A CLASS GROUP PORTRAIT. WHERE YOUR DESIGN PRACTICE IS (POST IT) AND WHERE YOU WANT YOUR DESIGN PRACTICE TO BE (FOLLOW THE LINE)

MAPPING IS A PROCESS OF UNDERSTANDING: IN ORDER TO BE ABLE TO ACT FULLY AND DECISIVELY IN THE WORLD, WE MUST RENDER IT LEGIBLE, BECAUSE ONLY BY READING THE WORLD ARE WE CAPABLE OF WRITING ON IT'