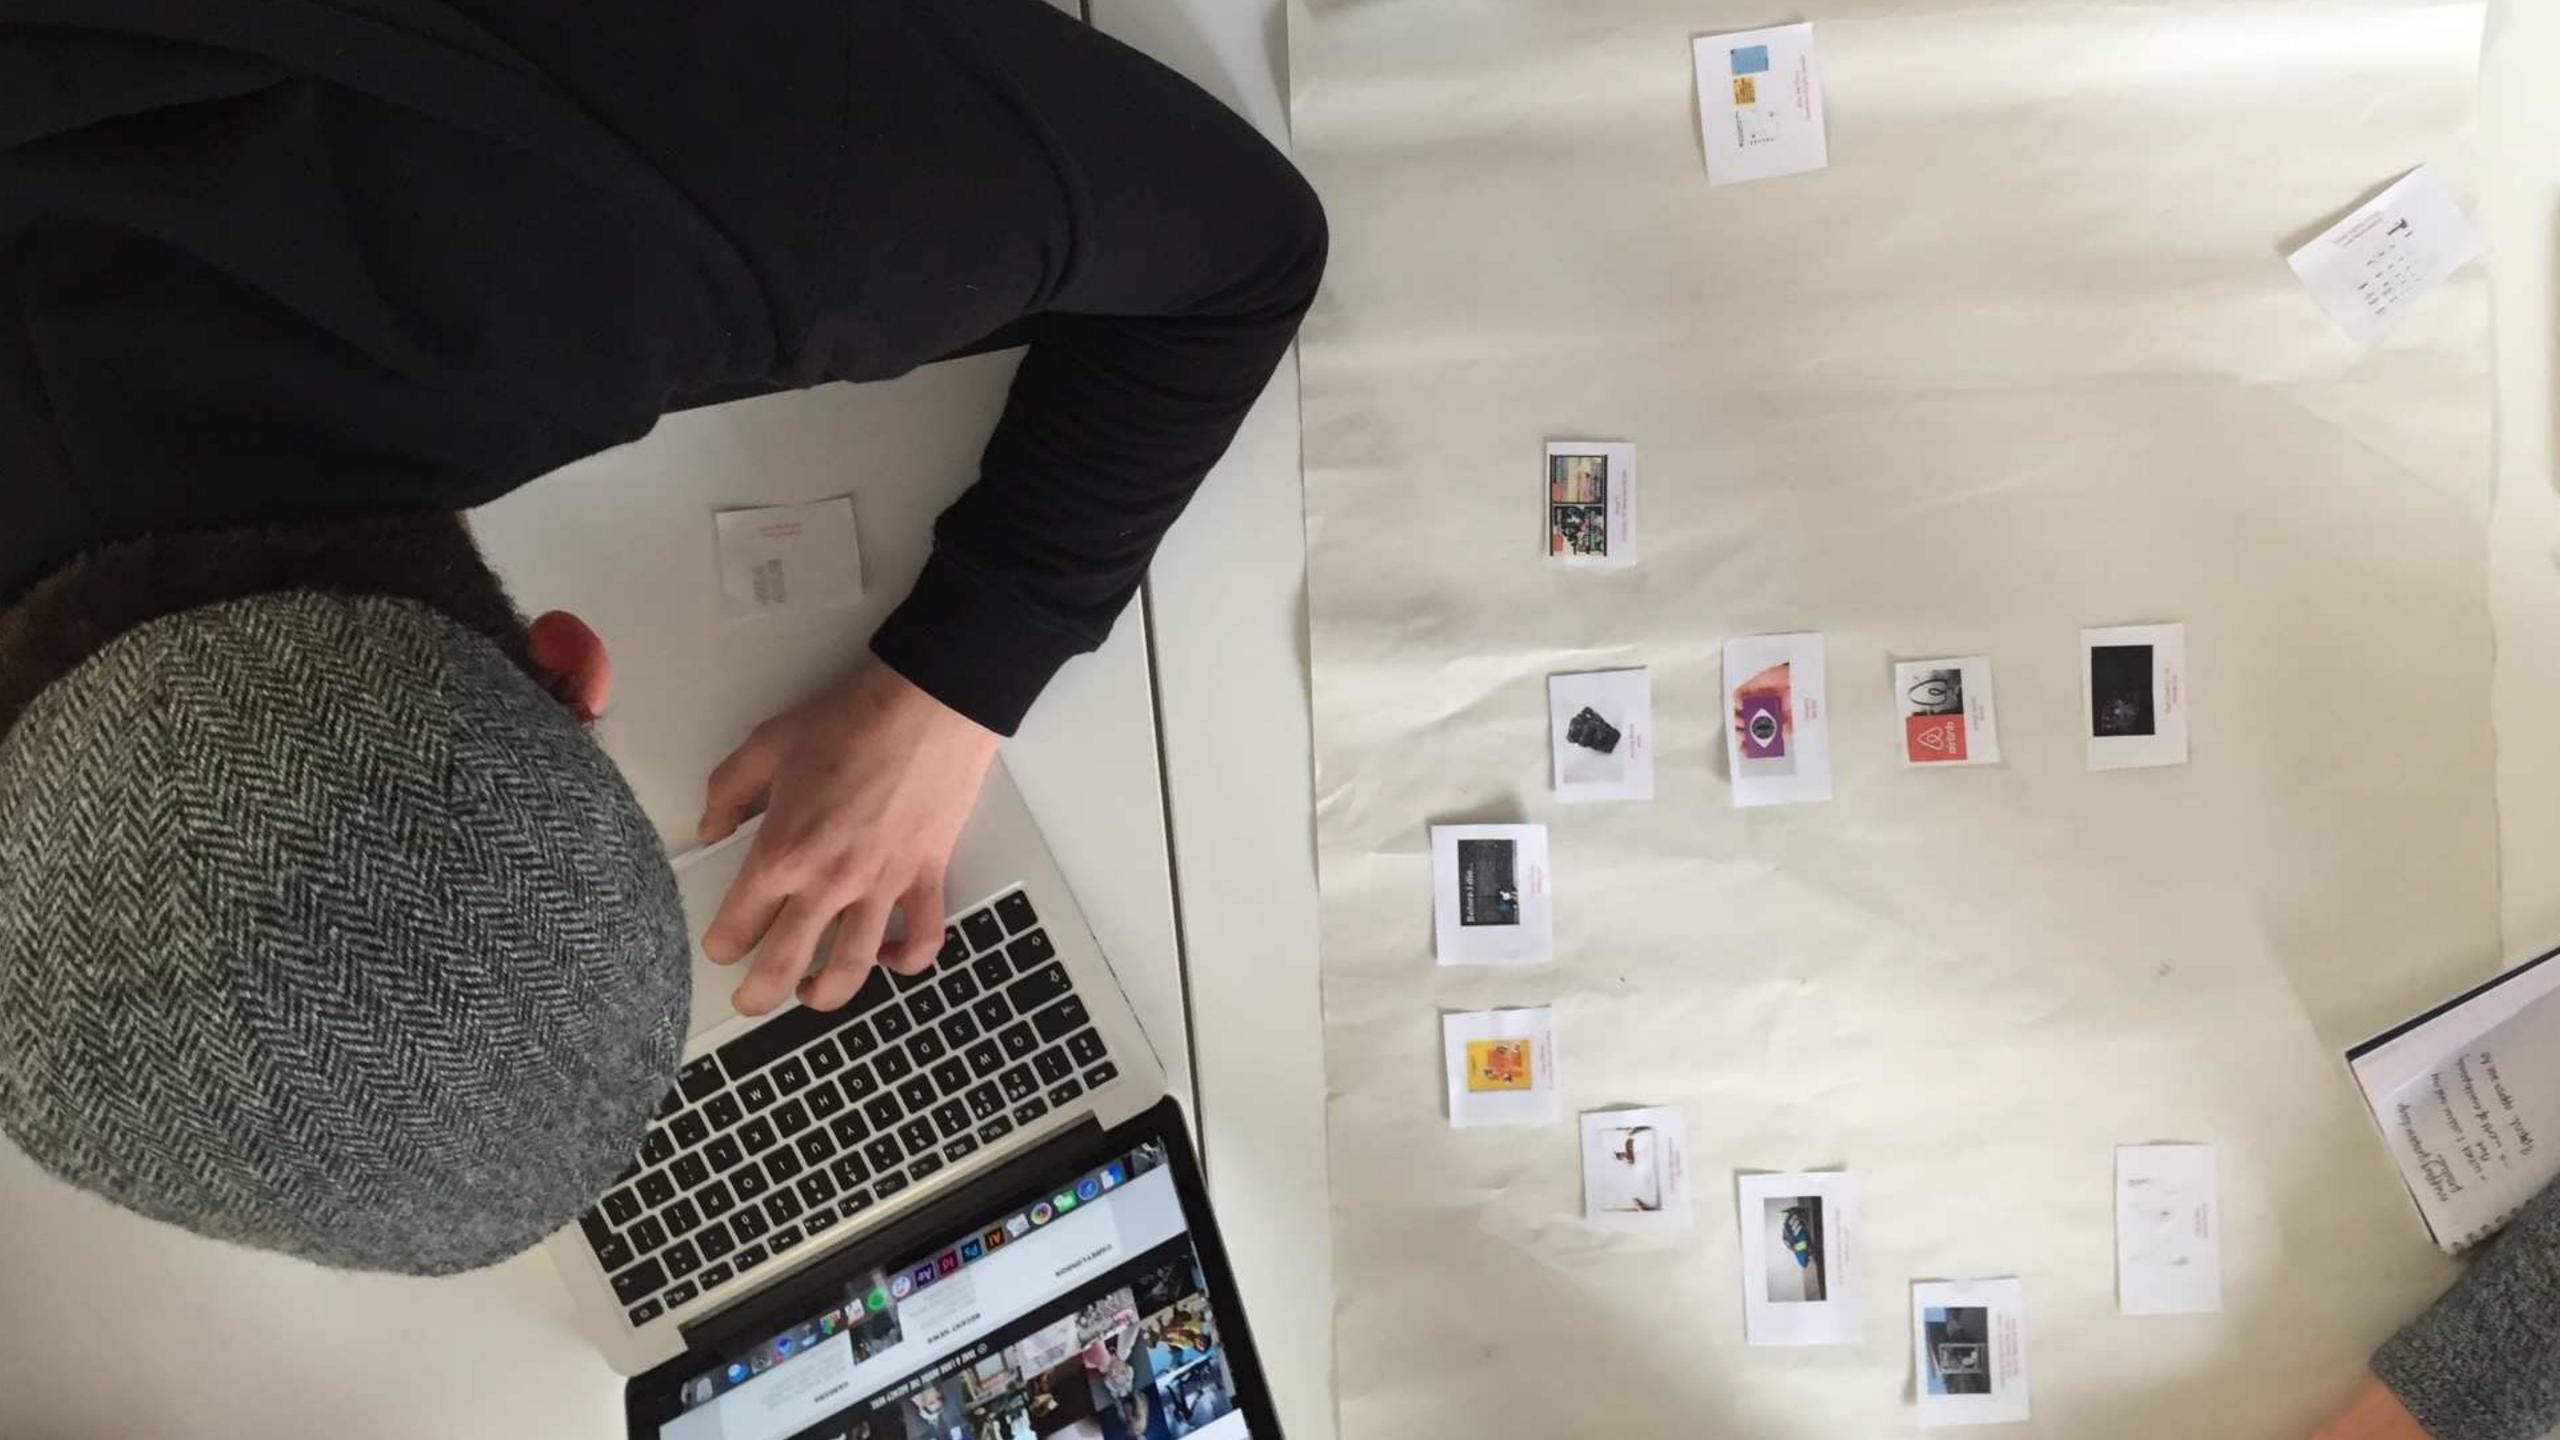

#### Fields of Graphic Design Practice

#### CORNER SAYS MAPPING

## `...RENDERS VISIBLE MULTIPLE AND SOMETIMES DISPARATE FIELD CONDITIONS'

YEAR 2 MAPPING AS A CLASS GROUP PORTRAIT. WHERE YOUR DESIGN PRACTICE IS (POST IT) AND WHERE YOU WANT YOUR DESIGN PRACTICE TO BE (FOLLOW THE LINE)

MAPPING IS A PROCESS OF UNDERSTANDING: IN ORDER TO BE ABLE TO ACT FULLY AND DECISIVELY IN THE WORLD, WE MUST RENDER IT LEGIBLE, BECAUSE ONLY BY READING THE WORLD ARE WE CAPABLE OF WRITING ON IT'