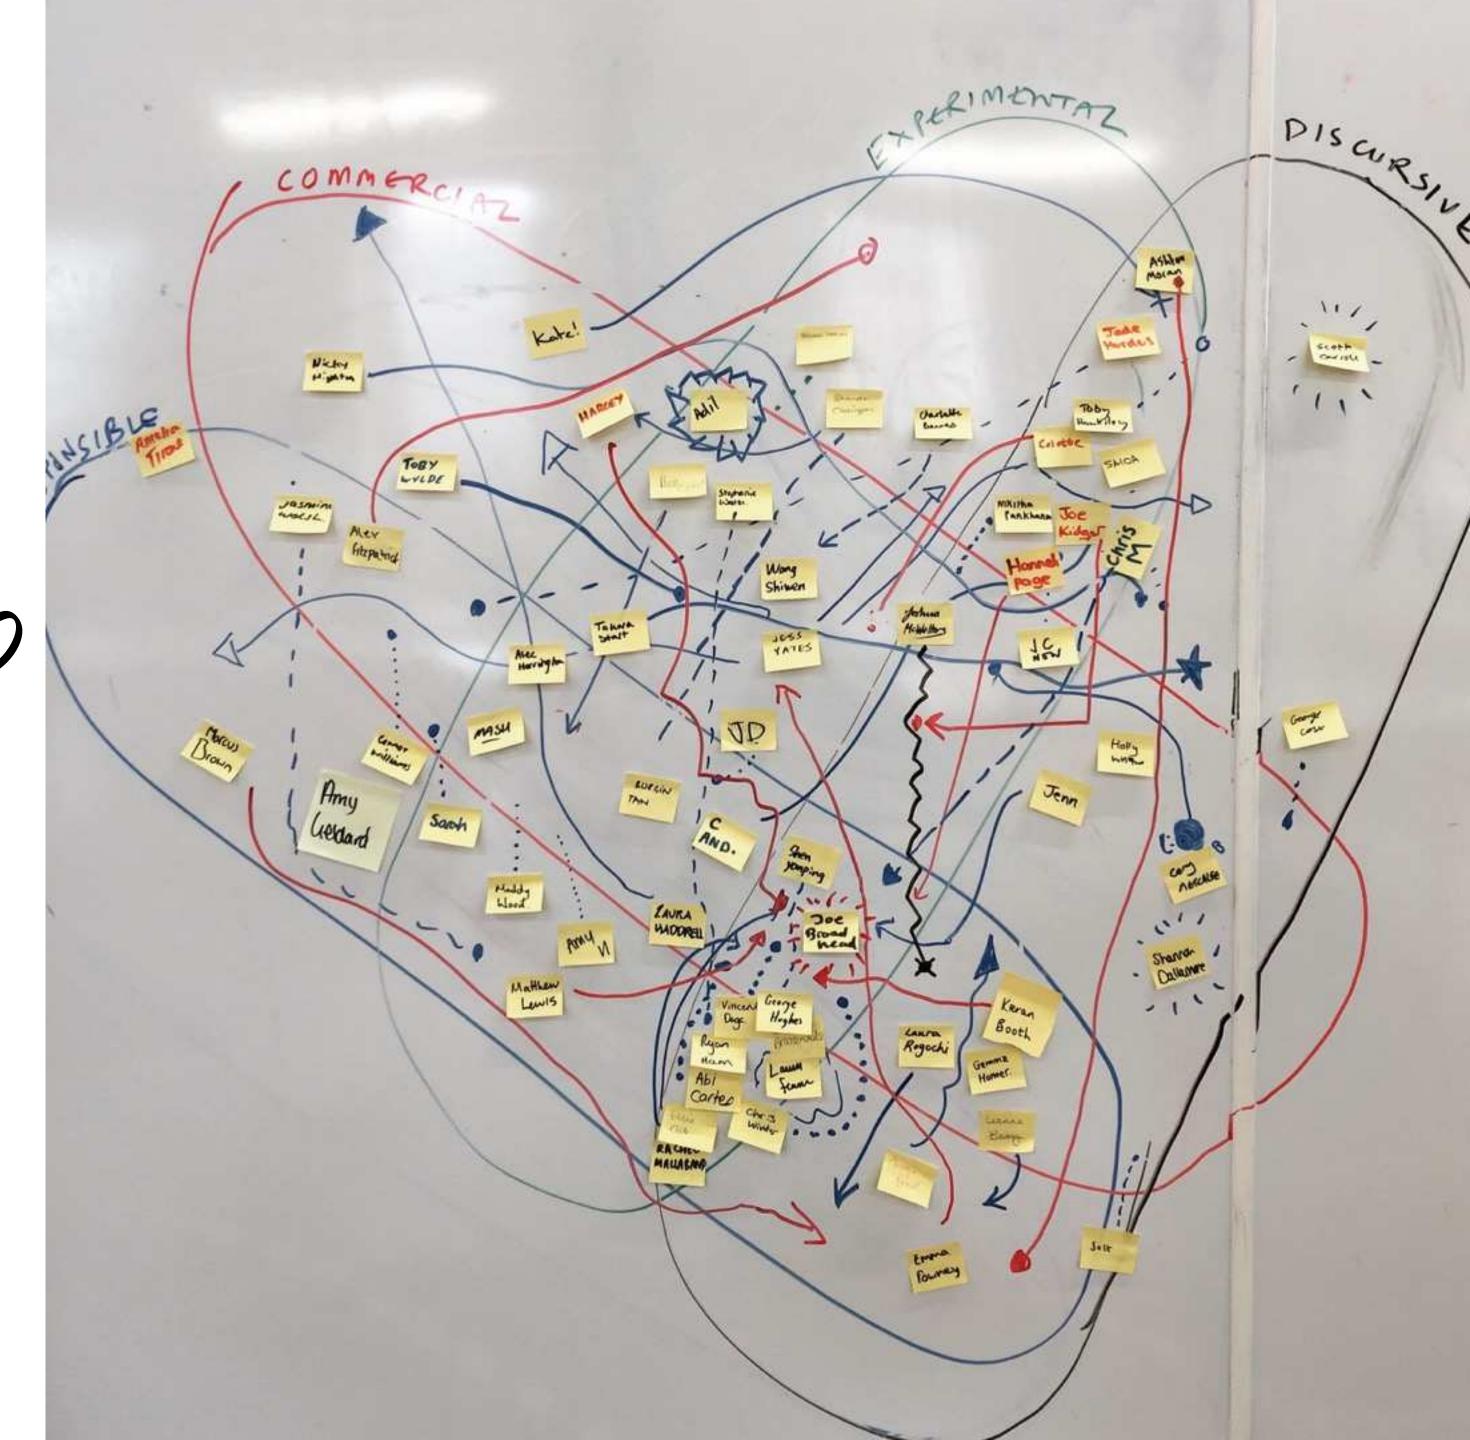

#### CORNER SAYS MAPPING

## `...RENDERS VISIBLE MULTIPLE AND SOMETIMES DISPARATE FIELD CONDITIONS'

YEAR 2 MAPPING AS A CLASS GROUP PORTRAIT. WHERE YOUR DESIGN PRACTICE IS (POST IT) AND WHERE YOU WANT YOUR DESIGN PRACTICE TO BE (FOLLOW THE LINE)

MAPPING IS A PROCESS OF UNDERSTANDING: IN ORDER TO BE ABLE TO ACT FULLY AND DECISIVELY IN THE WORLD, WE MUST RENDER IT LEGIBLE, BECAUSE ONLY BY READING THE WORLD ARE WE CAPABLE OF WRITING ON IT'