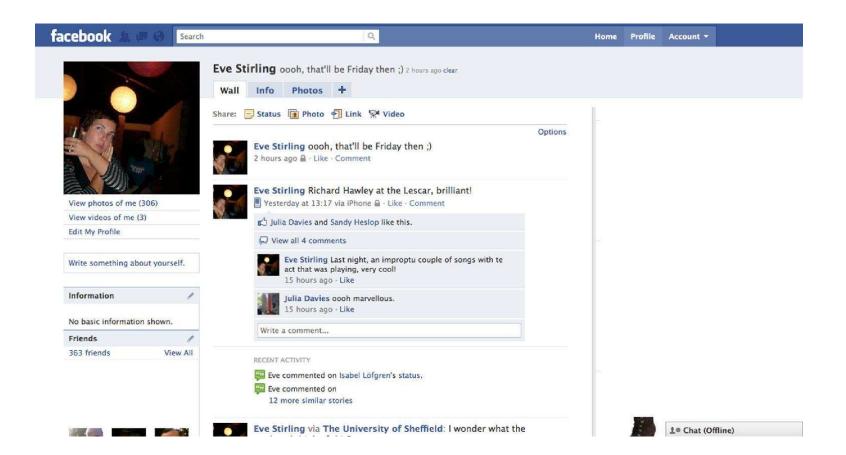

# Temporal context

Facebook interface 2010-2011

Selwyn's (2009) findings were that Facebook forms a vital part of the student life experience "allowing roles to be learnt, values understood" (p.15). Kirschner & Karpinski (2010) findings suggest that "Facebook is not a separate activity" (p.1241) in the lives of the student participants.

### Methods

Screenshots of the participants' Facebook profile, status, wall and photos, looked at once a month and fieldnotes made of these to look at patterns of use.

Semi-structured interviews using Facebook Messages and Facebook Chat to discuss Facebook usage.

# Making as a research approach to make sense of data from the field

my observations included: fieldnotes, scratch notes, critical incidence screen shots, interview transcripts, photographs and videos.