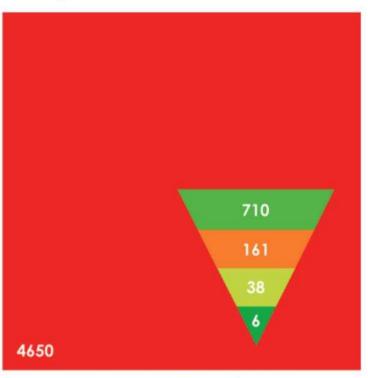

### Data collection:

- 1. A large-scale online anonymous questionnaire emailed to 4650 students in August 2010 before they started university.
- 2. A year-long ethnography focusing on 6 participants and uses both digital and concrete sites: Facebook profile and face-to-face meetings.