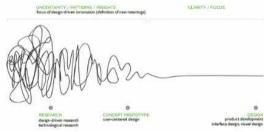

# **Process**

Social science research design process Design thinking process

Source: The Process of Design Squiggle, Damien Newman