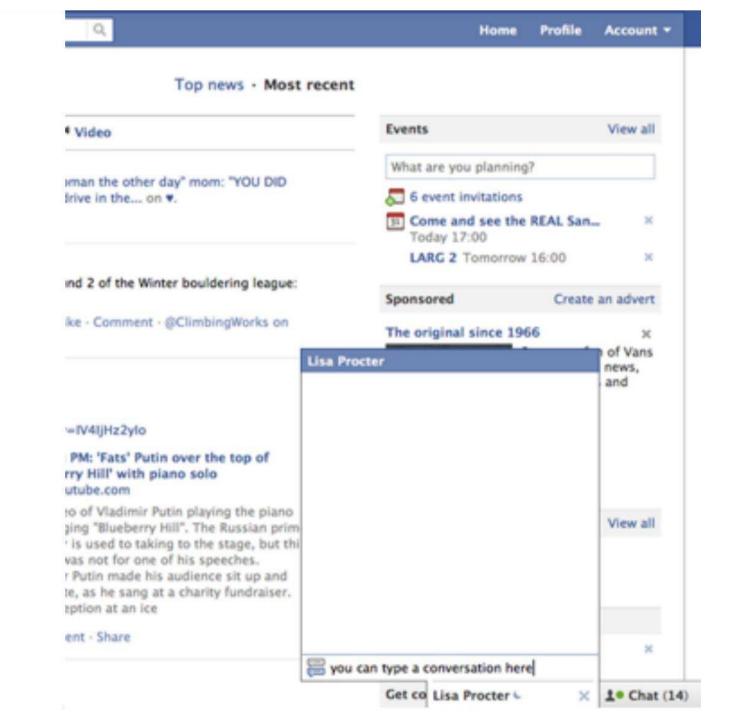

### Methods

Screenshots of the participants' Facebook profile, status, wall and photos, looked at once a month and fieldnotes made of these to look at patterns of use.

Semi-structured interviews using Facebook Messages and Facebook Chat to discuss Facebook usage.

# digital and physical spaces of HE

Claire Lynch .

1 Chat (4)

Connective ethnography (Hine, 2005) **both digital and face-to-face** 