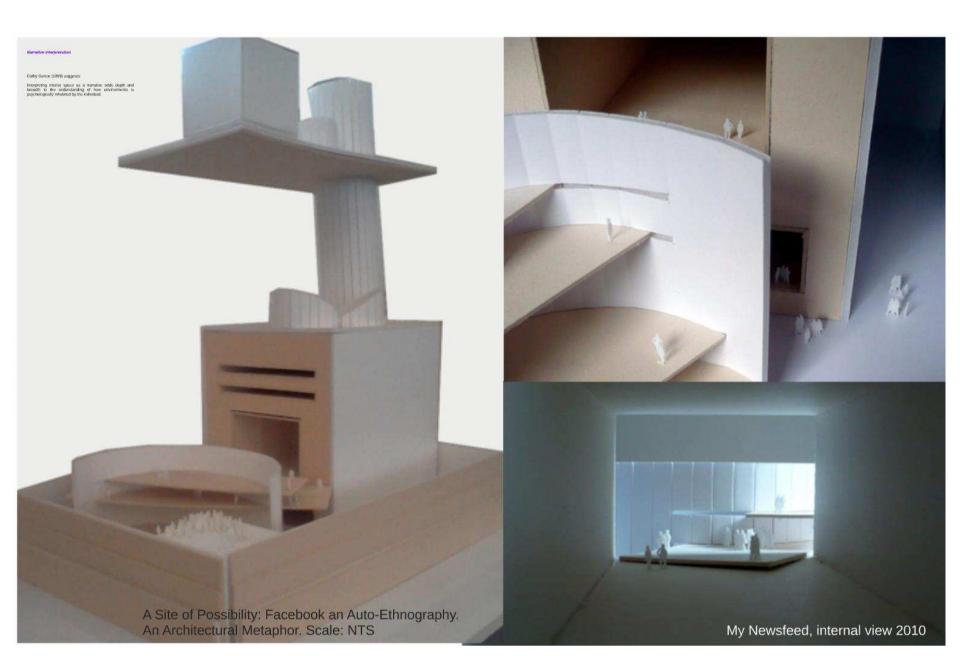

### Architectural models as a research method

Architectural scale models are used in a variety of ways; 'a thinking and defining mechanism for understanding and demonstrating' (Smith, 2004, p.3). Often the model is used to explain the design process and is an artifact as an elicitation tool.

'how knowledge is translated and moves?'
(Jungnickel and Hjorth (2014, p.138).

A narrative tells a story, it talks of the person, the object or the space and their experiences.

Interpreting interior space as a narrative adds depth and Breadth to the understanding of how environments are psychologically inhabited by the individual (Ganoe, 1999).

# translation (Facebook architectural model)

The model as an interface (Degen et al., 2015) to realise my digital and physical ethnographic experiences

Experiential knowledge was translated

Embodied sense making (Groth, 2016)