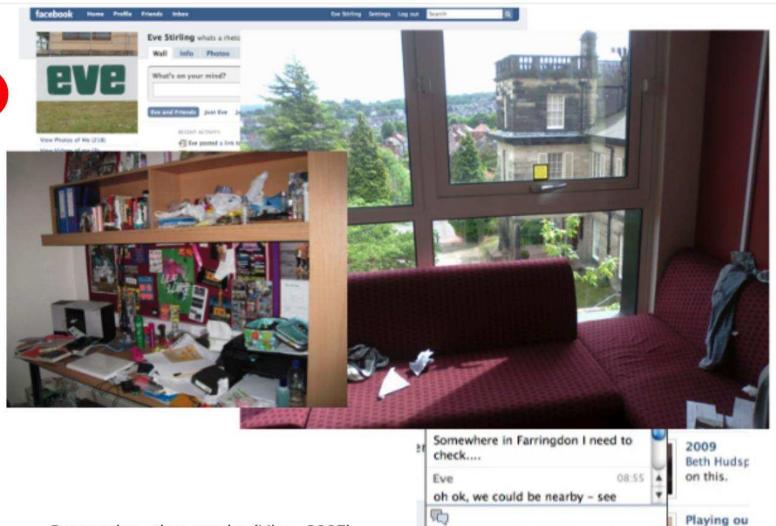

### Methods

Screenshots of the participants' Facebook profile, status, wall and photos, looked at once a month and fieldnotes made of these to look at patterns of use.

Semi-structured interviews using Facebook Messages and Facebook Chat to discuss Facebook usage.

# digital and physical spaces of HE

Claire Lynch .

1 Chat (4)

Connective ethnography (Hine, 2005) **both digital and face-to-face** 