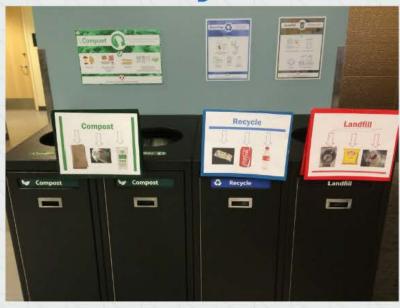

## But First... Results of Tests

Prezi

**Panda Express** 

Pictures vs. Moving Sign

### **Panda Express**

### Pictures vs. Moving Sign

74% out of 27

81% out of 11