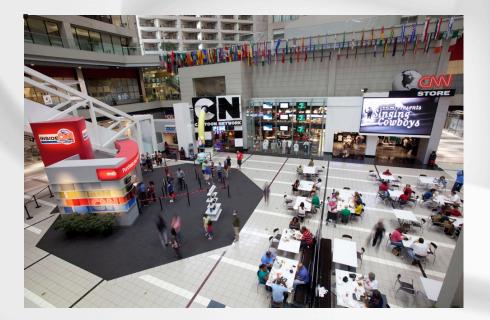

## **CNN CENTER**

Arby's Blimpie Chick-fil-A China Breeze Dunkin Donuts Fuji Express Great Wraps Moe's Southwestern Grill Roman Delight Starbucks Taco Bell TJ's Sandwiches Wendy's Dantanna's McCormick & Schmick's Fresh to Order

## **ADMISSION**

**\$15** ADULT **\$14** SENIOR (65 and older) \$14 STUDENT (ages 13-18 or college ID) \$12 CHILD (ages 4-12)