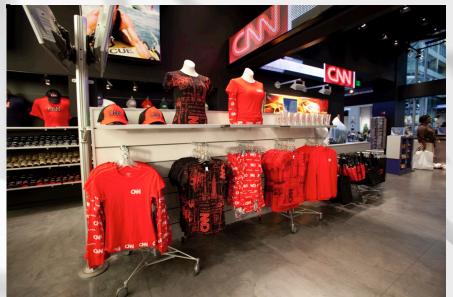

## **CNN CENTER**

Arby's Blimpie Chick-fil-A China Breeze Dunkin Donuts Fuji Express Great Wraps Moe's Southwestern Grill Roman Delight Starbucks Taco Bell TJ's Sandwiches Wendy's Dantanna's McCormick & Schmick's Fresh to Order