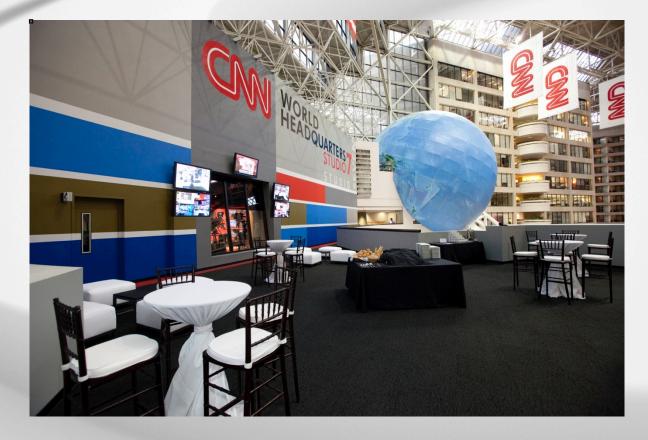

N FROM 9AM-5PM DAILY 50 50 MINUTE GUIDED WALKING TOUR

#### OPEN **7**DAYS PER WEEK

CLOSED: EASTER SUNDAY, THANKSGIVING DAY AND CHRISTMAS DAY

CHILDREN 3 & UNDER ARE ADMITTED FREE BUT MUST GET A TICKET TOURS DEPART APPROXIMATELY EVERY **10 MINUTES 45 PEOPLE** MAXIMUM CAPACITY PER TOUR

WRITTEN TRANSLATIONS AVAILABLE IN

LANGUAGES

ELEVATOR-<br/>ASSISTED10:30AMASSISTED12:30PMTOURS2:30PMAVAILABLE AT4:30PM

CALL FOR RESERVATIONS



### WHAT YOU'LL SEE





# WORLD'S LARGEST FREE-STANDING ESCALTOR





#### CNN THE GLOBE PHOTO OPPORTUNITY



## CONTROL ROOM THEATER













### CNN NEWSROOM OVERLOOK



#### M HLN, CNN INTERNATIONAL & CNN EN ESPAÑOL









### SPECIALTY TOURS



#### MORNING EXPRESS WITH ROBIN MEADE TOUR













### **CNN PROTOCOL TOURS**



#### INSIDE CNN EVENTS





## **CNN CENTER**



Arby's Blimpie Chick-fil-A China Breeze Dunkin Donuts Fuji Express Great Wraps Moe's Southwestern Grill Roman Delight Starbucks Taco Bell TJ's Sandwiches Wendy's Dantanna's McCormick & Schmick's Fresh to Order



## **ADMISSION**

**\$15** ADULT **\$14** SENIOR (65 and older) \$14 STUDENT (ages 13-18 or college ID) \$12 CHILD (ages 4-12)



### MARKETING KEYS TO SUCCESS

Partnerships -Internal and External Schools **Tour Operators** Hotels and Conventions **Drive Markets and Tourists**