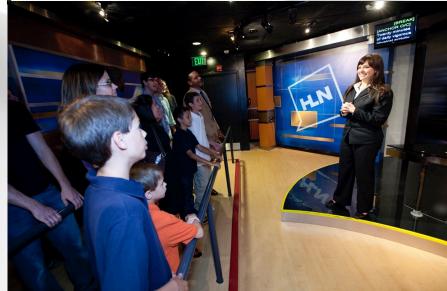

### TOUR ESSENTIALS

TOURS RUN FROM 9AM-5PM DAILY 50 50 MINUTE GUIDED WALKING TOUR

### WHAT YOU'LL SEE