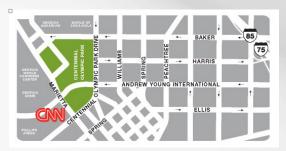

## **GETTING HERE**

#### PARKING

Convenient covered parking is available in the Centennial Parking Deck at the corner of Centennial Olympic Park Drive and Marietta Street

#### MARTA RAIL STATION

Dome/GWCC/Philips Arena/CNN Center on Blue/Green (East/West) Line

#### **NEIGHBORING ATTRACTIONS**

Georgia Aquarium World of Coca-Cola Centennial Olympic Park Georgia Dome Philips Arena College Football Hall of Fame Center for Civil and Human Rights

#### 190 MARIETTA STREET, NW ATLANTA, GEORGIA 30303

AT THE CORNER OF MARIETTA STREET AND CENTENNIAL OLYMPIC PARK BOULEVARD