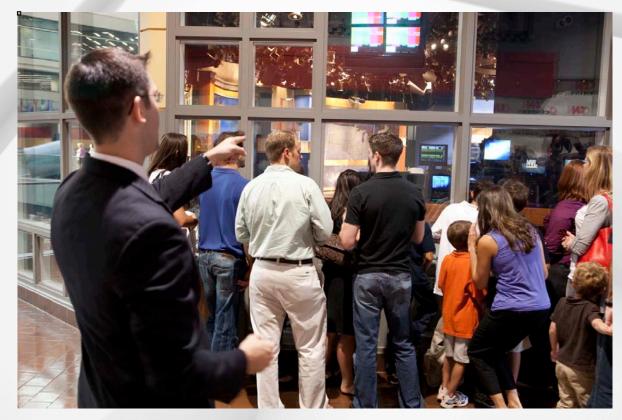

STREET, NW ATLANTA, GEORGIA 30303

AT THE CORNER OF MARIETTA STREET AND CENTENNIAL OLYMPIC PARK BOULEVARD





### TOUR ESSENTIALS

TOURS RUN FROM 9AM-5PM DAILY 50 50 MINUTE GUIDED WALKING TOUR

#### OPEN **7**DAYS PER WEEK

CLOSED: EASTER SUNDAY, THANKSGIVING DAY AND CHRISTMAS DAY

CHILDREN 3 & UNDER ARE ADMITTED FREE BUT MUST GET A TICKET TOURS DEPART APPROXIMATELY EVERY **10 MINUTES 45 PEOPLE** MAXIMUM CAPACITY PER TOUR

WRITTEN TRANSLATIONS AVAILABLE IN

LANGUAGES

ELEVATOR-<br/>ASSISTED10:30AMASSISTED12:30PMTOURS2:30PMAVAILABLE AT4:30PM

CALL FOR RESERVATIONS



### WHAT YOU'LL SEE





# WORLD'S LARGEST FREE-STANDING ESCALTOR





#### CNN THE GLOBE PHOTO OPPORTUNITY



## CONTROL ROOM THEATER













### CNN NEWSROOM OVERLOOK



#### M HLN, CNN INTERNATIONAL & CNN EN ESPAÑOL









### SPECIALTY TOURS



#### MORNING EXPRESS WITH ROBIN MEADE TOUR













### **CNN PROTOCOL TOURS**



#### INSIDE CNN EVENTS





## **CNN CENTER**



Arby's Blimpie Chick-fil-A China Breeze Dunkin Donuts Fuji Express Great Wraps Moe's Southwestern Grill Roman Delight Starbucks Taco Bell TJ's Sandwiches Wendy's Dantanna's McCormick & Schmick's Fresh to Order



## **ADMISSION**

**\$15** ADULT **\$14** SENIOR (65 and older) \$14 STUDENT (ages 13-18 or college ID) \$12 CHILD (ages 4-12)



### MARKETING KEYS TO SUCCESS

Partnerships -Internal and External Schools **Tour Operators** Hotels and Conventions **Drive Markets and Tourists**