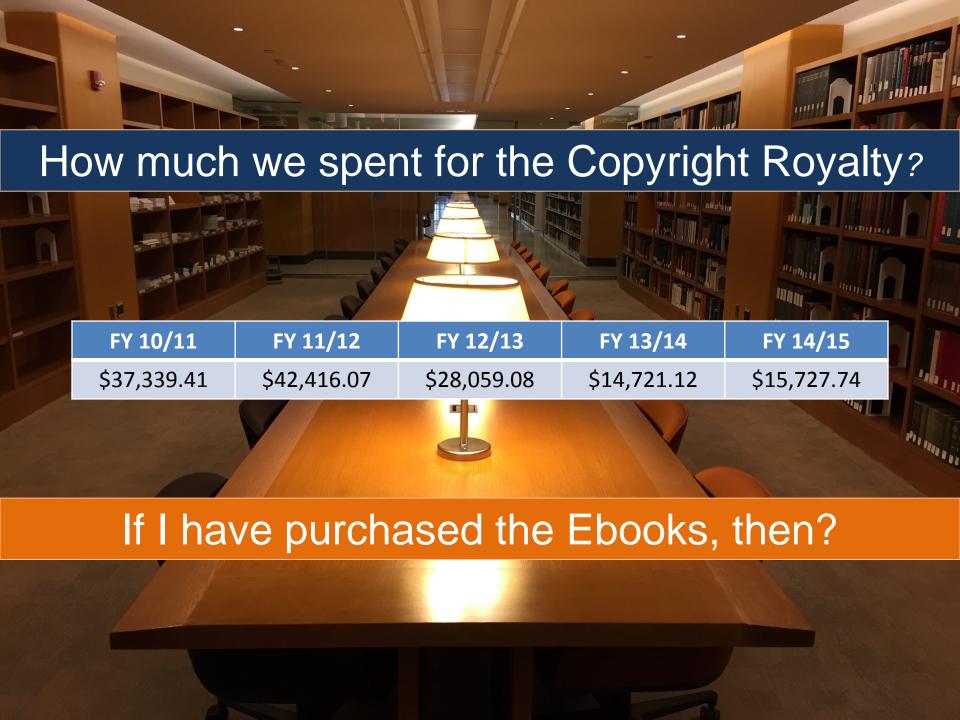

## THREE TIMES MORE ERONS

Ebook for E-Reserve; story 1. featuring a librarian, a professor and his friend(author).

"Can you put an Ebook on Reserve?"

#### Ebook for E-Reserve; story 2.

featuring a librarian, a professor, his friend(author) and a publisher.

"We have to charge you \$5,200.00 for the Copyright Royalty.

Or if you want ..."

So, we starte to purchase the Ebook more actively.