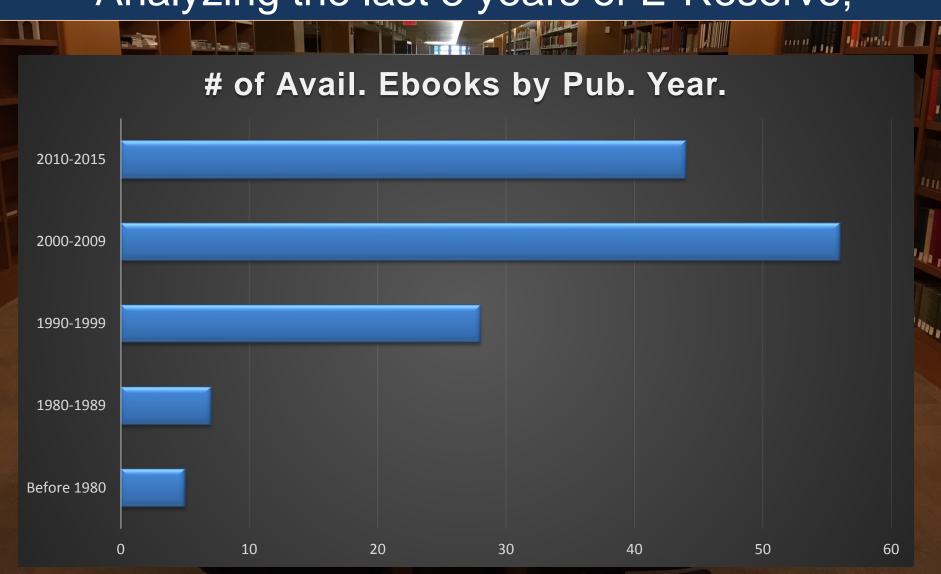

But, do they need the whole book or the chapters?

Then, what about the books for the courses?

They will read the text on the paper but if they can get the contents first from Ebook?

|   |             |                         | And the same of th | 7 THE RESERVE TO SERVE THE RESERVE THE RES |
|---|-------------|-------------------------|--------------------------------------------------------------------------------------------------------------------------------------------------------------------------------------------------------------------------------------------------------------------------------------------------------------------------------------------------------------------------------------------------------------------------------------------------------------------------------------------------------------------------------------------------------------------------------------------------------------------------------------------------------------------------------------------------------------------------------------------------------------------------------------------------------------------------------------------------------------------------------------------------------------------------------------------------------------------------------------------------------------------------------------------------------------------------------------------------------------------------------------------------------------------------------------------------------------------------------------------------------------------------------------------------------------------------------------------------------------------------------------------------------------------------------------------------------------------------------------------------------------------------------------------------------------------------------------------------------------------------------------------------------------------------------------------------------------------------------------------------------------------------------------------------------------------------------------------------------------------------------------------------------------------------------------------------------------------------------------------------------------------------------------------------------------------------------------------------------------------------------|--------------------------------------------------------------------------------------------------------------------------------------------------------------------------------------------------------------------------------------------------------------------------------------------------------------------------------------------------------------------------------------------------------------------------------------------------------------------------------------------------------------------------------------------------------------------------------------------------------------------------------------------------------------------------------------------------------------------------------------------------------------------------------------------------------------------------------------------------------------------------------------------------------------------------------------------------------------------------------------------------------------------------------------------------------------------------------------------------------------------------------------------------------------------------------------------------------------------------------------------------------------------------------------------------------------------------------------------------------------------------------------------------------------------------------------------------------------------------------------------------------------------------------------------------------------------------------------------------------------------------------------------------------------------------------------------------------------------------------------------------------------------------------------------------------------------------------------------------------------------------------------------------------------------------------------------------------------------------------------------------------------------------------------------------------------------------------------------------------------------------------|
| 0 | Semester    | # of titles paid to CCC | # of Avail. Ebook                                                                                                                                                                                                                                                                                                                                                                                                                                                                                                                                                                                                                                                                                                                                                                                                                                                                                                                                                                                                                                                                                                                                                                                                                                                                                                                                                                                                                                                                                                                                                                                                                                                                                                                                                                                                                                                                                                                                                                                                                                                                                                              | % of Avail. Ebook                                                                                                                                                                                                                                                                                                                                                                                                                                                                                                                                                                                                                                                                                                                                                                                                                                                                                                                                                                                                                                                                                                                                                                                                                                                                                                                                                                                                                                                                                                                                                                                                                                                                                                                                                                                                                                                                                                                                                                                                                                                                                                              |
|   | Fall 2012   | 52                      | 20                                                                                                                                                                                                                                                                                                                                                                                                                                                                                                                                                                                                                                                                                                                                                                                                                                                                                                                                                                                                                                                                                                                                                                                                                                                                                                                                                                                                                                                                                                                                                                                                                                                                                                                                                                                                                                                                                                                                                                                                                                                                                                                             | 38.36                                                                                                                                                                                                                                                                                                                                                                                                                                                                                                                                                                                                                                                                                                                                                                                                                                                                                                                                                                                                                                                                                                                                                                                                                                                                                                                                                                                                                                                                                                                                                                                                                                                                                                                                                                                                                                                                                                                                                                                                                                                                                                                          |
|   | Spring 2013 | 53                      | 26                                                                                                                                                                                                                                                                                                                                                                                                                                                                                                                                                                                                                                                                                                                                                                                                                                                                                                                                                                                                                                                                                                                                                                                                                                                                                                                                                                                                                                                                                                                                                                                                                                                                                                                                                                                                                                                                                                                                                                                                                                                                                                                             | 49.06                                                                                                                                                                                                                                                                                                                                                                                                                                                                                                                                                                                                                                                                                                                                                                                                                                                                                                                                                                                                                                                                                                                                                                                                                                                                                                                                                                                                                                                                                                                                                                                                                                                                                                                                                                                                                                                                                                                                                                                                                                                                                                                          |
|   | Fall 2013   | 24                      | 9                                                                                                                                                                                                                                                                                                                                                                                                                                                                                                                                                                                                                                                                                                                                                                                                                                                                                                                                                                                                                                                                                                                                                                                                                                                                                                                                                                                                                                                                                                                                                                                                                                                                                                                                                                                                                                                                                                                                                                                                                                                                                                                              | 37.30                                                                                                                                                                                                                                                                                                                                                                                                                                                                                                                                                                                                                                                                                                                                                                                                                                                                                                                                                                                                                                                                                                                                                                                                                                                                                                                                                                                                                                                                                                                                                                                                                                                                                                                                                                                                                                                                                                                                                                                                                                                                                                                          |
|   | Spring 2014 | 51                      | 24                                                                                                                                                                                                                                                                                                                                                                                                                                                                                                                                                                                                                                                                                                                                                                                                                                                                                                                                                                                                                                                                                                                                                                                                                                                                                                                                                                                                                                                                                                                                                                                                                                                                                                                                                                                                                                                                                                                                                                                                                                                                                                                             | 47.06                                                                                                                                                                                                                                                                                                                                                                                                                                                                                                                                                                                                                                                                                                                                                                                                                                                                                                                                                                                                                                                                                                                                                                                                                                                                                                                                                                                                                                                                                                                                                                                                                                                                                                                                                                                                                                                                                                                                                                                                                                                                                                                          |
|   | Fall 2014   | 31                      | 19                                                                                                                                                                                                                                                                                                                                                                                                                                                                                                                                                                                                                                                                                                                                                                                                                                                                                                                                                                                                                                                                                                                                                                                                                                                                                                                                                                                                                                                                                                                                                                                                                                                                                                                                                                                                                                                                                                                                                                                                                                                                                                                             | 61.29                                                                                                                                                                                                                                                                                                                                                                                                                                                                                                                                                                                                                                                                                                                                                                                                                                                                                                                                                                                                                                                                                                                                                                                                                                                                                                                                                                                                                                                                                                                                                                                                                                                                                                                                                                                                                                                                                                                                                                                                                                                                                                                          |
|   | Spring 2015 | 52                      | 28                                                                                                                                                                                                                                                                                                                                                                                                                                                                                                                                                                                                                                                                                                                                                                                                                                                                                                                                                                                                                                                                                                                                                                                                                                                                                                                                                                                                                                                                                                                                                                                                                                                                                                                                                                                                                                                                                                                                                                                                                                                                                                                             | 53.85                                                                                                                                                                                                                                                                                                                                                                                                                                                                                                                                                                                                                                                                                                                                                                                                                                                                                                                                                                                                                                                                                                                                                                                                                                                                                                                                                                                                                                                                                                                                                                                                                                                                                                                                                                                                                                                                                                                                                                                                                                                                                                                          |
|   | Fall 2015   | 42                      | 25                                                                                                                                                                                                                                                                                                                                                                                                                                                                                                                                                                                                                                                                                                                                                                                                                                                                                                                                                                                                                                                                                                                                                                                                                                                                                                                                                                                                                                                                                                                                                                                                                                                                                                                                                                                                                                                                                                                                                                                                                                                                                                                             | 59.52                                                                                                                                                                                                                                                                                                                                                                                                                                                                                                                                                                                                                                                                                                                                                                                                                                                                                                                                                                                                                                                                                                                                                                                                                                                                                                                                                                                                                                                                                                                                                                                                                                                                                                                                                                                                                                                                                                                                                                                                                                                                                                                          |