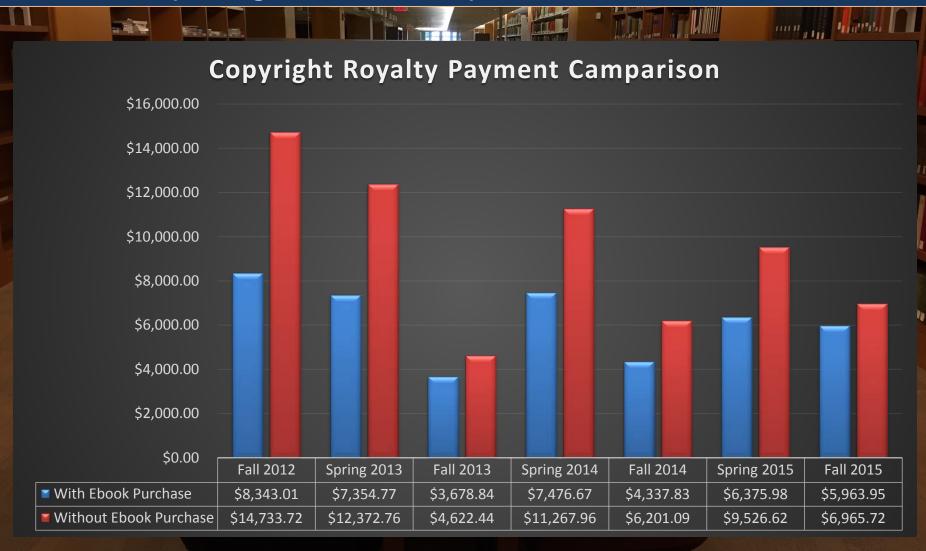

|   |             |                | harden min min in it |                   |
|---|-------------|----------------|----------------------|-------------------|
|   | Semester    | \$ paid to CCC | \$ could be saved    | % could be saved. |
| 1 | Fall 2012   | \$ 14,733.72   | \$ 6,390.71          | 43.37             |
|   | Spring 2013 | \$ 12,372.76   | \$ 5,017.99          | 40.55             |
|   | Fall 2013   | \$ 4,622.44    | \$ 943.60            | 20.41             |
|   | Spring 2014 | \$ 11,267.96   | \$ 3,791.29          | 33.38             |
|   | Fall 2014   | \$ 6,201.09    | \$ 1,863.26          | 30.04             |
|   | Spring 2015 | \$ 9,526.62    | \$ 3,150.64          | 33.07             |
|   | Fall 2015   | \$ 6,965.72    | \$ 1,001.77          | 14.68             |

- Among 141 available ebooks, 14 titles were more expensive than the copyright royalty.
- The average difference of the price between Copyright Royalty and Ebook price was \$161.27.
- The most extreme case was a medieval history book which we paid \$1,703.00 for the copyright royalty but Ebook was available for \$22.50.
- Average cost of available Ebook was \$90.75
- Popular title does not always mean higher price.
- Alanysis was done using only YBP Gobi. There are other Ebook purchase options available from other sources.