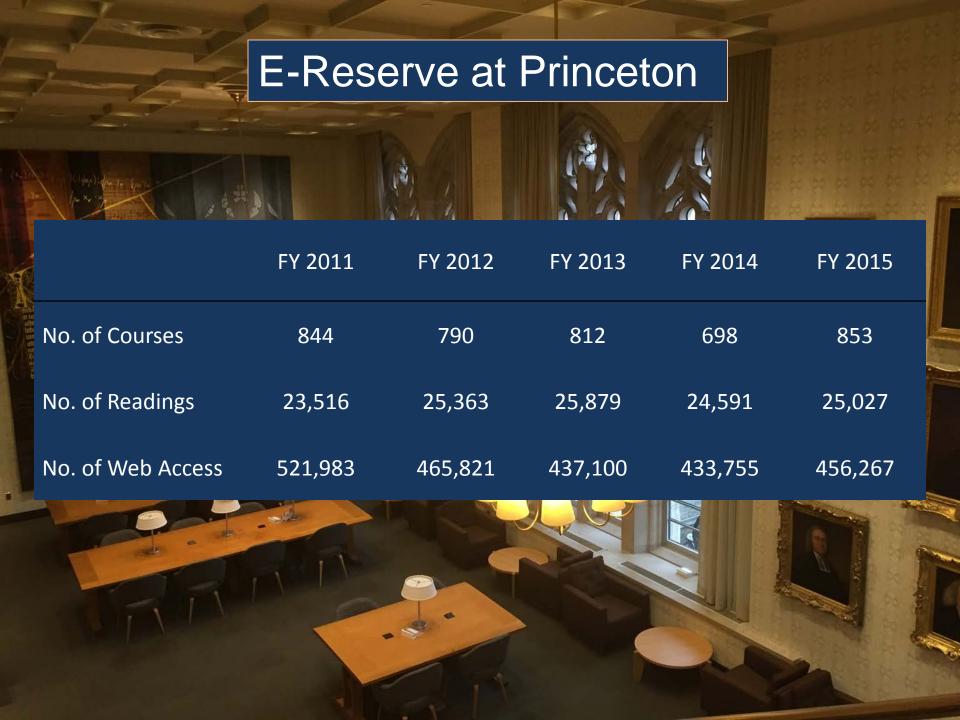

(1,221) Undergradaute(5,275) Graduate(2,671)
- 36 departments, No Law School and No Medical School.





#### Firestone Library

- Built in 1949, the first large university library built after the WWII
- 1971 and 1988 additions with 50 miles of shelve.
- Print volumes(7 mil.) Manuscripts(5 mil.) Non-Print items(2 mil.)
- 10 branch libraries with 300 employees.

### Reserve Service at Princeton

- A home grown reserve management system; ORRS(Online Reserve Request Services).
- Blackboard Cloud as Course Management System.
- Branch Libraries process own reserve requests; "loosely" connected to the main system.
- Provide audio and video Streaming Service(home grown streaming server and Kaltura).
- Department secretaries work closely with the reserve staff.
- Yes, we pay the CCC.(10% rule)





## THREE TIMES MORE ERONS





Ebook for E-Reserve; story 1. featuring a librarian, a professor and his friend(author).

"Can you put an Ebook on Reserve?"







#### Ebook for E-Reserve; story 2.

featuring a librarian, a professor, his friend(author) and a publisher.

"We have to charge you \$5,200.00 for the Copyright Royalty.

Or if you want ..."







So, we starte to purchase the Ebook more actively.

- In Spring 2015, 7 titles(total \$ 516.30)
- In Fall 2015, 19 titles(total \$ 1,797.91)
- EBSCO, EBL and Ebrary are the top three platforms and JSTOR, Cambridge U. Pr and Wiley follows.

# WHY I DON'T LIKE E-BOOKS





ebookfriendly.com



"Has Internet changed the way of using print materials?"



A Picture from my office window; Laptop, Headphone, Backpack, Post it, Papers, Paper