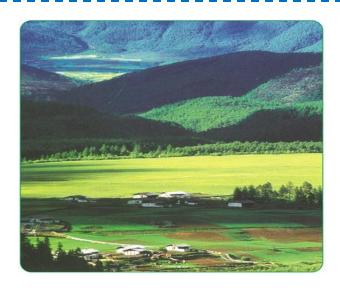

# Background

Hongta Group has finding proper region for high quality organic tobacco plantation since 2011. There are 266 ha organic tobacco in the whole in Yunnan province now. Yuxi Manor, which occupies less than a twentieth of organic area, is the typical representative for organic manor designing and practicing.

Temperature :17°C Rainfall : 900 mm Forest coverage: 86%

Crops: tobacco, rice, fruit trees, vegetables.