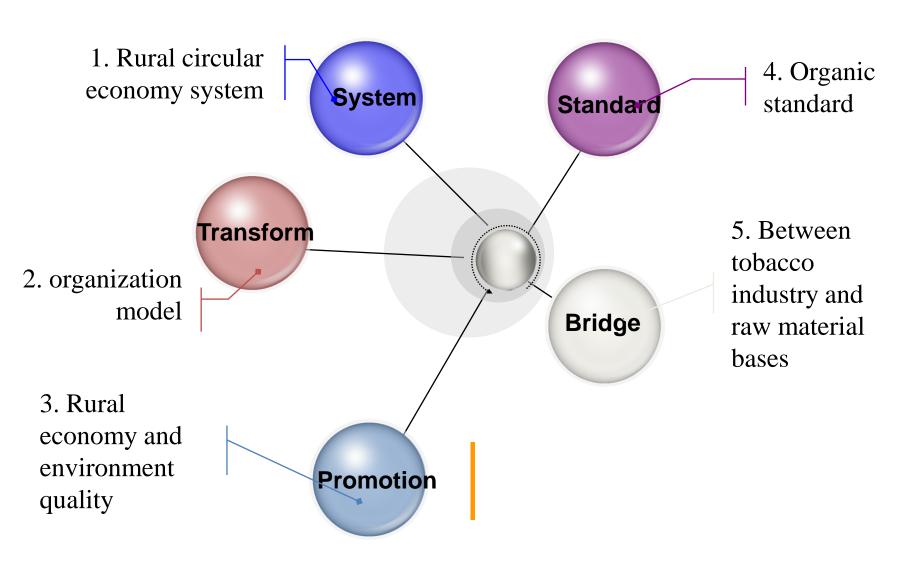

# Main problems

Extremely scattered smallholder field property is disadvantageous to organization

Low educational level.

Lacking of advanced agricultural technology.

High labour force
input with low
agricultural net
profit weakens
farmers' enthusiasm

#### Farmers cooperative

The land is owned by cooperative, and land contracting right is converted to stock right.

#### **Organization mode**

"Hongta Group +
cooperative +
farmers" sign the
organic production
agreement

#### **Technology**

Agricultural
circulation model
combined with
scientific organic
technologies and
traditional farming
systems