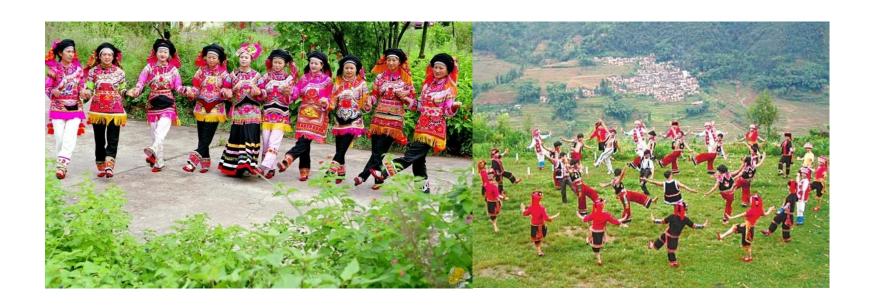

All villagers are the Yi nationality. Their forefathers invented the Yi calendar, which was also called "October Sun calendar" in the local. It's amazing that this calendar puzzled the sun's regression cycle out, which has been used to guide agricultural product for thousand years. Nowadays, the Yi calendar is still retained in organic production. Custom such as dance, song and sacrifice is also preserved.

The centre is also a reception centre for tourists, and an assessment centre for tobacco specialists.

The Yi culture activities such as flower drum dance, dragon dance and folk songs are hold in the manor.