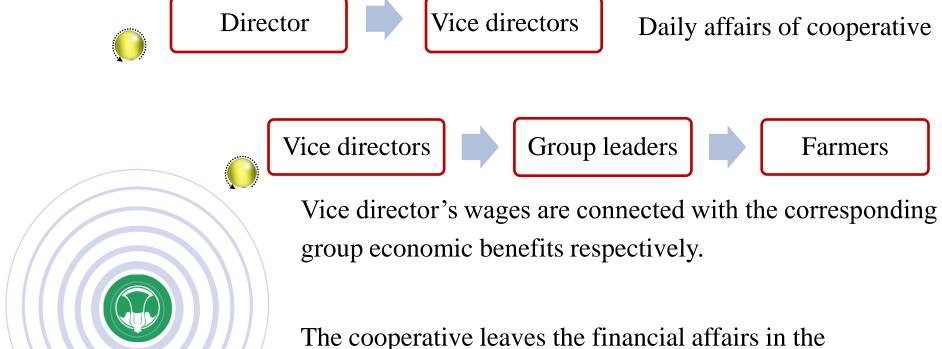

## **Targets**

agricultural economic station's hand, and establishes working hours files for farmers.

More work obtains more payment.

The internal control system (ICS) retains all the farmers' farming files, and checks up on their organic production every year.