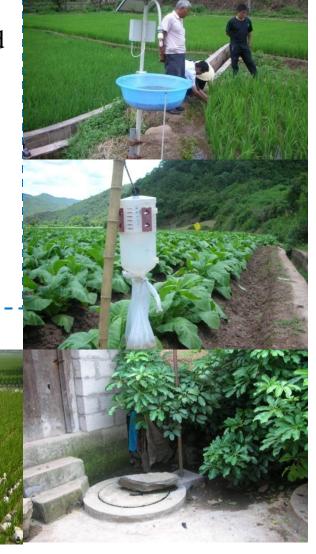

Organic seedling

Scientific rotation

Soil fertilization

Biologic control

Scientific baking

Quality assessment Environment assessment Traceable system

# Circular agriculture mode

Organic pig breeding and biogas system are drawn into the organic production circle. The biogas is used for live energy, and the residue is for organic crops fertilization.

The green manure is intercropped in the orchard, the duck is lead into the organic rice, and the organic maize annually rotated of tobacco is for pig feed.