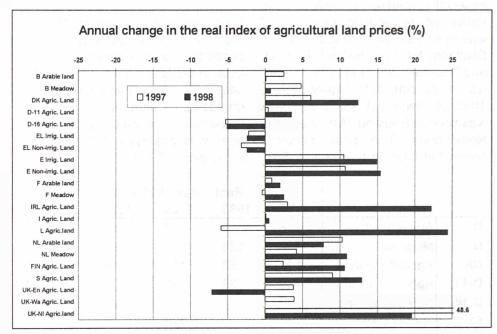

# AGRICULTURAL LAND PRICES AND RENTS IN THE EUROPEAN UNION 1977 - 1998

G. Mahon

For 1998, data on the price of agricultural land was available for thirteen Member States (see graph). In several of these Member States, for the deflated land price (see methodological notes) notable increases were observed:- France (+2.0%, arable land; +2.5%, meadow), Germany (+3.5%, D-11¹), the Netherlands (+7.8%, arable land; +10.9%, meadow), Finland (+10.6%), Denmark (+12.4%), Sweden (+12.9%), Spain (+14.9%, irrigated land; +15.4%, non-irrigated land) and especially part of the United Kingdom (+19.6%, Northern Ireland), Ireland (+22.2%) and Luxembourg (+24.4%). There was little change in the price of land in two Member States:- Belgium (+0.1%, arable land; +0.7% meadow) and Italy (+0.5%). In contrast notable price decreases were observed in Greece (-2.4%), Germany (-5.1%, D-16) and another part of the United Kingdom (-7.1%, England).

In most Member States, the changes in the land price observed in 1998 continued the trends seen in 1997 although at different rates. However, in France (meadow) and Luxembourg the price increase in 1998 reversed the downward trend seen in 1997. In England, the price rise in 1997 (+3.8%) was followed by a fall in 1998 (-7.1%).

The notable increases in land prices in 1998 relative to 1997 for most Member States have already been noted. A remarkable price rise over the last eight years was observed in Northern Ireland, where the index of the real land price in 1998 was 219 relative to 100 in 1990. In Ireland the index in 1998 was 144 relative to 100 in 1990. The lowest real land prices in 1998 relative to 1990 were seen in Greece (irrigated land, index 64; non-irrigated land, index 55) and Finland (index 54).

|       |                    |      | Real i | ndex 199 | 0 = 100          |                   | R     | eal anni | ual rate | of chang | ie.  |
|-------|--------------------|------|--------|----------|------------------|-------------------|-------|----------|----------|----------|------|
|       |                    | 1977 | 1983   | 1988     | 1993             | 1998              | 1994  | 1995     | 1996     | 1997     | 1998 |
| В     | Arable land        | 148  | 112    | 100      | 89               | 86                | -2.5  | 1.4      | -4.2     | 2.5      | 0.1  |
| В     | Meadow             | 182  | 125    | 102      | 90               | 95                | 0.5   | -2.0     | 0.5      | 4.8      | 0.7  |
| DK    | Agricultural land  | 161  | 82     | 105      | 85               | 128               | 8.5   | 12.0     | 4.3      | 6.1      | 12.4 |
| D-11  | Agricultural land  | 99   | 133    | 99       | 79               | 82                | -0.9  | 2.1      | -2.0     | 0.4      | 3.5  |
| D-16  | Agricultural land  | :    | :      | :        | 89 <sup>1)</sup> | 70 <sup>1)</sup>  | -3.5  | -4.7     | -5.4     | -5.3     | -5.1 |
| EL    | Irrigated land     | :    | ;      | 124      | 75               | 64                | -0.3  | -1.9     | -8.6     | -2.2     | -2.4 |
| EL    | Non-irrigated land | :    | :      | 111      | 74               | 55                | -7.4  | -8.8     | -7.3     | -3.2     | -2.4 |
| E     | Irrigated land     | :    | 105    | 114      | 62               | 81                | 3.8   | -3.5     | 3.1      | 10.5     | 14.9 |
| E     | Non-irrigated land | :    | 92     | 110      | 73               | 102               | 5.3   | -0.9     | 4.8      | 10.7     | 15.4 |
| F     | Arable land        | 202  | 139    | 105      | 85               | 85                | -2.7  | 0.5      | -0.4     | 0.9      | 2.0  |
| F     | Meadow             | 231  | 158    | 106      | 84               | 81                | -3.1  | -0.7     | -1.3     | -0.4     | 2.5  |
| IRL   | Agricultural land  | 208  | 111    | 80       | 91               | 144               | 6.5   | 3.9      | 14.0     | 3.0      | 22.2 |
| 1     | Agricultural land  | 129  | 129    | 100      | 90               | 87                | -0.3  | -1.1     | -2.7     | 0.1      | 0.5  |
| L     | Agricultural land  | 74   | 41     | 56       | 91               | 69                | -31.8 | 0.4      | -5.2     | -5.9     | 24.4 |
| NL    | Arable land        | 106  | 80     | 89       | 96               | 118               | -7.4  | 5.7      | 5.8      | 10.3     | 7.8  |
| NL    | Meadow             | 109  | 84     | 120      | 97               | 120               | -3.0  | 3.4      | 6.8      | 4.2      | 10.9 |
| FIN   | Agricultural land  | :    | 89     | 110      | 54               | 54                | -3.0  | 0.5      | -8.6     | 2.4      | 10.6 |
| S     | Agricultural land  | :    | :      | 1        | 83 <sup>1)</sup> | 110 <sup>1)</sup> | 5.4   | -4.4     | 6.3      | 9.0      | 12.9 |
| UK-En | Agricultural land  | 118  | 117    | 104      | 70               | 100               | 9.8   | 10.4     | 22.2     | 3.8      | -7.1 |
| UK-Wa | Agricultural land  | 117  | 126    | 136      | 83               | :                 | 8.1   | 16.0     | 9.7      | -3.9     | :    |
| UK-Sc | Agricultural land  | 163  | 157    | 97       | 88               | :                 | -7.7  | 26.5     | -15.0    | ;        | :    |
| UK-NI | Agricultural land  | 153  | 124    | 99       | 112              | 219               | 14.9  | 14.8     | -16.4    | 48.6     | 19.6 |