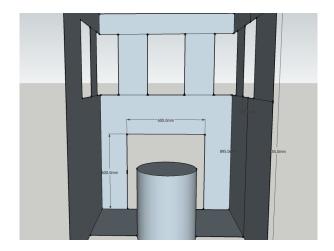

Abstract: Pret-a-Dessin / Drawing-in-a-box: a new technique being developed as part of the Heart Group to assist the development of autistic spectrum animators who will benefit through the process.

A case-study where a drawing structure developed for a Big Draw workshop run this year as one of several projects John organized for the Drawing Society. The structure is an installation which permits five to draw a portrait where the view is focused and controlled. This process has potential benefits for autistic spectrum ESPA students . The idea is that the box blocks the visual overload and divergence beyond the frame.

The project is in early stages with the aim to run drawing classes using the Drawing-in-a-box device designed and made by John Tyrrell and used in a Big Draw workshop run by Roger Thomas for the University of Sunderland.

The aim is to explore the empathetic process of framing the task of drawing to filter out excess visual distractions experienced in the target group, children on the autistic spectrum. The school have agreed to allow lecturer John Tyrrell to run pilot art classes to explore this and other ideas developed through the three attached papers.