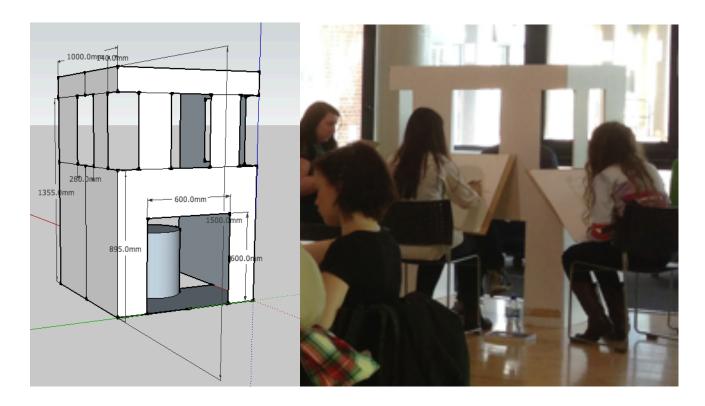

Abstract: Pret-a-Dessin / Drawing-in-a-box: a new technique being developed as part of the Heart Group to assist the development of autistic spectrum animators who will benefit through the process.

A case-study where a drawing structure developed for a Big Draw workshop run this year as one of several projects John organized for the Drawing Society. The structure is an installation which permits five to draw a portrait where the view is focused and controlled. This process has potential benefits for autistic spectrum ESPA students . The idea is that the box blocks the visual overload and divergence beyond the frame.

The project is in early stages with the aim to run drawing classes using the Drawing-in-a-box device designed and made by John Tyrrell and used in a Big Draw workshop run by Roger Thomas for the University of Sunderland.

The aim is to explore the empathetic process of framing the task of drawing to filter out excess visual distractions experienced in the target group, children on the autistic spectrum. The school have agreed to allow lecturer John Tyrrell to run pilot art classes to explore this and other ideas developed through the three attached papers.