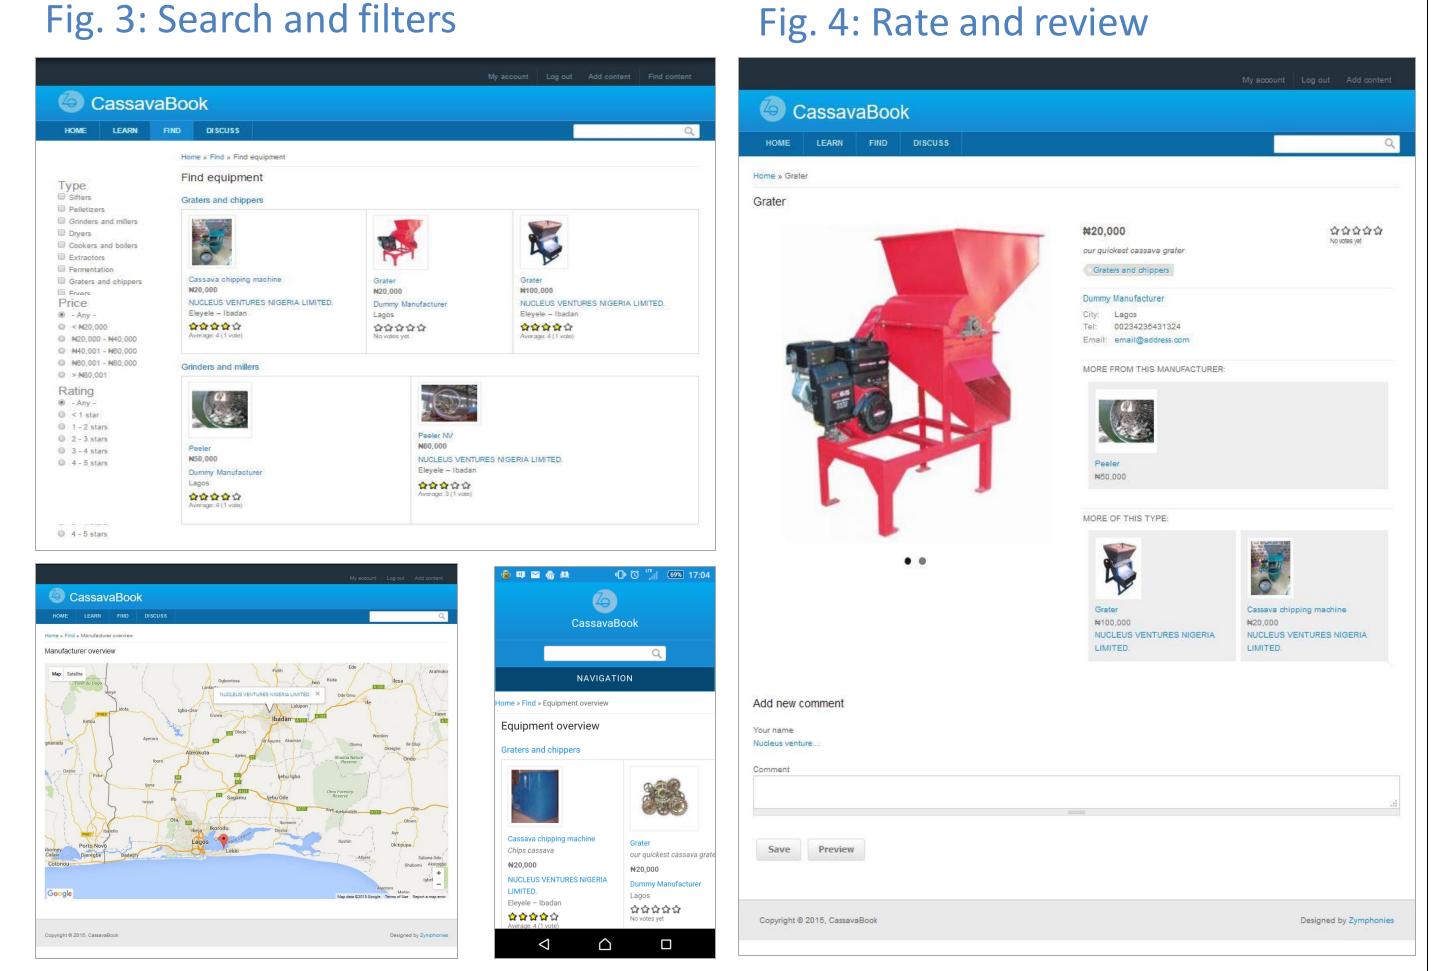

User feedback is another primary concern and is realised through the ability of users to rate and comment on individual pieces of equipment or equipment manufacturers (fig. 4), and through discussions in the online forum.