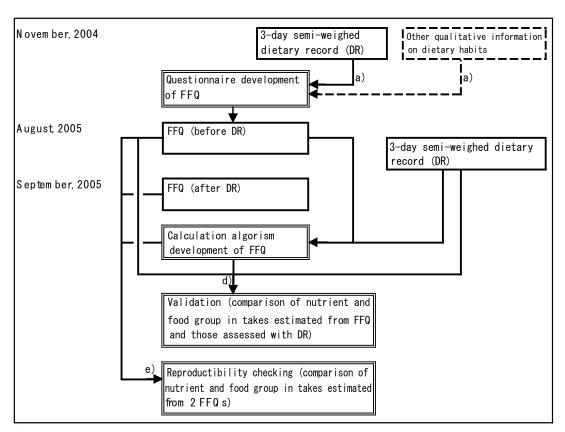

### Methods

Basic schedule and scheme of development and validation of FFQ: We followed the basic schedule and scheme for the development and validation of FFQ as described below and shown in Figure 1. Firstly, we analyzed foods consumed among children in Lahanam using the data obtained from 1-day semi-weighed DR in November, 2004, and other qualitative information on the dietary habits of Lao population. We selected major foods commonly consumed, grouped the foods, and made the structure of FFQ. Thirdly, in August, 2005, we randomly selected 113 women aged 19-40 years in Lahanam area, and performed FFQ survey (twice with one-month apart, August and September) and 3-day semi-weighed DR survey for these subjects (DR was done just after the first FFQ survey). The calculation algorism with portion size database of the foods listed in the FFQ was developed referring the data obtained from the DR in 2005. Finally, we validated FFQ using the nutrient intakes estimated from the first FFQ and the data of DR. We checked the reproducibility of FFQ comparing the nutrient intakes estimated from the first and second FFQs.

Figure 1 Study scheme and schedule of development and validation of food frequency questionnaire for people in rural Laos

- indicates field survey indicates office work. [ ] indicates work with other information
- a) Food list development using DR data.
- b) Portion size determination of each food.
- c) Determination of correction factor due to over/under reporting foods.
- d) Validation.
- e) Reproducility checking..