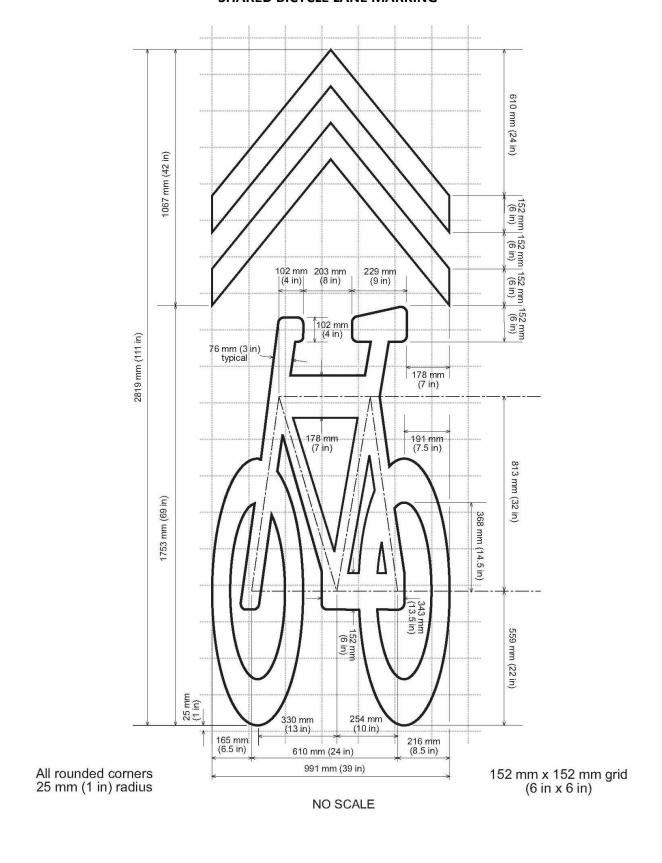

tandards

1-25-2013

## 321216 - Attachment C - Shared Bicycle Lane Markings

Sandra Hickey sandra.hickey@unh.edu

Follow this and additional works at: https://scholars.unh.edu/pdch 5 32

## Recommended Citation

Hickey, Sandra, "321216 - Attachment C - Shared Bicycle Lane Markings" (2013). *Division 32 – Exterior Improvements.* 4. https://scholars.unh.edu/pdch\_5\_32/4

This Article is brought to you for free and open access by the Chapter 5 – Technical Construction and Renovation Standards at University of New Hampshire Scholars' Repository. It has been accepted for inclusion in Division 32 – Exterior Improvements by an authorized administrator of University of New Hampshire Scholars' Repository. For more information, please contact nicole.hentz@unh.edu.

## SHARED BICYCLE LANE MARKING