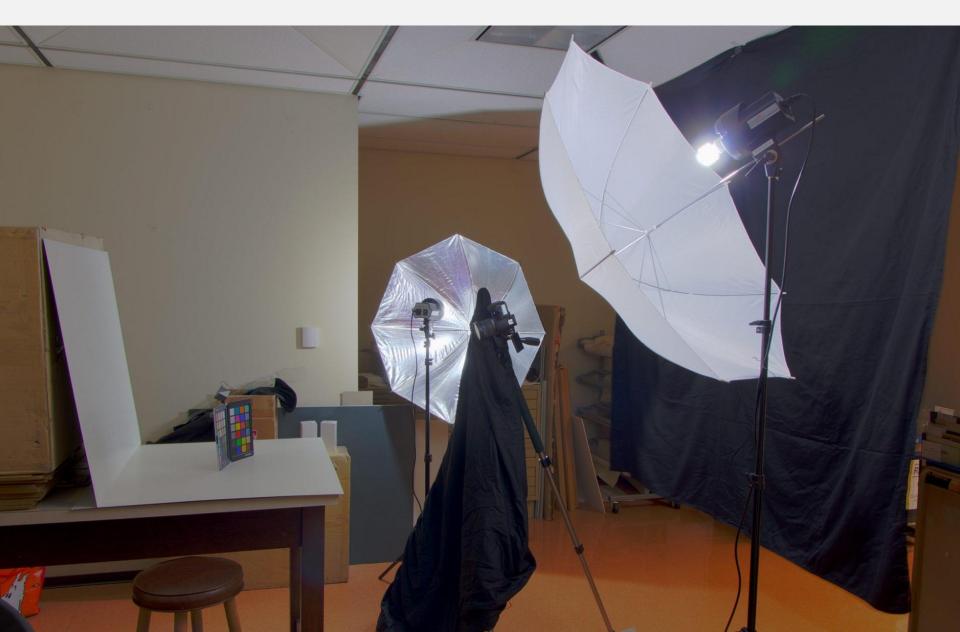

ry receives two large gifts of art from local collectors totaling about 50 pieces
- 2009 Curator / collection manager begins maintaining an inventory and provides wall labels for the new pieces
- 2011 A LibGuide is created & selected images are added to the institutional repository - UNF Digital Commons
- January May 2013 Remaining pieces are received & print catalog is created in collaboration with a graphic designer
- June 2013 Print catalog completed and successful gala for donors and artists held in the library
- July & September 2013 Interview on campus radio & coverage in local art periodical <u>Arbus</u>



One of several installation days - Personnel from university physical facilities step in to assist a local art installation expert

# **Our Studio Within the Preservation Lab**



# The LibGuide

 The Art in the Library LibGuide was the first step in sharing information about the collection with the community and led to a collaborative effort to create an Art on Campus guide as well.

- <u>http://libguides.unf.edu/artinthelibrary</u>
- <a href="http://libguides.unf.edu/campusart">http://libguides.unf.edu/campusart</a>



# From our homepage <a href="http://www.unf.edu/library/">http://www.unf.edu/library/</a>

- Prominent entry into our IR UNF Digital Commons
- A tag cloud on the lower left provides a quick way to access the Art-related LibGuides.





UNF Thomas G. Carpenter Library

### Connect. Explore. Soar.

Watercolor

Gift of Pat Vail

| Library » LibGuides » Lil  | orary Stuff » Art in the Libra   | агу