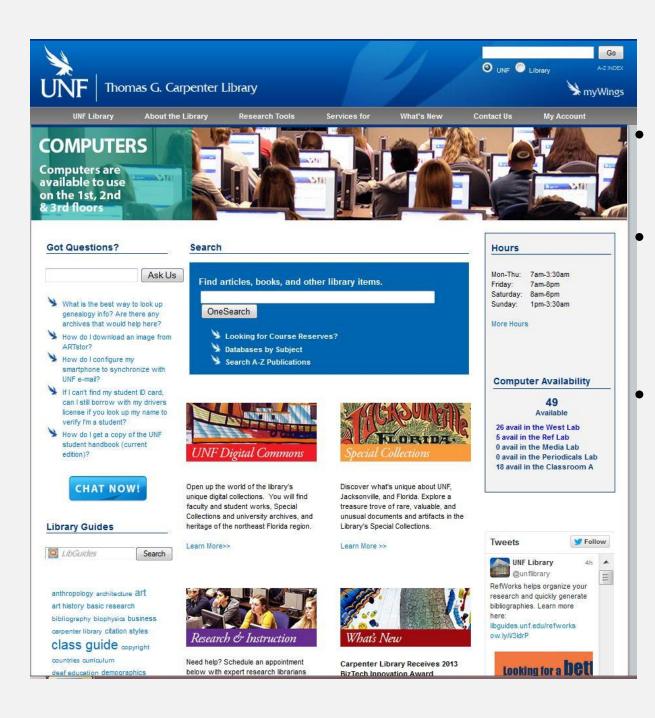

# From our homepage <a href="http://www.unf.edu/library/">http://www.unf.edu/library/</a>

- Prominent entry into our IR UNF Digital Commons
- A tag cloud on the lower left provides a quick way to access the Art-related LibGuides.