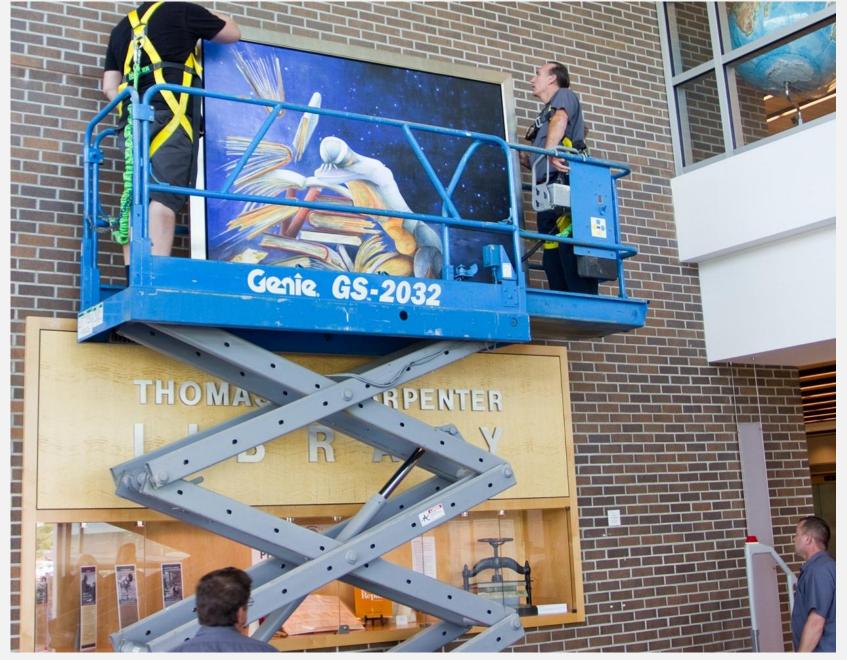

One of several installation days - Personnel from university physical facilities step in to assist a local art installation expert