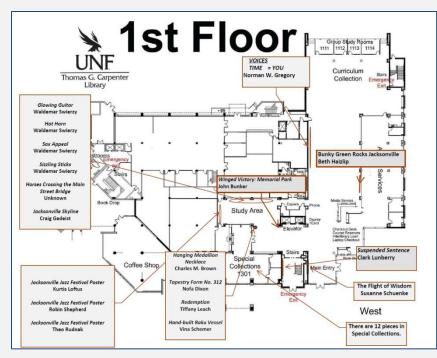

#### **First Floor**

| The Flight of Wisdom-Schuenke1         |
|----------------------------------------|
| Cypress Blue— Asselta2                 |
| Bunky Green Rocks Jacksonville-Haizlip |
| Voices/Time=YOU-Gregory4               |
| Winged Victory: Memorial Park-Bunker5  |
| UNF Lake I and II — John Votel         |
| Timeless — Gabriel                     |
| The Theme — Pounders9                  |
| Hanging Medallion Necklace—Brown10     |
| Tapestry Form No. 312-Dixon11          |
| Condiment Stack-Heywood12              |
| Redemption—Leach13                     |
| Hand-built Raku Vessel–Schemer         |
| Lenticular Oasis – McKenna15           |
| Lenticular Disintegration - McKenna    |
| Suspended Sentence - Lunberry          |
| Them— Hatcher                          |
|                                        |

#### Cardinal on Branch-Adams ... Urban Jacksonville-Ladnier. .20 North Florida Osprey-Riley. The Osprey-Wetzel. .22 Butterfly-Lux ... .23 Pot with Carved Figures-Brown .24 Jazz Crooner-Davis. Patagonian Harpist-Dixor .26 Vogel-McMillan. Florida Hotel-Taylor.

.19

.21

.25

.27

.28

..29

.30

..31

.32

Within Special Collections

Figure-Wood.

Two Figures-Wood.