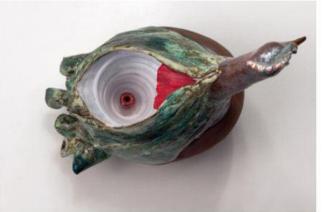

#### **First Floor**

| The Flight of Wisdom-Schuenke1         |
|----------------------------------------|
| Cypress Blue— Asselta2                 |
| Bunky Green Rocks Jacksonville-Haizlip |
| Voices/Time=YOU-Gregory4               |
| Winged Victory: Memorial Park-Bunker5  |
| UNF Lake I and II — John Votel         |
| Timeless — Gabriel                     |
| The Theme — Pounders9                  |
| Hanging Medallion Necklace—Brown10     |
| Tapestry Form No. 312-Dixon11          |
| Condiment Stack-Heywood12              |
| Redemption—Leach13                     |
| Hand-built Raku Vessel–Schemer         |
| Lenticular Oasis – McKenna15           |
| Lenticular Disintegration - McKenna    |
| Suspended Sentence - Lunberry          |
| Them— Hatcher                          |
|                                        |

## Public Image Display in Digital Commons

Media Type ceramics (objects), sculpture (visual work)

Description Double-walled ceramic vessel

Gift of the Artist

Rights © All Rights Reserved

#### Redemption - alternate view II

**Tiffany Leach** 

Creation Date

Media Type ceramics (objects), sculpture (visual work)

Description Double-walled ceramic vessel

Gift of the Artist

Rights © All Rights Reserved