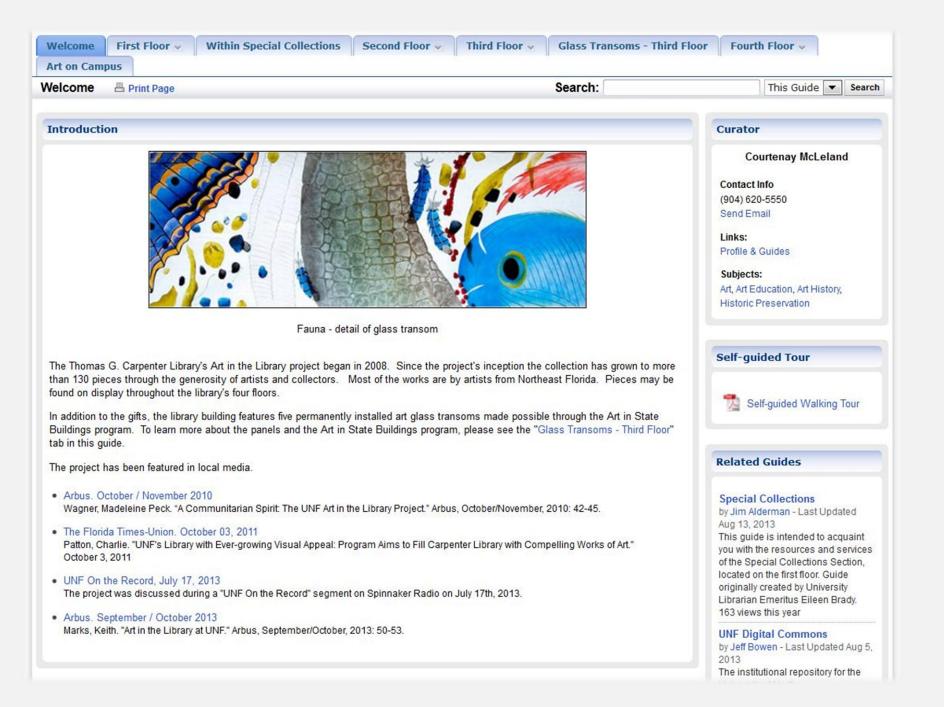

# The LibGuide

 The Art in the Library LibGuide was the first step in sharing information about the collection with the community and led to a collaborative effort to create an Art on Campus guide as well.

- <u>http://libguides.unf.edu/artinthelibrary</u>
- <a href="http://libguides.unf.edu/campusart">http://libguides.unf.edu/campusart</a>