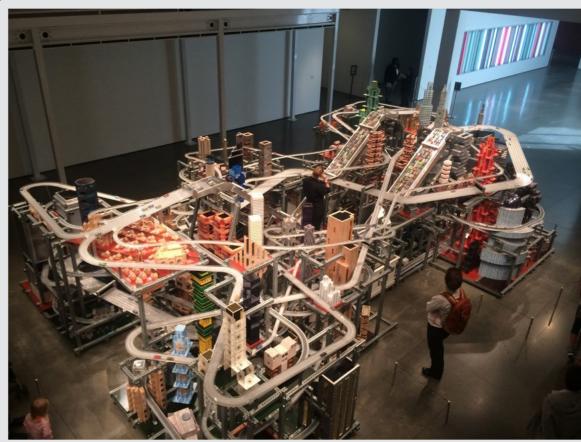

### LOS ANGELES ZOO & LOS ANGELES COUNTY MUSEUM OF ART

# A RITUAL EXPERIENCE

 Ritual Experience: one which has "a purpose, an end. It is seen as transformative: it confers or renews identity or purifies or restores order in the self or to the world through sacrifice, ordeal, or enlightenment" (Duncan, 13).



# "Framing" the Museum



### Fig. 1 LA Zoo Entrance



Fig. 2 LACMA Entrance



## Winnick Family Children's Zoo

#### Fig. 3



## WINNICK FAMILY CHILDREN' S ZOO





## Fig. 4 Prairie Dog Enclosure

#### HANDS-ON ACTIVITIES WINNICK FAMILY CHILDREN'S ZOO





#### **BOONE CHILDREN' S GALLERY** KOREAN GALLERY

# CRITTERS N' KIDS





### **Fig. 5 Gorilla Footprints**

## NEXGEN





## Fig. 6 Burdan, Chris. "Metropolis II." LACMA

## **Thank You!**