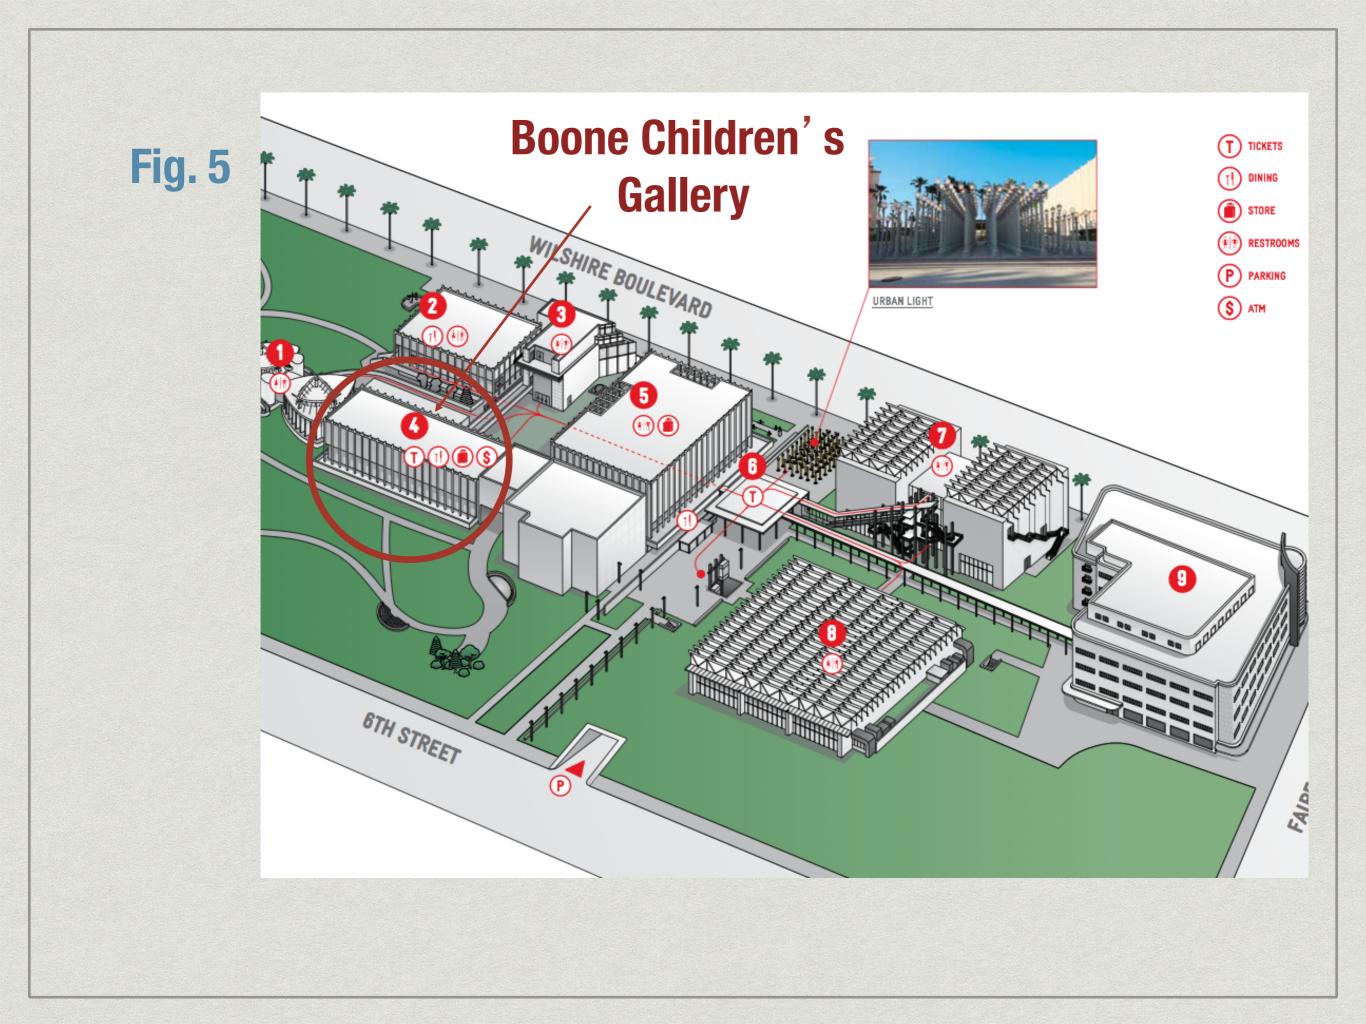

### LOS ANGELES ZOO & LOS ANGELES COUNTY MUSEUM OF ART

# A RITUAL EXPERIENCE

 Ritual Experience: one which has "a purpose, an end. It is seen as transformative: it confers or renews identity or purifies or restores order in the self or to the world through sacrifice, ordeal, or enlightenment" (Duncan, 13).



# "Framing" the Museum



### Fig. 1 LA Zoo Entrance



Fig. 2 LACMA Entrance



## Winnick Family Children's Zoo

#### Fig. 3



## WINNICK FAMILY CHILDREN' S ZOO





## Fig. 4 Prairie Dog Enclosure

#### HANDS-ON ACTIVITIES WINNICK FAMILY CHILDREN'S ZOO





#### **BOONE CHILDREN' S GALLERY** KOREAN GALLERY

# CRITTERS N' KIDS





### **Fig. 5 Gorilla Footprints**

## NEXGEN





## Fig. 6 Burdan, Chris. "Metropolis II." LACMA

## **Thank You!**