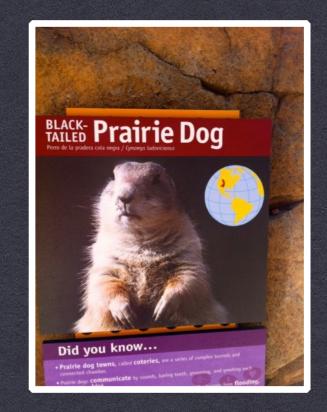

### LOS ANGELES ZOO & LOS ANGELES COUNTY MUSEUM OF ART

# A RITUAL EXPERIENCE

 Ritual Experience: one which has "a purpose, an end. It is seen as transformative: it confers or renews identity or purifies or restores order in the self or to the world through sacrifice, ordeal, or enlightenment" (Duncan, 13).



# "Framing" the Museum



### Fig. 1 LA Zoo Entrance



Fig. 2 LACMA Entrance



## Winnick Family Children's Zoo

#### Fig. 3



## WINNICK FAMILY CHILDREN' S ZOO





## Fig. 4 Prairie Dog Enclosure

#### HANDS-ON ACTIVITIES WINNICK FAMILY CHILDREN'S ZOO





#### **BOONE CHILDREN' S GALLERY** KOREAN GALLERY

# CRITTERS N' KIDS





### **Fig. 5 Gorilla Footprints**

## NEXGEN





## Fig. 6 Burdan, Chris. "Metropolis II." LACMA

## **Thank You!**