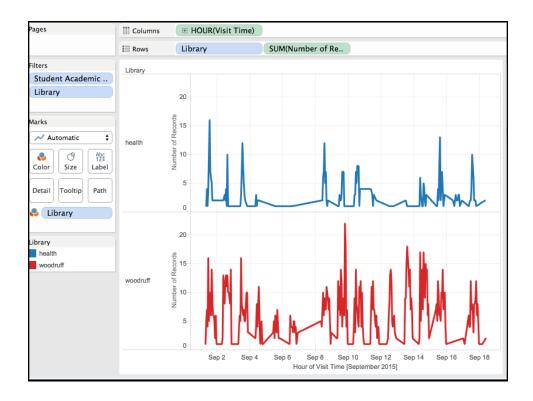

# Limitations

Dashboard response time is slow

Mostly for viewing one thing at a time – hard to compare data

Visualization types are set (mostly pie charts)

EMORY EMORY

| ႕ Library Use                                                                                                                                                                                                     |                                                                                                                                                                                                                                                                                                                                                          | ,                         |                       |               | Charts         | Reports      | Averages | Download                           |  |  |  |  |
|-------------------------------------------------------------------------------------------------------------------------------------------------------------------------------------------------------------------|----------------------------------------------------------------------------------------------------------------------------------------------------------------------------------------------------------------------------------------------------------------------------------------------------------------------------------------------------------|---------------------------|-----------------------|---------------|----------------|--------------|----------|------------------------------------|--|--|--|--|
| Woodruff                                                                                                                                                                                                          | Health                                                                                                                                                                                                                                                                                                                                                   | Science                   |                       | Law           |                |              | Pit      | itts                               |  |  |  |  |
| From                                                                                                                                                                                                              | То                                                                                                                                                                                                                                                                                                                                                       |                           |                       |               |                |              |          |                                    |  |  |  |  |
| 9/1/2015                                                                                                                                                                                                          | 9/30/2015                                                                                                                                                                                                                                                                                                                                                | Load dates                |                       | Totals        | Academic       | Schools      | Divisons | Campus                             |  |  |  |  |
| Total Visitors by Academic Plans in Woodruff     Filter by Academic Plans       Between 09/01/2015 and 09/30/2015, we have had 59517 visitors for Woodruff; the most coming from the     Filter by Academic Plans |                                                                                                                                                                                                                                                                                                                                                          |                           |                       |               |                |              |          |                                    |  |  |  |  |
| Undeclared - Arts & Sciences Academic Plar                                                                                                                                                                        |                                                                                                                                                                                                                                                                                                                                                          | Academic Plar             | ıs                    |               | Top Visits     |              |          |                                    |  |  |  |  |
| 141 Joseff 16                                                                                                                                                                                                     | Undeclared - A                                                                                                                                                                                                                                                                                                                                           | 20438                     |                       |               |                |              |          |                                    |  |  |  |  |
| woodruff vi                                                                                                                                                                                                       | isitors per Academic P                                                                                                                                                                                                                                                                                                                                   | 'lan (Total: 59517)       | =                     | Business Admi |                | 8385         |          |                                    |  |  |  |  |
|                                                                                                                                                                                                                   |                                                                                                                                                                                                                                                                                                                                                          |                           |                       |               | Economics      |              |          | 2495                               |  |  |  |  |
| 'Mathematics, Applied': 1.5%                                                                                                                                                                                      |                                                                                                                                                                                                                                                                                                                                                          |                           |                       |               | Biology        |              |          | 2481                               |  |  |  |  |
| 'Computer Science': 1.6%                                                                                                                                                                                          |                                                                                                                                                                                                                                                                                                                                                          | 'Undeclared - Ar          | ts & Sciences': 34.3% |               | Neuroscience & | & Behav Biol | DEA      | 2342                               |  |  |  |  |
| 'History': 1.9%                                                                                                                                                                                                   |                                                                                                                                                                                                                                                                                                                                                          |                           |                       |               |                |              | 1716     |                                    |  |  |  |  |
| 'Political Science': 1.9%                                                                                                                                                                                         | Woodruff Visitors per Academic Plan (Total: 59517) Indeclared - Arts & Sciences: 34.3%   All Others: 16.2% Undeclared - Arts & Sciences: 34.3%   Philosophy: 1.5% Computer Sciences: 34.3%   Law: 1.6% Undeclared - Arts & Sciences: 34.3%   Biology 2481   Neuroscience & Behav Biology 2342   Psychology: 2.9% 1716   International Studies: 1.9% 1137 |                           |                       |               |                |              |          |                                    |  |  |  |  |
|                                                                                                                                                                                                                   |                                                                                                                                                                                                                                                                                                                                                          |                           |                       |               |                |              |          |                                    |  |  |  |  |
| 'Neuroscience & Behav Biology': 3.9%                                                                                                                                                                              |                                                                                                                                                                                                                                                                                                                                                          |                           | 9                     |               |                |              |          |                                    |  |  |  |  |
| 'Biology': 4.2%                                                                                                                                                                                                   |                                                                                                                                                                                                                                                                                                                                                          | 'Business Administration' | : 14.1%               |               | History        |              | 1122     |                                    |  |  |  |  |
|                                                                                                                                                                                                                   |                                                                                                                                                                                                                                                                                                                                                          |                           |                       |               |                |              |          |                                    |  |  |  |  |
|                                                                                                                                                                                                                   |                                                                                                                                                                                                                                                                                                                                                          |                           |                       |               |                |              | INFOR    | ORY<br>ARIES &<br>MATION<br>NOLOGY |  |  |  |  |