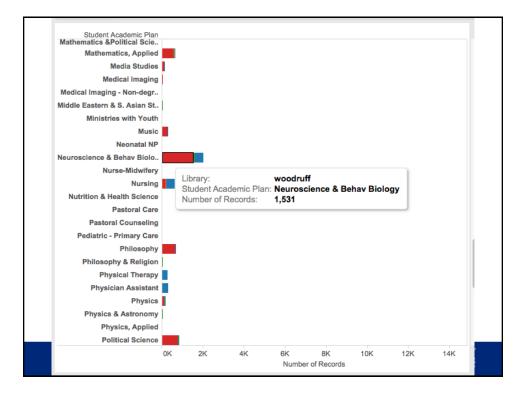

# Limitations

Dashboard response time is slow

Mostly for viewing one thing at a time – hard to compare data

Visualization types are set (mostly pie charts)

EMORY EMORY

| ႕ Library Use                                                                                                                                                                                                     |                                                                                                                                                                                                                                                                                                                                                          | ,                         |                       |               | Charts         | Reports      | Averages | Download                           |  |  |  |  |
|-------------------------------------------------------------------------------------------------------------------------------------------------------------------------------------------------------------------|----------------------------------------------------------------------------------------------------------------------------------------------------------------------------------------------------------------------------------------------------------------------------------------------------------------------------------------------------------|---------------------------|-----------------------|---------------|----------------|--------------|----------|------------------------------------|--|--|--|--|
| Woodruff                                                                                                                                                                                                          | Health                                                                                                                                                                                                                                                                                                                                                   | Science                   |                       | Law           |                |              | Pit      | itts                               |  |  |  |  |
| From                                                                                                                                                                                                              | То                                                                                                                                                                                                                                                                                                                                                       |                           |                       |               |                |              |          |                                    |  |  |  |  |
| 9/1/2015                                                                                                                                                                                                          | 9/30/2015                                                                                                                                                                                                                                                                                                                                                | Load dates                |                       | Totals        | Academic       | Schools      | Divisons | Campus                             |  |  |  |  |
| Total Visitors by Academic Plans in Woodruff     Filter by Academic Plans       Between 09/01/2015 and 09/30/2015, we have had 59517 visitors for Woodruff; the most coming from the     Filter by Academic Plans |                                                                                                                                                                                                                                                                                                                                                          |                           |                       |               |                |              |          |                                    |  |  |  |  |
| Undeclared - Arts & Sciences Academic Plar                                                                                                                                                                        |                                                                                                                                                                                                                                                                                                                                                          | Academic Plar             | ıs                    |               | Top Visits     |              |          |                                    |  |  |  |  |
| 141 Joseff 16                                                                                                                                                                                                     | Undeclared - A                                                                                                                                                                                                                                                                                                                                           | 20438                     |                       |               |                |              |          |                                    |  |  |  |  |
| woodruff vi                                                                                                                                                                                                       | isitors per Academic P                                                                                                                                                                                                                                                                                                                                   | 'lan (Total: 59517)       | =                     | Business Admi |                | 8385         |          |                                    |  |  |  |  |
|                                                                                                                                                                                                                   |                                                                                                                                                                                                                                                                                                                                                          |                           |                       |               | Economics      |              |          | 2495                               |  |  |  |  |
| 'Mathematics, Applied': 1.5%                                                                                                                                                                                      |                                                                                                                                                                                                                                                                                                                                                          |                           |                       |               | Biology        |              |          | 2481                               |  |  |  |  |
| 'Computer Science': 1.6%                                                                                                                                                                                          |                                                                                                                                                                                                                                                                                                                                                          | 'Undeclared - Ar          | ts & Sciences': 34.3% |               | Neuroscience & | & Behav Biol | DEA      | 2342                               |  |  |  |  |
| 'History': 1.9%                                                                                                                                                                                                   |                                                                                                                                                                                                                                                                                                                                                          |                           |                       |               |                |              | 1716     |                                    |  |  |  |  |
| 'Political Science': 1.9%                                                                                                                                                                                         | Woodruff Visitors per Academic Plan (Total: 59517) Indeclared - Arts & Sciences: 34.3%   All Others: 16.2% Undeclared - Arts & Sciences: 34.3%   Philosophy: 1.5% Computer Sciences: 34.3%   Law: 1.6% Undeclared - Arts & Sciences: 34.3%   Biology 2481   Neuroscience & Behav Biology 2342   Psychology: 2.9% 1716   International Studies: 1.9% 1137 |                           |                       |               |                |              |          |                                    |  |  |  |  |
|                                                                                                                                                                                                                   |                                                                                                                                                                                                                                                                                                                                                          |                           |                       |               |                |              |          |                                    |  |  |  |  |
| 'Neuroscience & Behav Biology': 3.9%                                                                                                                                                                              |                                                                                                                                                                                                                                                                                                                                                          |                           | 9                     |               |                |              |          |                                    |  |  |  |  |
| 'Biology': 4.2%                                                                                                                                                                                                   |                                                                                                                                                                                                                                                                                                                                                          | 'Business Administration' | : 14.1%               |               | History        |              | 1122     |                                    |  |  |  |  |
|                                                                                                                                                                                                                   |                                                                                                                                                                                                                                                                                                                                                          |                           |                       |               |                |              |          |                                    |  |  |  |  |
|                                                                                                                                                                                                                   |                                                                                                                                                                                                                                                                                                                                                          |                           |                       |               |                |              | INFOR    | ORY<br>ARIES &<br>MATION<br>NOLOGY |  |  |  |  |