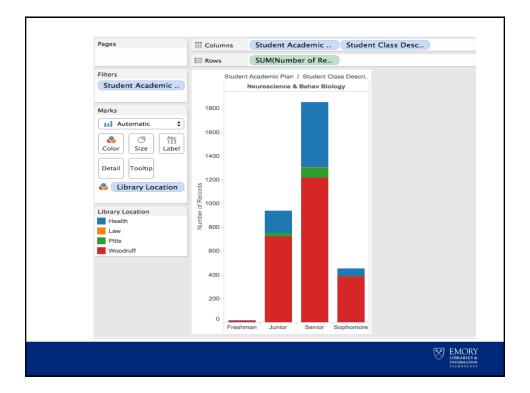

# Limitations

Dashboard response time is slow

Mostly for viewing one thing at a time – hard to compare data

Visualization types are set (mostly pie charts)

EMORY EMORY

| ႕ Library Use                                                                                                                                                                                                     |                                                                                                                                                                                                                                                                                                                                                          | ,                         |                       |               | Charts         | Reports      | Averages | Download                           |  |  |  |  |
|-------------------------------------------------------------------------------------------------------------------------------------------------------------------------------------------------------------------|----------------------------------------------------------------------------------------------------------------------------------------------------------------------------------------------------------------------------------------------------------------------------------------------------------------------------------------------------------|---------------------------|-----------------------|---------------|----------------|--------------|----------|------------------------------------|--|--|--|--|
| Woodruff                                                                                                                                                                                                          | Health                                                                                                                                                                                                                                                                                                                                                   | Science                   |                       | Law           |                |              | Pit      | itts                               |  |  |  |  |
| From                                                                                                                                                                                                              | То                                                                                                                                                                                                                                                                                                                                                       |                           |                       |               |                |              |          |                                    |  |  |  |  |
| 9/1/2015                                                                                                                                                                                                          | 9/30/2015                                                                                                                                                                                                                                                                                                                                                | Load dates                |                       | Totals        | Academic       | Schools      | Divisons | Campus                             |  |  |  |  |
| Total Visitors by Academic Plans in Woodruff     Filter by Academic Plans       Between 09/01/2015 and 09/30/2015, we have had 59517 visitors for Woodruff; the most coming from the     Filter by Academic Plans |                                                                                                                                                                                                                                                                                                                                                          |                           |                       |               |                |              |          |                                    |  |  |  |  |
| Undeclared - Arts & Sciences Academic Plar                                                                                                                                                                        |                                                                                                                                                                                                                                                                                                                                                          | Academic Plar             | ıs                    |               | Top Visits     |              |          |                                    |  |  |  |  |
| 141 Joseff 16                                                                                                                                                                                                     | Undeclared - A                                                                                                                                                                                                                                                                                                                                           | 20438                     |                       |               |                |              |          |                                    |  |  |  |  |
| woodruff vi                                                                                                                                                                                                       | isitors per Academic P                                                                                                                                                                                                                                                                                                                                   | 'lan (Total: 59517)       | =                     | Business Admi |                | 8385         |          |                                    |  |  |  |  |
|                                                                                                                                                                                                                   |                                                                                                                                                                                                                                                                                                                                                          |                           |                       |               | Economics      |              |          | 2495                               |  |  |  |  |
| 'Mathematics, Applied': 1.5%                                                                                                                                                                                      |                                                                                                                                                                                                                                                                                                                                                          |                           |                       |               | Biology        |              |          | 2481                               |  |  |  |  |
| 'Computer Science': 1.6%                                                                                                                                                                                          |                                                                                                                                                                                                                                                                                                                                                          | 'Undeclared - Ar          | ts & Sciences': 34.3% |               | Neuroscience & | & Behav Biol | DEA      | 2342                               |  |  |  |  |
| 'History': 1.9%                                                                                                                                                                                                   |                                                                                                                                                                                                                                                                                                                                                          |                           |                       |               |                |              | 1716     |                                    |  |  |  |  |
| 'Political Science': 1.9%                                                                                                                                                                                         | Woodruff Visitors per Academic Plan (Total: 59517) Indeclared - Arts & Sciences: 34.3%   All Others: 16.2% Undeclared - Arts & Sciences: 34.3%   Philosophy: 1.5% Computer Sciences: 34.3%   Law: 1.6% Undeclared - Arts & Sciences: 34.3%   Biology 2481   Neuroscience & Behav Biology 2342   Psychology: 2.9% 1716   International Studies: 1.9% 1137 |                           |                       |               |                |              |          |                                    |  |  |  |  |
|                                                                                                                                                                                                                   |                                                                                                                                                                                                                                                                                                                                                          |                           |                       |               |                |              |          |                                    |  |  |  |  |
| 'Neuroscience & Behav Biology': 3.9%                                                                                                                                                                              |                                                                                                                                                                                                                                                                                                                                                          |                           | 9                     |               |                |              |          |                                    |  |  |  |  |
| 'Biology': 4.2%                                                                                                                                                                                                   |                                                                                                                                                                                                                                                                                                                                                          | 'Business Administration' | : 14.1%               |               | History        |              | 1122     |                                    |  |  |  |  |
|                                                                                                                                                                                                                   |                                                                                                                                                                                                                                                                                                                                                          |                           |                       |               |                |              |          |                                    |  |  |  |  |
|                                                                                                                                                                                                                   |                                                                                                                                                                                                                                                                                                                                                          |                           |                       |               |                |              | INFOR    | ORY<br>ARIES &<br>MATION<br>NOLOGY |  |  |  |  |