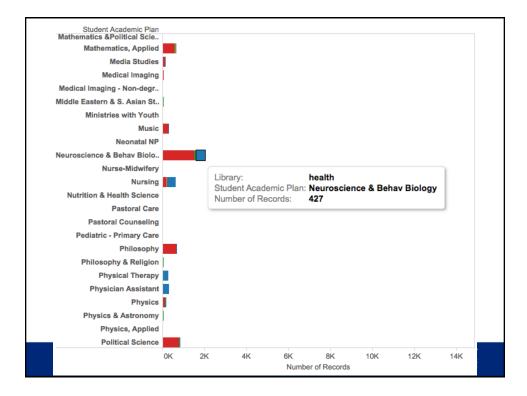

# Limitations

Dashboard response time is slow

Mostly for viewing one thing at a time – hard to compare data

Visualization types are set (mostly pie charts)

EMORY EMORY

| ႕ Library Use                                                                                                                                                                                                     |                                                                                                                                                                                                                                                                                                                                                          | ,                         |                       |               | Charts         | Reports      | Averages | Download                           |  |  |  |  |
|-------------------------------------------------------------------------------------------------------------------------------------------------------------------------------------------------------------------|----------------------------------------------------------------------------------------------------------------------------------------------------------------------------------------------------------------------------------------------------------------------------------------------------------------------------------------------------------|---------------------------|-----------------------|---------------|----------------|--------------|----------|------------------------------------|--|--|--|--|
| Woodruff                                                                                                                                                                                                          | Health                                                                                                                                                                                                                                                                                                                                                   | Science                   |                       | Law           |                |              | Pit      | itts                               |  |  |  |  |
| From                                                                                                                                                                                                              | То                                                                                                                                                                                                                                                                                                                                                       |                           |                       |               |                |              |          |                                    |  |  |  |  |
| 9/1/2015                                                                                                                                                                                                          | 9/30/2015                                                                                                                                                                                                                                                                                                                                                | Load dates                |                       | Totals        | Academic       | Schools      | Divisons | Campus                             |  |  |  |  |
| Total Visitors by Academic Plans in Woodruff     Filter by Academic Plans       Between 09/01/2015 and 09/30/2015, we have had 59517 visitors for Woodruff; the most coming from the     Filter by Academic Plans |                                                                                                                                                                                                                                                                                                                                                          |                           |                       |               |                |              |          |                                    |  |  |  |  |
| Undeclared - Arts & Sciences Academic Plar                                                                                                                                                                        |                                                                                                                                                                                                                                                                                                                                                          | Academic Plar             | ıs                    |               | Top Visits     |              |          |                                    |  |  |  |  |
| 141 Joseff 16                                                                                                                                                                                                     | Undeclared - A                                                                                                                                                                                                                                                                                                                                           | 20438                     |                       |               |                |              |          |                                    |  |  |  |  |
| woodruff vi                                                                                                                                                                                                       | isitors per Academic P                                                                                                                                                                                                                                                                                                                                   | 'lan (Total: 59517)       | =                     | Business Admi |                | 8385         |          |                                    |  |  |  |  |
|                                                                                                                                                                                                                   |                                                                                                                                                                                                                                                                                                                                                          |                           |                       |               | Economics      |              |          | 2495                               |  |  |  |  |
| 'Mathematics, Applied': 1.5%                                                                                                                                                                                      |                                                                                                                                                                                                                                                                                                                                                          |                           |                       |               | Biology        |              |          | 2481                               |  |  |  |  |
| 'Computer Science': 1.6%                                                                                                                                                                                          |                                                                                                                                                                                                                                                                                                                                                          | 'Undeclared - Ar          | ts & Sciences': 34.3% |               | Neuroscience & | & Behav Biol | DEA      | 2342                               |  |  |  |  |
| 'History': 1.9%                                                                                                                                                                                                   |                                                                                                                                                                                                                                                                                                                                                          |                           |                       |               |                |              | 1716     |                                    |  |  |  |  |
| 'Political Science': 1.9%                                                                                                                                                                                         | Woodruff Visitors per Academic Plan (Total: 59517) Indeclared - Arts & Sciences: 34.3%   All Others: 16.2% Undeclared - Arts & Sciences: 34.3%   Philosophy: 1.5% Computer Sciences: 34.3%   Law: 1.6% Undeclared - Arts & Sciences: 34.3%   Biology 2481   Neuroscience & Behav Biology 2342   Psychology: 2.9% 1716   International Studies: 1.9% 1137 |                           |                       |               |                |              |          |                                    |  |  |  |  |
|                                                                                                                                                                                                                   |                                                                                                                                                                                                                                                                                                                                                          |                           |                       |               |                |              |          |                                    |  |  |  |  |
| 'Neuroscience & Behav Biology': 3.9%                                                                                                                                                                              |                                                                                                                                                                                                                                                                                                                                                          |                           | 9                     |               |                |              |          |                                    |  |  |  |  |
| 'Biology': 4.2%                                                                                                                                                                                                   |                                                                                                                                                                                                                                                                                                                                                          | 'Business Administration' | : 14.1%               |               | History        |              | 1122     |                                    |  |  |  |  |
|                                                                                                                                                                                                                   |                                                                                                                                                                                                                                                                                                                                                          |                           |                       |               |                |              |          |                                    |  |  |  |  |
|                                                                                                                                                                                                                   |                                                                                                                                                                                                                                                                                                                                                          |                           |                       |               |                |              | INFOR    | ORY<br>ARIES &<br>MATION<br>NOLOGY |  |  |  |  |