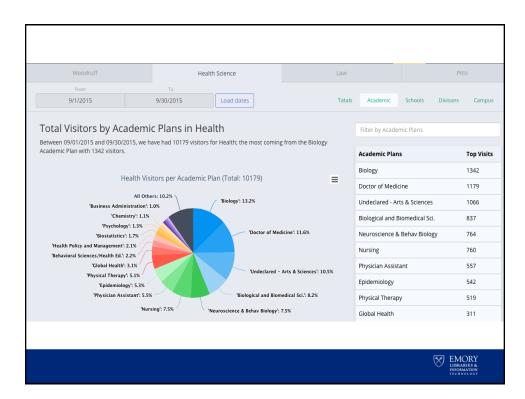

# Limitations

Dashboard response time is slow

Mostly for viewing one thing at a time – hard to compare data

Visualization types are set (mostly pie charts)

EMORY EMORY

| ႕ Library Use                                                                                                                                                                                                     |                                                                                                                                                                                                                                                                                                                                                          | ,                         |                       |               | Charts         | Reports      | Averages | Download                           |  |  |  |  |
|-------------------------------------------------------------------------------------------------------------------------------------------------------------------------------------------------------------------|----------------------------------------------------------------------------------------------------------------------------------------------------------------------------------------------------------------------------------------------------------------------------------------------------------------------------------------------------------|---------------------------|-----------------------|---------------|----------------|--------------|----------|------------------------------------|--|--|--|--|
| Woodruff                                                                                                                                                                                                          | Health                                                                                                                                                                                                                                                                                                                                                   | Science                   |                       | Law           |                |              | Pit      | itts                               |  |  |  |  |
| From                                                                                                                                                                                                              | То                                                                                                                                                                                                                                                                                                                                                       |                           |                       |               |                |              |          |                                    |  |  |  |  |
| 9/1/2015                                                                                                                                                                                                          | 9/30/2015                                                                                                                                                                                                                                                                                                                                                | Load dates                |                       | Totals        | Academic       | Schools      | Divisons | Campus                             |  |  |  |  |
| Total Visitors by Academic Plans in Woodruff     Filter by Academic Plans       Between 09/01/2015 and 09/30/2015, we have had 59517 visitors for Woodruff; the most coming from the     Filter by Academic Plans |                                                                                                                                                                                                                                                                                                                                                          |                           |                       |               |                |              |          |                                    |  |  |  |  |
| Undeclared - Arts & Sciences Academic Plar                                                                                                                                                                        |                                                                                                                                                                                                                                                                                                                                                          | Academic Plar             | ıs                    |               | Top Visits     |              |          |                                    |  |  |  |  |
| 141 Joseff 16                                                                                                                                                                                                     | Undeclared - A                                                                                                                                                                                                                                                                                                                                           | 20438                     |                       |               |                |              |          |                                    |  |  |  |  |
| woodruff vi                                                                                                                                                                                                       | isitors per Academic P                                                                                                                                                                                                                                                                                                                                   | 'lan (Total: 59517)       | =                     | Business Admi |                | 8385         |          |                                    |  |  |  |  |
|                                                                                                                                                                                                                   |                                                                                                                                                                                                                                                                                                                                                          |                           |                       |               | Economics      |              |          | 2495                               |  |  |  |  |
| 'Mathematics, Applied': 1.5%                                                                                                                                                                                      |                                                                                                                                                                                                                                                                                                                                                          |                           |                       |               | Biology        |              |          | 2481                               |  |  |  |  |
| 'Computer Science': 1.6%                                                                                                                                                                                          |                                                                                                                                                                                                                                                                                                                                                          | 'Undeclared - Ar          | ts & Sciences': 34.3% |               | Neuroscience & | & Behav Biol | DEA      | 2342                               |  |  |  |  |
| 'History': 1.9%                                                                                                                                                                                                   |                                                                                                                                                                                                                                                                                                                                                          |                           |                       |               |                |              | 1716     |                                    |  |  |  |  |
| 'Political Science': 1.9%                                                                                                                                                                                         | Woodruff Visitors per Academic Plan (Total: 59517) Indeclared - Arts & Sciences: 34.3%   All Others: 16.2% Undeclared - Arts & Sciences: 34.3%   Philosophy: 1.5% Computer Sciences: 34.3%   Law: 1.6% Undeclared - Arts & Sciences: 34.3%   Biology 2481   Neuroscience & Behav Biology 2342   Psychology: 2.9% 1716   International Studies: 1.9% 1137 |                           |                       |               |                |              |          |                                    |  |  |  |  |
|                                                                                                                                                                                                                   |                                                                                                                                                                                                                                                                                                                                                          |                           |                       |               |                |              |          |                                    |  |  |  |  |
| 'Neuroscience & Behav Biology': 3.9%                                                                                                                                                                              |                                                                                                                                                                                                                                                                                                                                                          |                           | 9                     |               |                |              |          |                                    |  |  |  |  |
| 'Biology': 4.2%                                                                                                                                                                                                   |                                                                                                                                                                                                                                                                                                                                                          | 'Business Administration' | : 14.1%               |               | History        |              | 1122     |                                    |  |  |  |  |
|                                                                                                                                                                                                                   |                                                                                                                                                                                                                                                                                                                                                          |                           |                       |               |                |              |          |                                    |  |  |  |  |
|                                                                                                                                                                                                                   |                                                                                                                                                                                                                                                                                                                                                          |                           |                       |               |                |              | INFOR    | ORY<br>ARIES &<br>MATION<br>NOLOGY |  |  |  |  |