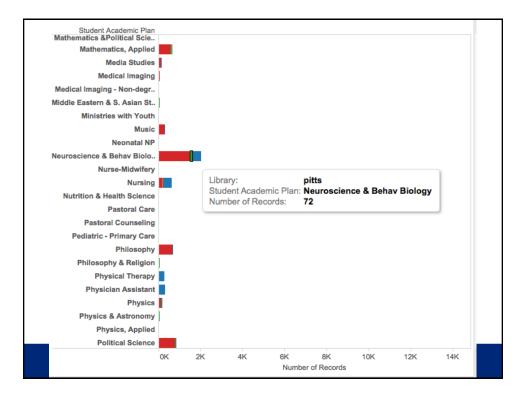

# Limitations

Dashboard response time is slow

Mostly for viewing one thing at a time – hard to compare data

Visualization types are set (mostly pie charts)

EMORY EMORY

| ႕ Library Use                                                                                                                                                                                                     |                                                                                                                                                                                                                                                                                                                                                          | ,                         |                       |               | Charts         | Reports      | Averages | Download                           |  |  |  |  |
|-------------------------------------------------------------------------------------------------------------------------------------------------------------------------------------------------------------------|----------------------------------------------------------------------------------------------------------------------------------------------------------------------------------------------------------------------------------------------------------------------------------------------------------------------------------------------------------|---------------------------|-----------------------|---------------|----------------|--------------|----------|------------------------------------|--|--|--|--|
| Woodruff                                                                                                                                                                                                          | Health                                                                                                                                                                                                                                                                                                                                                   | Science                   |                       | Law           |                |              | Pit      | itts                               |  |  |  |  |
| From                                                                                                                                                                                                              | То                                                                                                                                                                                                                                                                                                                                                       |                           |                       |               |                |              |          |                                    |  |  |  |  |
| 9/1/2015                                                                                                                                                                                                          | 9/30/2015                                                                                                                                                                                                                                                                                                                                                | Load dates                |                       | Totals        | Academic       | Schools      | Divisons | Campus                             |  |  |  |  |
| Total Visitors by Academic Plans in Woodruff     Filter by Academic Plans       Between 09/01/2015 and 09/30/2015, we have had 59517 visitors for Woodruff; the most coming from the     Filter by Academic Plans |                                                                                                                                                                                                                                                                                                                                                          |                           |                       |               |                |              |          |                                    |  |  |  |  |
| Undeclared - Arts & Sciences Academic Plar                                                                                                                                                                        |                                                                                                                                                                                                                                                                                                                                                          | Academic Plar             | ıs                    |               | Top Visits     |              |          |                                    |  |  |  |  |
| 141 Joseff 16                                                                                                                                                                                                     | Undeclared - A                                                                                                                                                                                                                                                                                                                                           | 20438                     |                       |               |                |              |          |                                    |  |  |  |  |
| woodruff vi                                                                                                                                                                                                       | isitors per Academic P                                                                                                                                                                                                                                                                                                                                   | 'lan (Total: 59517)       | =                     | Business Admi |                | 8385         |          |                                    |  |  |  |  |
|                                                                                                                                                                                                                   |                                                                                                                                                                                                                                                                                                                                                          |                           |                       |               | Economics      |              |          | 2495                               |  |  |  |  |
| 'Mathematics, Applied': 1.5%                                                                                                                                                                                      |                                                                                                                                                                                                                                                                                                                                                          |                           |                       |               | Biology        |              |          | 2481                               |  |  |  |  |
| 'Computer Science': 1.6%                                                                                                                                                                                          |                                                                                                                                                                                                                                                                                                                                                          | 'Undeclared - Ar          | ts & Sciences': 34.3% |               | Neuroscience & | & Behav Biol | DEA      | 2342                               |  |  |  |  |
| 'History': 1.9%                                                                                                                                                                                                   |                                                                                                                                                                                                                                                                                                                                                          |                           |                       |               |                |              | 1716     |                                    |  |  |  |  |
| 'Political Science': 1.9%                                                                                                                                                                                         | Woodruff Visitors per Academic Plan (Total: 59517) Indeclared - Arts & Sciences: 34.3%   All Others: 16.2% Undeclared - Arts & Sciences: 34.3%   Philosophy: 1.5% Computer Sciences: 34.3%   Law: 1.6% Undeclared - Arts & Sciences: 34.3%   Biology 2481   Neuroscience & Behav Biology 2342   Psychology: 2.9% 1716   International Studies: 1.9% 1137 |                           |                       |               |                |              |          |                                    |  |  |  |  |
|                                                                                                                                                                                                                   |                                                                                                                                                                                                                                                                                                                                                          |                           |                       |               |                |              |          |                                    |  |  |  |  |
| 'Neuroscience & Behav Biology': 3.9%                                                                                                                                                                              |                                                                                                                                                                                                                                                                                                                                                          |                           | 9                     |               |                |              |          |                                    |  |  |  |  |
| 'Biology': 4.2%                                                                                                                                                                                                   |                                                                                                                                                                                                                                                                                                                                                          | 'Business Administration' | : 14.1%               |               | History        |              | 1122     |                                    |  |  |  |  |
|                                                                                                                                                                                                                   |                                                                                                                                                                                                                                                                                                                                                          |                           |                       |               |                |              |          |                                    |  |  |  |  |
|                                                                                                                                                                                                                   |                                                                                                                                                                                                                                                                                                                                                          |                           |                       |               |                |              | INFOR    | ORY<br>ARIES &<br>MATION<br>NOLOGY |  |  |  |  |