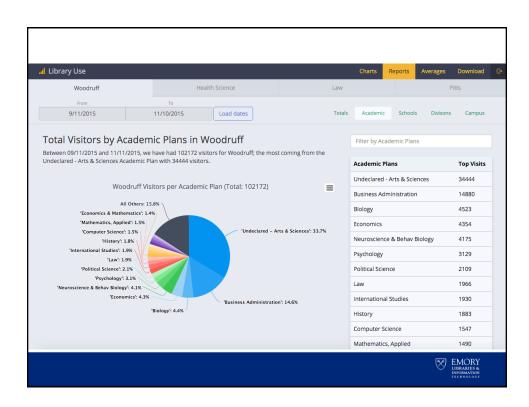

# Limitations

Dashboard response time is slow

Mostly for viewing one thing at a time – hard to compare data

Visualization types are set (mostly pie charts)

EMORY EMORY

| ႕ Library Use                                                                                                                                                                                                     |                                                                                                                                                                                                                                                                                                                                                          | ,                         |                       |               | Charts         | Reports      | Averages | Download                           |  |  |  |  |
|-------------------------------------------------------------------------------------------------------------------------------------------------------------------------------------------------------------------|----------------------------------------------------------------------------------------------------------------------------------------------------------------------------------------------------------------------------------------------------------------------------------------------------------------------------------------------------------|---------------------------|-----------------------|---------------|----------------|--------------|----------|------------------------------------|--|--|--|--|
| Woodruff                                                                                                                                                                                                          | Health                                                                                                                                                                                                                                                                                                                                                   | Science                   |                       | Law           |                |              | Pit      | itts                               |  |  |  |  |
| From                                                                                                                                                                                                              | То                                                                                                                                                                                                                                                                                                                                                       |                           |                       |               |                |              |          |                                    |  |  |  |  |
| 9/1/2015                                                                                                                                                                                                          | 9/30/2015                                                                                                                                                                                                                                                                                                                                                | Load dates                |                       | Totals        | Academic       | Schools      | Divisons | Campus                             |  |  |  |  |
| Total Visitors by Academic Plans in Woodruff     Filter by Academic Plans       Between 09/01/2015 and 09/30/2015, we have had 59517 visitors for Woodruff; the most coming from the     Filter by Academic Plans |                                                                                                                                                                                                                                                                                                                                                          |                           |                       |               |                |              |          |                                    |  |  |  |  |
| Undeclared - Arts & Sciences Academic Plar                                                                                                                                                                        |                                                                                                                                                                                                                                                                                                                                                          | Academic Plar             | ıs                    |               | Top Visits     |              |          |                                    |  |  |  |  |
| 141 Joseff 16                                                                                                                                                                                                     | Undeclared - A                                                                                                                                                                                                                                                                                                                                           | 20438                     |                       |               |                |              |          |                                    |  |  |  |  |
| woodruff vi                                                                                                                                                                                                       | isitors per Academic P                                                                                                                                                                                                                                                                                                                                   | 'lan (Total: 59517)       | =                     | Business Admi |                | 8385         |          |                                    |  |  |  |  |
|                                                                                                                                                                                                                   |                                                                                                                                                                                                                                                                                                                                                          |                           |                       |               | Economics      |              |          | 2495                               |  |  |  |  |
| 'Mathematics, Applied': 1.5%                                                                                                                                                                                      |                                                                                                                                                                                                                                                                                                                                                          |                           |                       |               | Biology        |              |          | 2481                               |  |  |  |  |
| 'Computer Science': 1.6%                                                                                                                                                                                          |                                                                                                                                                                                                                                                                                                                                                          | 'Undeclared - Ar          | ts & Sciences': 34.3% |               | Neuroscience & | & Behav Biol | DEA      | 2342                               |  |  |  |  |
| 'History': 1.9%                                                                                                                                                                                                   |                                                                                                                                                                                                                                                                                                                                                          |                           |                       |               |                |              | 1716     |                                    |  |  |  |  |
| 'Political Science': 1.9%                                                                                                                                                                                         | Woodruff Visitors per Academic Plan (Total: 59517) Indeclared - Arts & Sciences: 34.3%   All Others: 16.2% Undeclared - Arts & Sciences: 34.3%   Philosophy: 1.5% Computer Sciences: 34.3%   Law: 1.6% Undeclared - Arts & Sciences: 34.3%   Biology 2481   Neuroscience & Behav Biology 2342   Psychology: 2.9% 1716   International Studies: 1.9% 1137 |                           |                       |               |                |              |          |                                    |  |  |  |  |
|                                                                                                                                                                                                                   |                                                                                                                                                                                                                                                                                                                                                          |                           |                       |               |                |              |          |                                    |  |  |  |  |
| 'Neuroscience & Behav Biology': 3.9%                                                                                                                                                                              |                                                                                                                                                                                                                                                                                                                                                          |                           | 9                     |               |                |              |          |                                    |  |  |  |  |
| 'Biology': 4.2%                                                                                                                                                                                                   |                                                                                                                                                                                                                                                                                                                                                          | 'Business Administration' | : 14.1%               |               | History        |              | 1122     |                                    |  |  |  |  |
|                                                                                                                                                                                                                   |                                                                                                                                                                                                                                                                                                                                                          |                           |                       |               |                |              |          |                                    |  |  |  |  |
|                                                                                                                                                                                                                   |                                                                                                                                                                                                                                                                                                                                                          |                           |                       |               |                |              | INFOR    | ORY<br>ARIES &<br>MATION<br>NOLOGY |  |  |  |  |