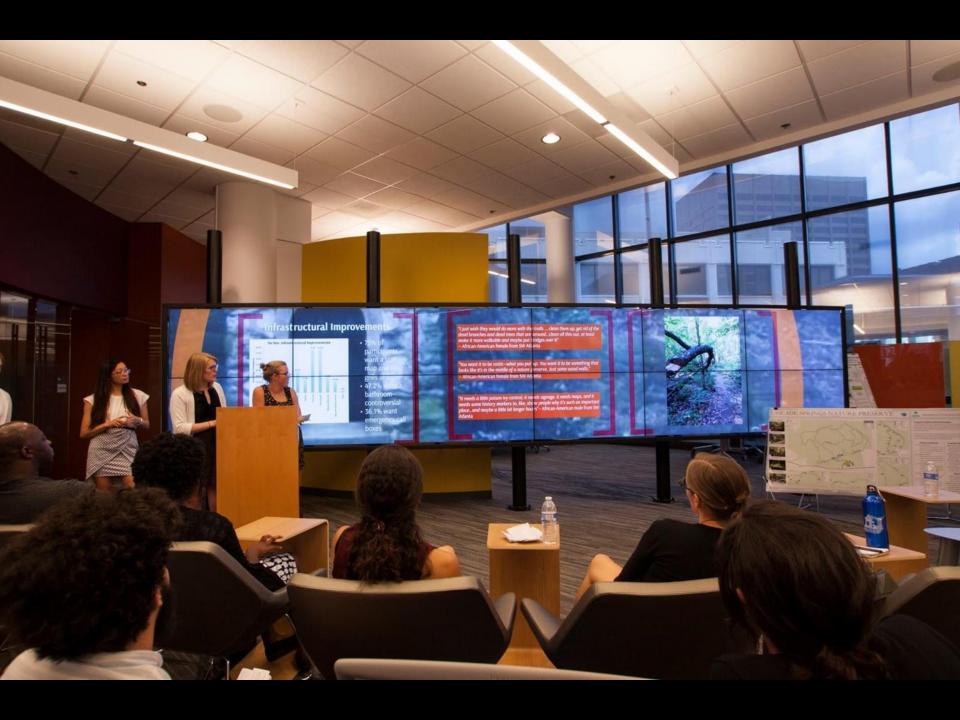

## Interactive Visualization:

Video Walls for Collaborative Research and Discovery