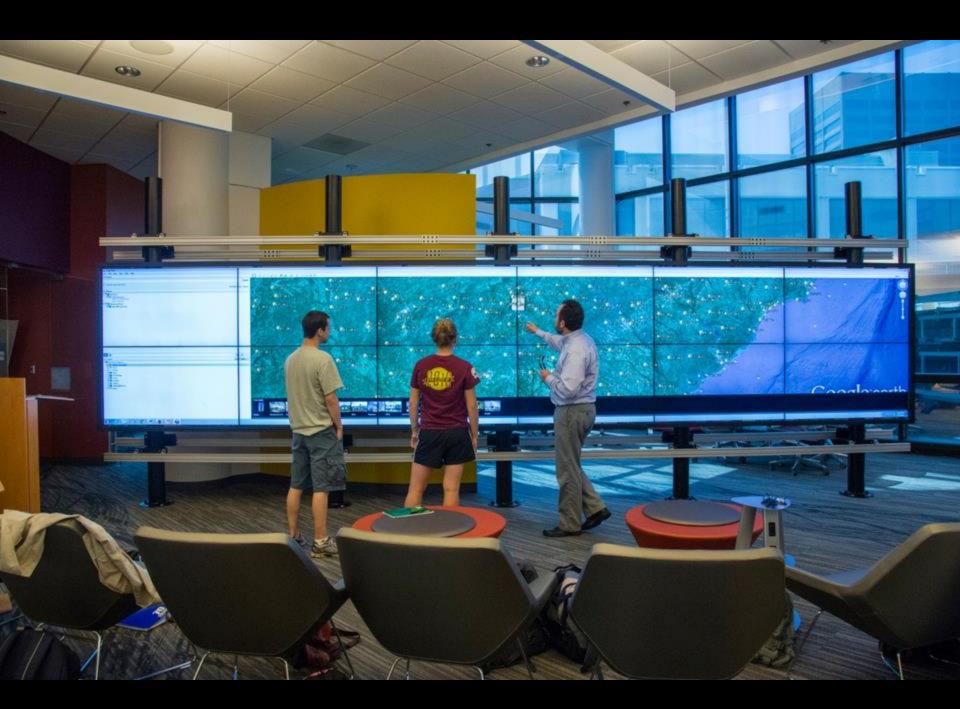

## Interactive Visualization:

Video Walls for Collaborative Research and Discovery