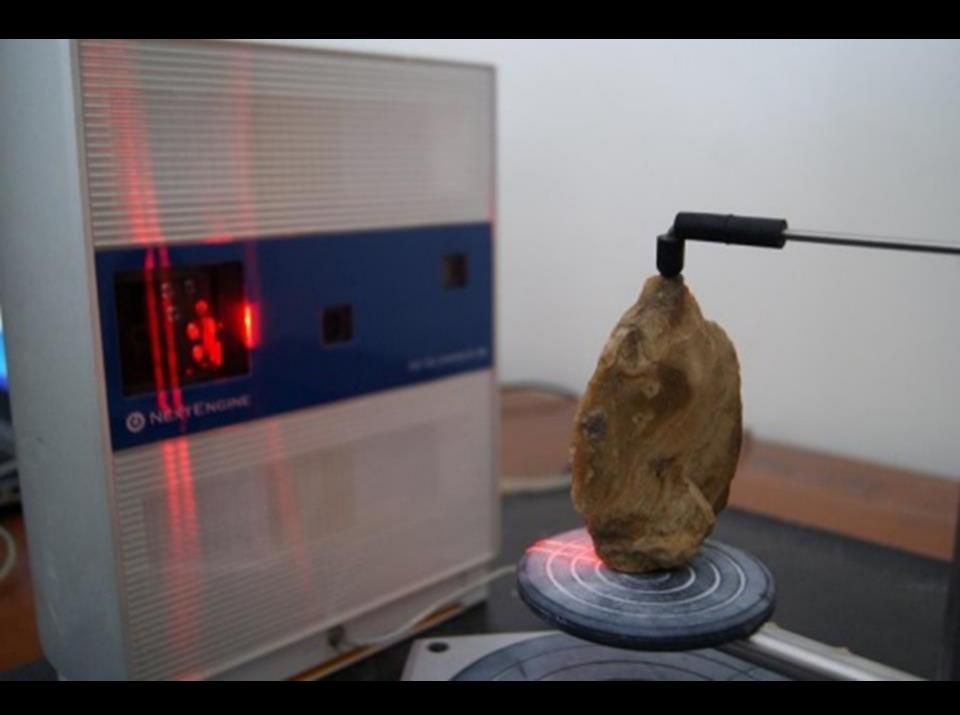

## Interactive Visualization:

Video Walls for Collaborative Research and Discovery