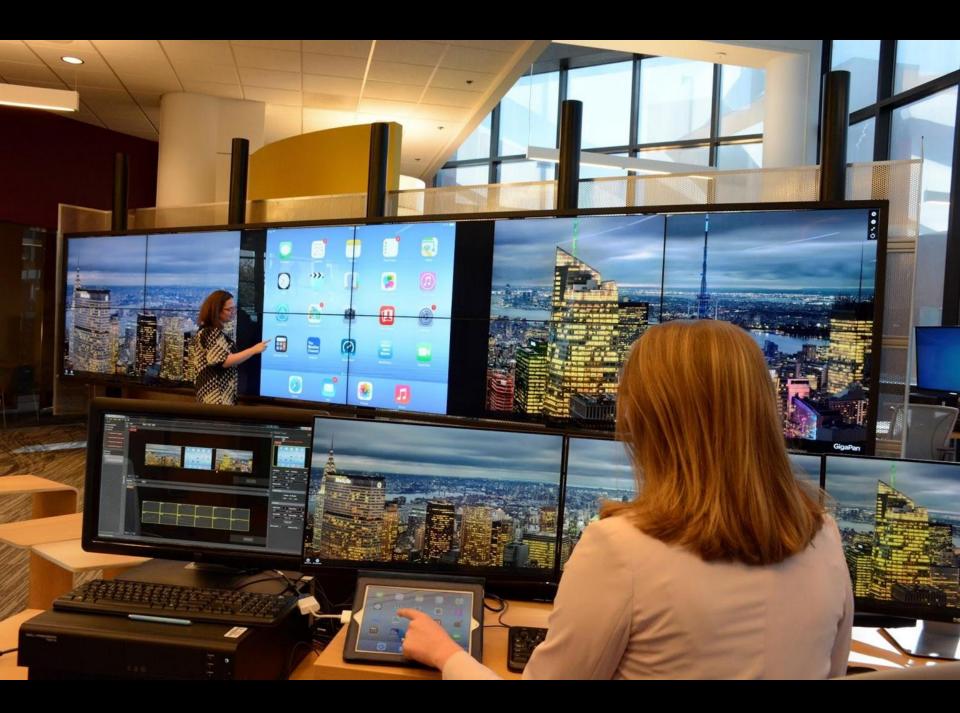

## Interactive Visualization:

Video Walls for Collaborative Research and Discovery