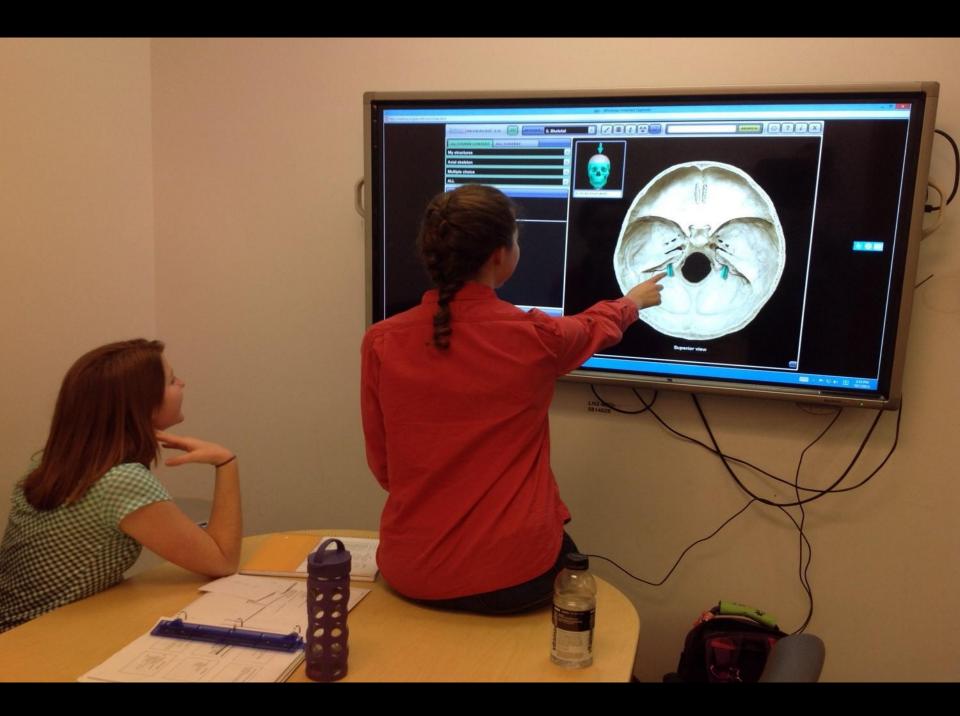

## Interactive Visualization:

Video Walls for Collaborative Research and Discovery