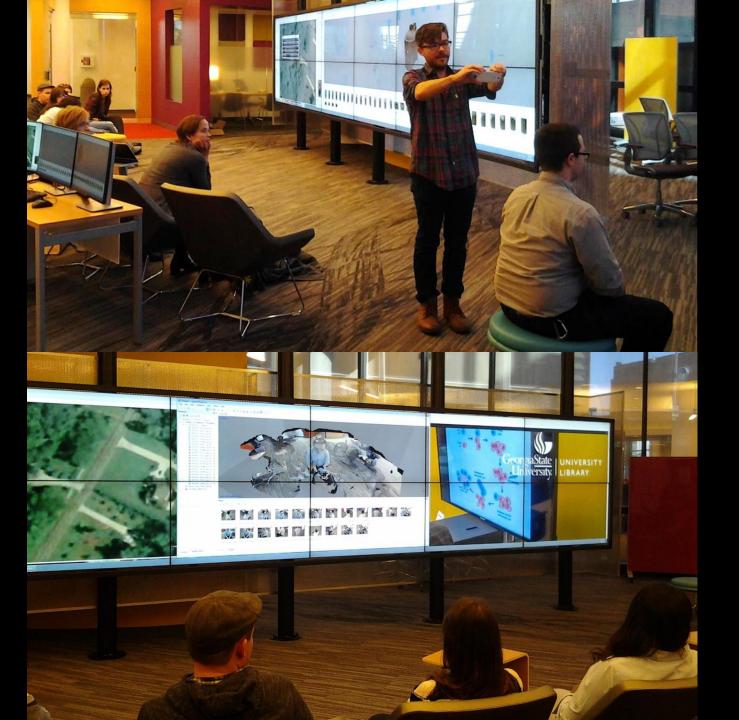

## Interactive Visualization:

Video Walls for Collaborative Research and Discovery

## A Snapshot of <a href="CURVE">CURVE</a>

**DLF Forum |10.29.2014** 