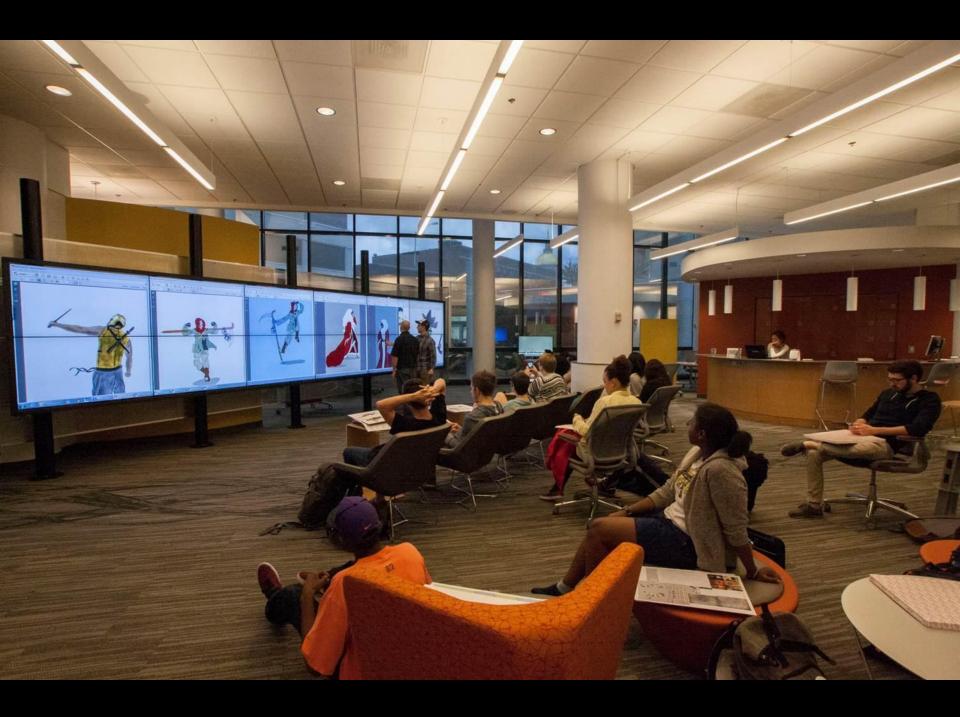

## Interactive Visualization:

Video Walls for Collaborative Research and Discovery

## A Snapshot of <a href="CURVE">CURVE</a>

**DLF Forum |10.29.2014** 