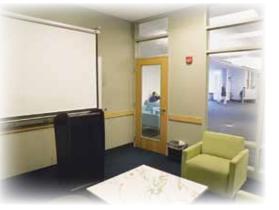

# **NEW PRESENTATION ROOM**

Are you looking for a space on campus to practice a presentation or speech? Now there is a study room available on the second floor of Library North for just this purpose. This presentation room comes equipped with a podium and a projector. Georgia State patrons can also check out a

camcorder and/or a tripod at the circulation desk on the first floor of Library North. These items are available for 4 hours and must stay inside the library for use. Remember that laptops are also available at the circulation desk for in-house use.

To make reservations for the presentation room, use the library's online study room reservation system and choose Room N276.

|        | IBRARY EVER                                                              |  |  |
|--------|--------------------------------------------------------------------------|--|--|
| )      | 404-413-2800                                                             |  |  |
| $\sum$ | libref@langate.gsu.edu                                                   |  |  |
|        | library.gsu.edu                                                          |  |  |
|        | Chat: library.gsu.edu/askalibrarian                                      |  |  |
| 2      | Blog: library.gsu.edu/blog                                               |  |  |
| Yał    | Yahoo Messenger<br>AOL Instant Messenger<br>MSN Messenger<br>Google Talk |  |  |
| AOL I  | nstant Messenger<br>SN Messenger                                         |  |  |
| AOL I  | nstant Messenger<br>SN Messenger                                         |  |  |