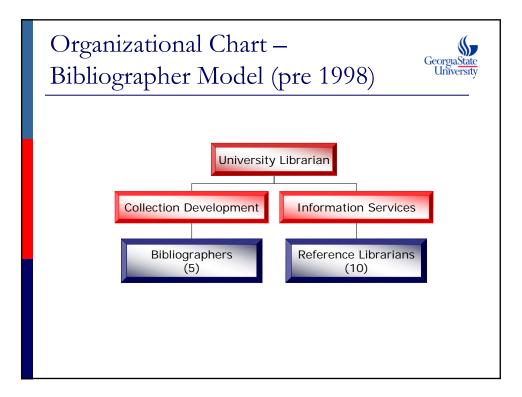

Follow this and additional works at: https://scholarworks.gsu.edu/univ\_lib\_facpres Part of the <u>Library and Information Science Commons</u>

#### **Recommended** Citation

Sugarman, Tammy S. and Thaxton, Mary Lyn, "Leveraging the Library Liaison Organizational Model to Provide and Manage an Effective Instruction Program" (2004). *University Library Faculty Presentations*. 20. https://scholarworks.gsu.edu/univ\_lib\_facpres/20

This Presentation is brought to you for free and open access by the Georgia State University Library at ScholarWorks @ Georgia State University. It has been accepted for inclusion in University Library Faculty Presentations by an authorized administrator of ScholarWorks @ Georgia State University. For more information, please contact scholarworks@gsu.edu.



















| Instruction Requ                                                                                                                                                                                                                                                                                                                                                                  | est fron                                          | n Faculty Georgia | Sta<br>Sta |
|----------------------------------------------------------------------------------------------------------------------------------------------------------------------------------------------------------------------------------------------------------------------------------------------------------------------------------------