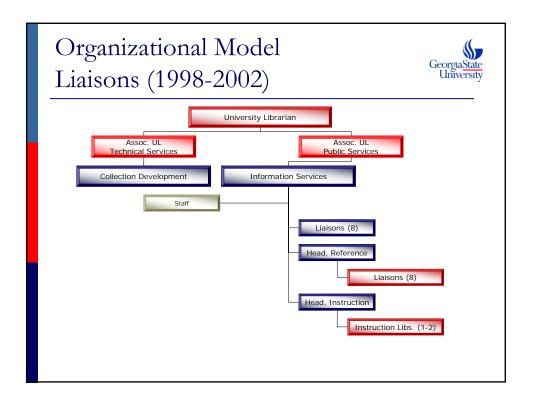

llow this and additional works at: https://scholarworks.gsu.edu/univ\_lib\_facpres Part of the <u>Library and Information Science Commons</u>

#### **Recommended** Citation

Sugarman, Tammy S. and Thaxton, Mary Lyn, "Leveraging the Library Liaison Organizational Model to Provide and Manage an Effective Instruction Program" (2004). *University Library Faculty Presentations*. 20. https://scholarworks.gsu.edu/univ\_lib\_facpres/20

This Presentation is brought to you for free and open access by the Georgia State University Library at ScholarWorks @ Georgia State University. It has been accepted for inclusion in University Library Faculty Presentations by an authorized administrator of ScholarWorks @ Georgia State University. For more information, please contact scholarworks@gsu.edu.



















| Instruction Requ                                                                                                                                                                                                                                                                                                                                                                  | est fron                                          | n Faculty Georgia | Sta<br>Sta |
|------------------------------------------------------------------------------------------------------------------------------------------------------------------------------------------------------------------------------------------------------------------------------------------------------------------------------------------