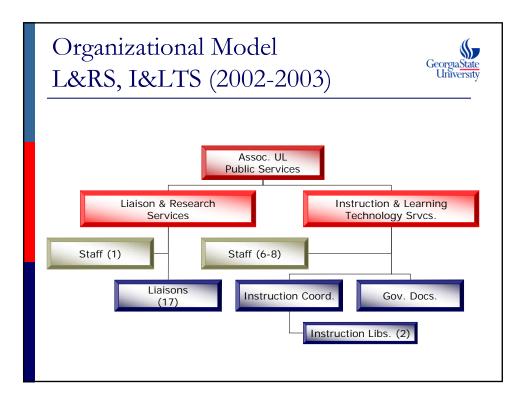

ow this and additional works at: https://scholarworks.gsu.edu/univ\_lib\_facpres Part of the <u>Library and Information Science Commons</u>

#### **Recommended** Citation

Sugarman, Tammy S. and Thaxton, Mary Lyn, "Leveraging the Library Liaison Organizational Model to Provide and Manage an Effective Instruction Program" (2004). *University Library Faculty Presentations*. 20. https://scholarworks.gsu.edu/univ\_lib\_facpres/20

This Presentation is brought to you for free and open access by the Georgia State University Library at ScholarWorks @ Georgia State University. It has been accepted for inclusion in University Library Faculty Presentations by an authorized administrator of ScholarWorks @ Georgia State University. For more information, please contact scholarworks@gsu.edu.



















| Instruction Requ                                                                                                                                                                                                                                                                                                                                                                  | est fron                                          | n Faculty Georgia | Sta<br>Sta |
|--------------------------------------------------------------------------------------------------------------------------------------------------------------------------------------------------------------------------------------------------------------------------------------------------------------------------------------------