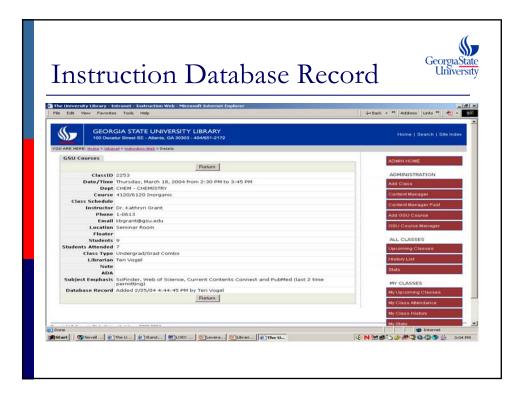

| My Stats                         |
| to be the compart      |                                 |                          |                   |        |                                  |
|                        |                                 |                          |                   |        |                                  |
| Subject Emphasis:      | I                               |                          | 1                 |        |                                  |
| sauject empirasis:     |                                 |                          |                   |        |                                  |
|                        |                                 |                          |                   |        |                                  |



|                                                                                    | 11 <b>N</b> T/11                | $f \circ = A \circ \sigma$ | GeorgiaSta<br>Universi     |
|------------------------------------------------------------------------------------|---------------------------------|----------------------------|----------------------------|
| Instructio                                                                         | II Ota                          | 10 - 1188                  | regate                     |
|                                                                                    |                                 |                            |                            |
| The University Library Intranet - Instruction<br>de Edit View Pavorites Tools He