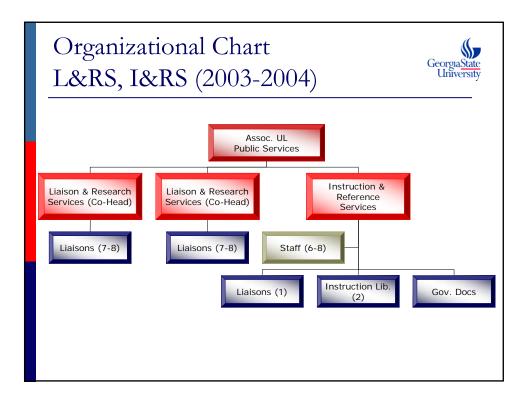

this and additional works at: https://scholarworks.gsu.edu/univ\_lib\_facpres Part of the <u>Library and Information Science Commons</u>

#### **Recommended** Citation

Sugarman, Tammy S. and Thaxton, Mary Lyn, "Leveraging the Library Liaison Organizational Model to Provide and Manage an Effective Instruction Program" (2004). *University Library Faculty Presentations*. 20. https://scholarworks.gsu.edu/univ\_lib\_facpres/20

This Presentation is brought to you for free and open access by the Georgia State University Library at ScholarWorks @ Georgia State University. It has been accepted for inclusion in University Library Faculty Presentations by an authorized administrator of ScholarWorks @ Georgia State University. For more information, please contact scholarworks@gsu.edu.



















| Instruction Requ                                                                                                                                                                                                                                                                                                                                                                  | est fron                                          | n Faculty Georgia | Sta<br>Sta |
|----------------------------------------------------------------------------------------------------------------------------------------------------------------------------------------------------------------------------------------------------------------------------------------------------------------------------------------------