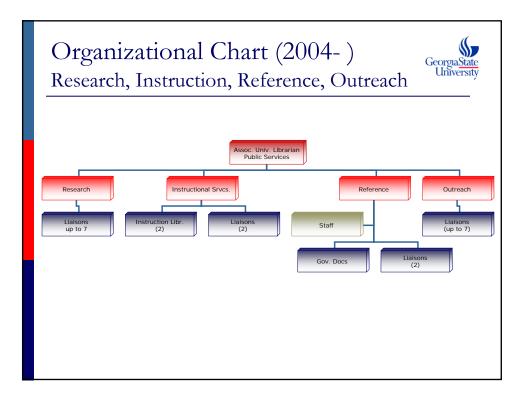

his and additional works at: https://scholarworks.gsu.edu/univ\_lib\_facpres Part of the <u>Library and Information Science Commons</u>

#### **Recommended** Citation

Sugarman, Tammy S. and Thaxton, Mary Lyn, "Leveraging the Library Liaison Organizational Model to Provide and Manage an Effective Instruction Program" (2004). *University Library Faculty Presentations*. 20. https://scholarworks.gsu.edu/univ\_lib\_facpres/20

This Presentation is brought to you for free and open access by the Georgia State University Library at ScholarWorks @ Georgia State University. It has been accepted for inclusion in University Library Faculty Presentations by an authorized administrator of ScholarWorks @ Georgia State University. For more information, please contact scholarworks@gsu.edu.



















| Instruction Requ                                                                                                                                                                                                                                                                                                                                                                  | est fron                                          | n Faculty Georgia | Sta<br>Sta |
|------------------------------------------------------------------------------------------------------------------------------------------------------------------------------------------------------------------------------------------------------------------------------------------------------------------------------------------------