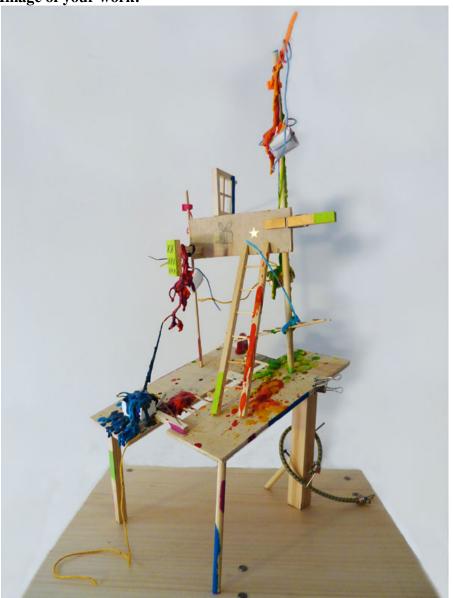

**Title:** Past Problems 3.2

**Dimension:** 16  $\times$  7  $\times$  5.5in

Name: Joshua Sheridan

**Program:** BFA Drawing and Painting

Student Contact (email): <a href="mailto:jsheridan2@student.gsu.edu">jsheridan2@student.gsu.edu</a>

Cell Phone (Cell phone will NOT be published on the website): 770-490-0791

200 Words describing your work:

This sculpture is one of a series of three sculptures and three paintings, all of which focused on different childhood phobias I had. This particular piece has to deal with a fear of heights, specifically in relation to the use of ladders. The series was made as a way to explore my past in order to better understand my current self. I am interested in how people's personal histories shape who they are and specifically how their fears can hold them back.