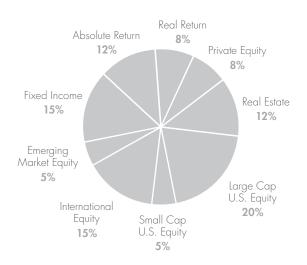

upporting Organizations             | 73.9    |
| Nonprofit Agency Funds               | 37.6    |
| Area of Interest Funds               | 36.0    |
| Community Funds                      | 27.6    |
| Charitable Remainder and Lead Trusts | 16.2    |
| Perpetual Trusts                     | 9.2     |
| Charitable Gift Annuities            | 6.1     |
| Fiscal Sponsorships                  | 3.8     |
| Administrative Fund                  | 4.4     |
|                                      |         |

#### Annualized Returns on Donor Funds' Assets Invested in the Diversified Pool

| 1-year |   |  |  |  | -26.0% |  |
|--------|---|--|--|--|--------|--|
| 3-year |   |  |  |  | 2.5%   |  |
| 5-year |   |  |  |  | . 2.8% |  |
| 10-yea | r |  |  |  | . 4.1% |  |

#### Target Asset Allocation





# Trustees and Staff

#### 2008 Board of Trustees

Bill Lewis, Chair

Robert A. Watt, 1st Vice Chair

Maggie Walker, 2nd Vice Chair

Susan G. Duffy, Secretary

Peter A. Shimer, Treasurer

Stewart M. Landefeld, Past Chair

Tom Alberg

Martha Choe

Steve Davis

Rick Fox

Joe Gaffney

Gerald Grinstein

Gary S. Kaplan, M.D.

Carolyn S. Kelly

Valerie Logan Hood

Donna Lou Don Nielsen

Mary Pugh

Judy Runstad

**Brad Smith** 

**Bob Wallace** 

Jan Whitsitt

Howard L. Wollner

Grace T. Yuan

#### 2009 Staff

Norman B. Rice

President/CEO

Molly B. Stearns

Senior Vice President

Jeffrey Rudd, CPA

Chief Financial Officer

Michael Brown

Vice President, Community Leadership

Patti I. Dill

Vice President, Gift Planning

William A. Sperling

Vice President, Foundation Affairs

Jared Watson

V