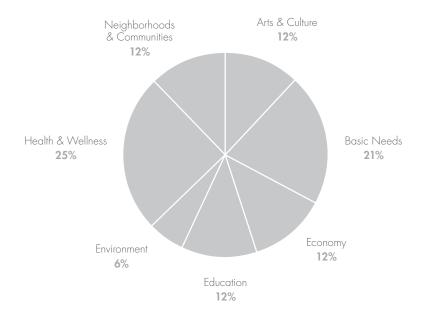

The Seattle Foundation's commitment to building a healthy community for all King County residents remains as strong as ever. In 2008, with our donors, we granted more than \$63 million to over 2000 organizations and promising initiatives in King County and beyond.

Though our assets declined like most investments nationwide, The Seattle Foundation's portfolio performed well when benchmarked against comparable endowments. In the longer term, The Seattle Foundation has outperformed portfolios comprised of traditional stocks and bonds due to prudent and responsible stewardship of charitable funds that has been the basis of our investment strategy for decades.

The Seattle Foundation is also leading efforts to respond to increasing need in our community. Late last year The Seattle Foundation joined forces with the United Way of King County and other local funders to create the Building Resilience Fund—a three-year, \$6 million effort to help local people who have been hardest hit by the economic downturn. Through this fund, we are bolstering the capacity of selected nonprofits to meet increasing basic needs and providing a network of services to put people on the road on self-reliance.

We are also targeting more of our resources to ensure economic opportunity and educational success for all King County residents—two elements of a healthy community with the greatest potential to broadly improve overall quality of life. In 2008, The Seattle Foundation awarded four targeted grants, totaling \$327,500, to connect low-income people to effective primary and post-secondary education. These went to help ensure students graduate from high school with the knowledge and skills to succeed, and provide much-needed resources to small minority-owned businesses.