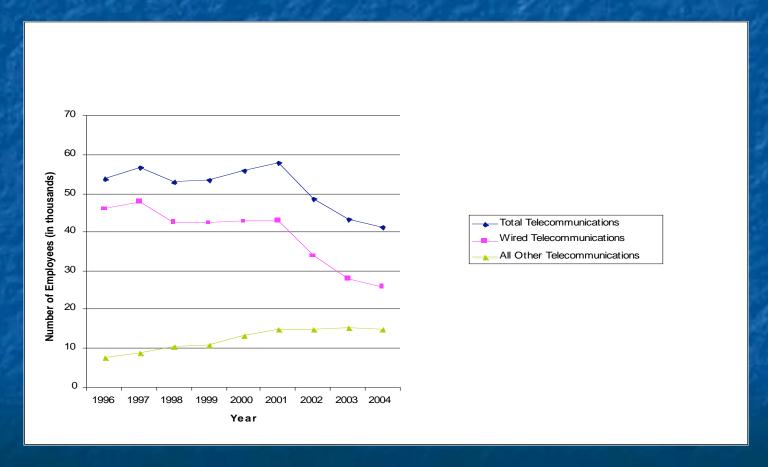

## Trends in Average Monthly Employment in New Jersey's Telecommunications Industry (1996-2004)