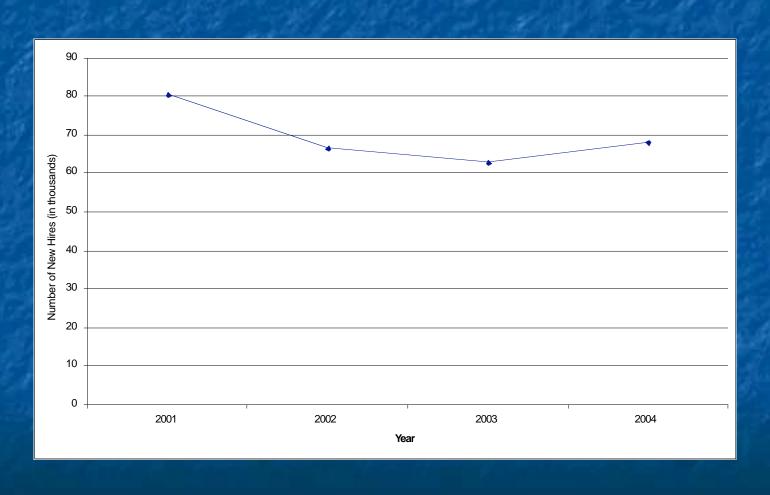

# The Changing Structure of the Telecommunications Industry in New Jersey

Kenneth Dautrich
Professor and Chair, Department of Public Policy
University of Connecticut

December 14, 2004

### U.S. Average Monthly Employment in the Telecommunications Industry (1990-2001)



## Trends in Average Monthly Employment in New Jersey's Telecommunications Industry (1990-2001)



### U.S. Average Monthly Employment in the Telecommunications Industry (1996-2004)



## Trends in Average Monthly Employment in New Jersey's Telecommunications Industry (1996-2004)



### Layoffs and Discharges in the U.S. Telecommunications Industry (2001-2004)



### New Hires in the U.S. Telecommunications Industry (2001-2004)



#### New Jersey Telecommunications Employment – Wired vs. Non-Wired (1990)



#### New Jersey Telecommunications Employment – Wired vs. Non-Wired (2003)



## Average Salaries for Occupations in the Telecommunications Industry, New Jersey, 2003

|