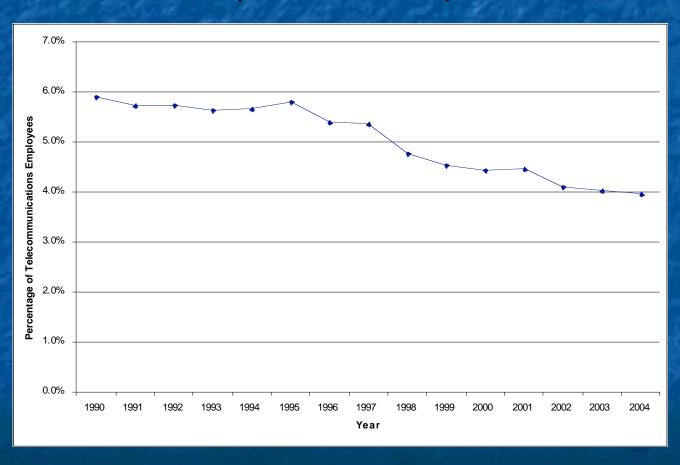

| \$40,575.00             |

#### New Jersey Share of U.S. Telecommunications Employment (1990-2004)



### Change in Share of National Telecommunications Employment for Selected States

States With a DECREASING Share of National Telecommunications Employment

Share of National Employment

|             | 1994  | 2003  | Change in Share |
|-------------|-------|-------|-----------------|
| New Jersey  | 5.6%  | 4.0%  | -1.6%           |
| New York    | 7.0%  | 5.7%  | -1.3%           |
| California  | 11.8% | 11.2% | -0.6%           |
| Maryland    | 2.1%  | 1.9%  | -0.3%           |
| Connecticut | 1.5%  | 1.3%  | -0.1%           |

States with an INCREASING Share of National Telecommunications Employment

2.3%

Massachusetts

Share of National Employment

2.2%

-0.1%

|              | 1994 | 2003 | Change in Share |
|--------------|------|------|-----------------|
| Pennsylvania | 3.8% |