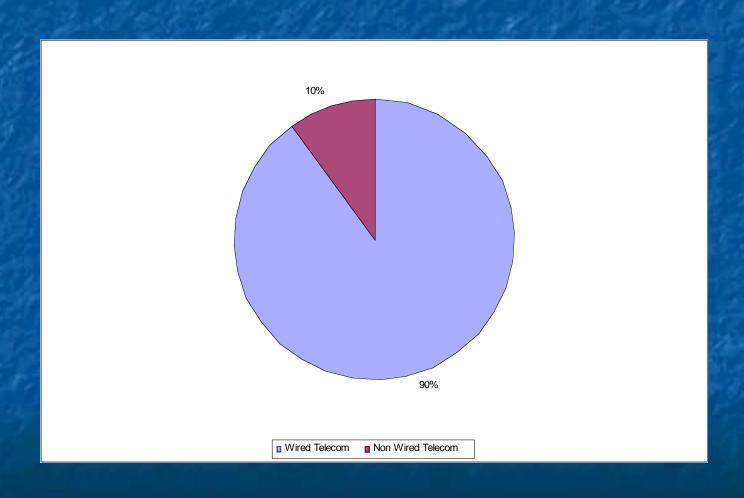

# The Changing Structure of the Telecommunications Industry in New Jersey

Kenneth Dautrich
Professor and Chair, Department of Public Policy
University of Connecticut

December 14, 2004

### U.S. Average Monthly Employment in the Telecommunications Industry (1990-2001)



## Trends in Average Monthly Employment in New Jersey's Telecommunications Industry (1990-2001)



### U.S. Average Monthly Employment in the Telecommunications Industry (1996-2004)



## Trends in Average Monthly Employment in New Jersey's Telecommunications Industry (1996-2004)



### Layoffs and Discharges in the U.S. Telecommunications Industry (2001-2004)



### New Hires in the U.S. Telecommunications Industry (2001-2004)



#### New Jersey Telecommunications Employment – Wired vs. Non-Wired (1990)



#### New Jersey Telecommunications Employment – Wired vs. Non-Wired (2003)



## Average Salaries for Occupations in the Telecommunications Industry, New Jersey, 2003

|