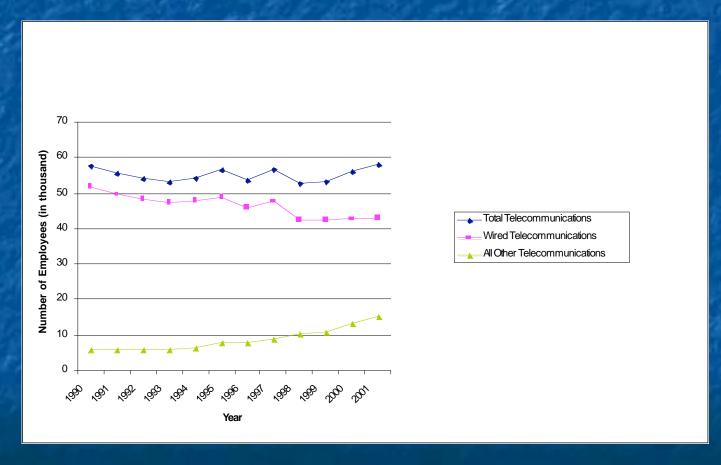

## Trends in Average Monthly Employment in New Jersey's Telecommunications Industry (1990-2001)