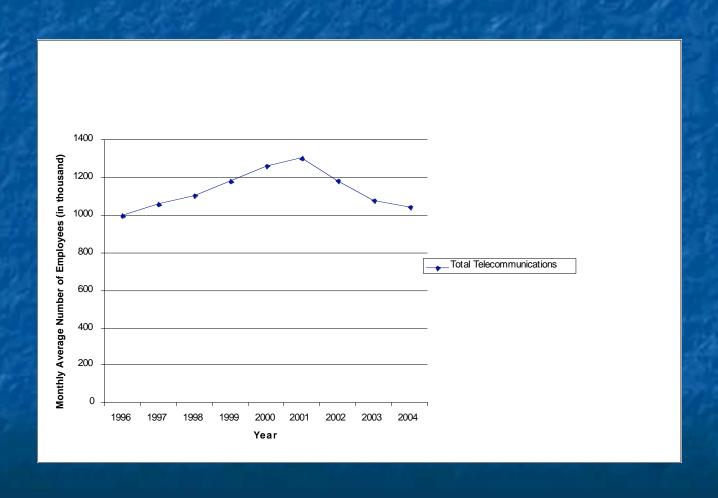

### U.S. Average Monthly Employment in the Telecommunications Industry (1996-2004)