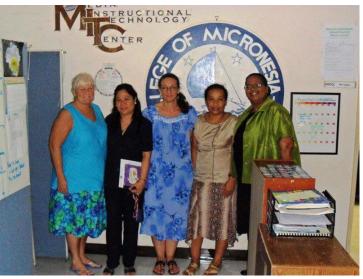

#### THE MENTORING PROGRAM

UNT Librarians at Mentors meeting: Frances May, Lilly Ramin, Gayla Byerly, Erin O'Toole, and Randy Wallace

Jane Barnwell, PREL and Cindy Batman, UNT