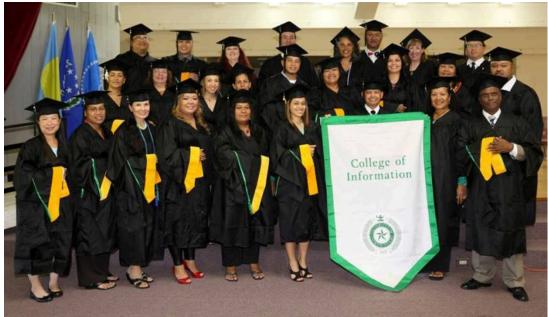

#### Visualizing a Bright Future

Pacific Island students and the LEAP Cohort Graduating class of the University of North Texas August 2013 College of Information's program: Master's of Library and Information Sciences