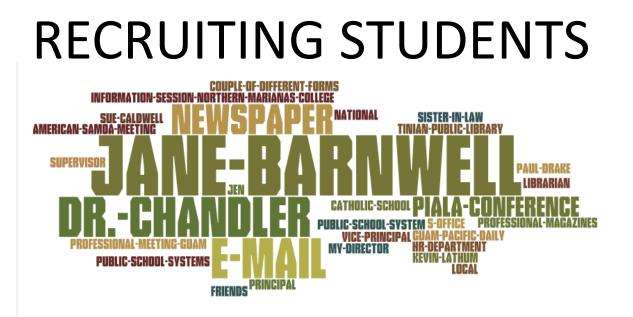

Driving to recruits

Jane Barnwell, potential recruits, and Dr. Yvonne Chandler 4