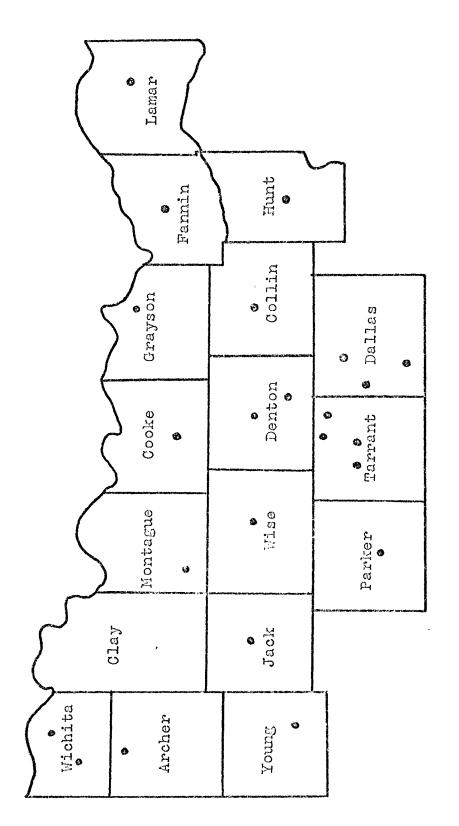

### CHAPTER II

AVAILABILITY OF QUALIFIED INDUSTRIAL ARTS TEACHERS IN THE

TWENTY-FOUR SCHOOL DISTRICTS SURVEYED FOR THE

SCHOOL YEARS 1965-66 THROUGH 1967-68

This chapter will present data concerning the availability of qualified industrial arts teachers to the twenty-four school districts surveyed for this study. A list of these twenty-four school districts in the North Texas area appears in Appendix A of this study. Also included in Appendix B is a map of the North Texas area indicating the location of each school district surveyed for this study.