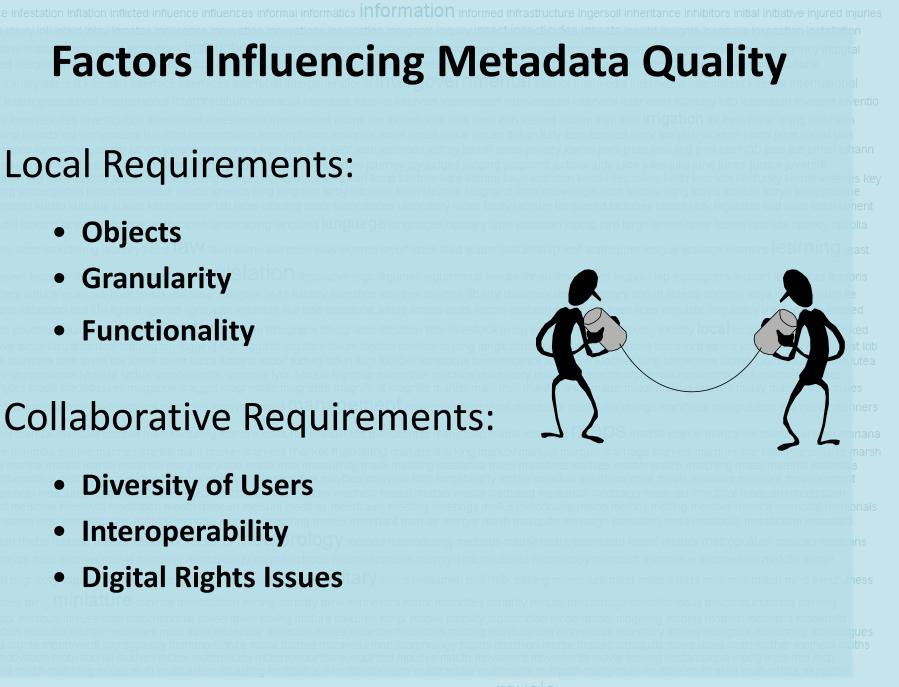

# **Poor Metadata Quality**

### Ambiguities

### Poor recall

### Poor precision

# Inconsistency of search results