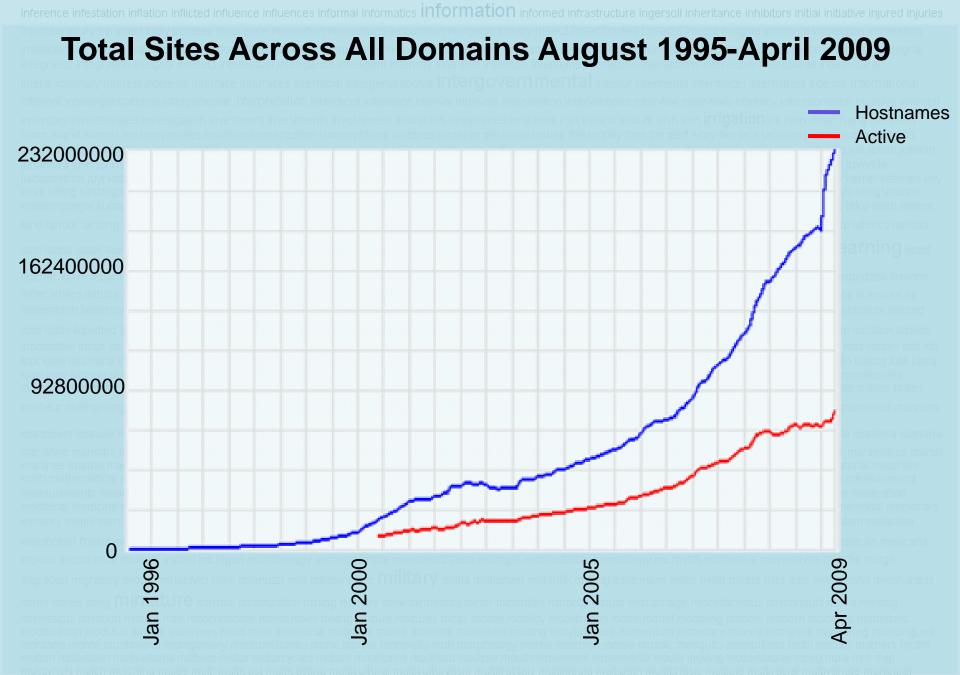

### Information creation, organization, retrieval, use, and preservation is becoming more complex

User as creator, annotator, indexer, searcher, and eventual user of his/her content

# Visualization of the information space instead of a ranked list of search results

inference infestation inflation inflicted influence influences informal informatics **information** informed infrastructure ingersoll inheritance inhibitors initial initiative injured injuries injurious injury ink initial initiative installation installation installations institute institutional institutions instructional instructions instructions instructors instrumental instrumental instrumentation instruments insurance insurance insurgency integral integrated integration integration integrated integration integrated integration integrated integration integrated integration integrated in