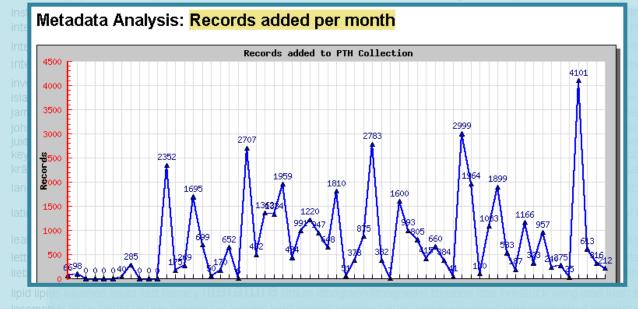

#### Graphs:

- Records Added Over Time
- Records Added Per Month
- Files Added Over Time
- Map of Texas
  - by Collection
  - by Institution