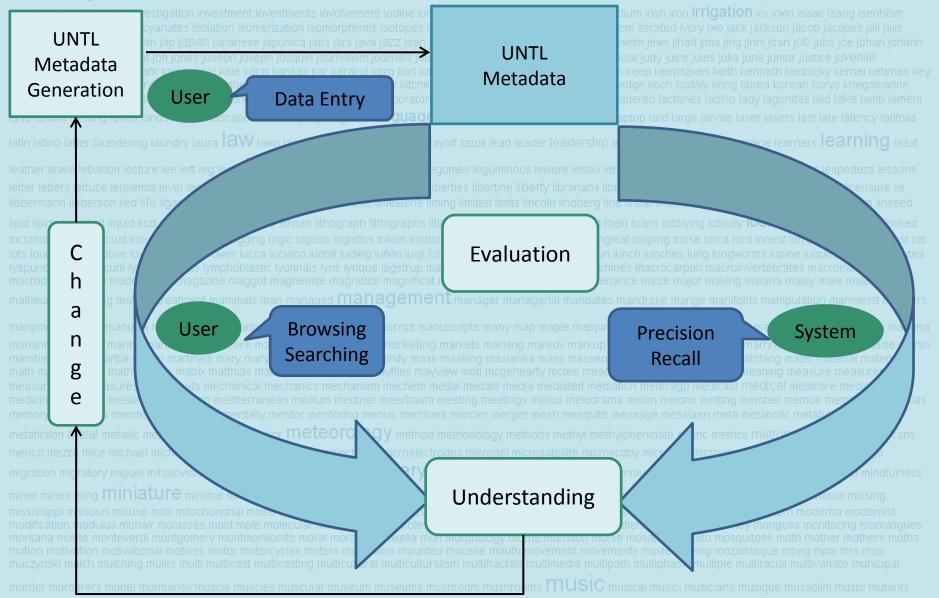

#### Document Representation

Document

Information Need

Match

Bates, M. J. (1989). The design of browsing and berrypicking techniques for the online search interface. *Online Review, 13*(5), 407-424.

### Information creation, organization, retrieval, use, and preservation is becoming more complex

User as creator, annotator, indexer, searcher, and eventual user of his/her content