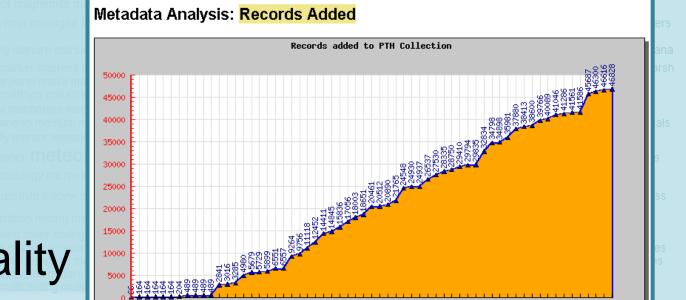

#### Graphs:

- Records Added Over Time
- Records Added Per Month
- Files Added Over Time
- Map of Texas
  - by Collection
  - by Institution