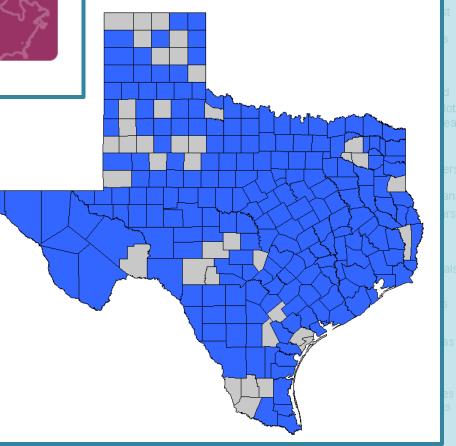

#### Graphs:

- Records Added Over Time
- Records Added Per Month
- Files Added Over Time
- Map of Texas
  - by Collection
  - by Institution