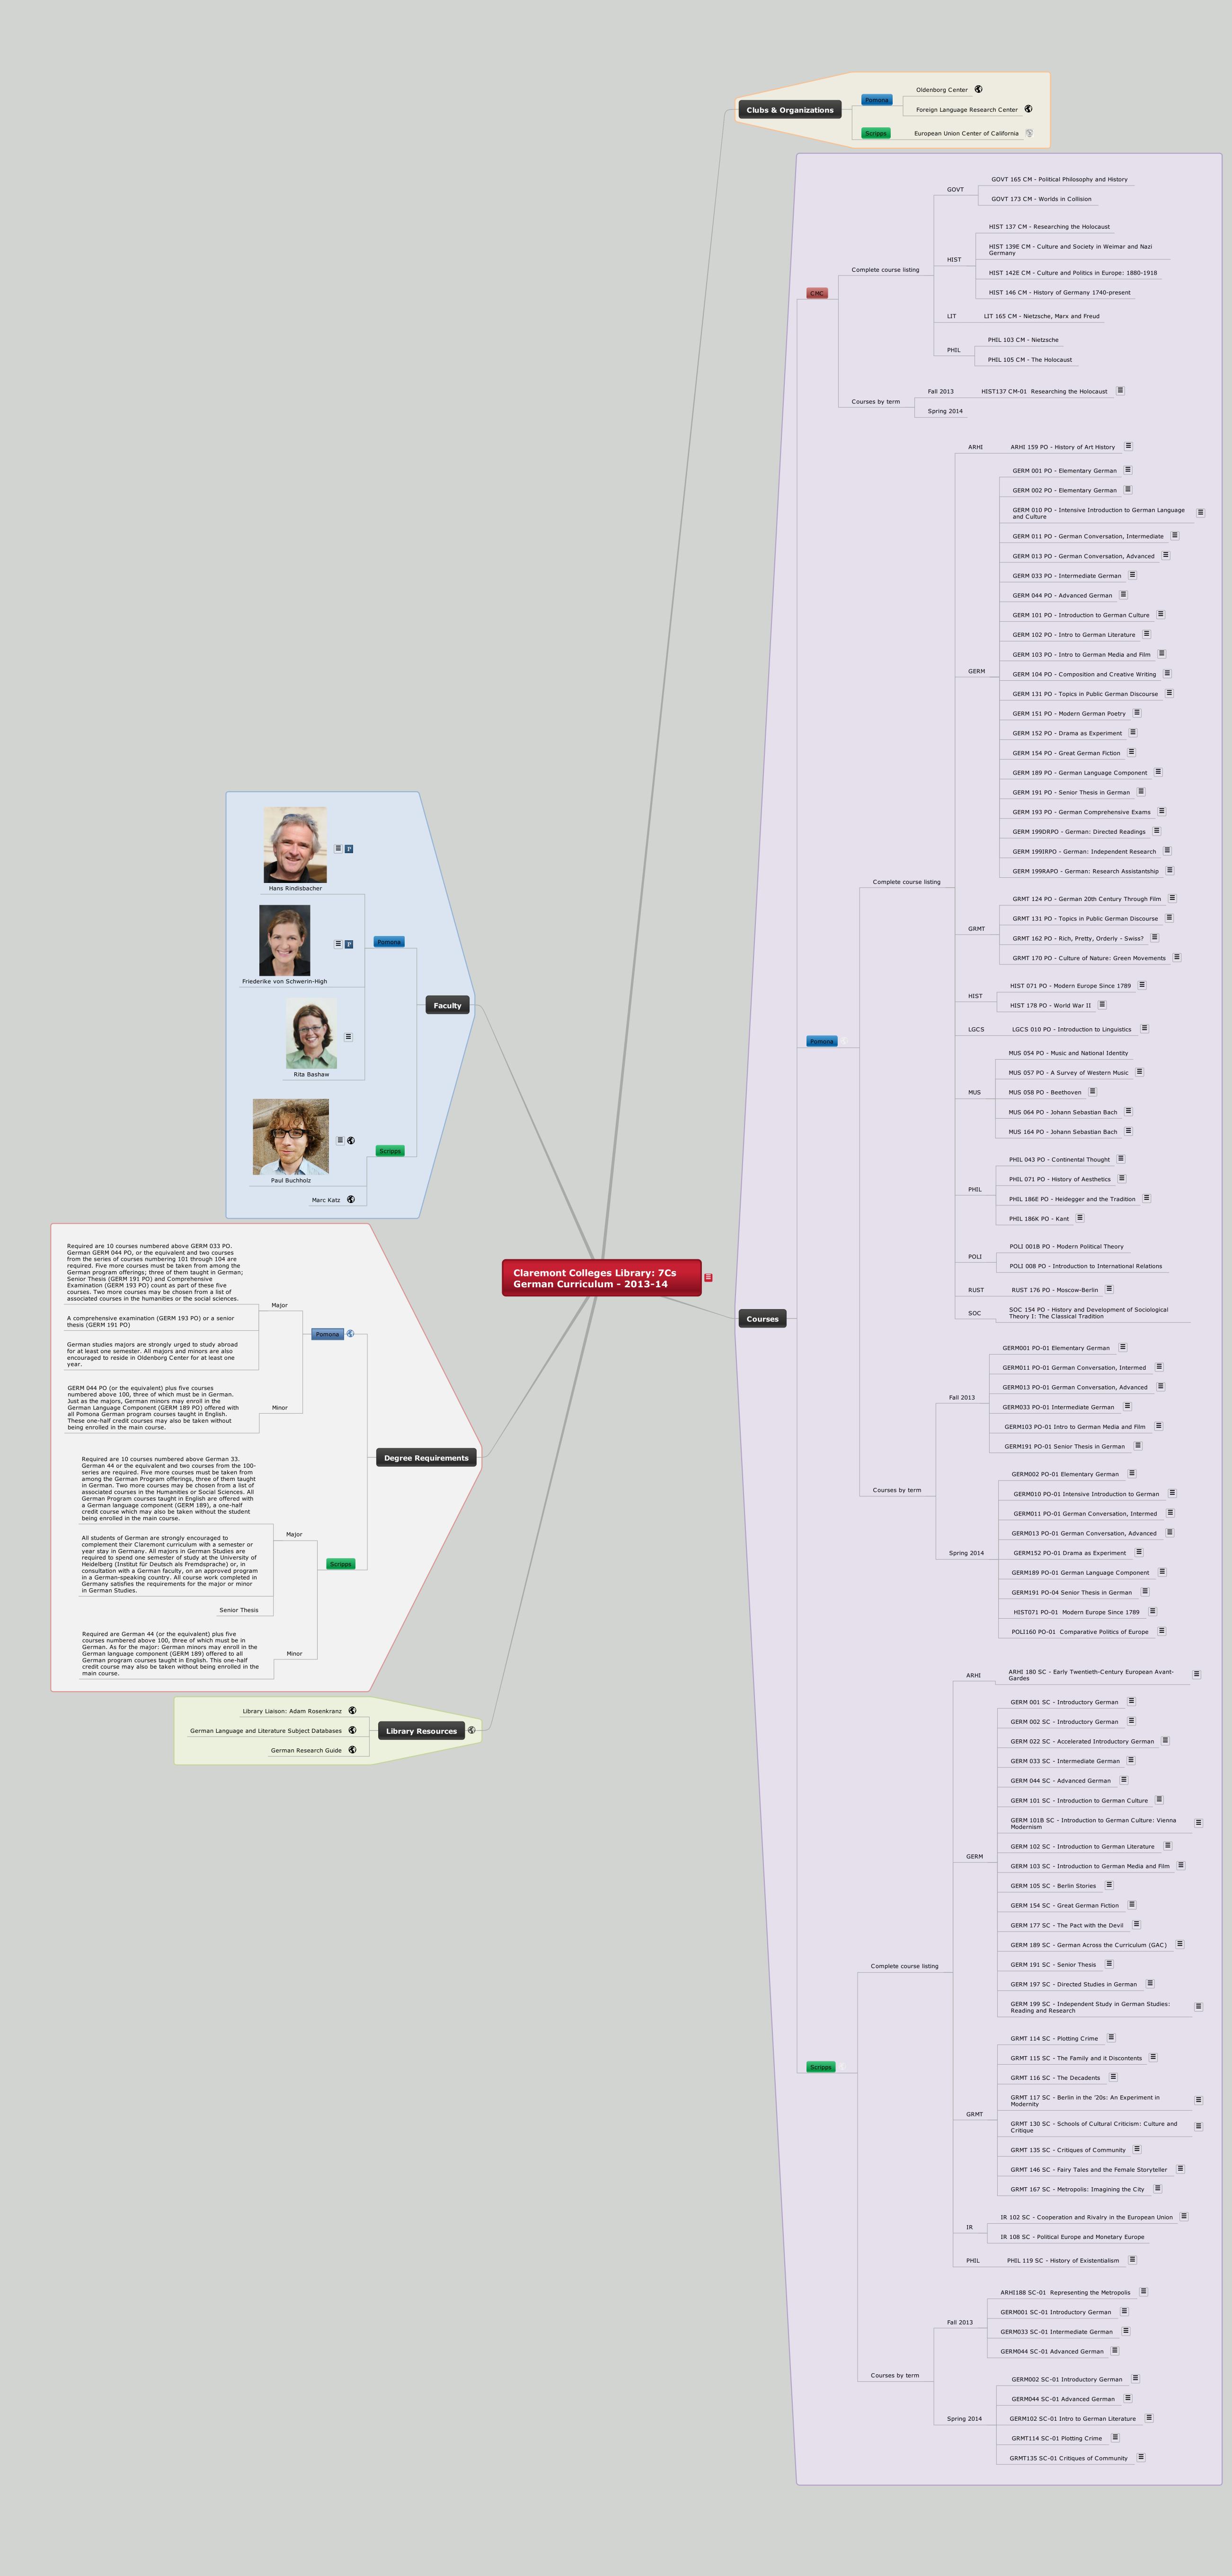

Sean M. Stone Claremont University Consortium

 $See\ next\ page\ for\ additional\ authors$ 

This map displays degree requirements, courses, faculty information, clubs & organizations, and Library resources associated with American Studies across the seven Claremont Colleges (7Cs) for the 2013-14 academic year. It was compiled using public information drawn from Colleges websites, course schedules and catalogs, and the Claremont Colleges Library website. **These maps should be understood as a snapshot of the consortium in time, and not representative of current information beyond 2013-14.** 