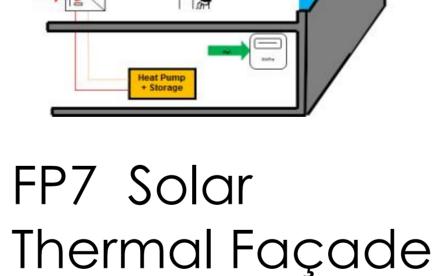

**SOL 3** - Solar Trigeneration System Model for Off-grid Residential Applications

**POLYSMART** 

**SOLTERM** energetic performance of solar systems

FRAME - prefabricated systems (PV+PCM) for lowenergy buildings: design, modulation, prototyping and testing