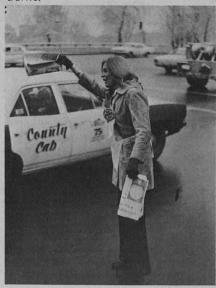

### OLD NEWSBOYS 'HAWK' PAPER'S FOR CHARITY

The Old Newsboys hit the street again this year for the Hospital, receiving donations from passing motorists to add their total to the money collected for needy children in the Globe-Democrat's Old Newsboys Day charity drive.

This year's old newsboys collected \$113.45.

Harold J. Scheff, Assistant Director at the Hospital, sells his papers in the middle of Kingshighway.

(Left) Chris Steele, of the Department of Community Relations, peddles her papers in front of the Jewish Hospital School of Nursing. Mrs. Marilyn Ross, Director of Medical Records, hawks newspapers on Kingshighway during morning rush hour traffic. ps