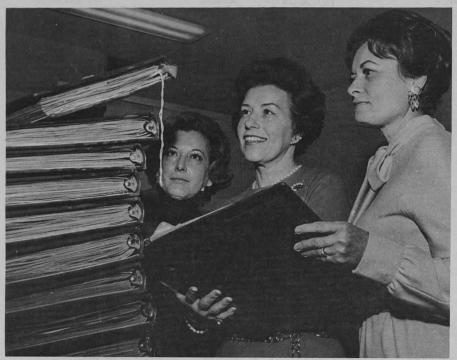

Browsing through a selection of the Gift Gallery's evening bags are (from left) Mrs. Richard G. Sisson, Mrs. Arthur Scharff, Jr., and Mrs. Charles J. Steiner.

Looking through 20 years of Auxiliary scrapbooks are, from left, Mrs. Leonard M. Buckstein, Mrs. Donald J. Dickler, and Mrs. Milton Jasper.