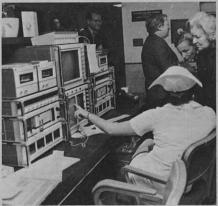

# ASSOCIATES TOUR HOSPITAL FACILITIES

A recent tour of three important areas of the Hospital gave dozens of Associates an "inside" look at some of the diagnostic and monitoring equipment in use at the Hospital.

The Associates tour, which followed an explanatory talk by Arthur E. Baue, Surgeon-in-Chief and Harry Edison Professor of Surgery at the Hospital, took in the Cardiac Catheterization Laboratory, the Pulmonary Function Laboratory and the Medical Intensive Care Unit. Robert Senior, M.D., Director of the Pulmonary Lab; Herbert Zimmerman, M.D., Physician, Heart Station; and Ronald Krone, M.D., Director of the Cardiac Catheterization Lab, explained the workings of their respective areas.

### pulmonary lab

The Pulmonary Laboratory, directed by Robert Senior, M.D., gives an approximate indication of the functional level of the lungs.

A nurse points out one of the many monitoring instruments to an interested Associate during the tour of the Medical Intensive Care Unit.