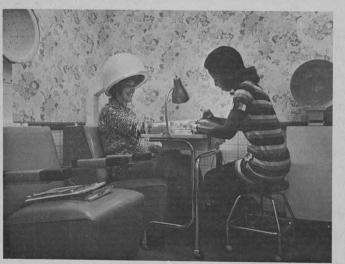

Rabbi Lawrence Siegel, Jewish Federation Community Chaplain for the Hospital, displays the new Torah cover donated to the Hospital Chapel by Mr. and Mrs. Lee I. Kaufman, Sr.

Mrs. Jerome M. Greenblatt receives a manicure and new hairdo from Mrs. Leola Harris, Beauty Parlor operator in the Hospital Auxiliary's new Beauty Parlor, which is open from 9-5 p.m. Tuesday through Saturday.