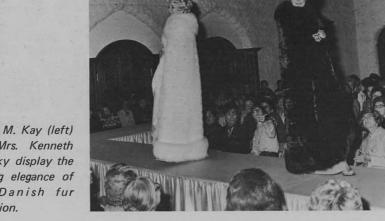

Mrs. I. M. Kay (left) and Mrs. Kenneth Poslosky display the evening elegance of the Danish fur collection.