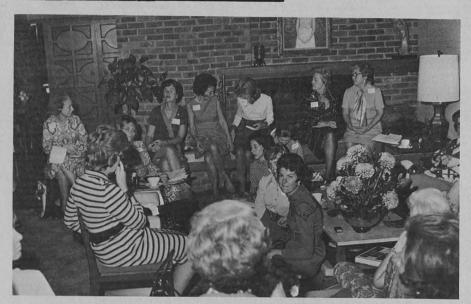

### **AUXILIARY CONCLAVE**

A convivial get-together began the Conclave, allowing the various Auxiliary representatives to meet one another and exchange ideas.

The Hospital Auxiliary's Conclave, held in early November, was a success, both in that a great deal of information was exchanged by Auxiliary members from a number of different parts of the midwest, and in that an enjoyable time was had by the ladies in attendance.

In response to an invitation from the Hospital's Auxiliary, more than 20 delegates from hospitals in cities as far-flung as Cincinnati, Pittsburgh, Chicago, Des Moines, and Detroit (to name just a few) were in attendance.

The three-day agenda for the Conclave included a get-together for coffee and informal discussion, a tour of the Hospital, and general discussion on Auxiliary-oriented problems and their solutions, ranging from Volunteer Programs through Membership Services and Fund-Raising Projects.