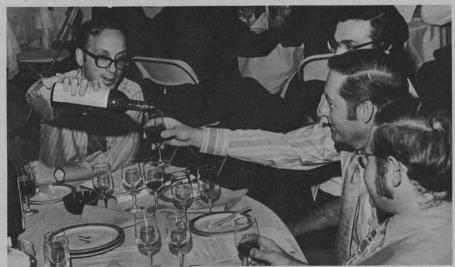

Eugene C. Weissman, president of 905 Liquor Stores and chairman of the Community Relations Committee of the Board of Directors, coordinated the activity.

Dr. Robert Kleiger pours a sampling of wine for his table companions. French cheese and bread accompanied the wines.