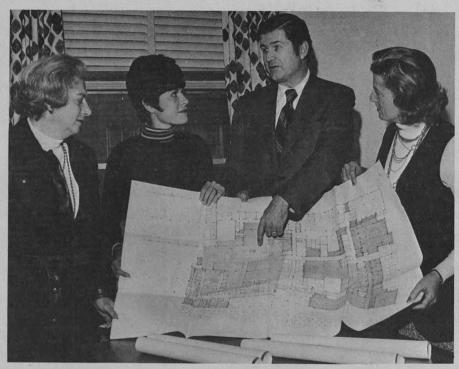

David A. Gee, executive director of the Hospital, points out some of the interesting aspects of the Hospital's building program to (from left) Mrs. Norman W. Drey, Mrs. Gee, and Mrs. Irving M. Goldstein.