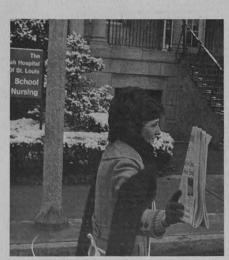

### OLD NEWSBOYS 'HAWK' PAPER'S FOR CHARITY

The Old Newsboys hit the street again this year for the Hospital, receiving donations from passing motorists to add their total to the money collected for needy children in the Globe-Democrat's Old Newsboys Day charity drive.

This year's old newsboys collected \$113.45.

Harold J. Scheff, Assistant Director at the Hospital, sells his papers in the middle of Kingshighway.

(Left) Chris Steele, of the Department of Community Relations, peddles her papers in front of the Jewish Hospital School of Nursing. Mrs. Marilyn Ross, Director of Medical Records, hawks newspapers on Kingshighway during morning rush hour traffic. ps