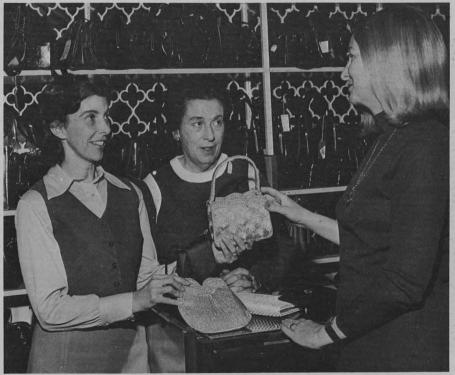

Browsing through a selection of the Gift Gallery's evening bags are (from left) Mrs. Richard G. Sisson, Mrs. Arthur Scharff, Jr., and Mrs. Charles J. Steiner.

Looking through 20 years of Auxiliary scrapbooks are, from left, Mrs. Leonard M. Buckstein, Mrs. Donald J. Dickler, and Mrs. Milton Jasper.