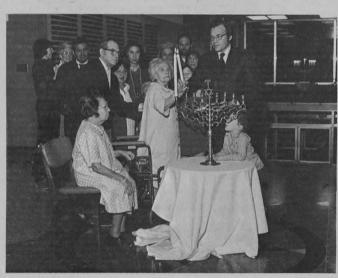

In announcing the new rate, HEW Secretary Elliot L. Richardson cited rising hospital costs.

Lighting Menorah candles for the Hanukkah celebration at the Hospital are (from left) Rose Silverman, (seated) Morris Levitt, Jennie Zucker (holding the candle) and Rabbi Lawrence Siegel, with his son Adam.