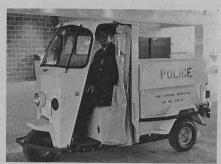

## New Parking Garage Open to the Public

Grier Dennis, a member of the Hospital's Security Patrol, is shown in the newly acquired Cushman Police Vehicle. The cart is used by members of the Hospital Guard Force to survey the new multi-level parking garage and adjacent parking lots.