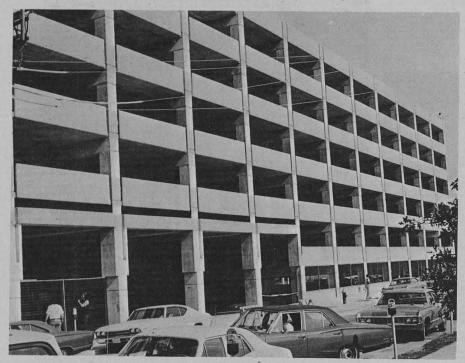

## New Parking Garage Open to the Public

Grier Dennis, a member of the Hospital's Security Patrol, is shown in the newly acquired Cushman Police Vehicle. The cart is used by members of the Hospital Guard Force to survey the new multi-level parking garage and adjacent parking lots.

The Hospital's new \$2 million multi-level parking garage was opened to the public in November, completing Phase I of the Expansion Program for Excellence in Health Care. Entrance to the 571-car garage is on Parkview Place.