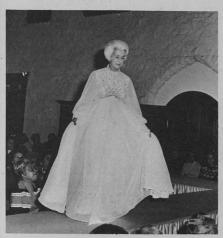

Finn Birger Christensen of Copenhagen highlights the Fashion Show with commentary on his new fur collection.

Mrs. Joseph F. Ruwitch, chairman of the 1972 Clover Ball, is resplendent in a gown of white chiffon with beaded bodice.