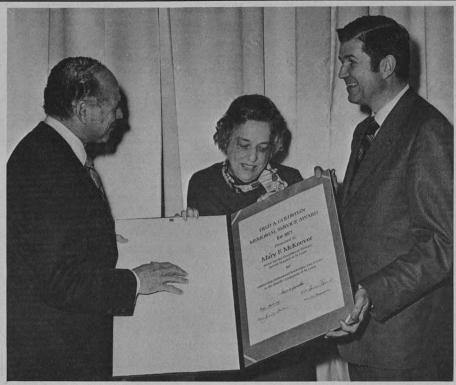

### MARY McKEEVER GIVEN AWARD

Miss Mary McKeever, long a prime mover in medical social work in both the St. Louis area and the Mid-west, and for 20 years the Director of the Department of Social Services at the Hospital, was recently awarded the Jewish Federation of St. Louis' annual Fred A. Goldstein Memorial Service Award.

The award, given annually to give recognition to outstanding professionals in Jewish Community service, was presented to Miss McKeever by Federation President Louis I. Zorensky.

Federation President Louis I. Zorensky (left) presents the award to Miss McKeever as Executive Director David A. Gee looks on.