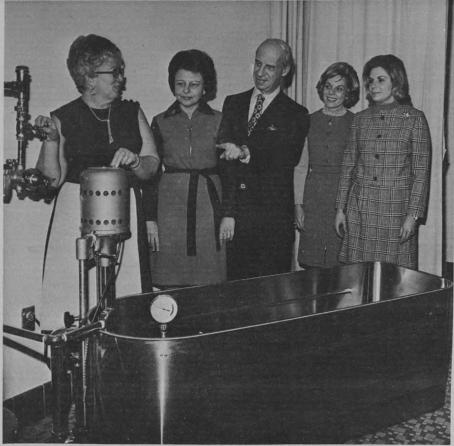

Gilbert Partegyl

The Miriam Lodge #17, U.O.T.S., recently gave the Hospital's Division of Rehabilitation a much-needed whirlpool bath. Shown with the new facility are (from left) Mrs. Howard Beck; Mrs. Martin Bergman, President of the Lodge; Franz U. Steinberg, Director of the Department of Long Term Care; Mrs. Lawrence Sherman; and Mrs. David Frank.