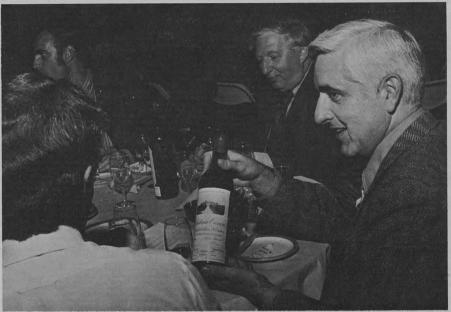

Dr. Arthur E. Baue, Surgeon-in-Chief at the Hospital, discusses the qualities of Chateau Canon, one of three French wines, which were sampled by physicians at the Wine Tasting Party. Dr. Herbert Zimmerman (rear), savors the flavor of the wine.

# Board Sponsors Wine Tasting for Physicians

Jewish Hospital physicians were guests of honor at a Wine Tasting Party in November sponsored by the Hospital Board of Directors.

The Wine Tasting, which was held in the Moses Shoenberg Memorial School of Nursing Auditorium, followed the Semi Annual Meeting of the Medical Staff Association which featured Dr. Gerald Perkoff, of Washington University Medical School, as guest speaker.

Eugene C. Weissman, president of 905 Liquor Stores and chairman of the Community Relations Committee of the Board of Directors, coordinated the activity.

Dr. Robert Kleiger pours a sampling of wine for his table companions. French cheese and bread accompanied the wines.