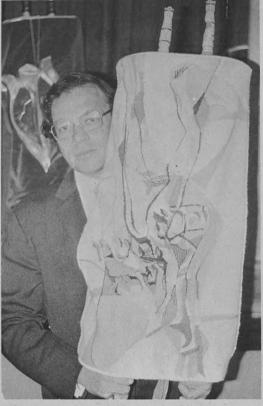

Rabbi Lawrence Siegel, Jewish Federation Community Chaplain for the Hospital, displays the new Torah cover donated to the Hospital Chapel by Mr. and Mrs. Lee I. Kaufman, Sr.

Mrs. Jerome M. Greenblatt receives a manicure and new hairdo from Mrs. Leola Harris, Beauty Parlor operator in the Hospital Auxiliary's new Beauty Parlor, which is open from 9-5 p.m. Tuesday through Saturday.