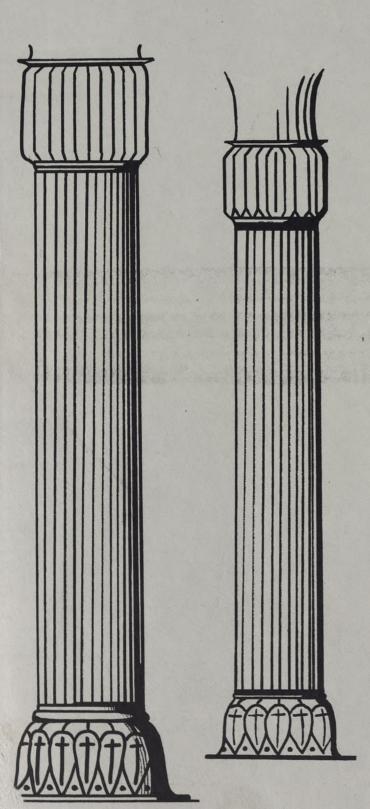

On the cover..... Grecian columns rise majestically on this month's cover as a forecast of the glamorous evening on January 22, which will be enjoyed by patrons and guests at the 1972 Clover Ball.

Our readers will be interested in knowing that the stock in this issue is re-cycled paper.

The gala Clover Ball, to be held once again in the Khorassan Room of the Chase-Park Plaza Hotel on Lindell, is just a short time away, January 22.

This time the theme revolves around classic antiquity, with Ionic pillars, murals, Grecian urns and other artifacts from the Golden Ages decorating the Khorassan Room.

Del Dace, who serves as master scenic artist for the Municipal Opera and coordinator of art education for the Ladue School District, is serving as designer for the Clover Ball.

"I'd be careful about putting the designs in any one period," Dace noted in an interview about the Ball with the St. Louis Globe - Democrat. "We'll be creating more of an overall classic theme."