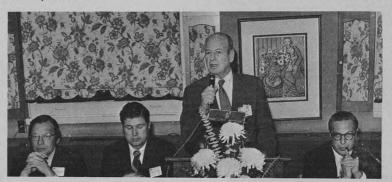

## DINNER

Informative and entertaining talks by S t a n f o r d Wessler, M.D., Physician-in-Chief at the Hospital, and Arthur E. Baue, M.D., Surgeon-in-Chief at the Hospital, highlighted the recent biennial Presidents' Dinner.

Dr. Wessler opened the series of talks, after being introduced by Edward B. Greensfelder, President of the Hospital Board of Directors and host for the evening.

"I think one of the important things (about the Hospital)," said Dr. Wessler, while showing slides in conjunction with his talk, "is that this Hospital does have a heart, and I mean it in the double sense of the word. I think that almost all of the investigators are here not just

(Left to right) Rabbi Lawrence Siegel, Jewish Hospital Chaplain; Mr. David A. Gee, executive director of the Hospital; Mr. Edward B. Greensfelder, president of the Hospital; and Stanford Wessler, M.D., Physician-in-Chief at the Hospital.