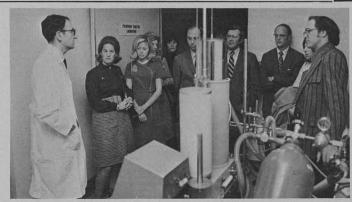

# ASSOCIATES TOUR HOSPITAL FACILITIES

A recent tour of three important areas of the Hospital gave dozens of Associates an "inside" look at some of the diagnostic and monitoring equipment in use at the Hospital.

The Associates tour, which followed an explanatory talk by Arthur E. Baue, Surgeon-in-Chief and Harry Edison Professor of Surgery at the Hospital, took in the Cardiac Catheterization Laboratory, the Pulmonary Function Laboratory and the Medical Intensive Care Unit. Robert Senior, M.D., Director of the Pulmonary Lab; Herbert Zimmerman, M.D., Physician, Heart Station; and Ronald Krone, M.D., Director of the Cardiac Catheterization Lab, explained the workings of their respective areas.

### cardiac cath lab

The Cardiac Catheterization Laboratory, directed by Ronald Krone, M.D., measures and evaluates the pressures in the four chambers of the heart, the pulmonary artery and the aorta.

The measuring and evaluation is done through the injecting of contrast material into the heart. The injecting is achieved through a catheter, or small, long tube, which is inserted either through the groin area or a "cut-down" in the arm, and then manuevered through the arteries into the heart area involved.

Ronald Krone, M.D., demonstrates a procedure on a mock "patient" during the Associates tour.