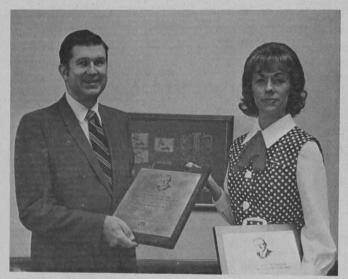

David A. Gee, executive director, accepts the Harold J. Seymour National Honors Award for exceptional achievement in Hospital Development from Mrs. Barbara Janes, Director of Development at the Hospital. Mrs. Janes received the plaques at the National Association for Hospital Development Annual Conference held in St. Petersburg Beach, Florida, in October. The Seymour Award is the highest recognition given to a Hospital and Development Director by the National Association.