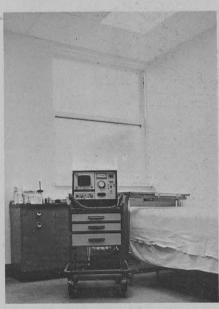

This prototype Observation Unit is in the existing Emergency Room at the Hospital.

Mrs. Al Serkes, co-chairmen for ticket sales, deposits one of the hundreds of contributions received for the Clover Ball.