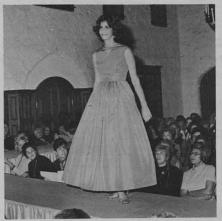

Mrs. Sidney Salomon III models a sleeveless taffeta gown from the Stix collection.

A highlight of the Show was the appearance of Mr. Finn Birger Christensen of Copenhagen who presented a preview showing of his new fur collection.