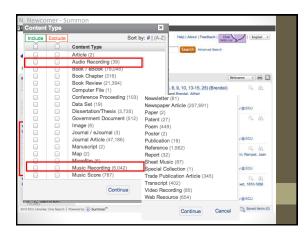

#### Discovery Interfaces and Music: Summon -N. Newcomer, Music Library Association

| Include   | Exclude  | Sort b                      | ry: #   (A-Z) Help   About   Feedback   Chat With Us | Help   About   Feedback   Chet   English 1 |  |
|-----------|----------|-----------------------------|------------------------------------------------------|--------------------------------------------|--|
| Ŏ         | Ŏ        | Content Type                | Search Advanced Search                               |                                            |  |
|           |          | Article (2)                 | Sector Advances                                      |                                            |  |
|           | <u> </u> | Audio Recording (39)        |                                                      |                                            |  |
|           | Ō        | Book / eBook (78,048)       |                                                      |                                            |  |
|           |          | Book Chapter (316)          | Sec. Sec.                                            | evance : 🖂 🖾                               |  |
|           |          | Book Review (21,394)        |                                                      |                                            |  |
|           |          | Computer File (1)           | 6, 9, 10, 13-15, 25) (Brendel)                       | C 61                                       |  |
|           |          | Conference Proceeding (103) | Newsletter (81)                                      |                                            |  |
|           |          | Data Set (19)               | Newspaper Article (207,691)                          | CO ECU                                     |  |
|           |          | Dissertation/Thesis (3,735) | Paper (2)                                            | / g ECU                                    |  |
|           |          | Government Document (512)   | Patent (27)                                          | 0, ñ.                                      |  |
|           |          | Image (8)                   | Poem (449)                                           |                                            |  |
|           |          | Journal / eJournal (3)      | Poster (2)                                           |                                            |  |
|           |          | Journal Article (47,186)    | Publication (19)                                     | /@ECU                                      |  |
|           |          | Manuscript (2)              | Reference (1,562)                                    | Q 61                                       |  |
|           |          | Map (2)                     | Report (32)                                          | in; Rampal, Jean                           |  |
|           |          | Microfilm (6)               | Sheet Music (87)                                     |                                            |  |
|           |          | Music Recording (6,042)     | Special Collection (1)                               | /@ ECU                                     |  |
|           |          | Music Score (787)           | Trade Publication Article (345)                      | 9, 61                                      |  |
|           |          |                             | Transcript (402)                                     | xert, 1810-1856                            |  |
|           |          | Continue                    | Video Recording (85)                                 |                                            |  |
| 1 . Y. JI |          |                             | Web Resource (654)                                   | /@ECU                                      |  |