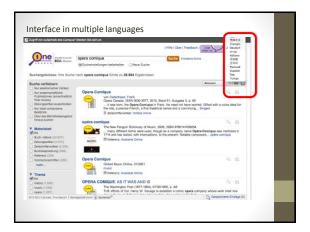

# Discovery Interfaces and Music: Summon - N. Newcomer, Music Library Association

| lave | By myself (alectronic resource)<br>Whyte, Ranoy.<br>Online Content.                          | <b></b> |
|------|----------------------------------------------------------------------------------------------|---------|
| Save | Different model (distributic resource)<br>2009<br>Online Content                             | 9       |
| Save | The Scenario Party & Reas [sound recording]<br>Generative, George, 1999-1937.<br>2006        | 23      |
| Save | All through the night (sound recording) : fullables with orchestra<br>Honor, Nortyn,<br>1992 | 23      |
| Save | It sin't necessarily so [sound recording]<br>Eaterno-Gamernberg, Nadja.<br>1992              | 2       |
| Save | Pargy and Bess (sound recording)<br>Gerbrain, George, 1990-1937.<br>1991                     | 24      |