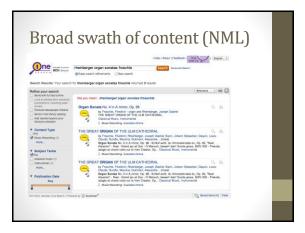

### 1. Brief Overview Summon (Serials Solutions) East Carolina University

wcomer - Summon

The Summon Service A Digital Front Door for the Library's Resources