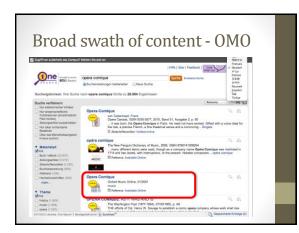

### 1. Brief Overview Summon (Serials Solutions) East Carolina University

wcomer - Summon

The Summon Service A Digital Front Door for the Library's Resources