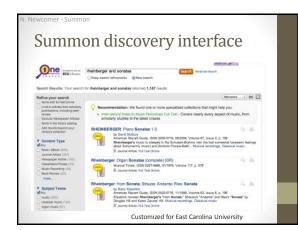

### 1. Brief Overview Summon (Serials Solutions) East Carolina University

wcomer - Summon

The Summon Service A Digital Front Door for the Library's Resources