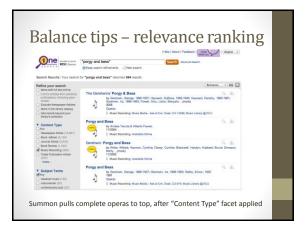

# Discovery Interfaces and Music: Summon - N. Newcomer, Music Library Association

| lave | By myself (alectronic resource)<br>Whyte, Ranoy.<br>Online Content.                          | <b></b> |
|------|----------------------------------------------------------------------------------------------|---------|
| Save | Different model (distributic resource)<br>2009<br>Online Content                             | 9       |
| Save | The Scenario Party & Reas [sound recording]<br>Generative, George, 1999-1937.<br>2006        | 23      |
| Save | All through the night (sound recording) : fullables with orchestra<br>Honor, Nortyn,<br>1992 | 23      |
| Save | It sin't necessarily so [sound recording]<br>Eaterno-Gamernberg, Nadja.<br>1992              | 2       |
| Save | Pargy and Bess (sound recording)<br>Gerbrain, George, 1990-1937.<br>1991                     | 24      |