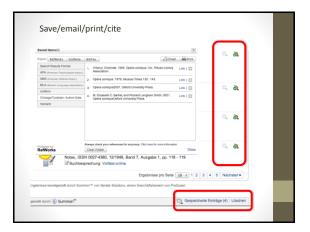

Discovery Interfaces and Music: Summon - N. Newcomer, Music Library Association

| N. Newcomer - Summon<br>Balance tips – musi                                                                                                                                                                                                                                                                                                                                                                                                                                                                                                                                                                                                                                                                                                                                                                                                                                                                                                                                                                                                                                                                                                                                                                                                                                                                                                                                                                                                                                                                                                                                                                                                                                                                                                                                                                                                                                                                                                                                                                                                                                                                                    | c library                                                                         |
|--------------------------------------------------------------------------------------------------------------------------------------------------------------------------------------------------------------------------------------------------------------------------------------------------------------------------------------------------------------------------------------------------------------------------------------------------------------------------------------------------------------------------------------------------------------------------------------------------------------------------------------------------------------------------------------------------------------------------------------------------------------------------------------------------------------------------------------------------------------------------------------------------------------------------------------------------------------------------------------------------------------------------------------------------------------------------------------------------------------------------------------------------------------------------------------------------------------------------------------------------------------------------------------------------------------------------------------------------------------------------------------------------------------------------------------------------------------------------------------------------------------------------------------------------------------------------------------------------------------------------------------------------------------------------------------------------------------------------------------------------------------------------------------------------------------------------------------------------------------------------------------------------------------------------------------------------------------------------------------------------------------------------------------------------------------------------------------------------------------------------------|-----------------------------------------------------------------------------------|
| web pages                                                                                                                                                                                                                                                                                                                                                                                                                                                                                                                                                                                                                                                                                                                                                                                                                                                                                                                                                                                                                                                                                                                                                                                                                                                                                                                                                                                                                                                                                                                                                                                                                                                                                                                                                                                                                                                                                                                                                                                                                                                                                                                      |                                                                                   |
| Joyner Library<br>Research Tode V Services V About V Ask Usil V J                                                                                                                                                                                                                                                                                                                                                                                                                                                                                                                                                                                                                                                                                                                                                                                                                                                                                                                                                                                                                                                                                                                                                                                                                                                                                                                                                                                                                                                                                                                                                                                                                                                                                                                                                                                                                                                                                                                                                                                                                                                              | Bla 'PPa _ 오 드 오 프                                                                |
| Books, Scores, Media                                                                                                                                                                                                                                                                                                                                                                                                                                                                                                                                                                                                                                                                                                                                                                                                                                                                                                                                                                                                                                                                                                                                                                                                                                                                                                                                                                                                                                                                                                                                                                                                                                                                                                                                                                                                                                                                                                                                                                                                                                                                                                           | oyner Library Hours: Tuesday, February 12 7:30 am - 200 am ▼                      |
| One Search $\oplus$                                                                                                                                                                                                                                                                                                                                                                                                                                                                                                                                                                                                                                                                                                                                                                                                                                                                                                                                                                                                                                                                                                                                                                                                                                                                                                                                                                                                                                                                                                                                                                                                                                                                                                                                                                                                                                                                                                                                                                                                                                                                                                            | <ol> <li>Best for conducting a very broad search and for exploring the</li> </ol> |
| Classic Catalog ①<br>Best for finding specific media formats (CD, DVD, videocassette, etc.) and for browsing siphe<br>journal bites, and more.                                                                                                                                                                                                                                                                                                                                                                                                                                                                                                                                                                                                                                                                                                                                                                                                                                                                                                                                                                                                                                                                                                                                                                                                                                                                                                                                                                                                                                                                                                                                                                                                                                                                                                                                                                                                                                                                                                                                                                                 | betical lists of materials. Find books, scores, audio, video,                     |
| WorldCat FirstBearch ①<br>Worldwide Ibrary catalog. Find materials at other libraries worldwide, then borrow them via into                                                                                                                                                                                                                                                                                                                                                                                                                                                                                                                                                                                                                                                                                                                                                                                                                                                                                                                                                                                                                                                                                                                                                                                                                                                                                                                                                                                                                                                                                                                                                                                                                                                                                                                                                                                                                                                                                                                                                                                                     | afibrary loan.                                                                    |
|                                                                                                                                                                                                                                                                                                                                                                                                                                                                                                                                                                                                                                                                                                                                                                                                                                                                                                                                                                                                                                                                                                                                                                                                                                                                                                                                                                                                                                                                                                                                                                                                                                                                                                                                                                                                                                                                                                                                                                                                                                                                                                                                |                                                                                   |
|                                                                                                                                                                                                                                                                                                                                                                                                                                                                                                                                                                                                                                                                                                                                                                                                                                                                                                                                                                                                                                                                                                                                                                                                                                                                                                                                                                                                                                                                                                                                                                                                                                                                                                                                                                                                                                                                                                                                                                                                                                                                                                                                |                                                                                   |
| Annual Constitution of the second sec | Give to East Carolina<br>Contribute to the Excellence                             |
|                                                                                                                                                                                                                                                                                                                                                                                                                                                                                                                                                                                                                                                                                                                                                                                                                                                                                                                                                                                                                                                                                                                                                                                                                                                                                                                                                                                                                                                                                                                                                                                                                                                                                                                                                                                                                                                                                                                                                                                                                                                                                                                                |                                                                                   |