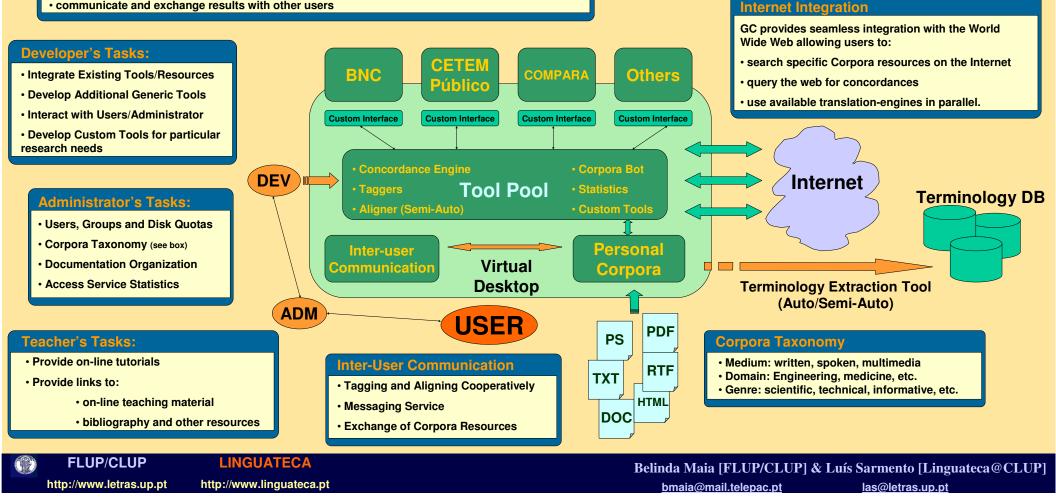

## What is GC?

- access several Corpora tools from a single entry point using a regular web browser
- access and query generic Corpora (BNC, Reuter's, COMPARA, CETEMPúblico)
- build personal simple, parallel and comparable Corpora from text files (PDF, PS, Word, HTML, TXT)
- use several (on-line/off-line) tools with their personal Corpora (statistics, POS-taggers, Filters, etc.)
- communicate and exchange results with other users