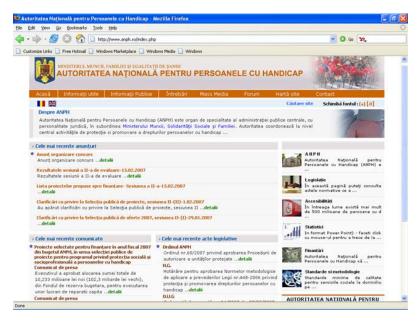

#### Starting page

An web site well made is loading very fast, and offers to the visitors a very well functionality, a complete content, the architecture of the information what is simple and clear and assures a intuitive navigation, guick access to the information that you were looking for. A quality design means a pleasant look that shows the site functionality. Will use for exemplification the site of the National Authority for People with Disabilities site made by this team, www.anph.ro

The first page must contain links to the main sections of the site; those are most interesting for the user and permit the user to detail in other pages the wanted sections.

That's way is preferred that the structure of the database based on hierarchical decomposition. For example divisions like Categories under category -Details were the category represents the main entity and contains the under categories and the detail represents the lowest entity and is a part of under category.

The first page must contain links to the main sections of the site; those are most interesting for the user and permit the user to detail in other pages the wanted sections as we can see in figure 1.

Figure 1. Starting Page

On the first page we have to find most recent information, for example last minute regulations announcements, press communicates and anything that is new for the site visitor.