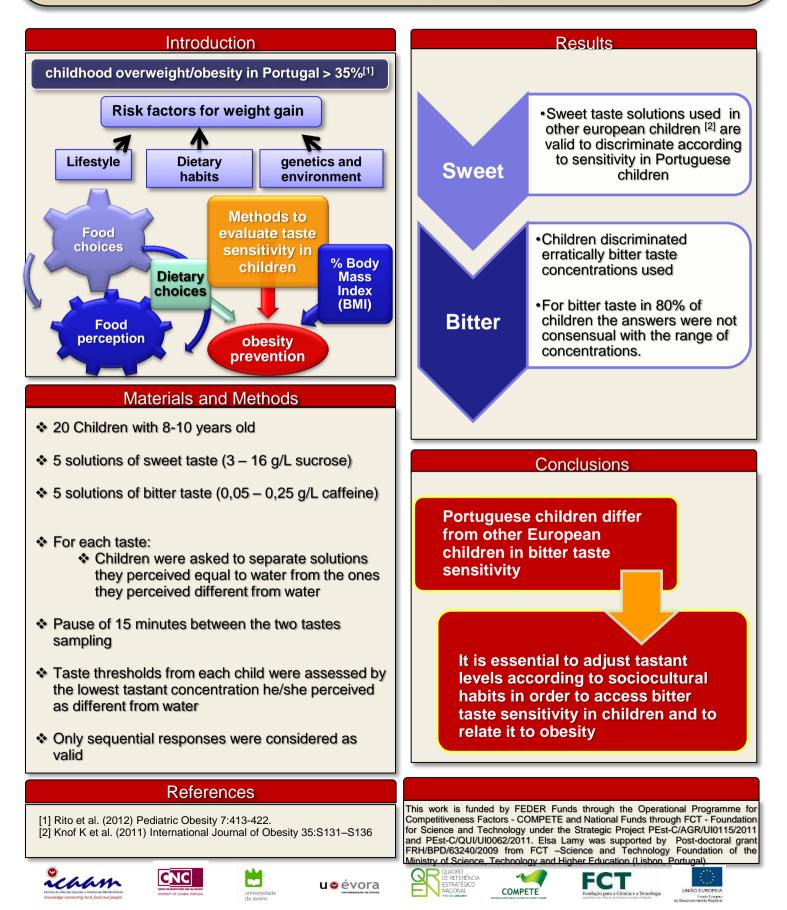

## VISEU 2013 and obesity among children

Elsa Lamy<sup>1,2</sup>, Lénia Rodrigues<sup>1</sup>, Ana Rodrigues Costa<sup>1,3</sup>, Célia Antunes<sup>3,4</sup>, Cristina Pinheiro<sup>1,5,\*</sup>

<sup>1</sup> ICAAM – Instituto de Ciências Agrárias e Ambientais Mediterrânicas, Universidade de Évora; <sup>2</sup>QOPNA – Química Orgânica Produtos Naturais Agroalimentares, Universidade de Aveiro; <sup>3</sup> Departamento de Química, Universidade de Évora; <sup>4</sup> Centro de Neurociências e Biologia Celular, Universidade de Coimbra; <sup>5</sup> Departamento de Zootecnia, Universidade de Évora; \*(ccp@uevora.pt)