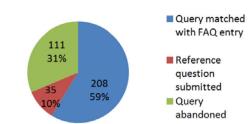

## **FAQ** query outcomes

- Over half of patron queries now result in an FAQ match.
- 10 percent of queries segue into questions via the form on the FAQ results page.
- The rest (31%) are abandoned.

**FAQ** query outcomes

- Over half of patron queries now result in an FAQ match.
- 10 percent of queries segue into questions via the form on the FAQ results page.
- The rest (31%) are abandoned.