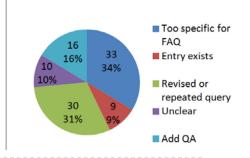

## Abandoned queries=failure + opportunity

- These are queries for which the user neither clicks on an FAQ entry nor asks a question.
- Given that our goal is to help people find what they need, abandoned queries (and the trends thereof) warrant extra attention.
- The chart to the right shows groupings of abandoned queries grouped into types.
- Below are definitions, examples and some analysis.

### Abandoned queries=failure + opportunity

- These are queries for which the user neither clicks on an FAQ entry nor asks a question.
- Given that our goal is to help people find what they need, abandoned queries (and the trends thereof) warrant extra attention.
- The chart to the right shows groupings of abandoned queries grouped into types.
- Below are definitions, examples and some analysis.