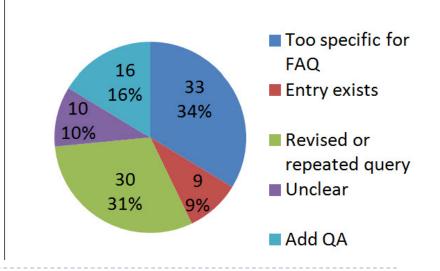

## Abandoned queries=failure + opportunity

- These are queries for which the user neither clicks on an FAQ entry nor asks a question.
- Given that our goal is to help people find what they need, abandoned queries (and the trends thereof) warrant extra attention.
- The chart to the right shows groupings of abandoned queries grouped into types.
- Below are definitions, examples and some analysis.

### Abandoned queries=failure + opportunity

- These are queries for which the user neither clicks on an FAQ entry nor asks a question.
- Given that our goal is to help people find what they need, abandoned queries (and the trends thereof) warrant extra attention.
- The chart to the right shows groupings of abandoned queries grouped into types.
- Below are definitions, examples and some analysis.