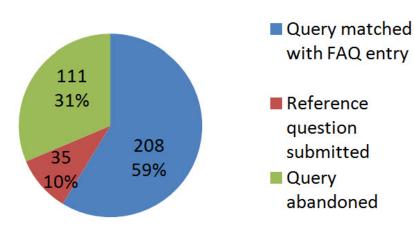

## **FAQ** query outcomes

- Over half of patron queries now result in an FAQ match.
- 10 percent of queries segue into questions via the form on the FAQ results page.
- The rest (31%) are abandoned.

**FAQ** query outcomes

- Over half of patron queries now result in an FAQ match.
- 10 percent of queries segue into questions via the form on the FAQ results page.
- The rest (31%) are abandoned.