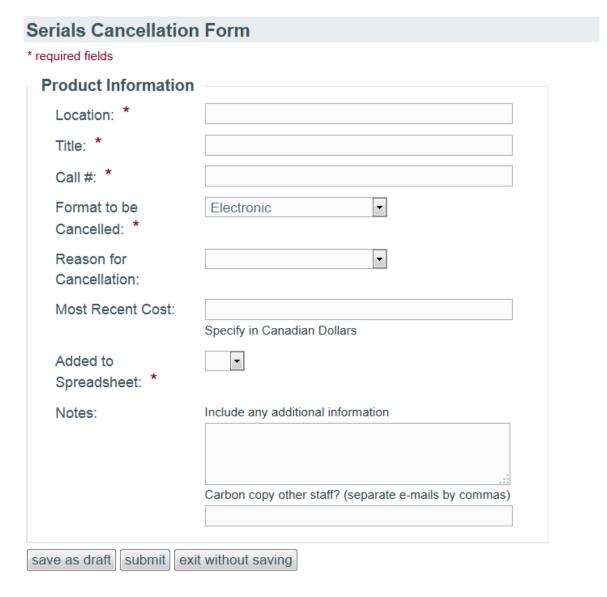

lliston | 3/3/2014     | One-time expenditure                   | In Progress      | a.             |
| eldon<br>re options     | 1336            | Adam Matthew Digital (6 databases - see notes)    | Bruce Fyfe                 | 2/28/2014    | Content Fee plus<br>Ongoing Access Fee | In Progress      | and the second |
| t Serials Cancellations | 1304            | 3D Building Data Package, London<br>Ontario       | Karen Marshall             | 2/19/2014    | One-time expenditure                   | In Progress      | J.             |
|                         | 1307            | Federal Securities law Reporter                   | Elizabeth Bruton           | 2/19/2014    | Ongoing expenditure                    | In Progress      | A              |

## Summer 2012 Cancellation form added



# December 2012 Print requests added

| required fields    |       |                    |                    |  |
|--------------------|-------|--------------------|--------------------|--|
| Format *           |       |                    |                    |  |
| Electronic         | Print | Print + Electronic | Other              |  |
| Product            |       |                    |                    |  |
| Title: *           |       | Year:              |                    |  |
| Description:       |       | Series Title:      |                    |  |
|                    |       | Language:          |                    |  |
| Provider / Vendor: |       | # of Volumes:      |                    |  |
| URL:               |       | # of Copies:       |                    |  |