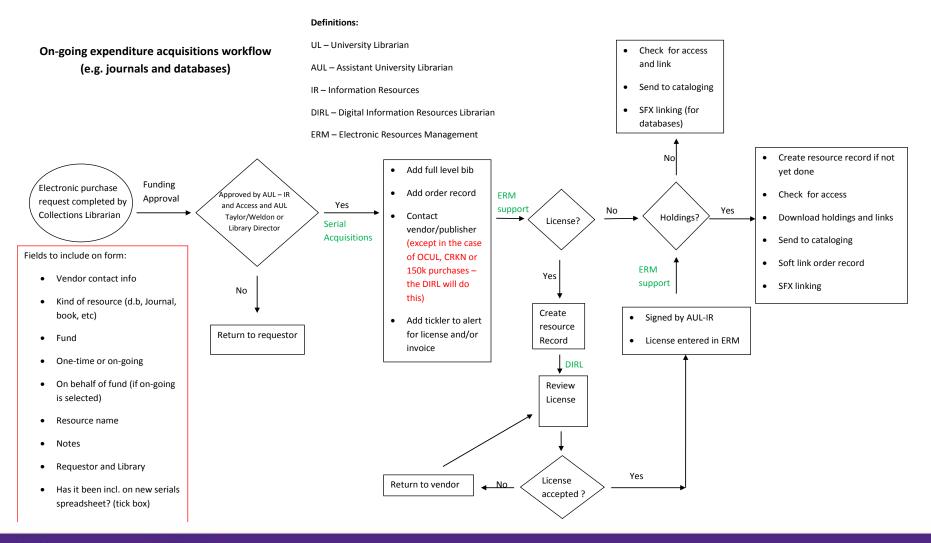

Western Libraries**

- 23,000 full time undergraduates
- 2,800 full time Masters students
- 1,900 full time PhD candidates
- $_{\circ}$  1,400 full time faculty

### Acquisitions (FY 13/14)

- 21,000 firm and approval orders
- 2015 e-books purchased through DDA
- 5281 active print serial subscriptions
- 696 orders and 144 cancellations using the form

### Why change our process?

- Multiple ways of requesting resources
- Electronic requests sometimes "fell through the cracks"

### **Timeline**

ER&L 2011 – learn about CORAL Fall 2011 – Roll out for e-resources



### **Timeline**

Summer 2012 – Cancellation form added February 2013 – Recommender function added



Print requests added

March 2013 – Added an alert when no steps available

### Spring 2011 - Developed Workflows

#### Serials



## Spring 2011 - Developed Workflows Monographs

Definitions: **One-time expenditure Acquisition Workflow** UL - University Librarian AUL - Assistant University Librarian IR - Information Resources DIRL - Digital Information Resources Librarian **ERM - Electronic Resources Management** Create new Alert cataloging resource and e-file original record request Yes **ERM ERM** Contact Alert LIRMhelp support Access support Yes vendor New Platform? Link access that access is available? No available **ERM** Νo support License entered Item Contact Communicate Set tickler Initiate into ERM available in Electronic purchase vendor/ invoice License? purchase e-format? request completed by Monograph publisher Yes instructions order Collections Librarian Acquisitions and PO# to DIRL vendor Yes No Revie