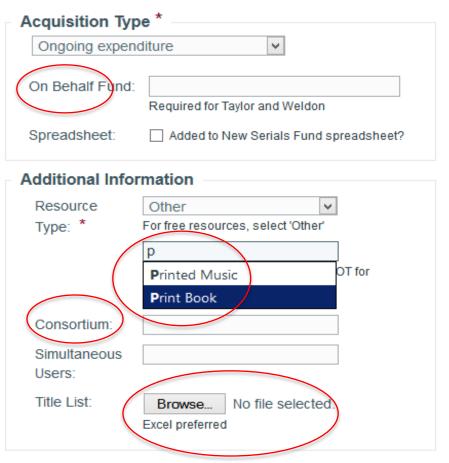

#### Workflow Setup

| Acquisition Type     | Resource<br>Format | Resource Type                 |               |
|----------------------|--------------------|-------------------------------|---------------|
| One-time expenditure | Any                | Single E-book(s) (not Coutts) | <b>&gt;</b> × |
| One-time expenditure | Any                | Single E-journal(s)           | <b>X</b>      |
| One-time expenditure | Any                | E-book package                | <b>X</b>      |
| One-time expenditure | Any                | E-journal package             | <b>X</b>      |
| One-time expenditure | Any                | Database                      | 2 X           |
| One-time expenditure | Any                | Consortial                    | 2 X           |
| One-time expenditure | Any                | Print Journal                 | <b>X</b>      |
| One-time expenditure | Any                | Other                         | X             |
| Ongoing expenditure  | Any                | Single E-book(s) (not Coutts) | <b>×</b>      |