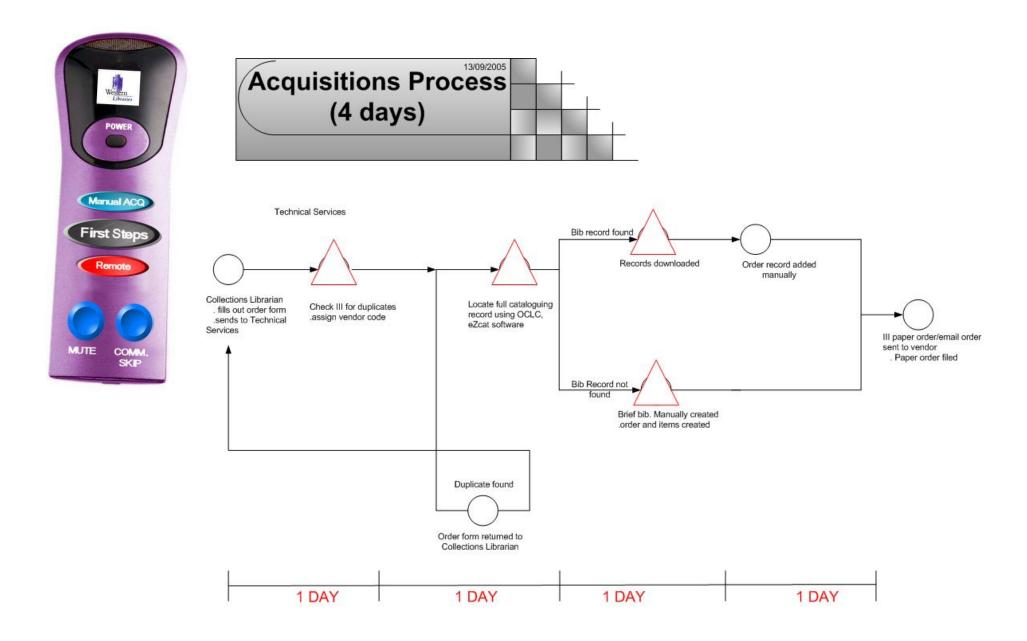

#### Result of Manual Acquisitions Process:

| 🥹U. of Western Ontario /All Locations - Mozilla Firefox                                                                                                                                                                                                                                                                                                                                                                                                                 | - 🗆 🗵 |  |  |  |  |
|-------------------------------------------------------------------------------------------------------------------------------------------------------------------------------------------------------------------------------------------------------------------------------------------------------------------------------------------------------------------------------------------------------------------------------------------------------------------------|-------|--|--|--|--|
| <u>File Edit Yiew Go Bookmarks T</u> ools <u>H</u> elp                                                                                                                                                                                                                                                                                                                                                                                                                  |       |  |  |  |  |
|                                                                                                                                                                                                                                                                                                                                                                                                                                                                         |       |  |  |  |  |
| 📄 Title Search 📄 Search for UWO pe 🚸 LTSHELP mail <u>G</u> Google 🦄 What resources are 📄 Proxy Server Update 🕒 Blogger: Create you 🙏 Movable Type Publis                                                                                                                                                                                                                                                                                                                | »     |  |  |  |  |
| My Library Account       Help       Contacts         Brescia       Huron       King's       St. Peter's       Western       The University of Western Ontario         New Search       Renew Books       Shared Library Catalogue                                                                                                                                                                                                                                       |       |  |  |  |  |
| New Search     Request     Save<br>Records     MARC<br>Display     Add to<br>RefWorks     Another<br>Search       RECORD #     b4104515     View Entire Collection     Search                                                                                                                                                                                                                                                                                           |       |  |  |  |  |
| Limit search to items IN LIBRARY                                                                                                                                                                                                                                                                                                                                                                                                                                        |       |  |  |  |  |
| AUTHOR GORMAN, MICHAEL                                                                                                                                                                                                                                                                                                                                                                                                                                                  |       |  |  |  |  |
| TITLE MANAGING CHANGE: A HOW-TO-DO-IT MANUAL FOR LIBRARIANS.                                                                                                                                                                                                                                                                                                                                                                                                            |       |  |  |  |  |
|                                                                                                                                                                                                                                                                                                                                                                                                                                                                         |       |  |  |  |  |
| IMPRINT NEAL SCHUMAN PUBLISHING, 2005                                                                                                                                                                                                                                                                                                                                                                                                                                   |       |  |  |  |  |
| 1 copy ordered for None on 2006-07-20.                                                                                                                                                                                                                                                                                                                                                                                                                                  |       |  |  |  |  |
| STD # <u>1555705537</u>                                                                                                                                                                                                                                                                                                                                                                                                                                                 |       |  |  |  |  |
| STD #       1555705537         New Search       Request       Save<br>Records       MARC<br>Display       Add to<br>RefWorks       Another<br>Search         Course Readings on Reserve       Resources by Subject       Databases by Title       E-Books Search       Recommend Resources         Maintained by Western Libraries<br>View the Western Libraries Privacy Statement       Maintained by Western Libraries       E-Books Search       Recommend Resources |       |  |  |  |  |
| Done                                                                                                                                                                                                                                                                                                                                                                                                                                                                    |       |  |  |  |  |

#### **Manual Acquisitions Process**