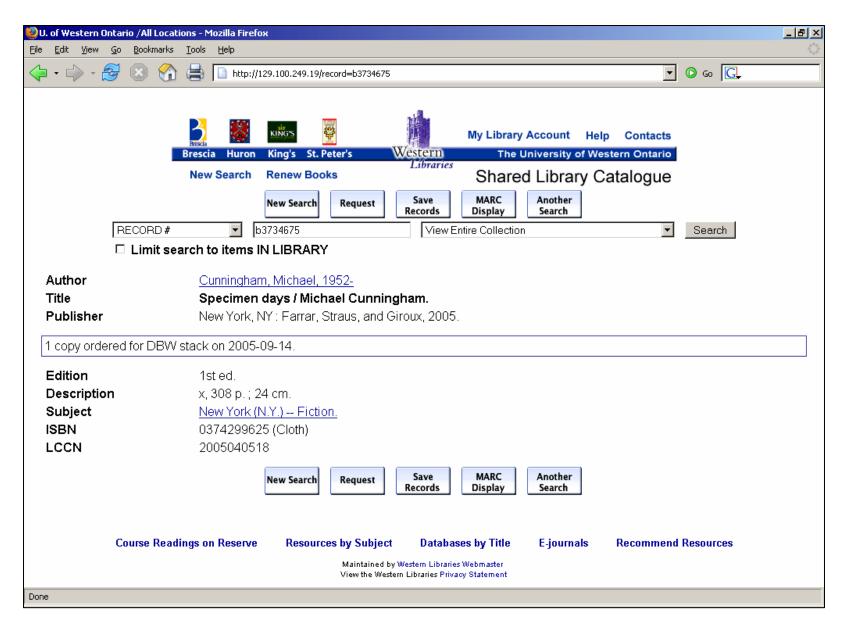

#### Result of Manual Acquisitions Process:

| 🥹U. of Western Ontario /All Locations - Mozilla Firefox                                                                                                                                                                                                                                                                                                                                                                                                                 | - 🗆 🗵 |  |  |  |  |
|-------------------------------------------------------------------------------------------------------------------------------------------------------------------------------------------------------------------------------------------------------------------------------------------------------------------------------------------------------------------------------------------------------------------------------------------------------------------------|-------|--|--|--|--|
| <u>File Edit Yiew Go Bookmarks T</u> ools <u>H</u> elp                                                                                                                                                                                                                                                                                                                                                                                                                  |       |  |  |  |  |
|                                                                                                                                                                                                                                                                                                                                                                                                                                                                         |       |  |  |  |  |
| 📄 Title Search 📄 Search for UWO pe 🚸 LTSHELP mail <u>G</u> Google 🦄 What resources are 📄 Proxy Server Update 🕒 Blogger: Create you 🙏 Movable Type Publis                                                                                                                                                                                                                                                                                                                | »     |  |  |  |  |
| My Library Account       Help       Contacts         Brescia       Huron       King's       St. Peter's       Western       The University of Western Ontario         New Search       Renew Books       Shared Library Catalogue                                                                                                                                                                                                                                       |       |  |  |  |  |
| New Search     Request     Save<br>Records     MARC<br>Display     Add to<br>RefWorks     Another<br>Search       RECORD #     b4104515     View Entire Collection     Search                                                                                                                                                                                                                                                                                           |       |  |  |  |  |
| Limit search to items IN LIBRARY                                                                                                                                                                                                                                                                                                                                                                                                                                        |       |  |  |  |  |
| AUTHOR GORMAN, MICHAEL                                                                                                                                                                                                                                                                                                                                                                                                                                                  |       |  |  |  |  |
| TITLE MANAGING CHANGE: A HOW-TO-DO-IT MANUAL FOR LIBRARIANS.                                                                                                                                                                                                                                                                                                                                                                                                            |       |  |  |  |  |
|                                                                                                                                                                                                                                                                                                                                                                                                                                                                         |       |  |  |  |  |
| IMPRINT NEAL SCHUMAN PUBLISHING, 2005                                                                                                                                                                                                                                                                                                                                                                                                                                   |       |  |  |  |  |
| 1 copy ordered for None on 2006-07-20.                                                                                                                                                                                                                                                                                                                                                                                                                                  |       |  |  |  |  |
| STD # <u>1555705537</u>                                                                                                                                                                                                                                                                                                                                                                                                                                                 |       |  |  |  |  |
| STD #       1555705537         New Search       Request       Save<br>Records       MARC<br>Display       Add to<br>RefWorks       Another<br>Search         Course Readings on Reserve       Resources by Subject       Databases by Title       E-Books Search       Recommend Resources         Maintained by Western Libraries<br>View the Western Libraries Privacy Statement       Maintained by Western Libraries       E-Books Search       Recommend Resources |       |  |  |  |  |
| Done                                                                                                                                                                                                                                                                                                                                                                                                                                                                    |       |  |  |  |  |

#### **Manual Acquisitions Process**