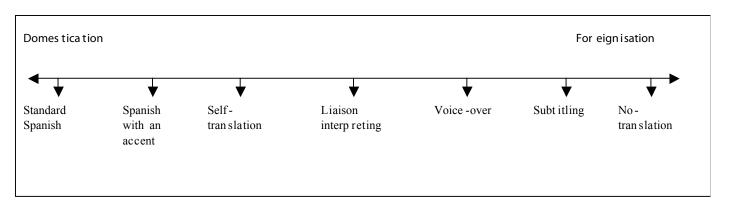

### Specific objectives

- To select a representative corpus of Spanish polyglot films released in Spain in the last two decades on DVD
- To analyse these films from a micro-textual, descriptive point of view, by identifying all samples in which immigrants communicate
- To generate a taxonomy of identified translation strategies, like self-translation, liaison interpreting, voice-over, subtitling, and no-translation
- To draw conclusions on the use of the various strategies employed, which may bring up additional considerations on the way in which plurilingualism is handled in Spanish polyglot films

Figure 1. A continuum of translation strategies in polyglot films.