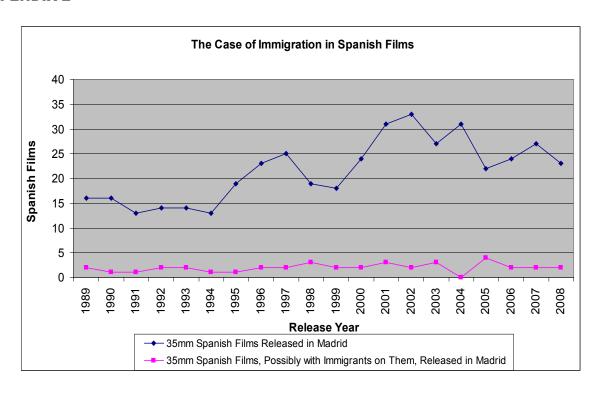

#### **APPENDIX 1**

|                                             | 1                                  | r                                           | Υ                                                                                | r                                                                         |
|---------------------------------------------|------------------------------------|---------------------------------------------|----------------------------------------------------------------------------------|---------------------------------------------------------------------------|
| Time Period (1st<br>Semester 1989-<br>2009) | 35mm Films Re-<br>leased in Madrid | 35mm Spanish<br>Films Released in<br>Madrid | 35mm Spanish<br>Films, Possibly De-<br>picting Immigrants,<br>Released in Madrid | Spanish Films,<br>Possibly Depicting<br>Immigrants, Avail-<br>able on DVD |
| 1989                                        | 134                                | 16                                          | 2                                                                                | 2                                                                         |
| 1990                                        | 143                                | 16                                          | 1                                                                                | 1                                                                         |
| 1991                                        | 128                                | 13                                          | 1                                                                                | 0                                                                         |
| 1992                                        | 125                                | 14                                          | 2                                                                                | 0                                                                         |
| 1993                                        | 120                                | 14                                          | 2                                                                                | 1                                                                         |
| 1994                                        | 131                                | 13                                          | 1                                                                                | 0                                                                         |
| 1995                                        | 156                                | 19                                          | 1                                                                                | 0                                                                         |
| 1996                                        | 159                                | 23                                          | 2                                                                                | 1                                                                         |
| 1997                                        | 184                                | 25                                          | 2                                                                                | 0                                                                         |
| 1998                                        | 192                                | 19                                          | 3                                                                                | 1                                                                         |
| 1999                                        | 105                                | 18                                          | 2                                                                                | 1                                                                         |
| 2000                                        | 203                                | 24                                          | 2                                                                                | 1                                                                         |
| 2001                                        | 193                                | 31                                          | 3                                                                                | 2                                                                         |
| 2002                                        | 199                                | 33                                          | 2                                                                                | 2                                                                         |
| 2003                                        | 221                                | 27                                          | 3                                                                                | 3                                                                         |
| 2004                                        | 200                                | 31                                          | 0                                                                                | 0                                                                         |
| 2005                                        | 200                                | 22                                          | 4                                                                                | 4                                                                         |
| 2006                                        | 231                                | 24                                          | 2                                                                                | 2                                                                         |
| 2007                                        | 233                                | 27                                          | 2                                                                                | 2                                                                         |
| 2008                                        | 207                                | 23                                          | 2                                                                                | 2                                                                         |
| 2009                                        | Data not yet avail-<br>able        | Data not yet avail-<br>able                 | Data not yet avail-<br>able                                                      | Data not yet avail-<br>able                                               |
| Total                                       | 3464                               | 432                                         | 39                                                                               | 25                                                                        |