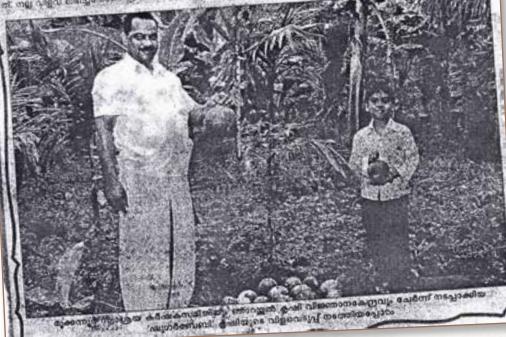

നന്ദർ പേകളന ചെയ്യത്. തൊണ്ട് പൊട്ടിച്ചാകൊടു ക്കുന്ന ജാതിക്കയ്ക്ക് ഇരട്ടി വില കിട്ടും. അതുകൊണ്ട് ജാതിക്ക പരിപ്പാക്കിക്കൊ ടുക്കാനാണ് താല്പര്യം. എന്നാൽ ഒമോ

എന്നാൽ ഒരോ കായയായി എടുത്ത് പൊ ട്ടിക്കാൻ തുടങ്ങിയാൽ വി ഷടിക്കും. ആരളനിർത്തി അതു ചെയ്യാമെന്നു വി ചാരിപ്പാൽ കൂലിപ്പെലവ് അരിതമാണ്.

അനുകാരണം കർഷകർ തൊണ്ടു പൊട്ടിക്കാതെ വിൽക്കുകയായിരുന്നു പതിവ്.

എന്നാൽ സച്ചിദാനതൻ കണ്ടുപിടിച്ച യന്ത്രം കർഷകർ ക്കെല്ലാം വലിയ അനുഗ്രഹമായി, അദ കുതിരശക്തി യുള്ള മോദ്യോർ ഉപയോഗിച്ച് മണിക്കുറിൽ 150 കിലോ ടാതിക്ക ഈ യന്ത്രത്തിൽ തൊണ്ടു പൊളിപ്പെടുക്കാം. ഇതുവരെ 140 യന്ത്രങ്ങൾ സച്ചിദാനന്ദൾ ഉണ്ടാക്കി കർ അകർക്ക് കൊടുത്തിട്ടുണ്ട്.

യന്ത്രമുണ്ടാക്കാൻ 40000 രൂപയോളമാണ് ചെലവ്. തന്ത്രം സ്ഥാപിച്ചാൽ എല്ലാ ചെലവും കഴിച്ച് കർഷ

കർക്ക് 30 മുതൽ 40 ശതമാനം വരെ അധിക വില ലഭിക്കും. ഡൽഹിയിൽ

ന്ദണ നേശ്നയ കാർഷിക മെളയായ ക്രഷി ഉന്നത്? സങ്ങളനങ്ങൾ കേന്ദ്ര ഉഹിമന്ത്രി രാധാ മോ ഗെർസിങ് സച്ചിരാനന്ദർ അവാർഡ് സങ്കാനിച്ചു.