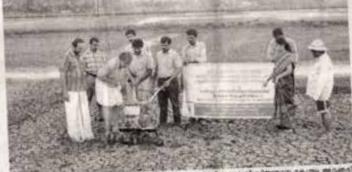

### **KVK** Demonstrates Mechanised Transplantation of Paddy

#### Express News Service

Kochi: The Krishi Vigyan Kendra (KVK), Ernakalam, of the Central Marine Fisheries Research Institute (CM-FRI), demonstrated mechanised paddy transplantation in a five-acre paddy field at Kurichilekkod Ekkuzhy near Kodanad on Thursday.

The programme, held with the support of Kodanad Padasekhara Samiti, was inaugurated by Saju Paul MIA at a function presided over by Koovappady panchayat president PY Paulose.

District panchayat standing committee chairman (Development) Babu Joseph was the guest of honour.

Shinoj Subramanian, programme co-ordinator, senior scientist of the KVK, detailed the importance of paddy mechanisation and similar technology demonstration programmes of the KVK.

Mat nursery of 19 days, prepared using paddy variety Uma in thin plastic sheets,

oul MLA insugarating the mechanised Related Extectly on Thursday | Consta is Paul HLA ins ned paddy transplanting at

was used for the mechanised translating, Pushparaj Anjelo, KVK specialist, had trained the farmers on mat nursery preparation in an earlier occasion.