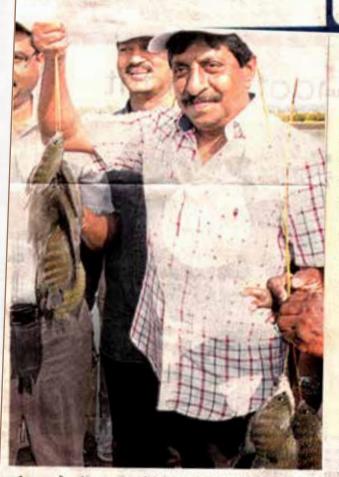

Shinoj Subramanian, programme co-ordinator, senior scientist of the KVK, detailed the importance of paddy mechanisation and similar technology demonstration programmes of the KVK.

Mat nursery of 19 days, prepared using paddy variety Uma in thin plastic sheets,

oul MLA insugarating the mechanised Related Extectly on Thursday | Consta is Paul HLA ins ned paddy transplanting at

was used for the mechanised translating, Pushparaj Anjelo, KVK specialist, had trained the farmers on mat nursery preparation in an earlier occasion.

Using rice transplanter, the seedlings were planted at equal distances. Since a uniform distance is maintained using the machine, further operations like weeding and harvester, Shinoj said.

harvesting can also be done using machines. The transplanter used 2.5-3 litres of diesel for covering one acrein an hour. If members of the Padasekhara Samiti continne group farming, the KVK would give further technical and financial support for machine weeding and harvesting using combine