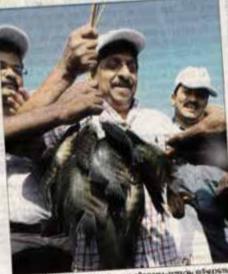

#### Express News Service

Kochi: The Krishi Vigyan Kendra (KVK), Ernakalam, of the Central Marine Fisheries Research Institute (CM-FRI), demonstrated mechanised paddy transplantation in a five-acre paddy field at Kurichilekkod Ekkuzhy near Kodanad on Thursday.

The programme, held with the support of Kodanad Padasekhara Samiti, was inaugurated by Saju Paul MIA at a function presided over by Koovappady panchayat president PY Paulose.

District panchayat standing committee chairman (Development) Babu Joseph was the guest of honour.