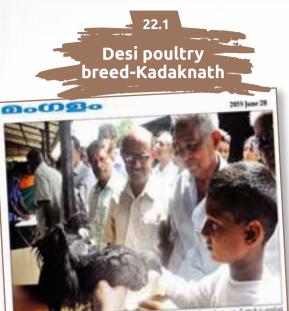

Major interventions of this Krishi Vigyan Kendra are popularization of Prawn culture, Mussel culture, Cage fish farming, Open precision farming, Rain shelter farming, Popularization of indigenous poultry breed Kadaknath, establishment of Satellite centres for farmer participatory Agro-input production, introduction of revival package for Pokkali farming system, commercial scale Pearlspot seed production, etc. Realizing the importance of marketing assistance to farmers, this Krishi Vigyan Kendra has organized various marketing oriented programmes. Farm- gate sales mela to introduce the concept of direct marketing of farm fresh products from producer to consumer, buyer-seller meet to connect farmers to traders, campaigns to enhance consumer demand for the newly introduced fish Genetically improved farmed Tialpia (GIFT) are few to highlight here. During the Covid pandemic, this Krishi Vigyan Kendra has come up with online marketing systems to dispose of ready to harvest farm produce that were stranded during the lockdown. In addition to accomplishing major mandate of technology assessment, refinement and demonstration, this Krishi Vigyan Kendra has also taken up supply of quality farming inputs, facilitated marketing of local farmer's produce and offered various on-farm services to farmers including machinery rental.