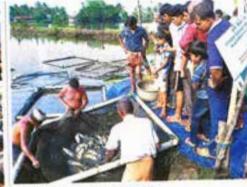

ൃഷി വിജ്ഞാൻ കേന്ദ്രയുടെ സാങ്കേ തിക സഹായത്തോടെ കടമക്കു ടിയിലെ പൊക്കാളിപ്പാടങ്ങളിൽ വളർത്തിയ കരിമീൻ, കാളാഞ്ചി,

തിരുത, തിലാപ്പിയ മത്സ്യങ്ങളാ ണ് അന്നു രാവിലെ വിളവെടു ക്കുന്നത്. കേന്ദ്ര സമുദ്രമത്സ്യ ഗവേഷണ ഇൻസ്റ്റിറ്റ്യൂട്ടിന്റെ (സിഎംഎഫ്ആർഐ) മേൽനോ ട്ടത്തിലാണു പദ്ധതി നടപ്പിലാക്കു ന്നത്.

കണ്ടെയ്നർ റോഡിൽ നിന്നു

മൂലംപിള്ളി ഫെറി വഴിയും വരാ പ്പുഴ ചെട്ടിഭാഗം വഴിയും കടമക്കു ടി പഞ്ചായത്ത് ഓഫിസിനു സമീ പം ഒരുക്കുന്ന ഈസ്റ്റർ മൽസ്യ വിപണിയിലെത്താമെന്നു 200 തിയുടെ മേൽനോട്ടം വഹിക്കുന്ന ഡോ: ഷിനോജ് സുബ്രഹ്മണൃൻ അറിയിച്ചു

മലയാള മനോരമ



മലയാള ഒനോം .... 2016 spade 5 encode company of the com/news (12) CED CO WWW.mar വർത്തമാനം 🚥



# വയൽകാറ്റേറ്റു നടത്തം, മിനേറെ സഞ്ചിയിലാക്കി മടക്കം

ജില്ലാ കൃഷി വിജ്ഞാന കേന്ദ്രത്തിന്റെ നേതൃത്വത്തിൽ ആറു പൊക്കാളിപ്പാടങ്ങളിൽ മത്സ്യ വിളവെടുഷ്: മത്സ്യ വിപണന മേള



4

വർത്തമാനം

Δ









00000000000

11,111,111



للنخله



of unimple margin address and

### **ICAR-KRISHI VIGYAN KENDRA-ERNAKULAM ICAR-CENTRAL MARINE FISHERIES RESEARCH INSTITUTE**

+3

THE NEW INDIAN EXPRESS KOCHI FRIDAY 25 MARCH 2016

# Pokkali Fish to Hit Easter Market

Kochi: A total of 2.5 tonne of fish is expected to hit the Pokkall Farmers' Easter Fish Market at Kadamakkudy here on Saturday. The pokkali farming was organised by the Krishi Vigyan Kendra (Ernakulam) of the Indian Council of Agricultural Research (ICAR) under the Central Marine Fisheries Research Institute (CMFRI).

Fish varieties, including Karimeen, Thirutha, Kalanchi, Thilapia and Vatta, all freshly harvested early in the morning from the nearby 'pokkali' field will be available for direct purchase from 7 am onwards on Saturday. Th