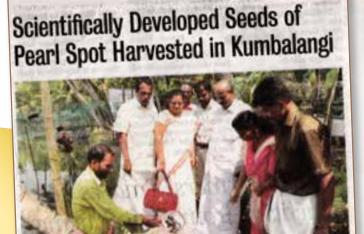

on of the second operation of the second operation of the second operation operation of the operation operation of the operation operation of the operation operati

## Pearlspot seed production technology

# 15

| 15.1 | Production            | 206 |
|------|-----------------------|-----|
| 15.2 | Marketing             | 212 |
| 15.3 | Farmer's organisation | 216 |



Seed availability being the greatest issue in Pearlspot farming, KVK trained farmers to produce seeds in their fields. The National Fisheries Development Board (NFDB) provided financial support to scale up the Pearlspot seed production technology and KVK established 15 seed units in Ernakulam district. These units are termed as KVK's Satellite seed production centres. KVK satellite centres produced 3.5 lakh Pearlspot seeds.



THENEW INDIAN EXPRESS KOCHI TUESDAY 20 JANUARY 2005

#### Express News Service

KochitHarvesting of scientifically developed seeds of tifically developed seeds of pearl spot(karimeen) at Kumbalangi was held on Monday. Karimeen seeds were developed as part of the action plan of Krishi Vignan Kendra for the year 2034-

The production unit was set up in the farm of Shibu Kocheri, a farmer in Kumbalangi.

മാത്രൂറ്റ്

The fish seed production unit was set up under the technical supervision of Krishi Vikas Kendra director P A Vikas. By setting up fish seed production, farmers can earn a remarkable extra income, pointed out Krishi Vignan Kendra officials.

Kumbalangi panchayat president Susan Joseph in-augurated the first sale of fish seeds. Pokkali farmer Firos Kolathara received the first sal