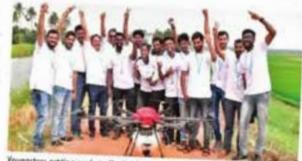

mprove and innovate their drones after completing their BTech in Aeronautical Engineering from the Mount Zion College of Engineering in Pathanamthitta, Devan Chandrasekharan who passed out in 2017 took the plunge to enter the field of drones. It was because he and his classmates had successfully developed an underwater drone while in college. He roped in his junior Gokul B S and also a faculty member at the college, 30-yearold A R Arun Kumar who decided to kick his job and put their heads together. At the same time, a few multinationals had pulled out of the project stating that the atmospheric conditions in Kerala were not conducive for drones.

"We met with Agriculture Minister V S Sunil Kumar on December 10, 2013 who asked us to promote it as a product. We developed it further and ap-



Youngsters getting ready to fly the drone on a paddy field stretch

proached the Kerala Start-up Mission in Kalamassery There, the officials compared the product with those of multinationals and said that India was thickly populated and there were security concerns and, therefore, they could not support it, "said Devan who is the chief technical officer of Rochief technical officer of Rovonize Systems Private Limited

## **Drone tested at KAU**

"Later, I attended a meeting of Business Network International (BNI) during which I met Lijo Antony of Changanassery who introduced me to his boss Edison Varghese who is based in Qatar Edison, who agreed to fund the project, was made the chairman and Lijo Antony the managing director," he said.

The company was registered and we concentrated on p