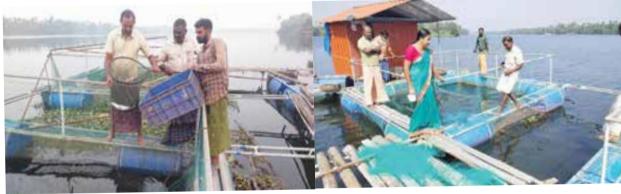

ta

THE DAY

14.4 Cage fish farming strategy during flood The August 2018 Kerala floods severely affected cage fish farming. Approximately 150 farmers lost cages and huge quantity of fish. The KVK published a Cage fish farming calendar for farmers to follow and plan their farming so as to harvest well before flood season.

10 മേയ് 2023,ബുധൻ കൊച്ചി

പ്രളയ - കൊവിഡ് ഭീഷണികളെ അതിജീവിച്ച് മാട്ടുപുറം പെരിയാറിലെ കുട് മത്സ്യ കൃഷി

സ്പെഷ്യൽ പതിപ്പ്

ർക്കാർ സംവിധാനങ്ങളുടെ സഹായവുമാണ് ഇതി ന് മുഖ്യ കാരണം.ചാലക്കുടിയാറിന്റെയും പെരിയാറി ന്റെയും സംഗമ സ്ഥലമായ മാട്ടപ്പറം ഭാഗത്തെ പെരി യാറിലാണ് കൂട്സ്ഥാപിച്ചിട്ടുള്ളത്.ഇരു നദികളിലൂടെ

കരുമാല്ലർ പഞ്ചായത്ത് ഒന്നാം വാർഡിൽ മാട്ടപ്പ റം പെരിയാറിലെ കൂട്ട മത്സ്യക്ഷി എഴാം വർഷത്തി ല്വം വിജയകരമായി തുടരുകയാണ്.മാട്ടപ്പറത്തെ കർ ഷകരായ ഒരു പറ്റം ചെറ്റഷക്കാരുടെ അധ്വാനവം സ

03



യുംകത്തിയൊലിച്ചവരുന്ന പ്രളയജലത്തിന്കണക്കില്ല.പ തിവ്തെറ്റിയുള്ള മഴയും കാലാവസ്ഥ വ്യതിയാനവും,കോ വിട്ടമെല്ലാം കണക്കറ്റ അനുഭവിച്ചവരാണ് ഇവിടത്തെ കർഷകർ. കൂടാതെ പുഴയിൽ ഇടക്കിടക്കുണ്ടാകന്ന നീ ർ നയ ശല്യവും കർഷകരെ പ്രയാസഷെട്ടത്തുന്നുണ്ട്. പ ക്ഷെ ഇതിനും ഈ യുവാക്കളെ പിന്തിരിഷിച്ചില്ല ഒട്ടവി ൽ പ്രളയത്തെ തോൽപ്പിച്ച് ഏഴാം വർഷത്തിലേക്കു കൂ ട് മൽസ്യ ക്ഷി കടന്നപ്പോൾ മാട്ടുപ്പറത്തിന് കൈവന ത് നക്ഷത്രതിളക്കം.

കരുമാല്ലർ പഞ്ചായത് ഒന്നാം വാർഡിലെ ഈ കർഷ കക്ട്ടായ്ലയിൽ 12 പേരുണ്ട്.കാളാഞ്ചി,കരിമീൻ,ചെമ്പല്ലി ,തുടങ്ങിയ മൽസ്യ കഞ്ഞുങ്ങളെ 13 അടി നീളവും 13 അടി വിതിയും 10 അടി ആഴവുമള്ള കൂട്ടകളിലാണ് നിക്ഷേപിക്കു ന്നത് ഒരുക്കങ്ങളം പരിചരണവും കിറ്റകൃത്യം.പത്തു മുതൽ പന്ത്രണ്ടു സെന്റീ മീറ്റർ വരെ വലിപ്പമുള്ള കാളാഞ്ചി കഞ്ഞു ങ്ങളെ ഹൈദ്രബാദ്, ചെന്നൈ, ബംഗാൾ എന്നിവിടങ്ങളി ൽ നിന്നാണ് കൊണ്ട് വരുന്നത്. ജില്ലയിലെ തന്നെ ചാത്ത നാട്,ഇടക്കൊച്ച