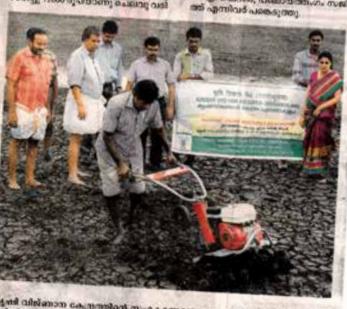

# ഉദ്യാനവൽക്കരണത്തോടനുബന്ധിച്ച് നെൽകൃഷി; നൂറുമേനി വിളവ്

8 arty make a

Birgalo

84 m.d.

> Mechanized paddy farming —

The KVK Ernakulam has been instrumental in mechanization of paddy farms in the district. The KVK conducted several paddy mechanizing promotional programmes. Farmer's Field School (FFS) on paddy mechanization was conducted at Kanjoor near Kalady during 2012-13. Another FFS was conducted in a series during 2013-14 at Kothamangalam. Practical sessions on mat nursery laying, mechanized transplanting, mechanized dry seeding, weeding using power weeders, combine harvesting and hay bailing were conducted. Eight row transplanter was also demonstrated in a paddy field at Kurichilakkode near Kodanadu in 2013. Currently 90% of the paddy farmers have adopted mechanization.