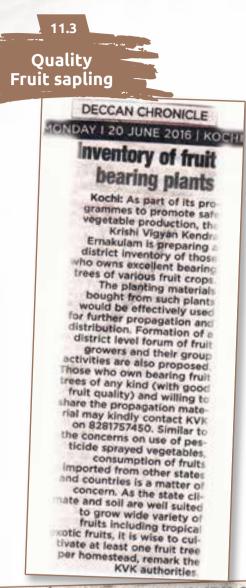

്ചുകാ യ്ഫലമുള്ള വൃക്ഷങ്ങൾ ഉള്ളവർ 8281757450 എന്ന നമ്പറിൽ കെവി കെയുമായി ബന്ധപ്പെടണമെന്നു സീനിയർ സയവ്വിസ്റ്റും കെവി കെ മേധാവിയുമായ ഡോ. ഷി നോജ് സുബ്രഹ്മണും അറിയി 20

രലയാള മനോരമ 2016 ഓഗസ്റ്റ് 18 വ്യാഴം പഴം, പച്ചക്കറി സസ്യങ്ങളുടെ തൈ വിൽപന ഇന്നും നാളെയും

ານສຳມ<sub>າ</sub> ແມ່ງອຸດກາງເດັ່ງອອກ യിൽ പഴം പട്ടുക്കറി സസ്യങ്ങ mee alumn as menajan man' wooda' source name against againguas anoneus £260.000;×

തക്കാളി. വഴുതത, മുളക്, വെ ans, word, appl, appl, appl, or 

കൊപ്പി - ജില്ലാകുംഭിവിജ്ഞാന സപ്പോട്ട എന്തിവയുടെ കേന്ദ്രം ഹൈക്കോടനി ജംക്കനു ഇടണു വിൽപത്തിക് porn alciuntial upo imecentia tene tentennee to വിടെ പഴവർഗങ്ങളുടെ മെതകൾ ത്: പമാധാര്യമ ദൃശ്യതിലേത്. ഗങ്ടു നിരുടെത് ംഡിയാത്തതിലെ າກາຣຳກັບເວກາອອາໄດຣ໌ 30 ລະຫາດ5 350 പ്പേ വരെ നിരക്കിൽ ലഭ്യമാണ്. hours beam, and, located ຄະຄວອາຊາດສະຫາ, ຄະແດລາອີ ສ2817 57450



THE HINDU . THURSDAY, AUGUST 18, 2016

# Sale of vegetable, fruit seedlings by KVK

SPECIAL CORRESPONDENT

**KOCHI:** The ICAR-Krishi Vigyan Kendra (Ernakulam) is conducting a seedling sales mela on the premises of CMFRI near the Goshree Road, High Court of Kerala Junction on Thursday and Friday, said a press release here.

The sale will be from 10 a.m. to 3 p.m. The programme is conducted as part of the KVK's Self Farming for Safe Food programme. Ready-toplant vegetable seedlings (tomato, brinjal, chilly, okra, cowpea) and fruit seedlings/ grafts (mango, jack, jamba, rambutan, cherry, guava, sapota, sitaphal) are being sold. Vegetable seedlings are priced Rs. 2 apiece and fruit seedlings/graft price ranges between Rs. 30 and Rs. 350.

## each homestead

### SPECIAL CORRESPONDENT

KOCHI: