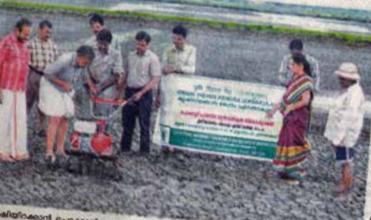

### **KVK** Demonstrates Mechanised Transplantation of Paddy

#### Express News Service

Kochi: The Krishi Vigyan Kendra (KVK), Ernakalam, of the Central Marine Fisheries Research Institute (CM-FRI), demonstrated mechanised paddy transplantation in a five-acre paddy field at Kurichilekkod Ekkuzhy near Kodanad on Thursday.

The programme, held with the support of Kodanad Padasekhara Samiti, was inaugurated by Saju Paul MIA at a function presided over by Koovappady panchayat president PY Paulose.

District panchayat standing committee chairman (Development) Babu Joseph was the guest of honour.

Shinoj Subramanian, programme co-ordinator, senior scientist of the KVK, detailed the importance of paddy mechanisation and similar technology demonstration programmes of the KVK.

Mat nursery of 19 days, prepared using paddy variety Uma in thin plastic sheets,

oul MLA insugarating the mechanised Related Extectly on Thursday | Consta is Paul HLA ins ned paddy transplanting at

was used for the mechanised translating, Pushparaj Anjelo, KVK specialist, had trained the farmers on mat nursery preparation in an earlier occasion.