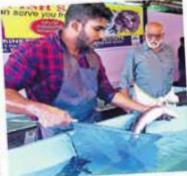

A1678-508

Appela

Aptenti dispeti

ritight a 1

Mini rice mills to help farmers brand, sell rice from fields

EXCH

#### The Hindu Bureau ROCHI

Simday, February 5, 2023

The Krishi Vigyan Kendra, Ernakulam, has launched mini rice mills that will easily enable farmers to mill, brand and sell rice that they produce. A demonstration unit of the mini rice mill to help milling of rice locally has been set up at Keerampara, near Kothamangalam. The unit was inaugurated on Saturday by Antony John, MLA, said a communication here.

The mini rice mill comprises a parboiling unit with capacity to boil half-atonne of paddy, green house dryer, a rubber roll sheller that helps mill the paddy without losing bran, polishing machine to re-

tain the bran according to the required levels, and a sortex facility to remove stones from rice. There is also a vacuum packing facility to help store the rice for a longer period.

THE HINDU

Kochi

The mini rice mill has been established with the backing of KVK Ernakulam using financial support from NABARD.

The mill will be operated by Periyar Valley Spices Farmers' Producer Company. Ernakulam district panchayat member K.K. Dani will supervise the rice mill, the communication added.

KVK head Shinoj K. Subramanyn said the mini rice mill was established to reduce the manual labour input in milling paddy.