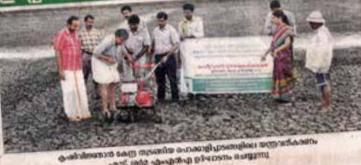

#### ഞാറുനടാൻ എം.എൽ.എ. പാടത്തിറങ്ങി: കർഷകർക്ക് ആവേശമായി

new conservations, thanks, and of menunchard start approve se-System of the second se

appropriate 2013 mainty 15 + amounty

ತಿಗಳಿಗಳು, ಅತ್ಯಾ ಡಿ-ಪ್ರಶಸ್ತಿನ ಸಾಧ್ರಾತ್ಮವರೆ ಸುದಿಯಾಗಿ ಸುದ್ದಿತಾನಂಗಿತೆ. ಸಾಧಾನ್ಯಾಹನಿವೆ ಸುದಿಯನೆ ಸುರಿಸಿಸಿದೆ. ಸು-ಅನ್ನಿನ್ನಲ್ಲಿದೆ. ಸುರಿಪಡಿ ರಾಗಿಸುವರುವ ಸು-ಅನ್ನಿನ್ನಲ್ಲಿದೆ. ಸುರಿಪಡಿ ರಾಗಿಸುವರುವ ಶಾ ಕ್ರಾಧಿಸಿದ್ದಾರೆ ಇಲ್ಲು, ಪಡಿಕೆ ರಾಶಿಸಿಗಳ ಕ

to and most saturdad many sp-

programming in the second structure of the second structure struct

THE NEW INDIAN EXPRESS KOCHI THURSDAY 10 OCTOBER 2013