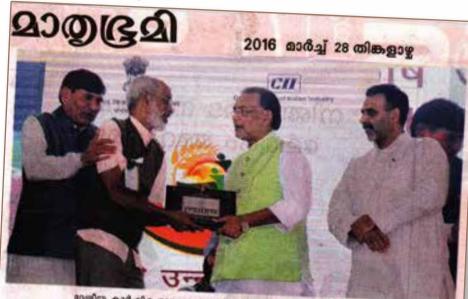

# ICAR award for nutmeg farmer

#### SPECIAL CORRESPONDENT

IDOR: Sachidanandan Velliyath, a 65-year-old farmer from North Aduvassery, Ernakulam, won the prestigious Innovative Farmer Award of the Indian Council of Agricultural Research (ICAR).

He received the award from Union Minister for Agriculture Radha Mohan Singh on March 21 at New Delhi during the National Agricultural Fair - Krishi Unnati (Pusa Krishi Vigyan Mela), said a press release here.

Development of a nutmeg decorticator, a devise to deshell the nutmeg seeds, made him eligible for the award.

Since manual nutmeg deshelling is laborious, it was not economical to produce kernel though it fetched double the price. The issue could be solved with the introduction of the new machine. The capacity of the nutmeg decorticator, powered by a 0.5 HP electric motor, is 150 kg per hour and costs Rs.28,000.

More than 140 farmers in Kerala and parts of Tamil Nadu and Karnataka have purchased this machine.

The Krishi Vigyan Kendra-Ernakulam of CMFRI had selected Mr. Velliyath as the Best Innovator and was recommended for the prestigious award, the press release added.