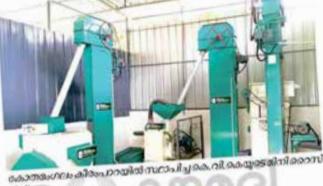

#### The Hindu Bureau ROCHI

Simday, February 5, 2023

The Krishi Vigyan Kendra, Ernakulam, has launched mini rice mills that will easily enable farmers to mill, brand and sell rice that they produce. A demonstration unit of the mini rice mill to help milling of rice locally has been set up at Keerampara, near Kothamangalam. The unit was inaugurated on Saturday by Antony John, MLA, said a communication here.

The mini rice mill comprises a parboiling unit with capacity to boil half-atonne of paddy, green house dryer, a rubber roll sheller that helps mill the paddy without losing bran, polishing machine to re-

tain the bran according to the required levels, and a sortex facility to remove stones from rice. There is also a vacuum packing facility to help store the rice for a longer period.

THE HINDU

Kochi

The mini rice mill has been established with the backing of KVK Ernakulam using financial support from NABARD.

The mill will be operated by Periyar Valley Spices Farmers' Producer Company. Ernakulam district panchayat member K.K. Dani will supervise the rice mill, the communication added.

KVK head Shinoj K. Subramanyn said the mini rice mill was established to reduce the manual labour input in milling paddy.