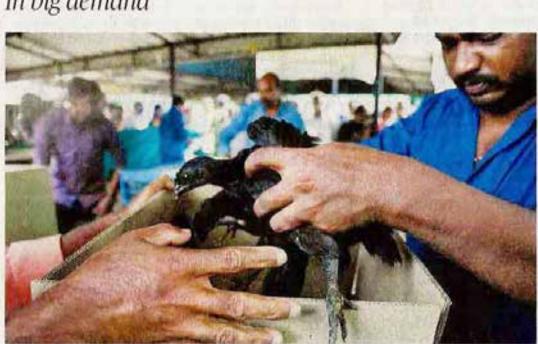

ൊച്ച് എറണാകുളം ക്രഷിവി ഇത്താന കേന്ദ്രം (കെ.വി.കെ.) കരികോഴിക്കുന്നതുണ്ടാള വിൽ പ്പനയ്ക്ക് എന്തിക്കുന്നു. രണ്ടുമാ സം പ്രായമായ മൂന്ന് പിടയും രണ് പുവന്ദും അടങ്ങിയ ഒരു യൂ ന്ന് പ്രായമായ മൂന്ന് പിടയും രണ് പുവന്ദും അടങ്ങിയ ഒരു യൂ ന്റ് കരികോഴിക്കുണ്ടുങ്ങുങ്ങാറാണ് 1,325 രൂപയാണ് വില. മുൻകൂര് പണം അടപ്പ് ബുക്ക് ചെയ്തവർ ക് ലഭിക്കും.

കേന്ദ്ര സഭൂദ്രത്സ്യ ഗവേ മണ സ്ഥാപനത്തിലെ (സി.എം. എഫ്ആർ.ഐ.) കെ.വി.കെ. ഗിപണന കേന്ദ്രത്തിൽ 26-ന് റവിലെ 10 മണി മുതൽ 4 മണി വരെയാണ് ബുക്ക് ചെയ്യേണ്ട ത്. ബുക്ക് ചെയ്യവർക്ക് 28-ന് രാവിലെ 10 മണി മുതൽ രണ്ട് വരെ കരികോഴക്കുഞ്ഞുങ്ങളെ ലടിക്കും.

മുംബൈയിലെ ദേശീയ പൗരംട്രി വികസന സ്ഥാപനം ത്തിൽ നിന്ന് കൊണ്ടുവന്ന, ഒരു ദിവസം വളർച്ചയായ കുഞ്ഞു ങ്ങളെ കെ.വി.കെ. വിദഗ്ധരുണ് മേൻനോട്ടത്തിൽ ശാസ്ത്രീയ പര ചാണ മുറകളനുസരിച്ച് ആറ ശ്രമായ വാക്സിനേഷനുകരം നര കീയാണ് വിതരണം ചെയുന്നത ഫോൺ: 82817 57450.

2019 June 28



Rare treat: The sale of karinkozhi chicks (Kadaknath chicken) organised by the CMFRI in Kochi on Thursday. The meat of these exotic species is believed to have medicinal properties, and it commands premium price in the market. • THULASI KAKKAT

### Periyar Cattle

22.2

Indigenous cattle known by different names like Periyar cattle, Kuttampuzha dwarf , high range dwarf etc. are seen in eastern parts of Ernakulam district. There are few farmers making efforts to conserve this non-descript breed. However major constraint faced by them is non-profitability due to low milk yield that is prompting farmers to dispose off the cattle that may lead to extinction in near future. The KVK formed farmer's collective to brand and market milk and manures made out of dung & urine to enhance economic ret