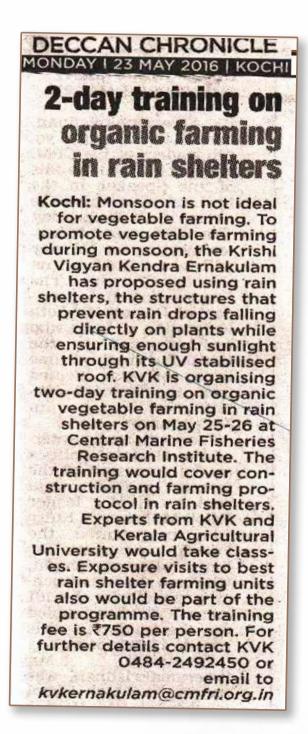

ലന പടിപാടി നടത്തുന്നു. മഴമറ നിര്മാണവും മഴമെന്ത്ക്കുള്ളിലെയെയവ പച്ചക്ക റി കൃഷിരിതികളും ഉൾപ്പെടുത്തി യുള്ള കെവികെയുടെ പരിശില ന പരിപാടി 25, 28 തീയതികളിൽ കൊച്ചി സിഎംഎഫ്ആര്ഐയി ലാണു നടത്തുന്നത്.

കെവികെയിലെ വിദഗ്ധർക്കു

പുറമേ കാട്ഷിക സർദ്ധകലാശാ ലയിട്ട് നിന്നുള്ള വിദഗ്ധരും ക്ലാ സുകൾ നയിക്കും മഴാറകൃഷി നന്നായി തടങ്ങുന്നവരുടെ വീടു കളിലേക്കു പാനയാത്രയും ഉണ്ടാ വും

ജില്ലയിൽ നിന്ന് ആദ്യം' റജി സ്റ്റർ ചെയ്യുന്ന 50 പേർക്കാണു പരിശീലനം ഫീസ് 750.രൂപ് താൽ പര്യമുള്ളവർ 0434 2492450 എന്ന നമ്പാരിൽ ബന്ധപ്പെടന്നം.

### THE TIMES OF INDIA, KOCHI MONDAY, MAY 23, 2016

### Training on organic vegetable farming: A

two-day training on organic vegetable farming in rain shelters will begin at ICAR-Central Marine Fisheries Research Institute, Kochi, on Wednesday. The training is organized by ICAR-Krishi Vigyan Kendra.







The KVK conducted training programmes on production of soil less media for urban farming.



### Training held in soil-less farming

EXPRESS NEWS SERVICE

B Kochi

THE Ernakulam Krishi Vigyan Kendra (KVK) functioning under the Central Marine Fisheries Research Institute (CM-FRI) on Wednesday organised a training programme aimed at developing entrepreneurs across the state for commercial production of soil-less media. During the programme held at the CMFRI, the technology of the soil-less mix recently developed by the KVK, was transferred to the participants.

The entrepreneurship development training was provided to those who had evinced interest in producing the soil-less mix on a commercial scale.

As many as 25 participants from various districts attended the training. Apart from th