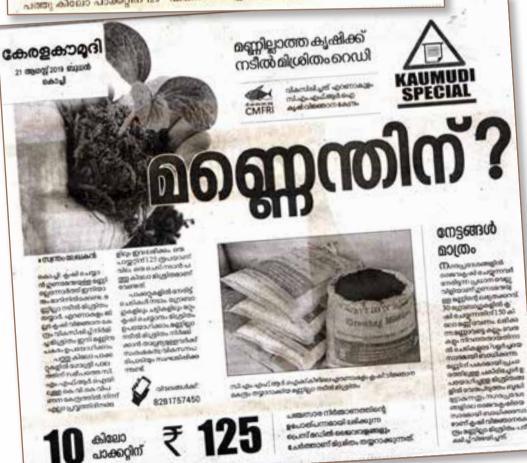

No more bitter A precision farming development plot for bitter gound at **Kochi in Kerata** 

one-step process called fertigaone-step process carled vertua-tion' using a device called 'ventu-ry'. Plastic mulching is used to cover the planting beds, which, in turn, help in conserving the melisture and controlling the user's

meeds. This method, in addition to saving notrient loci, also reduces tabout required for weed managroup required for sweet man-agroups and foreing applica-tion to individual plants. Water soluble nutrients are supplied through drip irrigation

tobes in every three days internal to be in every doses, whereas in traditional farming it is applied in 34 split deset. Shinoj Subra-manian, Project Coordinates, said that nutrient-use efficiency is very high in this method.