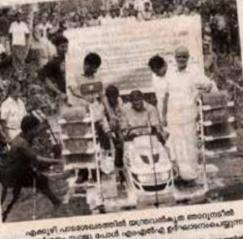

# ഉദ്യാനവൽക്കരണത്തോടനുബന്ധിച്ച് നെൽകൃഷി; നൂറുമേനി വിളവ്

8 arty make a

Birgalo

84 m.d.

> Mechanized paddy farming —

The KVK Ernakulam has been instrumental in mechanization of paddy farms in the district. The KVK conducted several paddy mechanizing promotional programmes. Farmer's Field School (FFS) on paddy mechanization was conducted at Kanjoor near Kalady during 2012-13. Another FFS was conducted in a series during 2013-14 at Kothamangalam. Practical sessions on mat nursery laying, mechanized transplanting, mechanized dry seeding, weeding using power weeders, combine harvesting and hay bailing were conducted. Eight row transplanter was also demonstrated in a paddy field at Kurichilakkode near Kodanadu in 2013. Currently 90% of the paddy farmers have adopted mechanization.

#### Express News Service

Kochi: The Krishi Vigyan Kendra (KVK), Ernakalam, of the Central Marine Fisheries Research Institute (CM-FRI), demonstrated mechanised paddy transplantation in a five-acre paddy field at Kurichilekkod Ekkuzhy near Kodanad on Thursday.

The programme, held with the support of Kodanad Padasekhara Samiti, was inaugurated by Saju Paul MIA at a function presided over by Koovappady panchayat president PY Paulose.

District panchayat standing committee chairman (Development) Babu Joseph was the guest of honour.