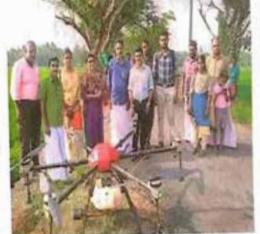

eryday photography to survey of plant health.

Deploying drones will help paddy cultivation substantially at a time when farmers are pressed to find labourers and are fighting mounting costs.

It is a technology application to be encouraged for the future, said Shinoj Subrumanyani, head of the Ernakulam Krishi Vigyan Kendra.

K.M. Laiju, a farmer and automobile mechanic in one of Ernakulam's rice belt Karumalloor, is at the centre of media attention after he used a drone on Sunday for foliar fertilizer application on an eight-acre paddy plot. "It took about two hours

for the work to be done. The work would have taken about two days if done manually," he said.

## Results of drones A scientist from the Department of Agriculture

involved in field work said W the results of the use of the



Boost to farming: A drone ready to spray fertilizer at Karumalloor in Ernakulam district.

drone should be visible within a few weeks.

A positive outcome will encourage more farmers to resort to induction of the new technology amid want of labour and rising costs. Karumaloor had about 1,000 acres of paddy fields that could be brought under the use of the new technology in the future.

THE MAR HINDU

Mr. Subramanyam said an experimental drone deployment for fertilizer application at Chottanikkara recently showed good results.

The farmers are very happy with the outcome, he said.

# Positive reaction

Devan Chandrashekharan of Rovonize Systems, a start-up providing drones and backup facilities, said farmers reacted positively to the new technology.

Drones have been used to take care of