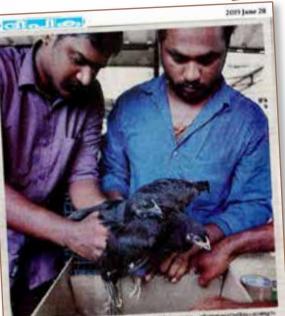

ചെയ്യുന്നത്.

നാളെ പത്തുമുതൽ കോഴി ക്കൂഞ്ഞുങ്ങളെ വാങ്ങാം. ഒരു യൂ ണിറ്റിൽ മൂന്നു പൂവനും മൂന്നു പി ടക്കോഴിക്കുഞ്ഞുങ്ങളും ഉണ്ടാ വും. വിവരങ്ങൾക്കു ഫോൺ: 8281757450

ICAR-KRISHI VIGYAN KENDRA-ERNAKULAM ICAR-CENTRAL MARINE FISHERIES RESEARCH INSTITUTE



## 2015 = ഡിസംബർ 12 • ശനിയാഴ്ച www.mathrubhumi.com/localnews

കൊച്ചി: രാജേന്ദ്ര മൈതാനി

യിൽ നടക്കുന്ന അന്നം പ്രദർശ

നത്തിലെ കൃഷിവിജ്ഞാൻ കേ

ന്ദ്രത്തിൻെറ സ്റ്റാളിൽ നിന്ന് മി

കച്ചയിനം കരികോഴി (കടക്നാ

ഥ്) കുഞ്ഞുങ്ങളെ വാങ്ങാം.

കേന്ദ്ര സർക്കാറിനു കീഴിൽ പ്ര

വർത്തിക്കുന്ന മുംബൈയിലെ

കരിങ്കോഴി കുഞ്ഞുങ്ങളെ വാങ്ങാം

ദേശീയ പൗരംട്രി വികസന ഏ ജൻസിയിൽ നിന്ന് ഒരു ദിവസം പ്രായമായ കുഞ്ഞുങ്ങളെ കൊ ണ്ടുവന്ന്, ശാസ്ത്രീയ പരിപാലന മുറകളനുസരിച്ച് വളർത്തി 45 ദിവസം പ്രായമായ കുഞ്ഞുങ്ങ ളെയാണ് വില്പനയ്കായി എത്തി ച്ചിരിക്കുന്നത്.

### 22.1 Desi poultry breed-Kadaknath

I ON



FHE MORE HINDU In big demand

2018 milleon 24 + Utiliarov's 20003

**നാട്ടുവർത്തലാനം**03 കരിങ്കോഴിക്കുഞ്ഞുങ്ങൾ വിൽഷനയ്ക്ക്

കൊച്ച് എറണാകുളം ക്രഷിവി ഇത്താന കേന്ദ്രം (കെ.വി.കെ.) കരികോഴിക്കുന്നതുണ്ടാള വിൽ പ്പനയ്ക്ക് എന്തിക്കുന്നു. രണ്ടുമാ സം പ്രായമായ മൂന്ന് പിടയും രണ് പുവന്ദും അടങ്ങിയ ഒരു യൂ ന്ന് പ്രായമായ മൂന്ന് പിടയും രണ് പുവന്ദും അടങ്ങിയ ഒരു യൂ ന്റ് കരികോഴിക്കുണ്ടുങ്ങുങ്ങാറാണ് 1,325 രൂപയാണ് വില. മുൻകൂര് പണം അടപ്പ് ബുക്ക് ചെയ്തവർ ക് ലഭിക്കും.

കേന്ദ്ര സഭൂദ്രത്സ്യ ഗവേ മണ സ്ഥാപനത്തിലെ (സി.എം. എഫ്ആർ.ഐ.) കെ.വി.കെ. ഗിപണന കേന്ദ്രത്തിൽ 26-ന് റവിലെ 10 മണി മുതൽ 4 മണി വരെയാണ് ബുക്ക് ചെയ്യേണ്ട ത്. ബുക്ക് ചെയ്യവർക്ക് 28-ന് രാവിലെ 10 മണി മുതൽ രണ്ട് വരെ കരികോഴക്കുഞ്ഞുങ്ങളെ ലടിക്കും.

മുംബൈയിലെ ദേശീയ പൗരംട്രി വികസന സ്ഥാപനം ത്തിൽ നിന്ന് കൊണ്ടുവന്ന, ഒരു ദിവസം വളർച്ചയായ കുഞ്ഞു ങ്ങളെ കെ.വി.കെ. വിദഗ്ധരുണ് മേൻ