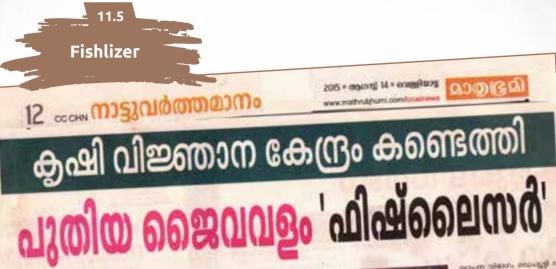

obial degradation of marine fish waste

The amino acids present in the marine fish would enhance flowering and fruit setting in plants, which will enhance production.

When the state is all set to be organic in vegetable and fruit cultivation, the introduction of the new fertilizer assumes great significance.

The product has been launched as part of the Swachh Bharath Abhiyan Prime Minister Narendra Modi, during the founda-tion day of the Indian Council of Agricultural Research last month, had u rged the agricultural scient ists to bring out organic manures from different kinds of waste to promote organic

farming The ingredients used in this organic fertilizer are waste products.

The odouriess decomposed fish waste is embedded in coir pith medium which is a waste product of coir indu-



nerse uses atmate and such as a second se nigo ani simmon sage (na ni na (na lina) preparation their delignings plateerstrange teleure an III IDO COMUNES, and man വിച്ചുതാരു സുക്യാം ഒരു താന പയോഗിച്ച് വിയറിച്ചിച്ചു. പ്രോഗിച്ച് വിയറിച്ചിച്ച് പെട്ടാനില് വിയറിച്ചു. പെട്ടാനാം പാലിവില്ലാറെ ല്ലെ കാര് പാളറികളിൽ നിന്ന്

nosjedine nikyčaj mio A specialized action approx fathan upopen kendermaken megante ணம் உயல்காத கழ்தால் வு ஸ்றை, காதுராத, ருவான்



പിടിക്കുന്നത്. എന്ന സൈവളം ലേടിയ കാടക്കിക നലാഷത കടങ്ങാനിൽ വിജ്ഞാനയാഗന niteres energy transpirements even against mist anomicanymy

uj mole přuse pruse nosení mole přuse prus nosení mole so koe uje mole so koe udusknos evesnosti p d sprestvelnijstě as manner aladea

massessingenetity uspe white commission of the second statement of the second s 

equina