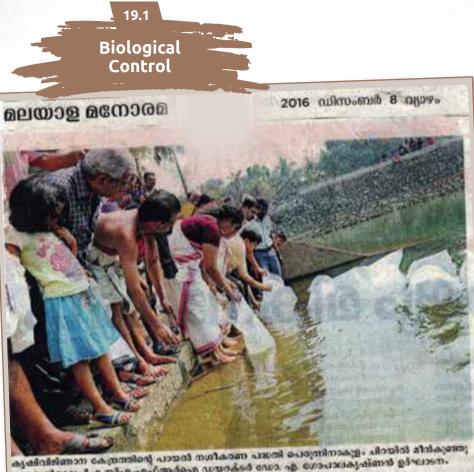

No more bitter A precision farming development plot for bitter gound at **Kochi in Kerata** 

one-step process called fertigaone-step process carled vertua-tion' using a device called 'ventu-ry'. Plastic mulching is used to cover the planting beds, which, in turn, help in conserving the melisture and controlling the user's