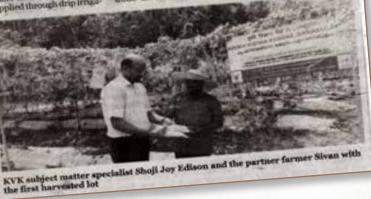

Scientific fertilizer application demonstration by KVK expert Shoji Joy.

the Kerala State Planning Board was inaugurated by Jose Thettayil MLA. The initiative is being undertaken with the support of the National Bureau of Soil Survey and Land Use Planning regional centre, Bengal-uru, Central Plantation Crops Research Institute, Kasaragod and Indian Institute of Spices Research, Kozhikkode.