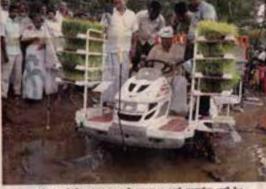

# ഉദ്യാനവൽക്കരണത്തോടനുബന്ധിച്ച് നെൽകൃഷി; നൂറുമേനി വിളവ്

8 arty make a

Birgalo

84 m.d.

> Mechanized paddy farming —

The KVK Ernakulam has been instrumental in mechanization of paddy farms in the district. The KVK conducted several paddy mechanizing promotional programmes. Farmer's Field School (FFS) on paddy mechanization was conducted at Kanjoor near Kalady during 2012-13. Another FFS was conducted in a series during 2013-14 at Kothamangalam. Practical sessions on mat nursery laying, mechanized transplanting, mechanized dry seeding, weeding using power weeders, combine harvesting and hay bailing were conducted. Eight row transplanter was also demonstrated in a paddy field at Kurichilakkode near Kodanadu in 2013. Currently 90% of the paddy farmers have adopted mechanization.

Using rice transplanter, the seedlings were planted at equal distances. Since a uniform distance is maintained using the machine, further operations like weeding and harvester, Shinoj said.

harvesting can also be done using machines. The transplanter used 2.5-3 litres of diesel for covering one acrein an hour. If members of the Padasekhara Samiti continne group farming, the KVK would give further technical and financial support for machine weeding and harvesting using combine

### THE HINDU I KOCHI, FRIDAY, OCTOBER 4, 2013 Mechanised paddy transplantation demo

KOCHI: The Krishi Vigyan Kendra of the Central Marine Fisheries Research Institute, Kochi, organised a demonstration of mechanised paddy transplantation at Kurichilakkode Ekkuzhi paddy field near Kodanad. The programme was held in association with the Kodanad Padasekhara Samity. Saju Paul, MLA, inaugurated the programme. The machine can transplant paddy in one acre in one hour. It requires two workers for transplanting paddy. The Kendra will extend technical and financial support for mechanised weeding and harvesting of paddy using combine harvester.