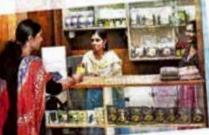

New soil sampling system

### corrects a key anomaly

Kochi: While a scientific syutem is being followed for sample collection in all other agriculture sectors, the soil testing laboratories in the state have no proper system for sample collection. They use the incorrect samples collected by farmers from their fields which affects the soil test data. The KrishfVlgyan Kendra, Ernakulam on World Soil Day on Saturday. launched a scientific soil sampling procedure folder for firmers which is expected to address the issue effectively

The guidelines released by KVK Ernakulam briefs farmers on the step by step procedures for soil sample colle-

ction and the dos and don'ts while collecting the samples. 'In the absence of a scientific sample collection system. the laboratories had to depend on the soil given by unskilled farmers who are not aware of the possible errors due to erroneous sample analysis. Now with the guidelines, farmers will be able to do proper sample collection," said Shinoj Subrahmanian, senior scientist, KVK