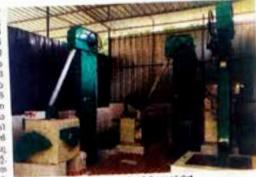

#### The Hindu Bureau ROCHI

Simday, February 5, 2023

The Krishi Vigyan Kendra, Ernakulam, has launched mini rice mills that will easily enable farmers to mill, brand and sell rice that they produce. A demonstration unit of the mini rice mill to help milling of rice locally has been set up at Keerampara, near Kothamangalam. The unit was inaugurated on Saturday by Antony John, MLA, said a communication here.

The mini rice mill comprises a parboiling unit with capacity to boil half-atonne of paddy, green house dryer, a rubber roll sheller that helps mill the paddy without losing bran, polishing machine to re-

tain the bran according to the required levels, and a sortex facility to remove stones from rice. There is also a vacuum packing facility to help store the rice for a longer period.

THE HINDU

Kochi

The mini rice mill has been established with the backing of KVK Ernakulam using financial support from NABARD.

The mill will be operated by Periyar Valley Spices Farmers' Producer Company. Ernakulam district panchayat member K.K. Dani will supervise the rice mill, the communication added.

KVK head Shinoj K. Subramanyn said the mini rice mill was established to reduce the manual labour input in milling paddy.