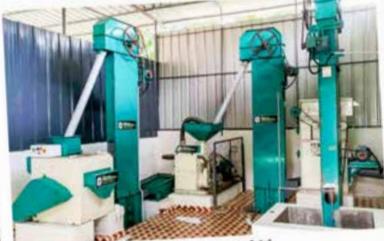

KOCH

Though the drudgery in paddy farming is reduced considerably with mechanization of various farm operations, the postharvest operations viz., parboiling, drying and milling still continue to be cumbersome. The mini rice mill demonstrated by KVK is expected to resolve this issue. The post COVID high demand of locally produced rice coupled with quality rice production in mini rice mill and branding is expected to enhance farmer's income and assure quality rice to the consumers.

#### The Hindu Bureau ROCHI

Simday, February 5, 2023

The Krishi Vigyan Kendra, Ernakulam, has launched mini rice mills that will easily enable farmers to mill, brand and sell rice that they produce. A demonstration unit of the mini rice mill to help milling of rice locally has been set up at Keerampara, near Kothamangalam. The unit was inaugurated on Saturday by Antony John, MLA, said a communication here.

The mini rice mill comprises a parboiling unit with capacity to boil half-atonne of paddy, green house dryer, a rubber roll sheller that helps mill the paddy without losing bran, polishing machine to re-

tain the bran according to the required levels, and a sortex facility to remove stones from rice. There is also a vacuum packing facility to help store the rice for a longer period.

THE HINDU

Kochi

The mini rice mill has been established with the backing of KVK Ernakulam using financial support from NABARD.