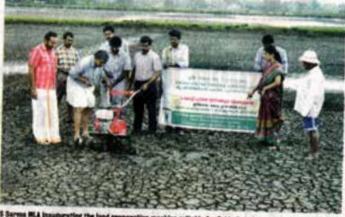

### **KVK** Demonstrates Mechanised Transplantation of Paddy

#### Express News Service

Kochi: The Krishi Vigyan Kendra (KVK), Ernakalam, of the Central Marine Fisheries Research Institute (CM-FRI), demonstrated mechanised paddy transplantation in a five-acre paddy field at Kurichilekkod Ekkuzhy near Kodanad on Thursday.

The programme, held with the support of Kodanad Padasekhara Samiti, was inaugurated by Saju Paul MIA at a function presided over by Koovappady panchayat president PY Paulose.

District panchayat standing committee chairman (Development) Babu Joseph was the guest of honour.

Shinoj Subramanian, programme co-ordinator, senior scientist of the KVK, detailed the importance of paddy mechanisation and similar technology demonstration programmes of the KVK.

Mat nursery of 19 days, prepared using paddy variety Uma in thin plastic sheets,

oul MLA insugarating the mechanised Related Extectly on Thursday | Consta is Paul HLA ins ned paddy transplanting at

was used for the mechanised translating, Pushparaj Anjelo, KVK specialist, had trained the farmers on mat nursery preparation in an earlier occasion.