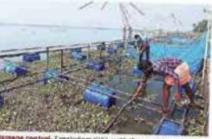

SPONDENT

The Ernakulam Krishi Vigyan Kendra (KVIO has stepped in to create awareon water bracluth (flichbornia crassipes) invasion of waterbodies, which is increasingly posing a threat to cage fish farming enterprises. 10 the backwaters,

Unlike the usual trend of water hyacinths decaying by October, the aquitie plant is still seen ramport in the backwaters now, following extended morsoon and release of water from dams. Normally, water hyacinths dominate the water bodies during the July-August period in tandem with the monsoon run-off water and begin to decay as salinity leveh in the backwaterswaters increase.

The plant emerges as a threat mostly to cage aquaculture as it considerably reduces water flour in fish caginstalled in the bockwaters. Reduced water flow results in reduction in



Damage control: Emakoises KVK, with the participation of full farmers, engaged in a cleaning drive to remove water hyacistic from cage farming sites at Ezhikkara backwaters.

oxygen levels, leading to fish kill. This is a troubling situation for the fish farmers, who depend heavily on case farms as their livelyhood means, said Shinoj Subramanian, head of the KVK. Water hysicinth also acts as a breeding ground for parasites and other harardous organisms that spread diseases among fish, he said. In order to tackle the issue, the EVK, functioning under the Central Marine Fisherics Research

Institute (CMFRI), has hunched an awareness compaign on the bod effects of water byacinth on fish production and the method to remove them from the water bodies.

In line with the compaign and as part of