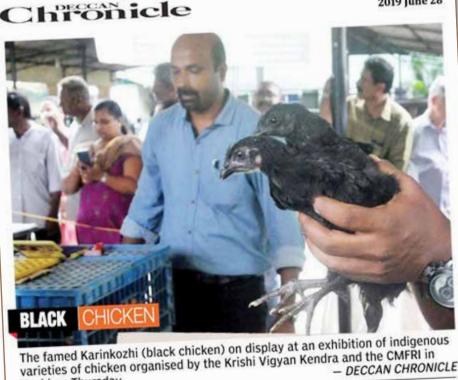

Major interventions of this Krishi Vigyan Kendra are popularization of Prawn culture, Mussel culture, Cage fish farming, Open precision farming, Rain shelter farming, Popularization of indigenous poultry breed Kadaknath, establishment of Satellite centres for farmer participatory Agro-input production, introduction of revival package for Pokkali farming system, commercial scale Pearlspot seed production, etc. Realizing the importance of marketing assistance to farmers, this Krishi Vigyan Kendra has organized various marketing oriented programmes. Farm- gate sales mela to introduce the concept of direct marketing of farm fresh products from producer to consumer, buyer-seller meet to connect farmers to traders, campaigns to enhance consumer demand for the newly introduced fish Genetically improved farmed Tialpia (GIFT) are few to highlight here. During the Covid pandemic, this Krishi Vigyan Kendra has come up with online marketing systems to dispose of ready to harvest farm produce that were stranded during the lockdown. In addition to accomplishing major mandate of technology assessment, refinement and demonstration, this Krishi Vigyan Kendra has also taken up supply of quality farming inputs, facilitated marketing of local farmer's produce and offered various on-farm services to farmers including machinery rental.