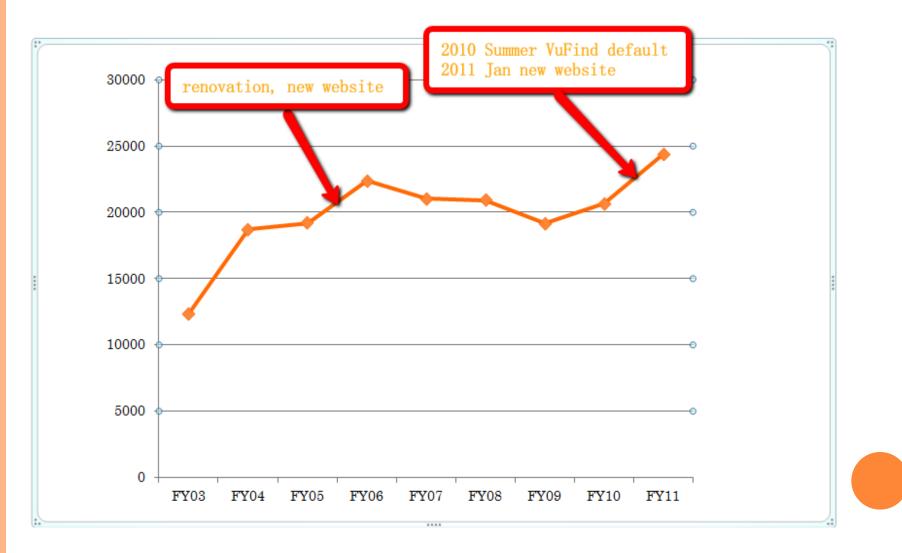

| Moby Dick<br>by Sainton, Philip Published p1985<br>Music Recording          |      |   |
| Received and a second s | Moby-Dick, or, The whale /<br>by Melville, Herman Published 1992            |      | - |

#### OUR RESULTS ARE TYPICAL FOR VUFIND

- Trouble switching between consortial & local holdings (UIUC, 2011)
- Few subjects use facets (Yale, 2008; York, 2011)
- Trouble with library jargon (UIUC, York)
- Best success with known items (UIUC, Yale)
- Usually successful placing requests (Yale)
- Usually successful determining availability (Yale)

#### ITEMS BORROWED BY SIUC PATRONS FROM OTHER I-SHARE LIBRARIES FY03 - FY11



#### ITEMS BORROWED BY SIUC PATRONS FROM OTHER I-SHARE LIBRARIES (TITLE COUNT 2010 JAN-2012 FEB)



#### **EDS** IMPLICATIONS

- EDS test profile with I-Share data
- floating SIUC holdings to the top on each item's holdings list
- CARLI concerns about item availability look up (Z39.50 server issues)
- Concerns about duplicating I-Share data and SIUC catalog data

#### QUESTIONS?