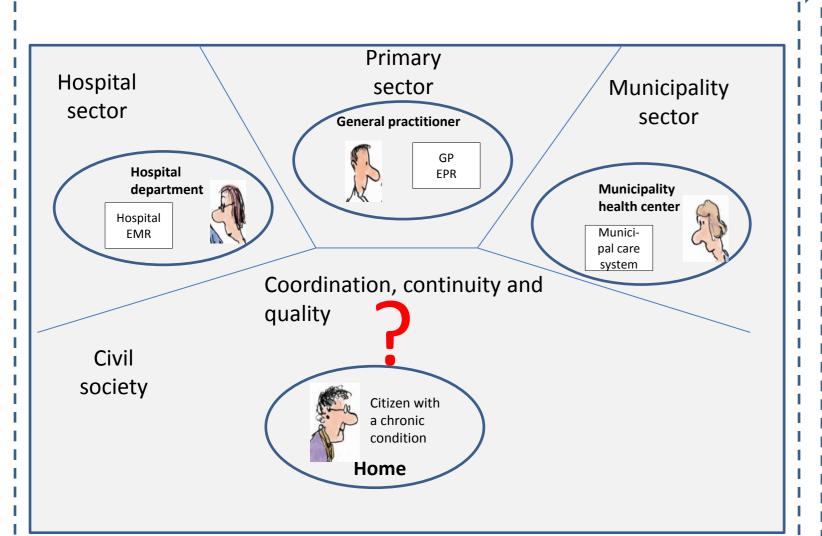

#### Today

Fragmented healthcare services, no effective coordination

In Denmark, the government in 2010 launched a programme to improve the healthcare of patients with chronic conditions. One of the requirements was to support the "cross sectorial" patient experiences to improve the reported failures of communication and deliver better quality and continuity of care for patients with chronic conditions.

#### Prototyping

Shared plan provided by the plan & coordination module

As an answer to this programme, a cross sectorial analysis and design group was set up, consisting of clinical specialists, it architects and constructors, from municipality, GP and hospitals. Inspired by the case management and CRM industry and products, the Danish tradition of standardized digital handover protocols for patients transferred between sectors was lifted to the computer-based modeling and implementation of pre-standardized and formulated care management plans by prototyping as a start point for the implementation. The result was a shared individualized plan embedded in the planning and coordination module: "P&C"