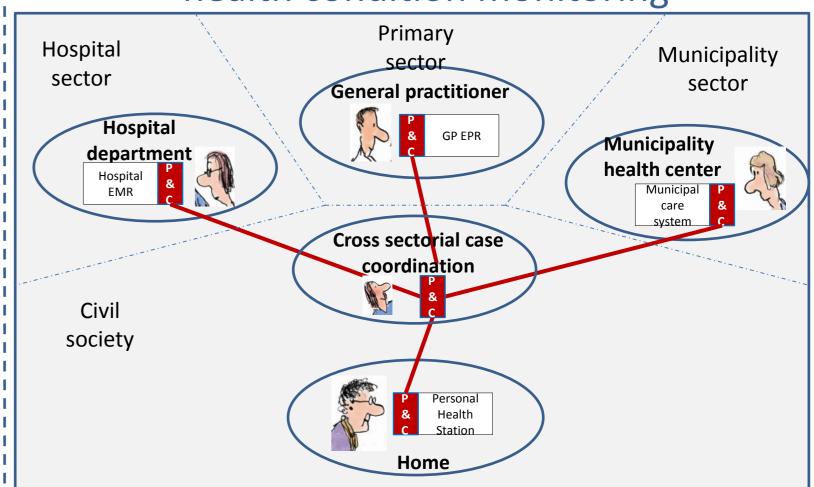

## Redesign healthcare

New care model implementing coordination, healthcare services and health condition monitoring

The results from the from a clinical simulation study with the P&C prototype¹ identifies opportunities for designing the healthcare organization with embedded coordination functions to support the care processes in particular in relation to chronic conditions like COPD and diabetes. This includes new roles and healthcare business logics based on coordination and continuity in the case management ad empowerment of the patients.

## The plan & coordination module