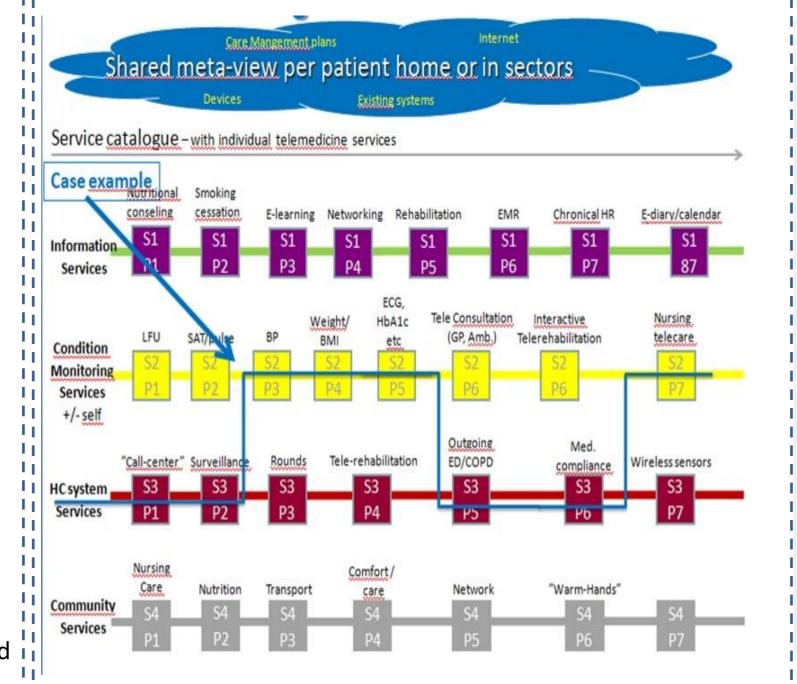

## Health service catalogues

Transforming textbased standard pathways to computable health services

In the project, a model for health services was developed and used in the transformation of the text-based prevention and treatment health services for COPD and Diabetes II pathways into a data object model structure which was implemented, and embedded in an open source SugarCRM toolset

The purely clinical plans are instantiated as standard care management programs with patient details, services per stratification level, and leaves room for self-defined optional services. The plan is shown in 3 explodeable tree levels in a Gantt diagram. The services are designed as standard placeholders for concrete services, to be modeled into searchable service catalogues, owned and managed by the different users with the individual providers. A diagram of service states and shifts between them was defined, and made documentable on a per-service manner. These service state shifts are the core formulation of the it support of the coordination problem. The care programs are formulated in a manner such that it is possible to concatenate the instantiated plans over multiple health conditions, and the system holds a simulated results window with measurement results stemming from the execution of services