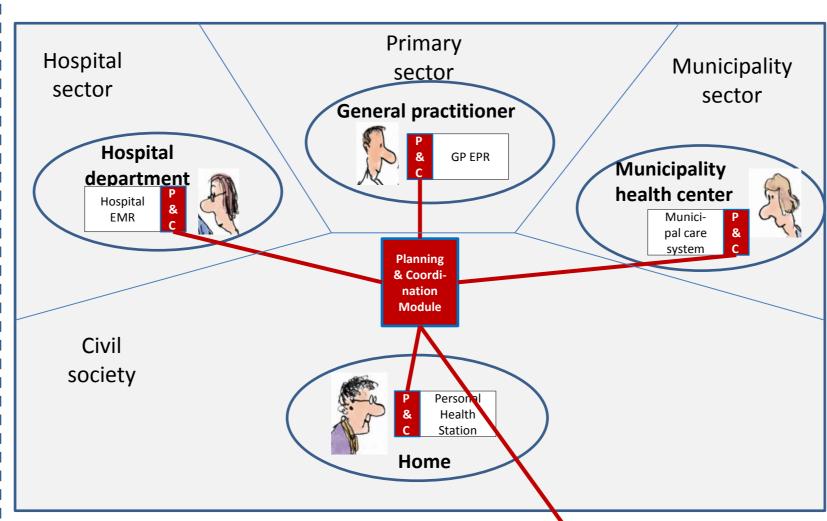

#### Prototyping

Shared plan provided by the plan & coordination module

As an answer to this programme, a cross sectorial analysis and design group was set up, consisting of clinical specialists, it architects and constructors, from municipality, GP and hospitals. Inspired by the case management and CRM industry and products, the Danish tradition of standardized digital handover protocols for patients transferred between sectors was lifted to the computer-based modeling and implementation of pre-standardized and formulated care management plans by prototyping as a start point for the implementation. The result was a shared individualized plan embedded in the planning and coordination module: "P&C"

## Redesign healthcare

New care model implementing coordination, healthcare services and health condition monitoring

The results from the from a clinical simulation study with the P&C prototype¹ identifies opportunities for designing the healthcare organization with embedded coordination functions to support the care processes in particular in relation to chronic conditions like COPD and diabetes. This includes new roles and healthcare business logics based on coordination and continuity in the case management ad empowerment of the patients.