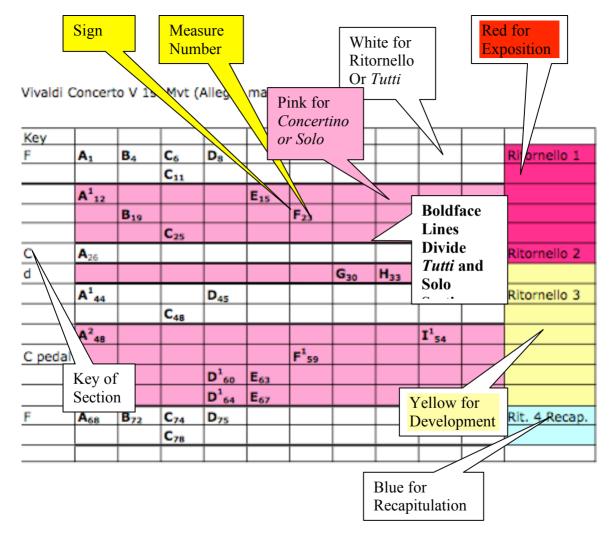

## Southern Illinois University Carbondale OpenSIUC

**Faculty Charts** 

Charts

2008

## Key to Reading a Semiotic Chart

Douglas Worthen Southern Illinois University Carbondale, worthen@siu.edu

Follow this and additional works at: http://opensiuc.lib.siu.edu/safmusiccharts\_faculty Other charts available on openSIUC website.

## **Recommended** Citation

Worthen, Douglas, "Key to Reading a Semiotic Chart" (2008). *Faculty Charts*. Paper 3. http://opensiuc.lib.siu.edu/safmusiccharts\_faculty/3

This Article is brought to you for free and open access by the Charts at OpenSIUC. It has been accepted for inclusion in Faculty Charts by an authorized administrator of OpenSIUC. For more information, please contact opensiuc@lib.siu.edu.



## Key to Reading a Semiotic Chart