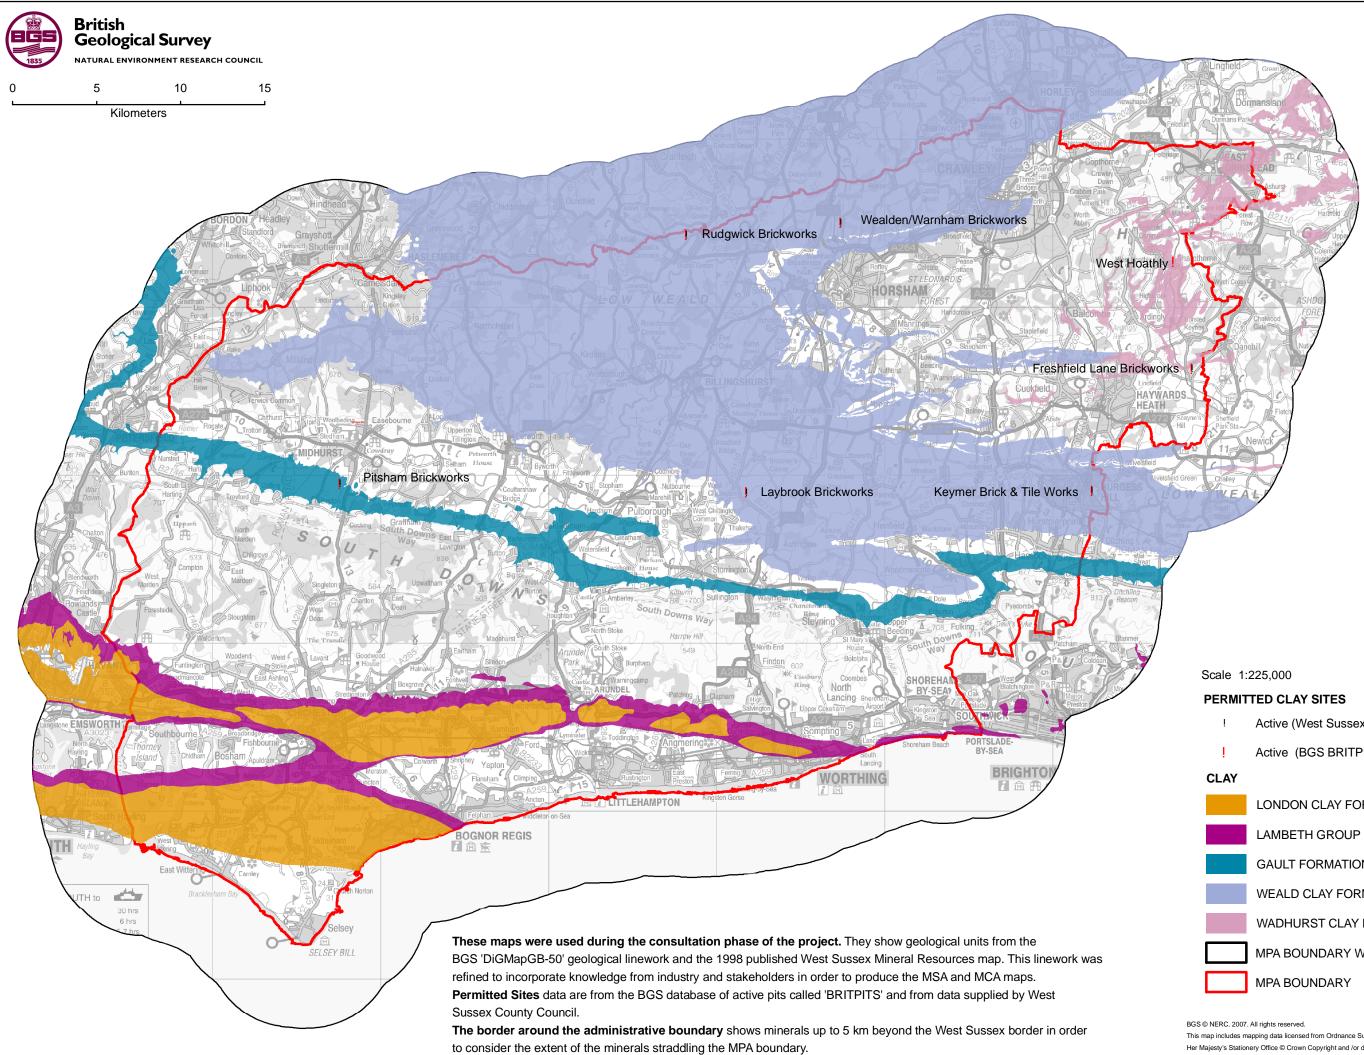

S U Ω Π S 0 Ĩ C Ω S 9 σ σ ubli S hed (0 6 00

| ļ    | Active (West Sussex C.C.)            |
|------|--------------------------------------|
| ļ.   | Active (BGS BRITPITS database)       |
| CLAY |                                      |
|      | LONDON CLAY FORMATION                |
|      | LAMBETH GROUP                        |
|      | GAULT FORMATION                      |
|      | WEALD CLAY FORMATION                 |
|      | WADHURST CLAY FORMATION              |
|      | MPA BOUNDARY WITH 5 KM RADIUS BORDER |
|      | MPA BOUNDARY                         |
|      |                                      |

Her Majesty's Stationery Office © Crown Copyright and /or database right 2007. All rights reserved. 100037272.

BGS © NERC. 2007. All rights reserved. This map includes mapping data licensed from Ordnance Survey with permission of the Controller of Her Majesty's Stationery Office © Crown Copyright and /or database right 2007. All rights reserved. 100037272