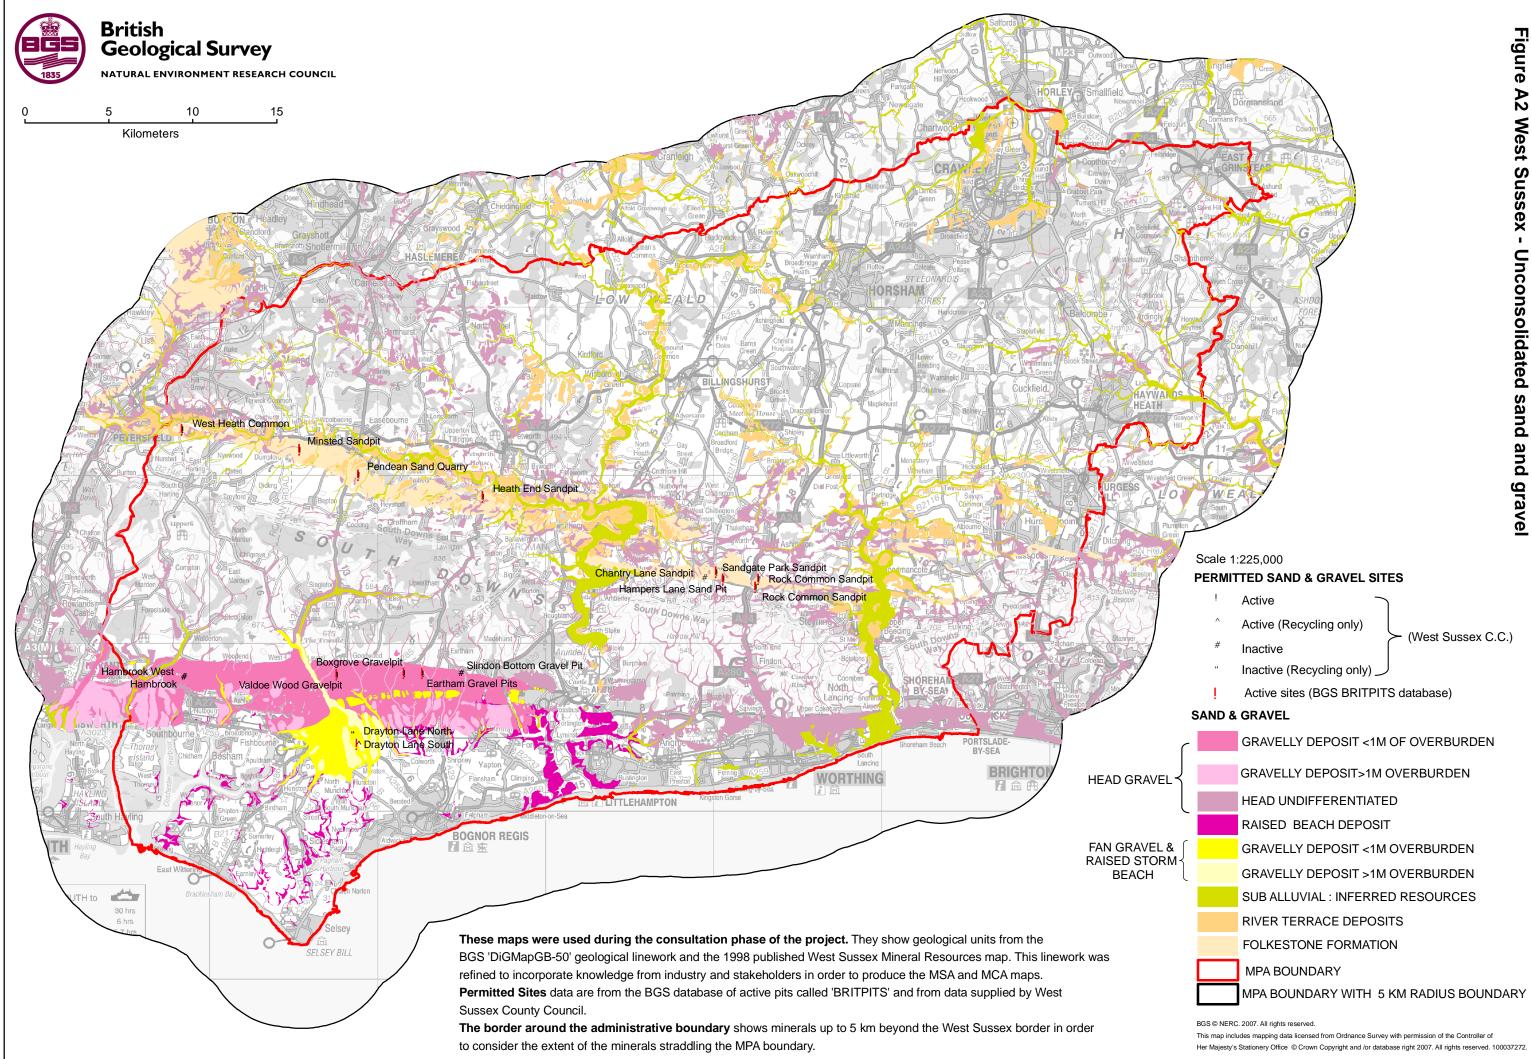

MPA BOUNDARY

CUCKFIELD STONE

Scale 1:225,000

Mineral Safeguarding Area (MSA) and Mineral Consultation Area (MCA) for unconsolidated sand.

Mineral Safeguarding Area (MSA) and Mineral Consultation Area (MCA) for unconsolidated