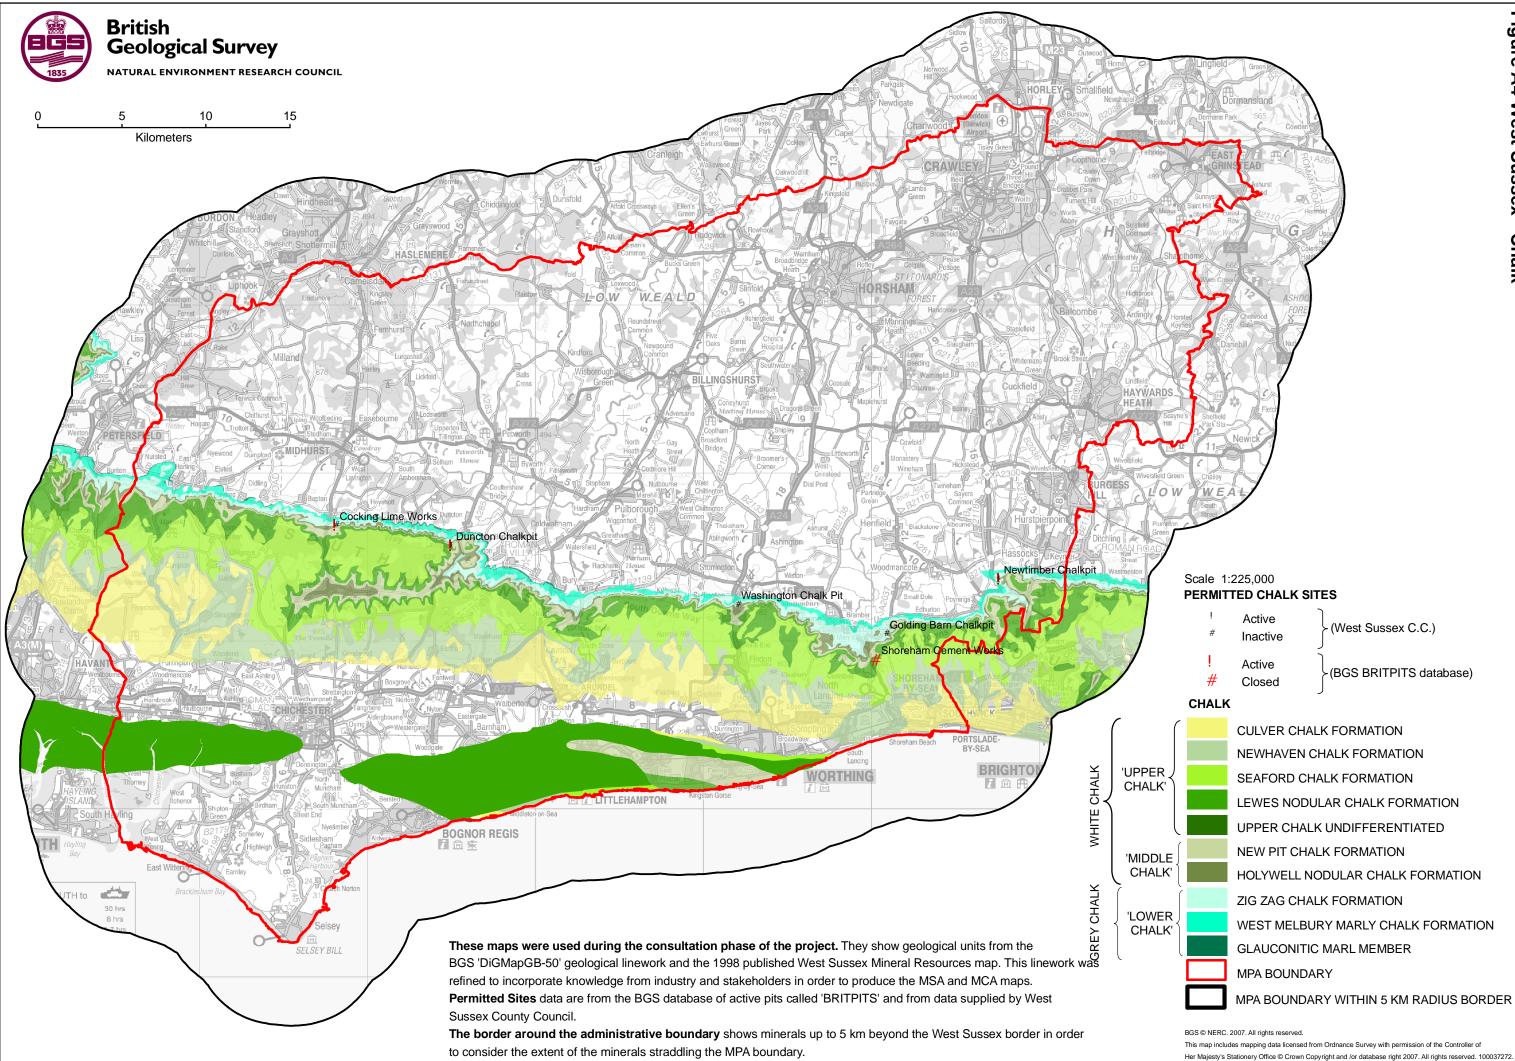

BGS © NERC. 2007. All rights reserved.

Figure A7 MSA and MCA - Brick clay

BGS © NERC. 2007. All rights reserved.

Figure A8 MSA and MCA – Chalk

Mineral Safeguarding Area (MSA) and Mineral Consultation Area (MCA) for chalk