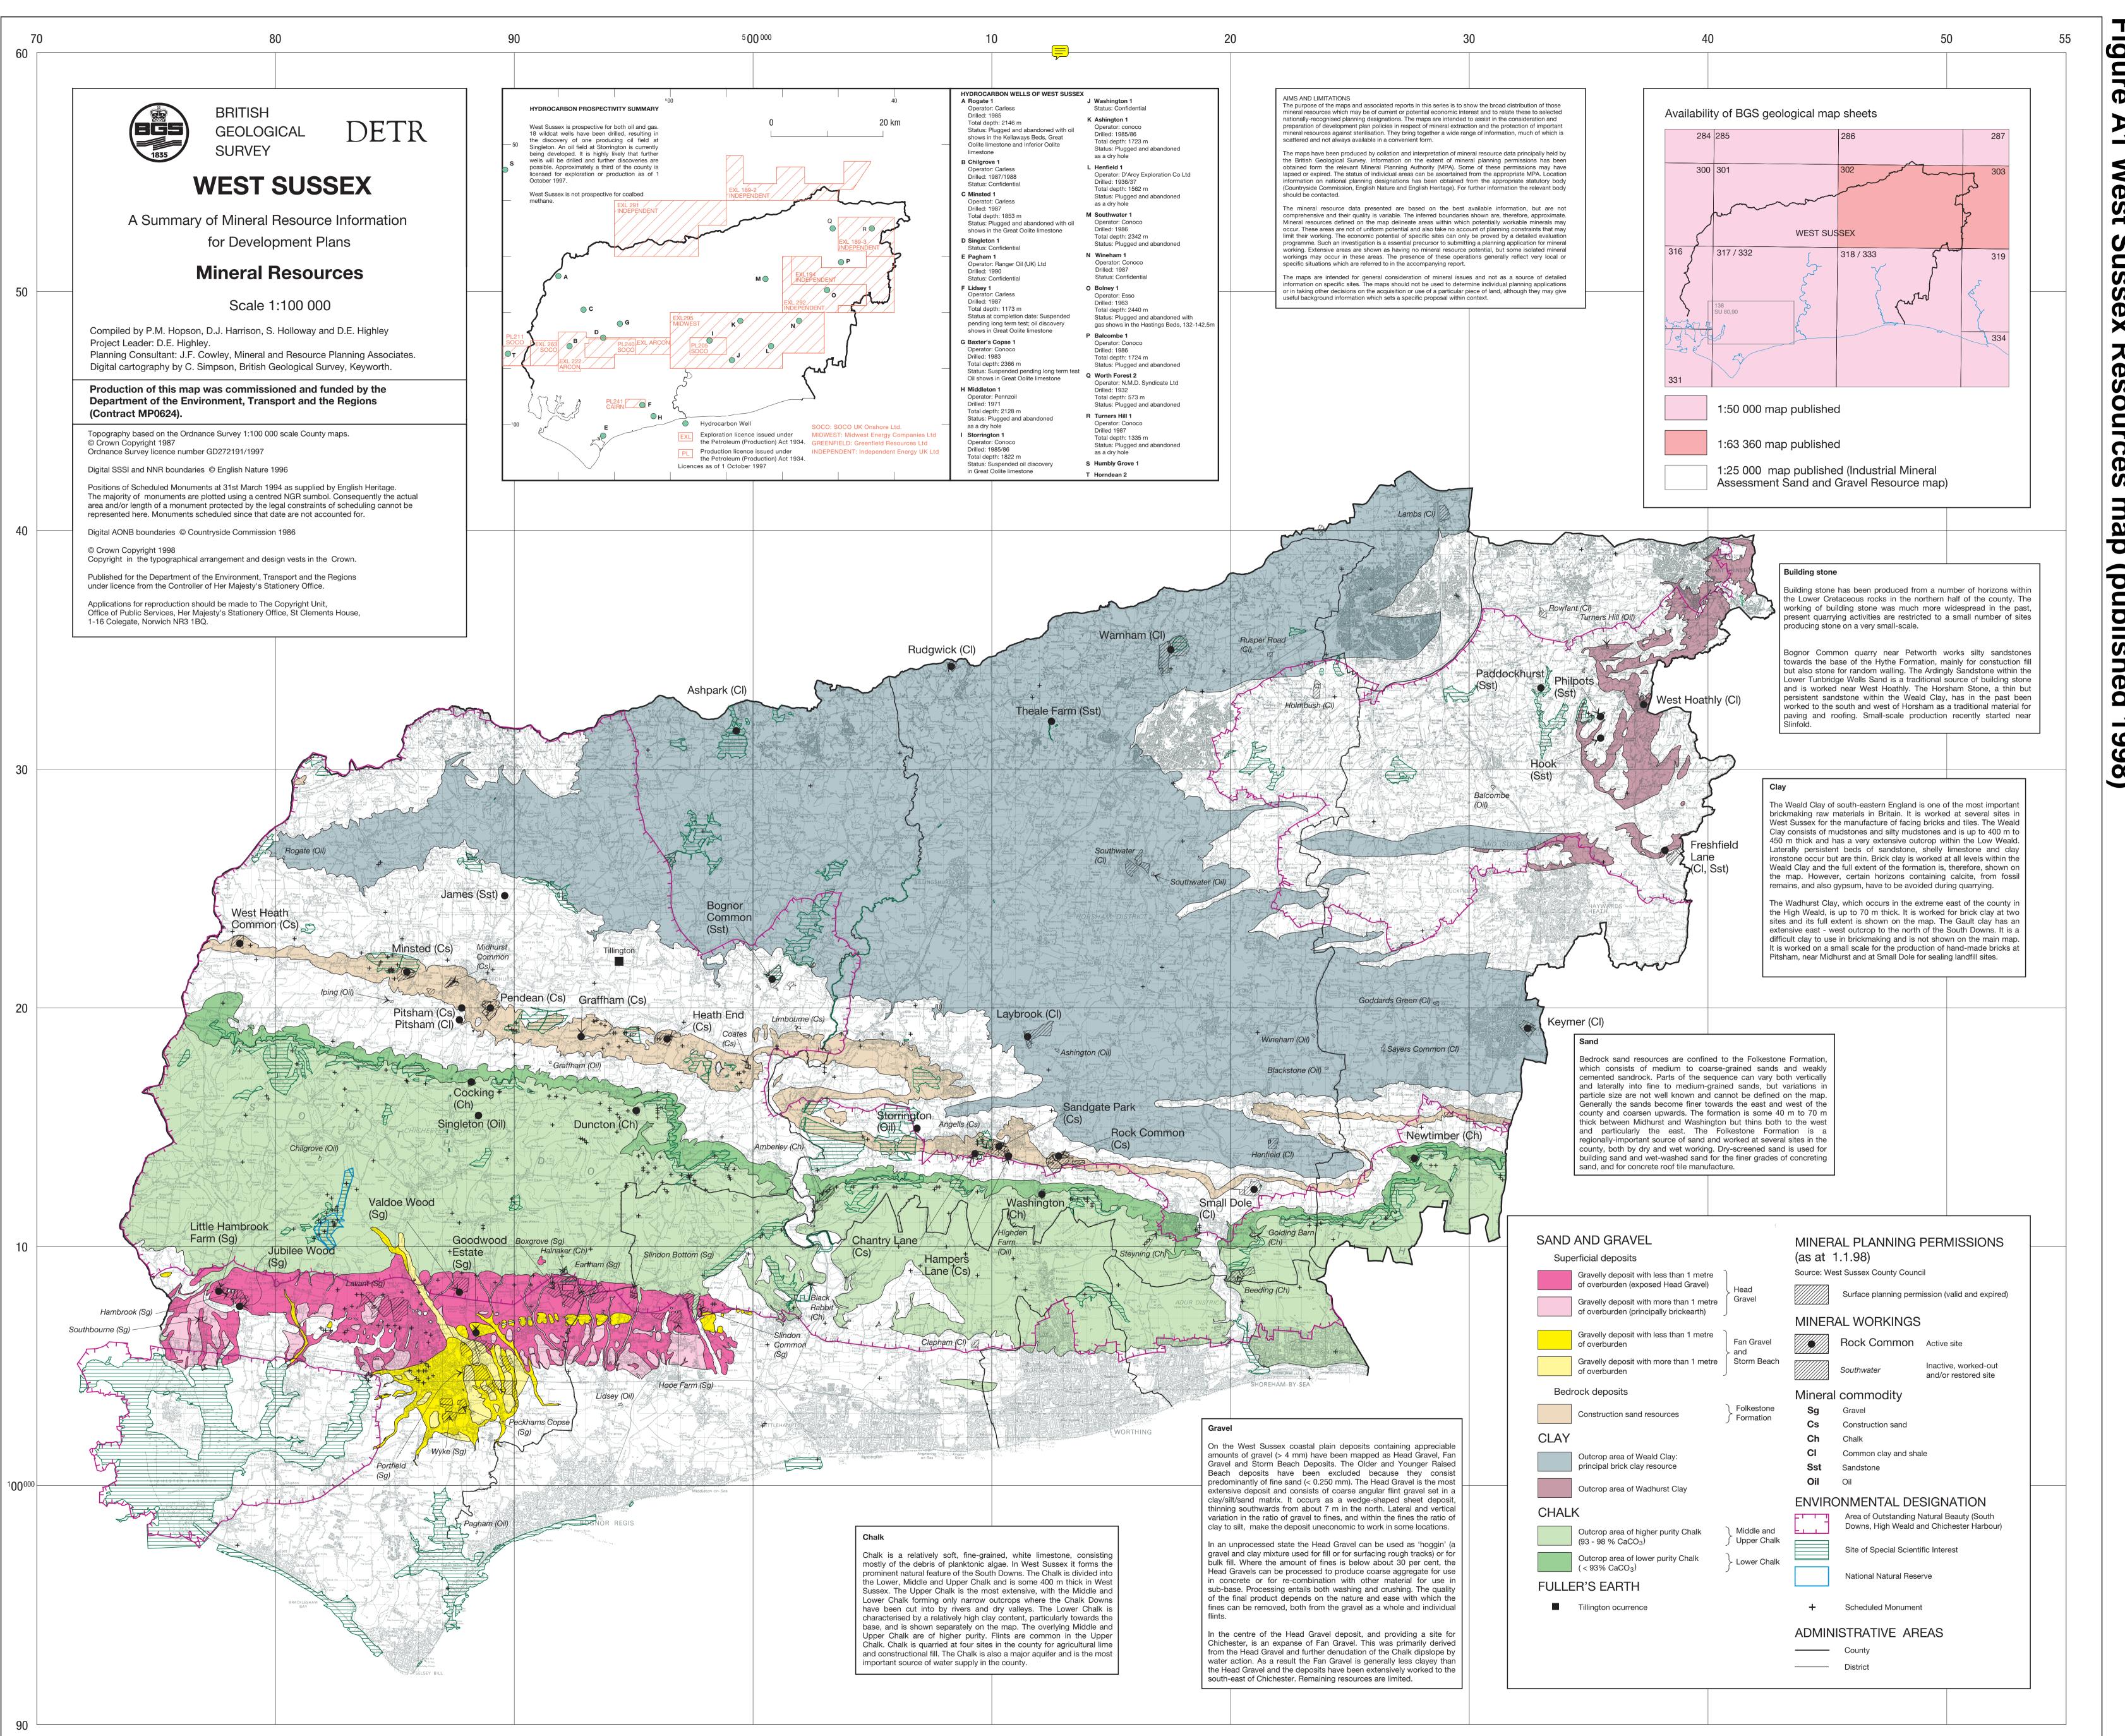

S U Ω Π S 0 Ĩ C Ω S 9 σ σ ubli S hed (0 6 00

| ļ    | Active (West Sussex C.C.)            |
|------|--------------------------------------|
| ļ.   | Active (BGS BRITPITS database)       |
| CLAY |                                      |
|      | LONDON CLAY FORMATION                |
|      | LAMBETH GROUP                        |
|      | GAULT FORMATION                      |
|      | WEALD CLAY FORMATION                 |
|      | WADHURST CLAY FORMATION              |
|      | MPA BOUNDARY WITH 5 KM RADIUS BORDER |
|      | MPA BOUNDARY                         |
|      |                                      |