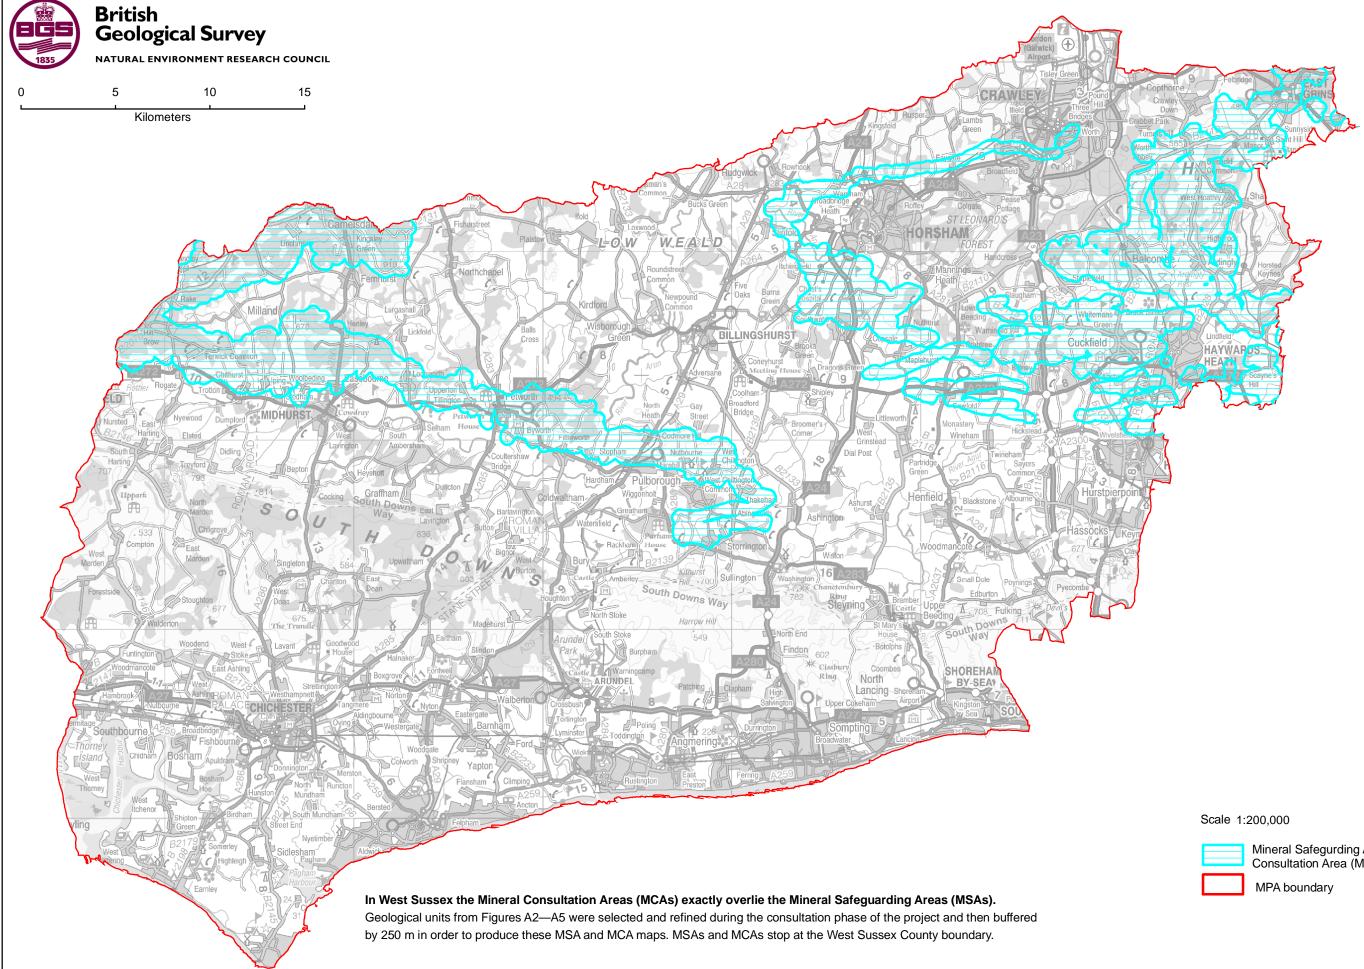

BGS © NERC. 2007. All rights reserved.

Mineral Safegurding Area (MSA) and Mineral Consultation Area (MCA) for consolidated bedrock

BGS © NERC. 2007. All rights reserved.

Unconsolidated sand

Consolidated bedrock

BGS © NERC. 2007. All rights reserved.

Unconsolidated sand

Consolidated bedrock

BGS © NERC. 2007. All rights reserved.