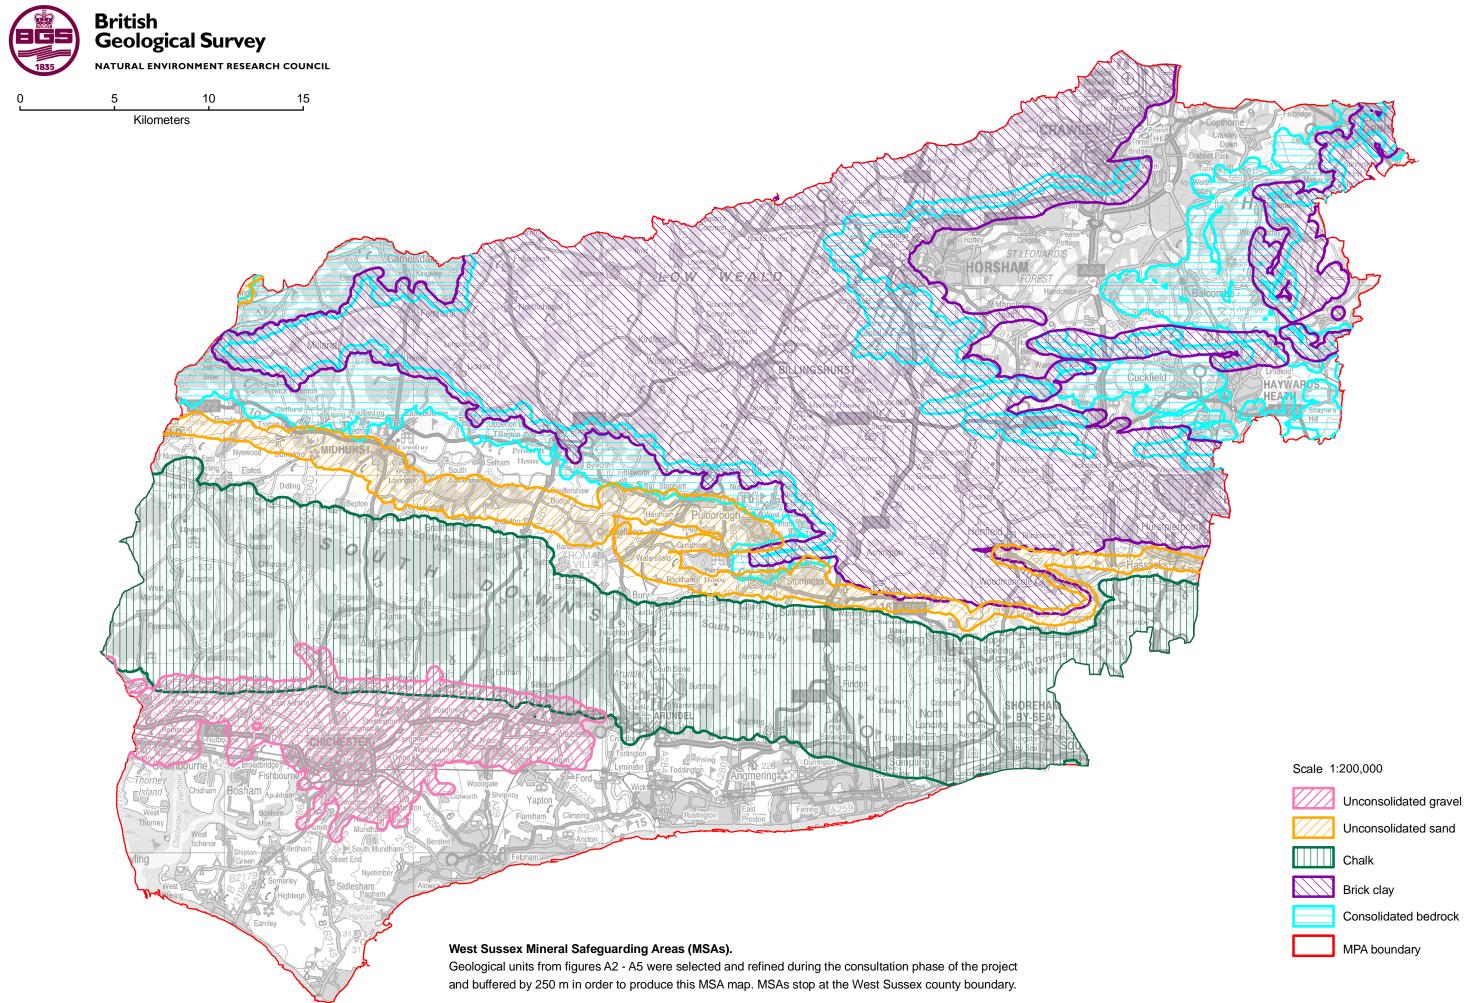

S U Ω Π S 0 Ĩ C Ω S 9 σ σ ubli S hed (0 6 00

| ļ    | Active (West Sussex C.C.)            |
|------|--------------------------------------|
| ļ.   | Active (BGS BRITPITS database)       |
| CLAY |                                      |
|      | LONDON CLAY FORMATION                |
|      | LAMBETH GROUP                        |
|      | GAULT FORMATION                      |
|      | WEALD CLAY FORMATION                 |
|      | WADHURST CLAY FORMATION              |
|      | MPA BOUNDARY WITH 5 KM RADIUS BORDER |
|      | MPA BOUNDARY                         |
|      |                                      |

MPA BOUNDARY WITH 5 KM RADIUS BORDER

MPA BOUNDARY

CUCKFIELD STONE

Scale 1:225,000

Mineral Safeguarding Area (MSA) and Mineral Consultation Area (MCA) for unconsolidated sand.

Mineral Safeguarding Area (MSA) and Mineral Consultation Area (MCA) for unconsolidated