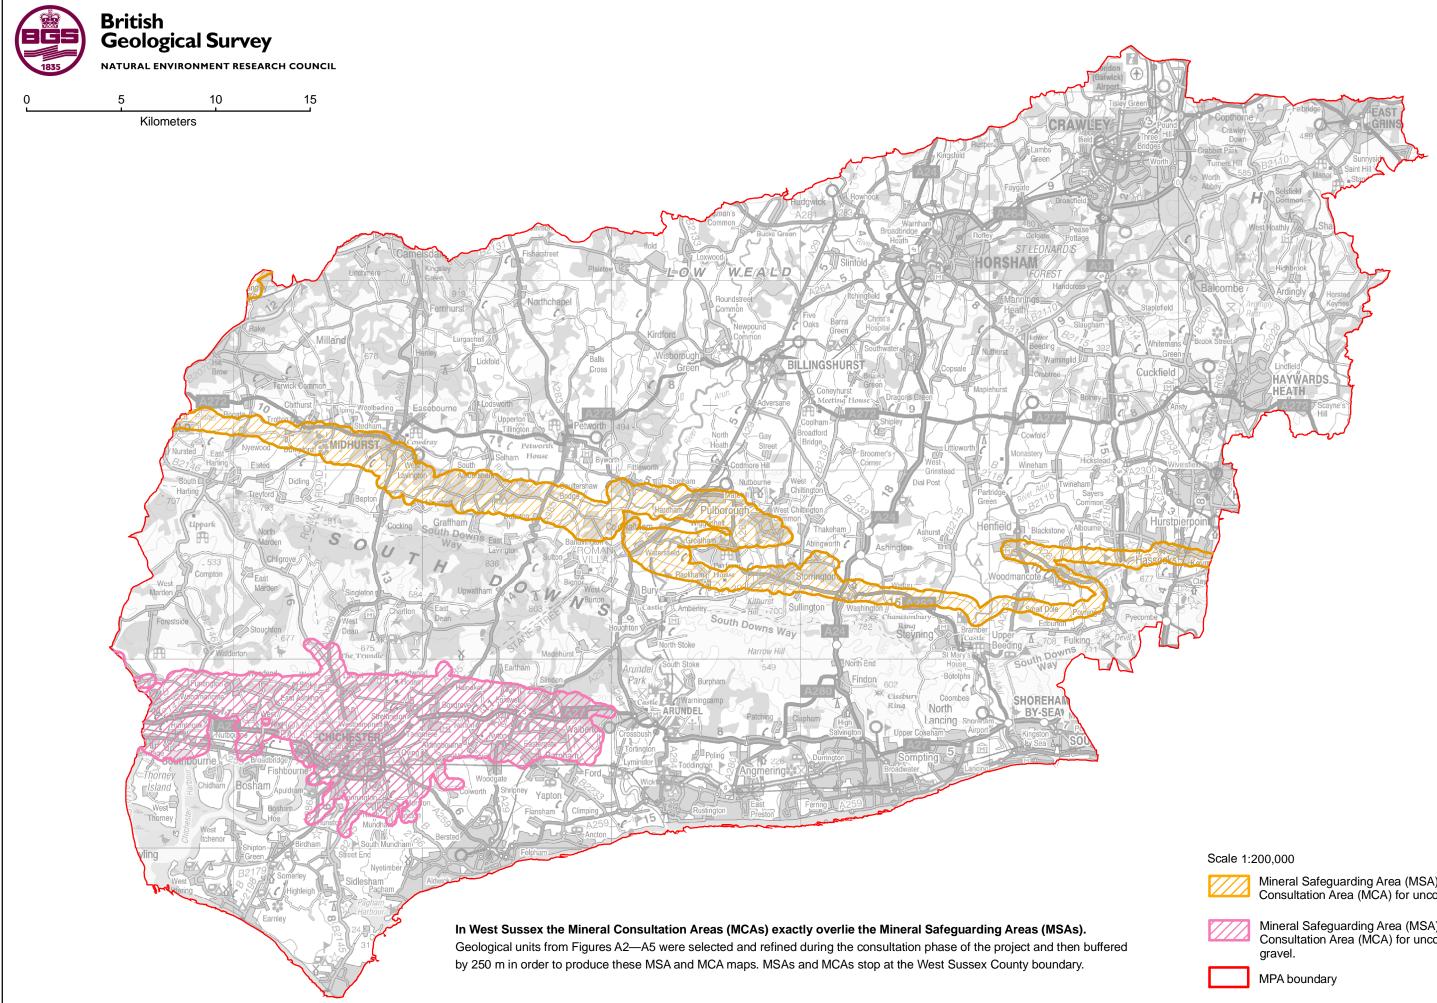

MPA BOUNDARY

CUCKFIELD STONE

Scale 1:225,000

Mineral Safeguarding Area (MSA) and Mineral Consultation Area (MCA) for unconsolidated sand.

Mineral Safeguarding Area (MSA) and Mineral Consultation Area (MCA) for unconsolidated

BGS © NERC. 2007. All rights reserved.

Mineral Safegurding Area (MSA) and Mineral Consultation Area (MCA) for consolidated bedrock

BGS © NERC. 2007. All rights reserved.

Unconsolidated sand

Consolidated bedrock

BGS © NERC. 2007. All rights reserved.

Unconsolidated sand

Consolidated bedrock

BGS © NERC. 2007. All rights reserved.