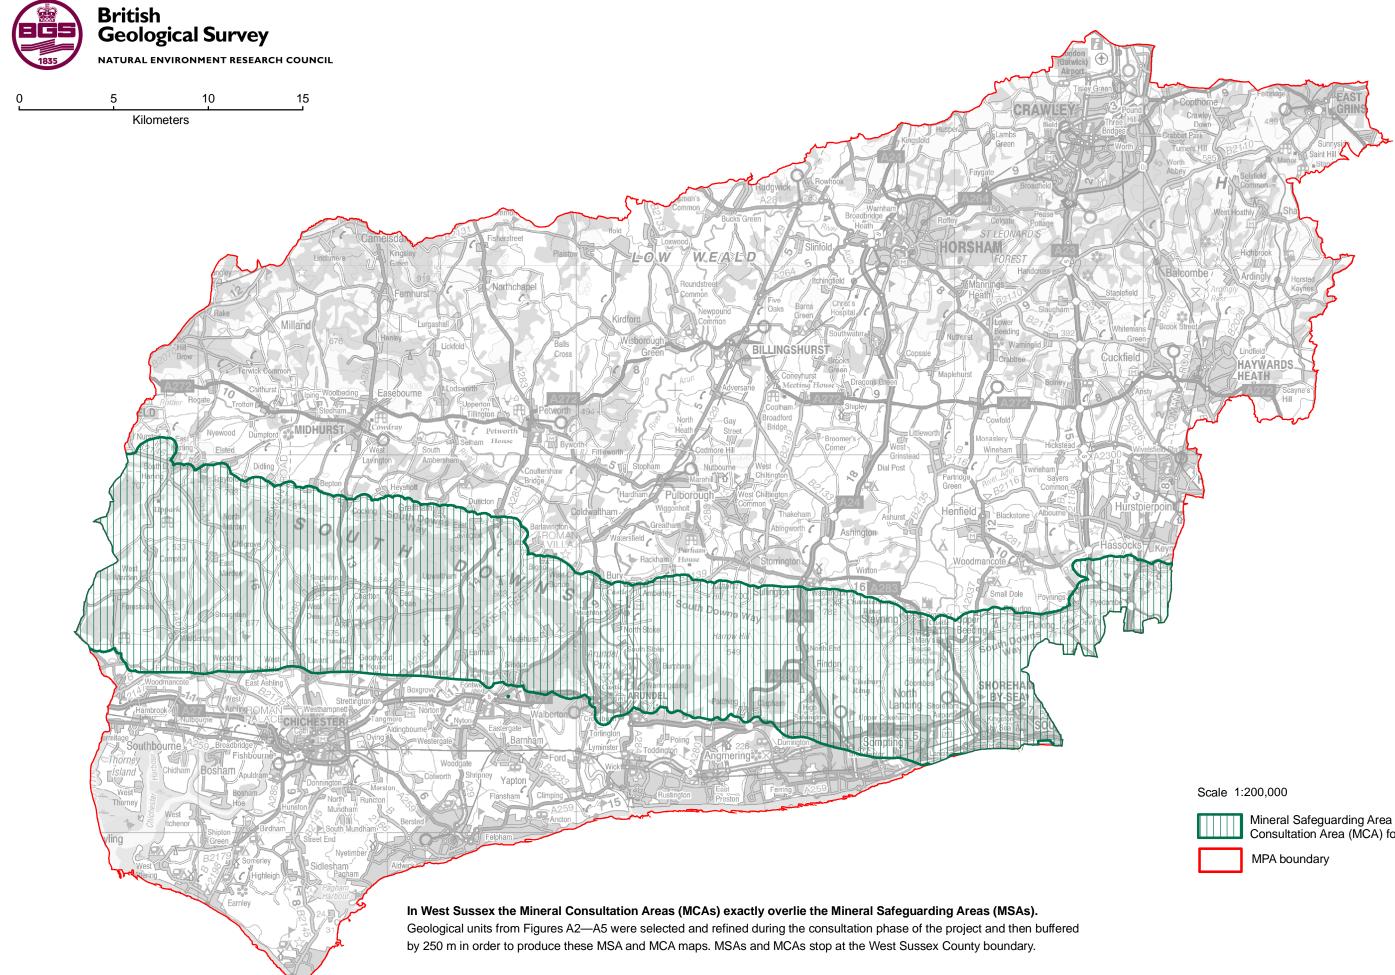

MPA BOUNDARY

CUCKFIELD STONE

Scale 1:225,000

Mineral Safeguarding Area (MSA) and Mineral Consultation Area (MCA) for unconsolidated sand.

Mineral Safeguarding Area (MSA) and Mineral Consultation Area (MCA) for unconsolidated