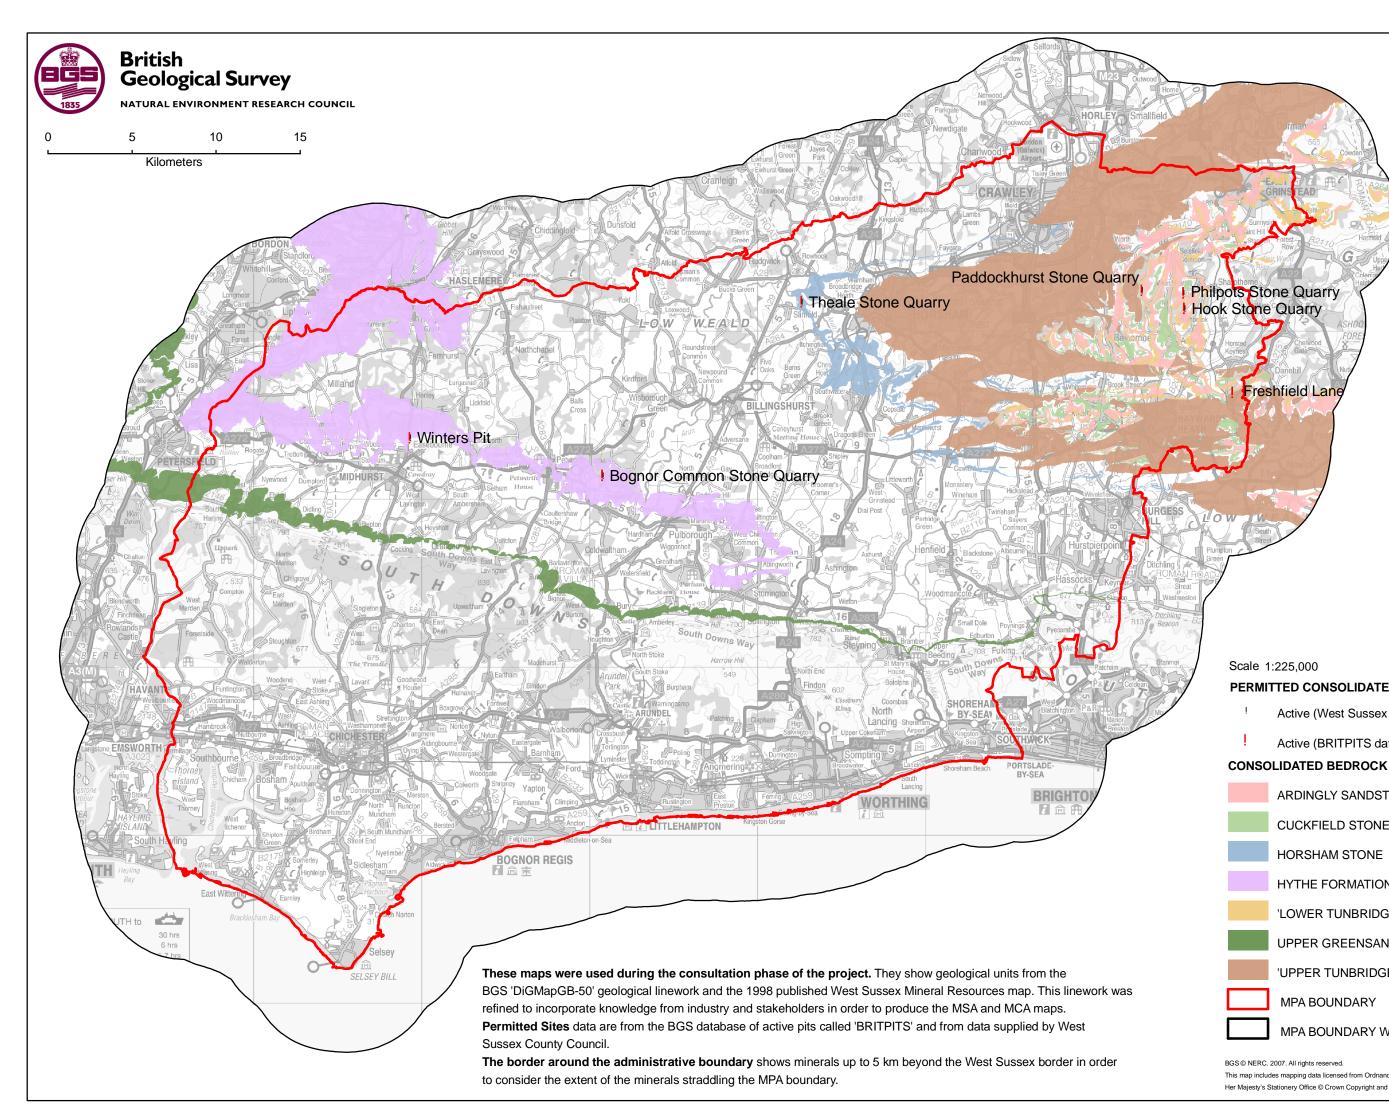

# 'LOWER TUNBRIDGE WELLS SAND' UPPER GREENSAND FORMATION 'UPPER TUNBRIDGE WELLS SAND'

PERMITTED CONSOLIDATED BEDROCK SITES

Active (West Sussex C.C.)

Active (BRITPITS database)

ARDINGLY SANDSTONE

- HYTHE FORMATION

MPA BOUNDARY

CUCKFIELD STONE

Scale 1:225,000

Mineral Safeguarding Area (MSA) and Mineral Consultation Area (MCA) for unconsolidated sand.

Mineral Safeguarding Area (MSA) and Mineral Consultation Area (MCA) for unconsolidated

BGS © NERC. 2007. All rights reserved.

Mineral Safegurding Area (MSA) and Mineral Consultation Area (MCA) for consolidated bedrock

BGS © NERC. 2007. All rights reserved.

Unconsolidated sand

Consolidated bedrock

BGS © NERC. 2007. All rights reserved.

Unconsolidated sand

Consolidated bedrock

BGS © NERC. 2007. All rights reserved.