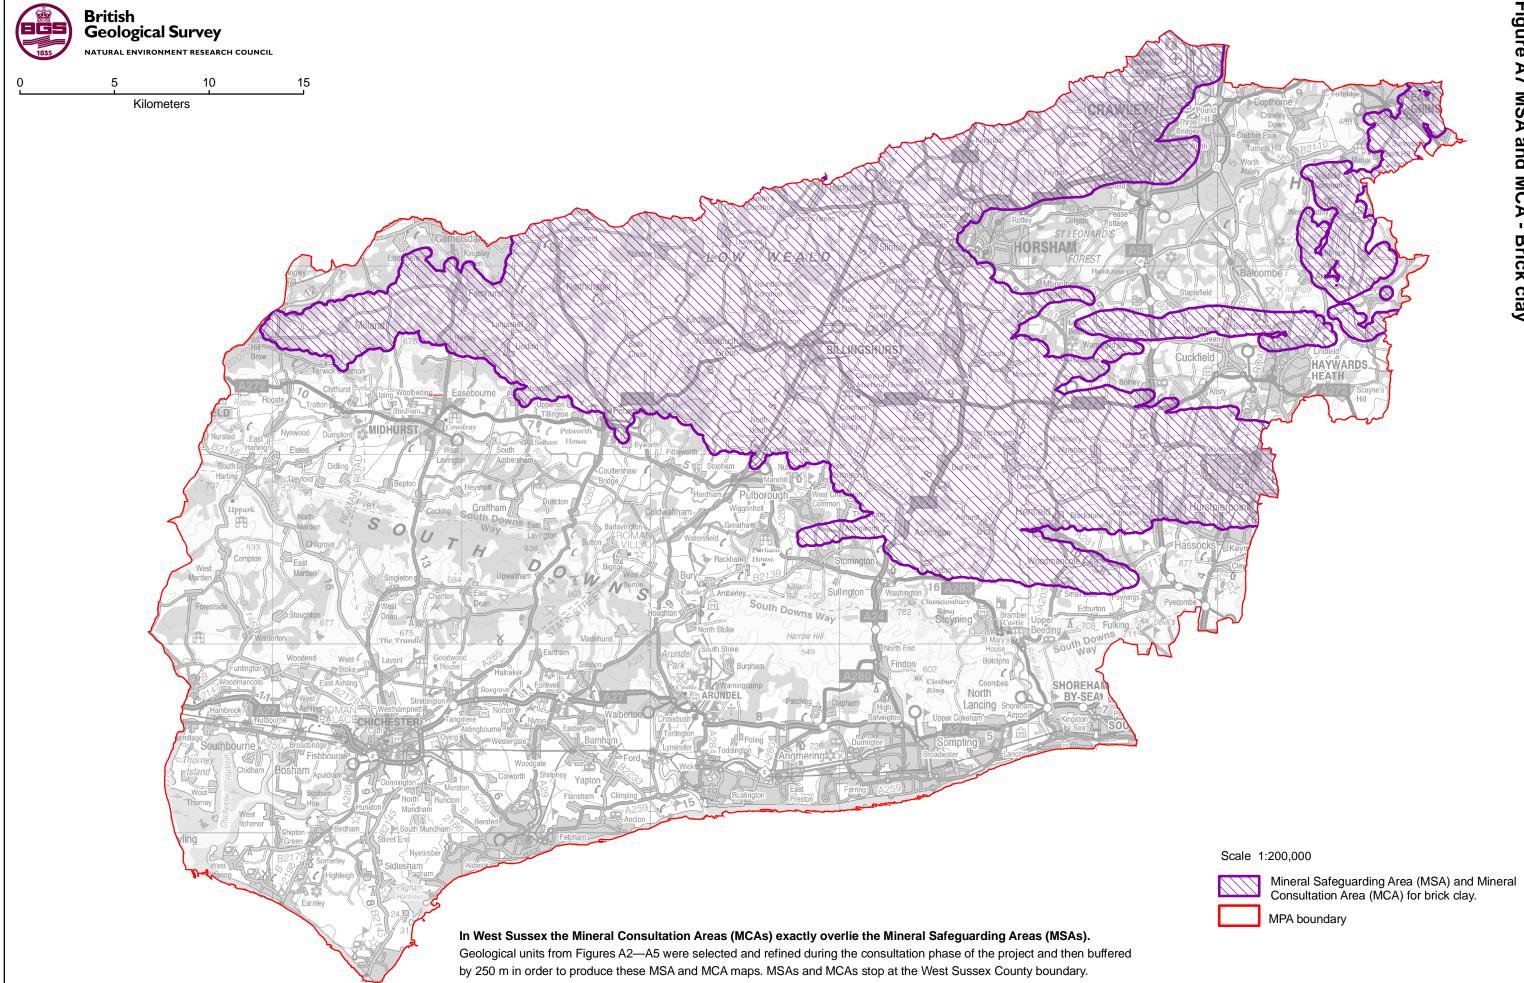

BGS © NERC. 2007. All rights reserved.

Figure A7 MSA and MCA - Brick clay

BGS © NERC. 2007. All rights reserved.

Figure A8 MSA and MCA – Chalk

Mineral Safeguarding Area (MSA) and Mineral Consultation Area (MCA) for chalk