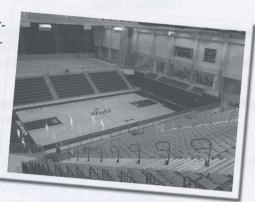

### WOMEN'S BASKETBALL INFORMATION

First Year of Women's Basketball: 1998-99

All-Time Record:110-106 2005-06 Record: 16-13 Starters Returning/Lost:2-3

Home Court (record): University Center Arena (first season)