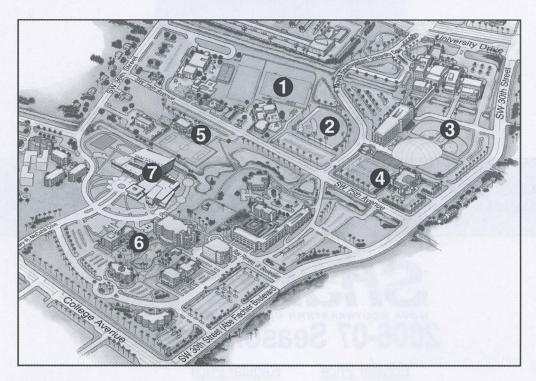

:

From North of I-595, take University Drive south 1 ½ miles past I-595 to SW 30 Street (Abe Fischler Blvd). Turn left (east). NSU's main campus will be on the right side.

## From south of Griffin Road:

Take University Drive north approximately 2 miles past Griffin Road to SW 30 Street (Abe Fischler Blvd.). Turn right (east). NSU's main campus will be on the right side.

## From I-75:

From Miami heading north or west coast/Naples heading east Merge onto I-595 eastbound (towards Fort Lauderdale). Exit at University Drive exit, turn right (south). Proceed approximately 1 ½ miles on University Drive to SW 30 Street (Abe Fischler Blvd.), turn left (east). NSU's main campus will be on the right side.

# ASKETRAL MEDIA 6

# **NSU DEPARTMENT OF ATHLETICS** CAMPUS MAP AND PARKING INFORMATION



- NSU Soccer Complex
- 2 NSU Baseball Complex
- A.D. Griffin Sports Complex
- 4 Miami Dolphins Training Facility
- **5** University School Gymnasium
- **6** NSU Department of Athletics
- 7 University Center

# **VISITOR PARKING**

All visitors parking at NSU's Main Campus need to do one of the following:

- Display a visitors parking permit (available at the One-Stop-Shop)
- Utilize the pay-for-parking spaces (parking garage by the library)
- Use timed spaces (1-2 hrs.) for short-term parking.

It is important that you park in visitor lots only. Campus maps are available online that show designated visitor parking spaces within each lot.

For maps, permits and directions, you may inquire at the One-Stop-Shop on the 1st floor of the Horvitz Administration Building, which is located off of