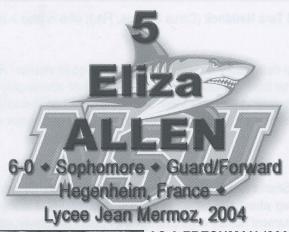

Valdosta State Blazers on the road, home games against St. Augustine, West Florida, the Cruizin' Classic, which also hosted by NSU, Shaw University and the Barry University Holiday Classic.

"We always like to challenge ourselves in the pre-conference schedule. We play Valdosta twice out of the gate. West Florida is another strong regional opponent who made the NCAA tournament last year. Shaw was an Elite Eight team two years ago. By the time we get to the conference schedule, we'll be well tested," says Rule.

The conference schedule begins December 10 when the team will get its feet wet against the Saint Leo Lions on the road. The regular season will conclude on February 24 at the University of Tampa. This season, the SSC Tournament will be hosted by Lynn University in Boca Raton, Fla.





Stl. Pts. PPG 35

35 134 4.8

134 4.8



2005-06 Season Career

16, vs. Saint Leo University (2/15/06) 16, vs. Saint Leo University (2/15/06)

REBOUNDS

2005-06 Season Career

14, vs. Florida Southern College (2/8/06) 14, vs. Florida Southern College (2/8/06)

FIELD GOALS

2005-06 Season

5, three times, most recent vs. Saint Leo University (2/15/06) 5, three times, most recent vs. Career Saint Leo University (2/15/06)

3-POINT FIELD GOALS

2005-06 Season 5, vs. Saint Leo University (2/15/06) 5, vs. Saint Leo University (2/15/06)

FREE THROWS

2005-06 Season

2, two times, most recent vs. Rollins College (2/25/06) 2, two times, most recent vs. Rollins College (2/25/06)

ASSISTS

Career

2005-06 Season 7, vs. Florida Southern College (2/8/06) 7, vs. Florida Southern College (2/8/06)

Ca