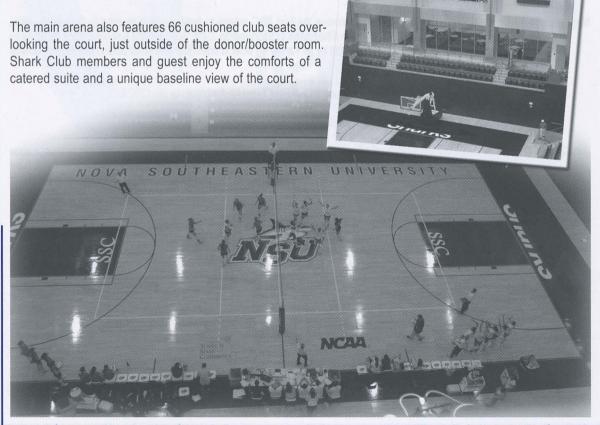

ility serves as a central hub for the NSU student community. The main arena, which seats 5,500, is the home for NSU's intercollegiate athletic program, and will host all of NSU's volleyball and men's and women's basketball home games. With one main game court, the arena also has two practice/game –ready courts on the upper level. The arena also has the state-of-theart capabilities to host concerts, lectures, special events and more for NSU and the surrounding community.





The main arena features 5,500 seats, each with a seat back. The main court provides for over 1,200 permanent chairback seats, while the upper level has over 4,000 seats. The upper level houses the world's largest automated telescopic seating system, which adds over 2,000 chair-back seats on either side when extended.



# WOMEN'S BASKETBALL MEDIA GUIDE

# NSU DEPARTMENT OF ATHLETICS UNIVERSITY CENTER AMENITIES



# SPORT SPECIFIC LOCKER ROOMS

- Individual lockers
- Spacious shower and restroom facility
- Key-card access to locker rooms
- Pool-side access from locker rooms

# **TEAM LOUNGE**

- Private meeting area for teams and studentathletes
- Quiet place to study or complete homework
- Great place to relax or hang-out before or after practice



# ATHLETIC TRAINING/HYDROWORX POOL

- 2,500 square-foot athletic training suite
- Totally equiped with state-of-the-art electrical modalities for treatment and rehabilitation

TADE NEAD

- three offices for athletic training staff and a totally equiped physician's examination room
- hydro-therapy area that includes a state-of-the-art
   HydroWorx 2000 aquati