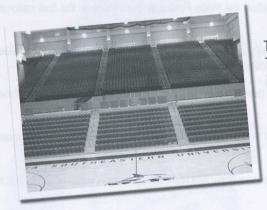

### WOMEN'S BASKETBALL INFORMATION

First Year of Women's Basketball: 1998-99

All-Time Record:110-106 2005-06 Record: 16-13 Starters Returning/Lost:2-3

Home Court (record): University Center Arena (first season)