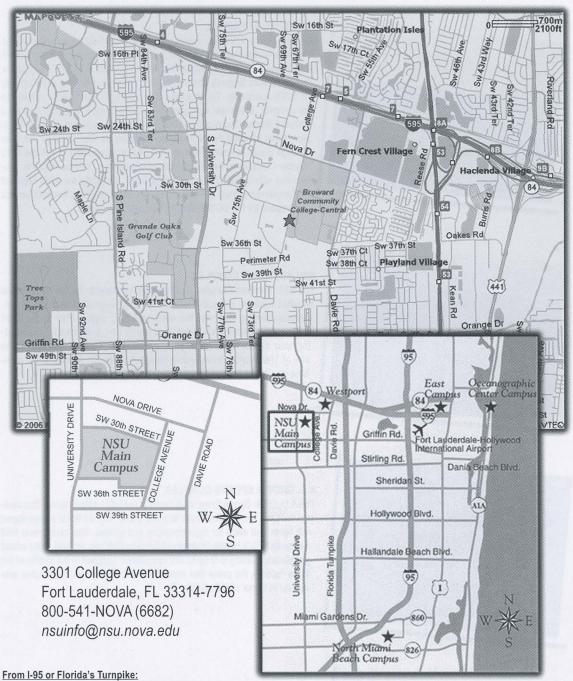

### BY STATE/COUNTRY

| DI GIAILIGOGIATIAT |         |
|--------------------|---------|
| FLORIDA (6)        | KANS    |
| Amber Bishko       | Tia Ev  |
| Mechelle Jones     |         |
| Ashley Wilson      | OREG    |
| Brittany Green     | Jennife |
| Tara Haddock       |         |
| LaShawnna Edwards  | CANA    |

Faculty Representative: Mark Cavanaugh Mailing Address: 3301 College Avenue Fort Lauderdale-Davie, FL 33314-7796