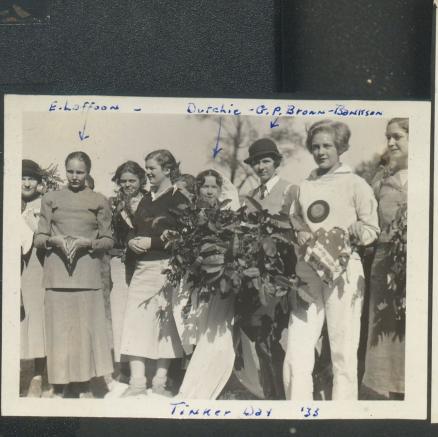

Horse Show - 133

Knoppor

"Gus"

D. Sory, King, Sarah Simms, Shoupis

Tin Ker Day '33

Carol

Hamilton, Jody, Bitsy, Bill

Carol - Jody - King - Abby - Bill-Hom-

Abby - Carol - Jody - King

Visitors

MAS. REEVAS

Gus + Joby

240 Jodt

Cabin - Commence ment '53 Thoupie, Janet, D. Sorg

Pied Piper - Timker Day

Nixie, Weavie, Susanchak.