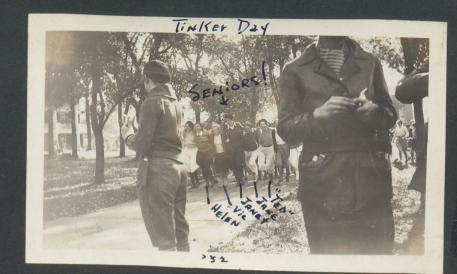

Horse Show - 133

Knoppor

"Gus"

D. Sory, King, Sarah Simms, Shoupis

Tin Ker Day '33

Carol

Hamilton, Jody, Bitsy, Bill

Carol - Jody - King - Abby - Bill-Hom-

Abby - Carol - Jody - King

Visitors

MAS. REEVAS

Gus + Joby

240 Jodt

Cabin - Commence ment '53 Thoupie, Janet, D. Sorg

Pied Piper - Timker Day

Nixie, Weavie, Susanchak.