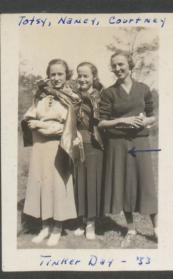

Horse Show - 133

Knoppor

"Gus"

D. Sory, King, Sarah Simms, Shoupis

Tin Ker Day '33

Carol

Hamilton, Jody, Bitsy, Bill

Carol - Jody - King - Abby - Bill-Hom-