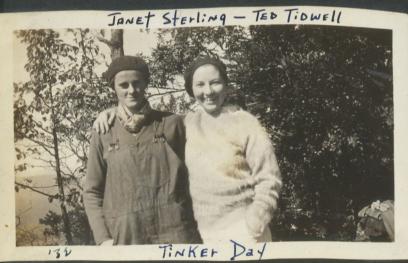

Horse Show - 133

Knoppor

"Gus"

D. Sory, King, Sarah Simms, Shoupis

Tin Ker Day '33

Carol

Hamilton, Jody, Bitsy, Bill

Carol - Jody - King - Abby - Bill-Hom-