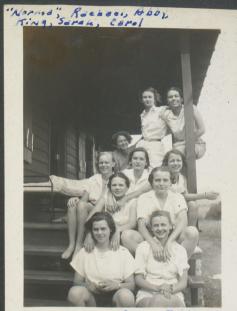

Horse Show - 133

Knoppor

"Gus"

D. Sory, King, Sarah Simms, Shoupis

Tin Ker Day '33

Carol

Hamilton, Jody, Bitsy, Bill

Carol - Jody - King - Abby - Bill-Hom-