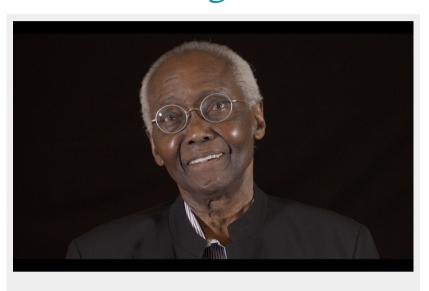

# A Portrait of Sir Geoff Palmer Graham Fagen

© Graham Fagen

A moving film portrait of the renowned human rights activist and scientist, Professor Sir Geoff Palmer OBE, created by Scottish artist, Graham Fagen. In this compelling 19-minute video, Graham Fagen captures Sir Geoff's story and indomitable spirit as he talks about his life, from growing up in Jamaica to becoming an esteemed academic in Edinburgh. Fagen's portrait breaks the boundaries of what we think of as traditional portraiture and, in the words of the artist, 'attempts to expand our perceptions of

portraiture in the age of the selfie.' Commissioned by National Galleries of Scotland.

7 October – 25 November 2023 Small Art Gallery

Home **Opening Hours Accessibility and Visitor Information** What's On **Art Galleries** Visual Artist & Craft Makers' Awards Collections **Conservation Services** Learning and Engagement **Community Gallery Loan Boxes Photographic Archives Projects About Us** Contact Us Join our Mailing List **Visitor Survey High Life Highland Museums** 