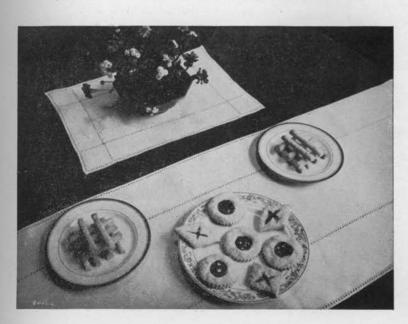

If you are serving the good old standby, of course you want to use day old bread because it slices and spreads more easily. The long Pullman loaf is a favorite as it is of uniform shape throughout. If slicing the bread evenly is a "bug-bear" to you, ask your butcher to do it with the electric circular-knife he uses for cold meats. There will no doubt be a small charge, but the uniform slices and the time saved are most important. The knife is adjustable for varying thicknesses, from very thin for dainty sandwiches to three-eighths inch thick for fancy openfaced.

Let butter for sandwiches stand at room temperature for an hour before it is to be used. Then, cream it with a wooden spoon or a fork until it is the fluffy consistency of whipped cream.

Experiments with seasonings and flavors in the menu. Try unusual combinations. Food is interesting when the flavors are well blended (yet tantalizing to the palate). For example, try blending a few drops of your favorite meat sauce with butter, and use with a meat filling in sandwiches.