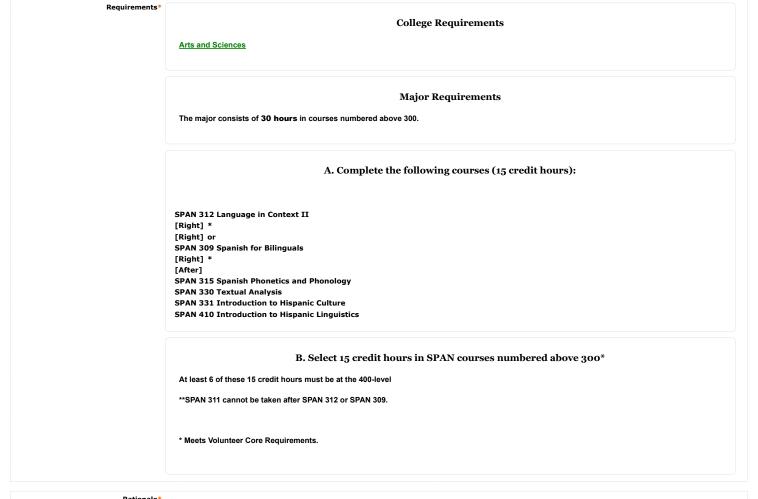

#### **Curriculum Committee**

One hundred and thirty-four proposals were approved.

- 1. One proposal from Tickle College of Engineering
- 2. Seven proposals from the College of Music
- 3. Three proposals from University Honors
- 4. Four proposals from the Baker School of Public Policy and Public Affairs
- 5. Thirty-two proposals from the College of Arts and Sciences
- 6. Thirty-eight proposals from the College of Education, Health, and Human Sciences
- 7. Forty-nine proposals from the College of Emerging and Collaborative Studies