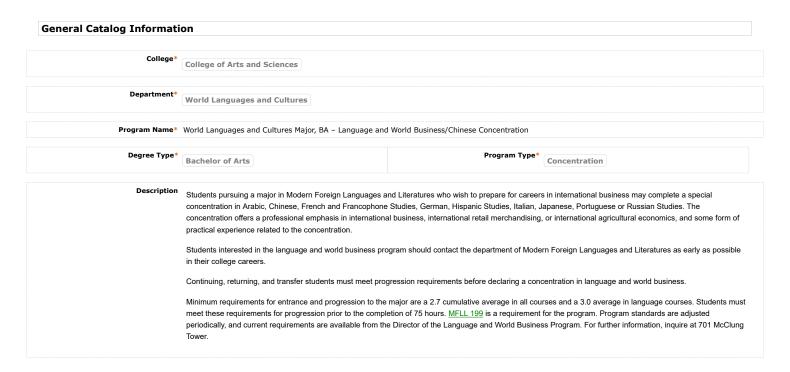

#### **Curriculum Committee**

One hundred and thirty-four proposals were approved.

- 1. One proposal from Tickle College of Engineering
- 2. Seven proposals from the College of Music
- 3. Three proposals from University Honors
- 4. Four proposals from the Baker School of Public Policy and Public Affairs
- 5. Thirty-two proposals from the College of Arts and Sciences
- 6. Thirty-eight proposals from the College of Education, Health, and Human Sciences
- 7. Forty-nine proposals from the College of Emerging and Collaborative Studies