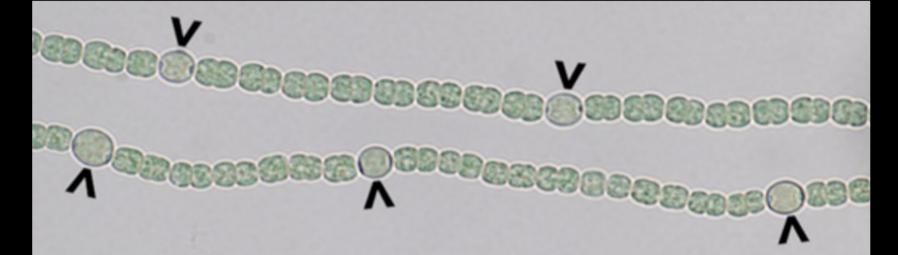

# Multicellular bacteria and multiple career paths

IWU Presidential Inauguration April 2, 2016 Loralyn Cozy, PhD Assistant Professor of Biology

http://origami-art.us/instructions/128-elephants-albertino