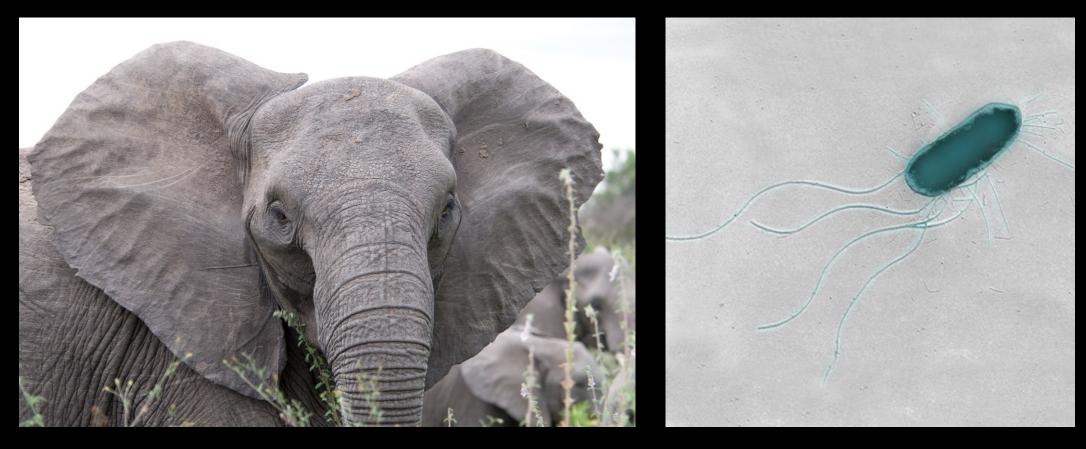

"Anything found to be true of *E. coli* must also be true of elephants." *Jacques Monod, 1954* 

http://s16.photobucket.com/user/Throbert/media/animals/chihuahua\_bone.jpg.html