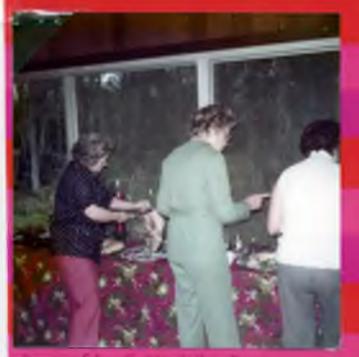

March 22, 1978 10 a.m.

\* \$2.00

Mattan Jannes as mount

lannie Budford serving coffee

claime Lewis serving guests.

CRESSING METRIG, 1977, Rose Honne, Anatras Governet Blob Lunchoim and Trave Tairming Taxes for Checkins Retinement Hone, Segurd)