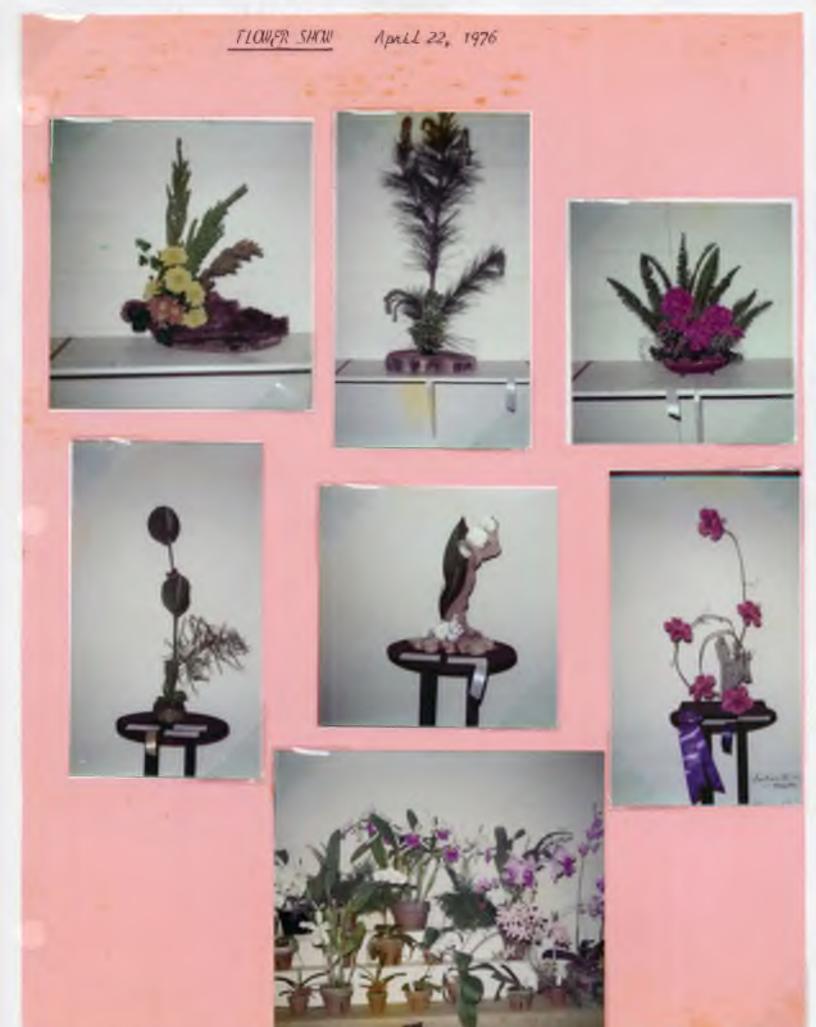

iuncheon at Ruby Hussey's May 1976 Evelyn Franklin, Shirley Bennett, Ruby Hussey and Kay Mixon

THE STAFF

Una Mouro Thelma Nichols Bose Horns Sheila (ooper



MAY Hostess: Ruby Hussey Covered Dish Luncheon and Installation of Oflicers



Nostess: Ruby Russey Teri Achley I Una Nouro



OFFSCORS: Evelyn Franklin, treasurer; the nouro, president; Sheila (ooper, secretary

Shinley Benneti, Ruby Hussey, Elise Zelt & Evelyn Franklin



Una Mouro receiving gift from circle in appreciation of her serving as president for 1975-1976

MW/MER METAK, 1978 Bess Permenter, Hosteaa





Eston Futch, Edna Sollee, Evelyn Franklin and guest



Edna Sollee's grandson

Una Pouro and Eston Futch



## (MERSTANS MATE, 1970 ----- Avenue Boans, Hostman

-



BORDE Joins Marrison King / Lown



Types Melli