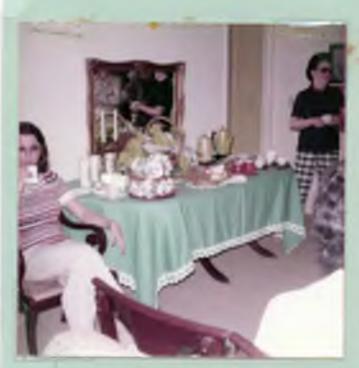

MANDARIN GARGE (LUB FLOWER SHOW, MAY 5, 1977

MAY 1977 --- Covered Luncheon and Final Meeting of year at home of RUBY HUSSEY

Bess Permenter, Thelma Nichols and guest, Mary Howe and Una Moro

Flise Zett, president Mary Howe, secretary Rose Horne, vice-president Louise (ates, treasurer, not present)

Ruby Hussey, hostess (in pink, Una Moro, Evelyn Franklin, Elise Zelt, Bess Permenter. Thelma Nichols, and Maru Howe (in red)