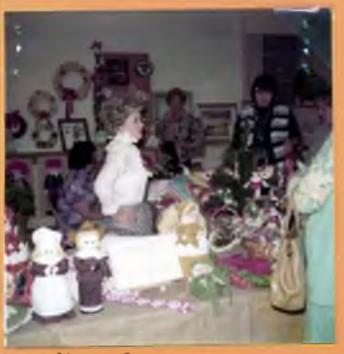

## O(TOBER MEET ING, 1977 at home Zelt

TTEMS for sale at the Mandarin Garder (Lub F November 1977 Made by Redbud (ircle. rabric + Lowers and felt kings.

ANNUAL FESTIVAL, November 19. 1977

Tarri Achley in Bake Shop

l'innie Blankenship, Redbud (incle, Chairman of Testival

FABRIC FLOWERES

RAGDOLLS

FESTIVAL, November 19, 1977

BAKE SHOP, operated by REDAID Sheliah Cooper, Eston Futch and Thelma Nichols

Book Review "Maria"