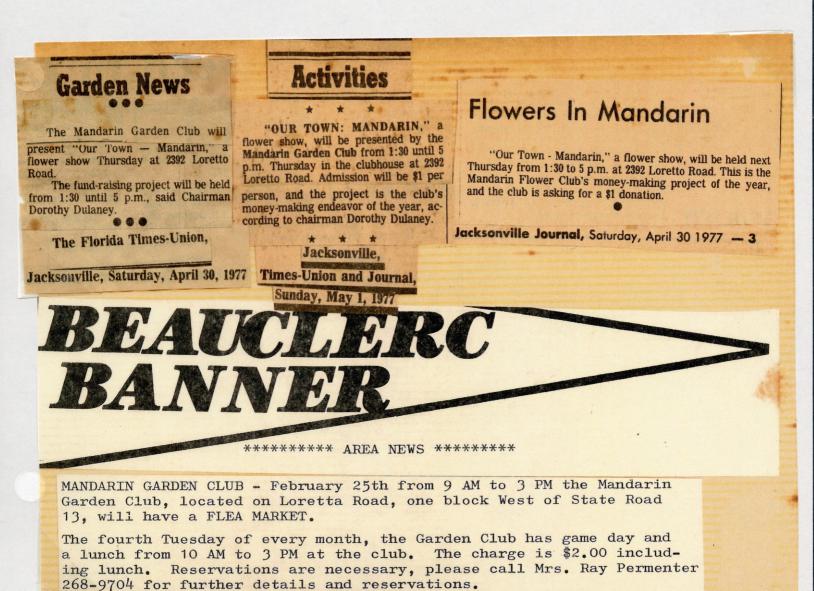

APRIL 1977 FITING at home of Class Zelt

Winnie Blankenship and Evelyn Franklin

Terri Ackley, Edna Sollee, Larry Bradford and Una Moro

Ruby Hussey, Bess Permenter, and Louise (ates

1 +

Edna Sollee, Bess Permerter, Louise (ates, Terni Ackley and Ruby Hussey