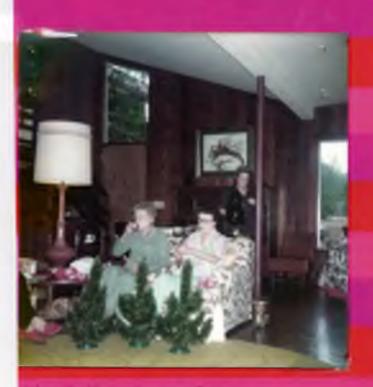

MANDARIN GARGE (LUB FLOWER SHOW, MAY 5, 1977

MAY 1977 --- Covered Luncheon and Final Meeting of year at home of RUBY HUSSEY

Bess Permenter, Thelma Nichols and guest, Mary Howe and Una Moro

Flise Zett, president Mary Howe, secretary Rose Horne, vice-president Louise (ates, treasurer, not present)

Ruby Hussey, hostess (in pink, Una Moro, Evelyn Franklin, Elise Zelt, Bess Permenter. Thelma Nichols, and Maru Howe (in red)