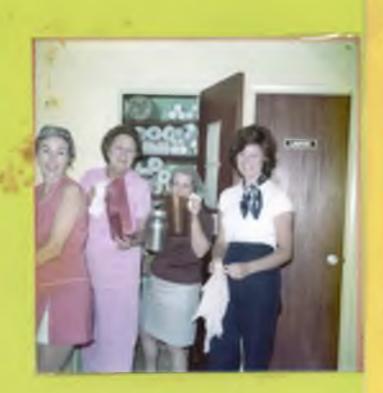

iuncheon at Ruby Hussey's May 1976 Evelyn Franklin, Shirley Bennett, Ruby Hussey and Kay Mixon

THE STAFF

Una Mouro Thelma Nichols Bose Horns Sheila (ooper



MAY Hostess: Ruby Hussey Covered Dish Luncheon and Installation of Oflicers



Nostess: Ruby Russey Teri Achley I Una Nouro



OFFSCORS: Evelyn Franklin, treasurer; the nouro, president; Sheila (ooper, secretary

Shinley Benneti, Ruby Hussey, Elise Zelt & Evelyn Franklin



Una Mouro receiving gift from circle in appreciation of her serving as president for 1975-1976

MW/MER METAK, 1978 Bess Permenter, Hosteaa





Eston Futch, Edna Sollee, Evelyn Franklin and guest



Edna Sollee's grandson

Una Pouro and Eston Futch



## (MERSTANS MATE, 1970 ----- Avenue Boans, Hostman

-



BORDE Joins Marrison King / Lown



Types Melliday,