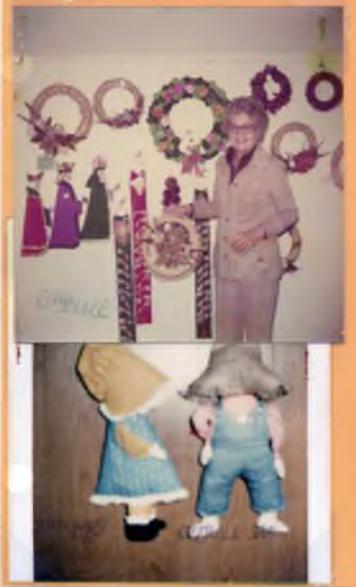

l'innie Blankenship, Redbud (incle, Chairman of Testival

FABRIC FLOWERES

RAGDOLLS

FESTIVAL, November 19, 1977

BAKE SHOP, operated by REDAID Sheliah Cooper, Eston Futch and Thelma Nichols

Book Review "Maria"