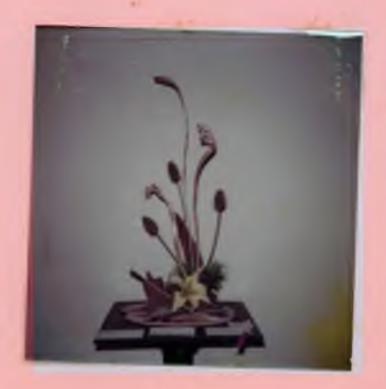

MANDARIN GARGE (LUB FLOWER SHOW, MAY 5, 1977

MAY 1977 --- Covered Luncheon and Final Meeting of year at home of RUBY HUSSEY

Bess Permenter, Thelma Nichols and guest, Mary Howe and Una Moro

Flise Zett, president Mary Howe, secretary Rose Horne, vice-president Louise (ates, treasurer, not present)