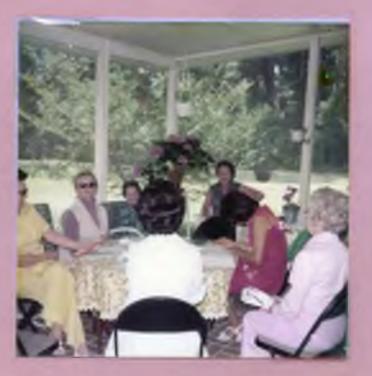

Ruby Hussey, hostess (in pink, Una Moro, Evelyn Franklin, Elise Zelt, Bess Permenter. Thelma Nichols, and Maru Howe (in red)