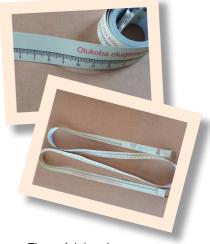

## A WEIGH BAND FOR UGANDA PIGS

Pig weigh bands are used to estimate the weight of pigs

?

This weigh band has been developed specifically for use by small-scale pig keepers in Uganda

The weigh band can used for male or female pigs weighing between 5kg and 110kg

5KG IIOKG