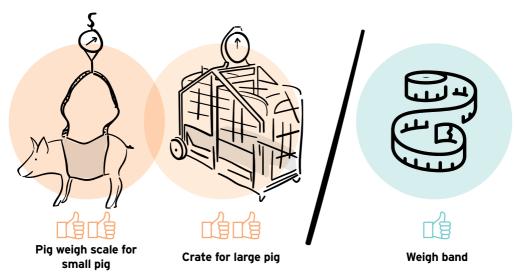

### **HOW ACCURATE IS THE WEIGHT?**

Weigh bands are more accurate than guessing, but less accurate than using a weighing scale. Weigh bands can be used for weight estimates when a weighing scale is not available.

#### CAN THE PIG WEIGH BAND BE USED FOR OTHER LIVESTOCK?

This weigh band can only be used for pigs on small-scale farms in Uganda. It should not be used for other livestock, such as cattle, sheep or goats.