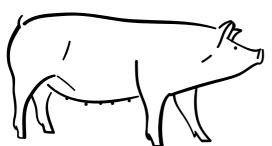

## A WEIGH BAND FOR UGANDA PIGS

Pig weigh bands are used to estimate the weight of pigs

?

This weigh band has been developed specifically for use by small-scale pig keepers in Uganda

The weigh band can used for male or female pigs weighing between 5kg and 110kg

### **USING THE WEIGH BAND**

Ensure the pig is standing well.

Read the weight from the weigh band. The weight is in kg.

Place the weigh band around the pig's heart girth, just behind the front leg.

Record the weight by writing it down.