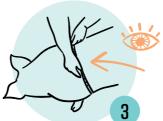

### **USING THE WEIGH BAND**

Ensure the pig is standing well.

Read the weight from the weigh band. The weight is in kg.

Place the weigh band around the pig's heart girth, just behind the front leg.

Record the weight by writing it down.