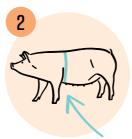

### **USING THE WEIGH BAND**

Ensure the pig is standing well.

Read the weight from the weigh band. The weight is in kg.

Place the weigh band around the pig's heart girth, just behind the front leg.

Record the weight by writing it down.