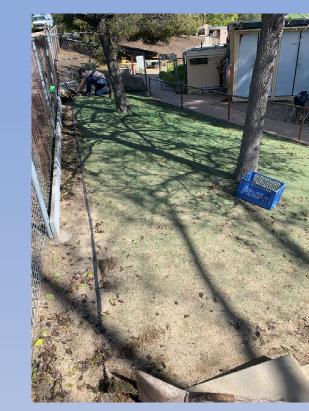

#### Turf

# United Methodist Children's Center Playground Improvements

The turf on this project consisted of removing the existing turf, digging out about 4 inches of the soil, placing 2.5 inches of drain rock, compacting the drain rock, placing 1.5 inches of decomposed granite, compacting the DG, placing the new turf, and then placing sand on top of all the new turf.