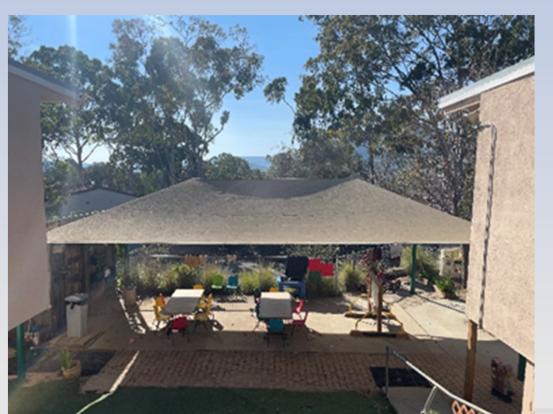

#### **Shade Structure**

Zoom Recreation made a custom fit shade fabric to retrofit the old shade structure around the playground. The hardware consists of a turnbuckle wire clamps, and metal wire around the perimeter of the fabric.