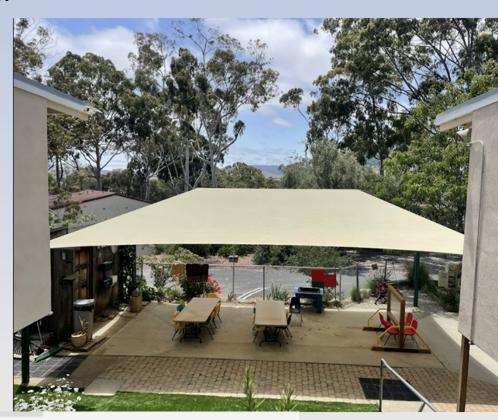

#### **Shade Structure**

Zoom Recreation made a custom fit shade fabric to retrofit the old shade structure around the playground. The hardware consists of a turnbuckle wire clamps, and metal wire around the perimeter of the fabric.