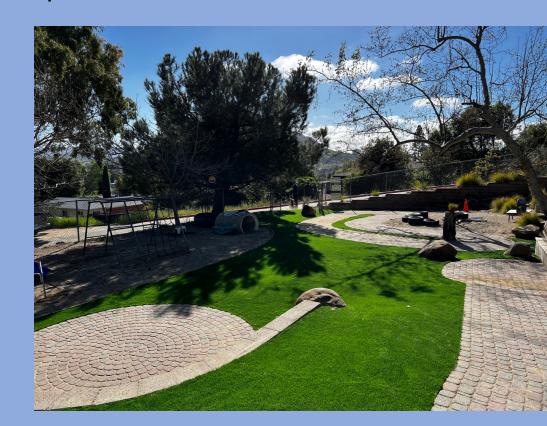

#### Turf

# United Methodist Children's Center Playground Improvements

The turf on this project consisted of removing the existing turf, digging out about 4 inches of the soil, placing 2.5 inches of drain rock, compacting the drain rock, placing 1.5 inches of decomposed granite, compacting the DG, placing the new turf, and then placing sand on top of all the new turf.

# Abstract

The project consists of multiple pieces that we planned to complete as a team. The scope of the work consisted of placing gorilla hair mulch with fabric, making a bench for the kids, removing, grading, and placing artificial turf, and replacing the canvas of a shade structure. There are a few other smaller pieces that will be completed as well but those are the main pieces of the project.