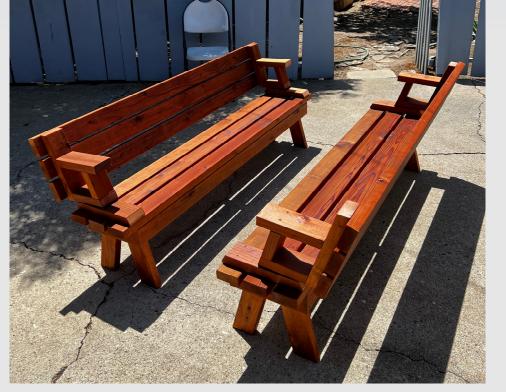

# **Benches**

Thanks to Big Creek Lumber and Passey Construction, we were able to provide a folding picnic table to UMCC at no charge to them. We made 2 benches that fold into 1 picnic table. This consisted of taking a quantity takeoff of the required materials, ordering the material, cutting and staining all the pieces, and making a rotating piece that allows the children to either sit in the benches with a back or use them as a table.