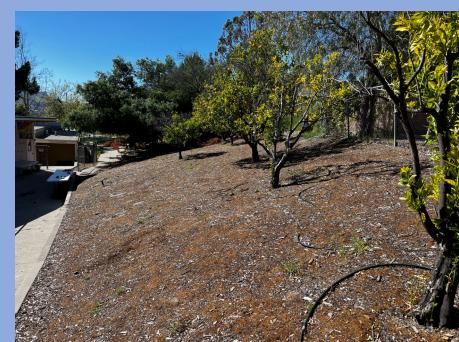

#### Mulch

The mulch on this project consisted of surveying the area to get an accurate quantity, testing the existing irrigation lines, and placing the new mulch provided by Central Coast Landscape.