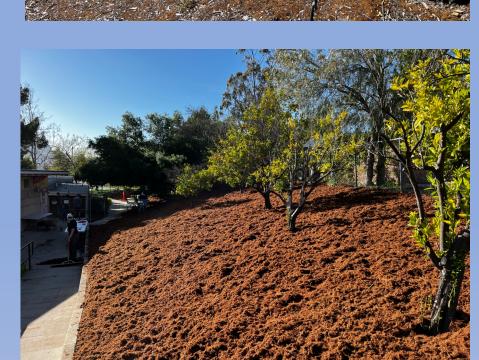

#### Mulch

The mulch on this project consisted of surveying the area to get an accurate quantity, testing the existing irrigation lines, and placing the new mulch provided by Central Coast Landscape.