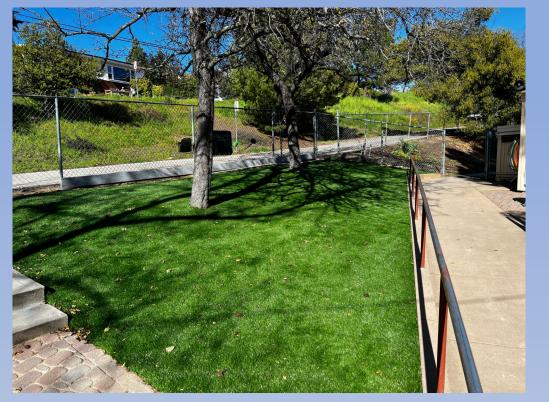

#### Turf

# United Methodist Children's Center Playground Improvements

The turf on this project consisted of removing the existing turf, digging out about 4 inches of the soil, placing 2.5 inches of drain rock, compacting the drain rock, placing 1.5 inches of decomposed granite, compacting the DG, placing the new turf, and then placing sand on top of all the new turf.