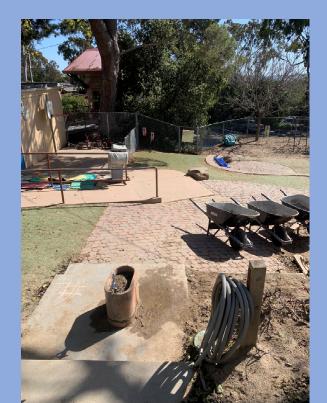

#### Turf

# United Methodist Children's Center Playground Improvements

The turf on this project consisted of removing the existing turf, digging out about 4 inches of the soil, placing 2.5 inches of drain rock, compacting the drain rock, placing 1.5 inches of decomposed granite, compacting the DG, placing the new turf, and then placing sand on top of all the new turf.