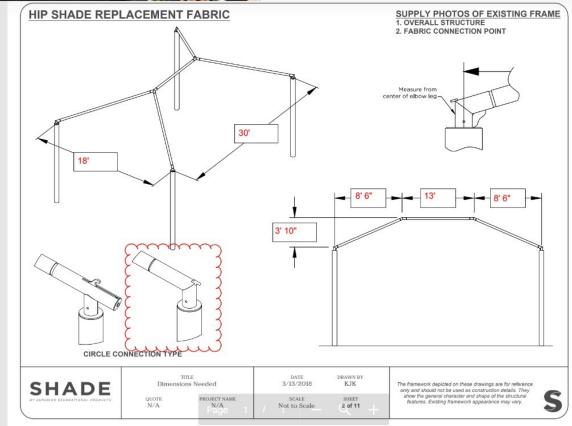

#### **Shade Structure**

Zoom Recreation made a custom fit shade fabric to retrofit the old shade structure around the playground. The hardware consists of a turnbuckle wire clamps, and metal wire around the perimeter of the fabric.