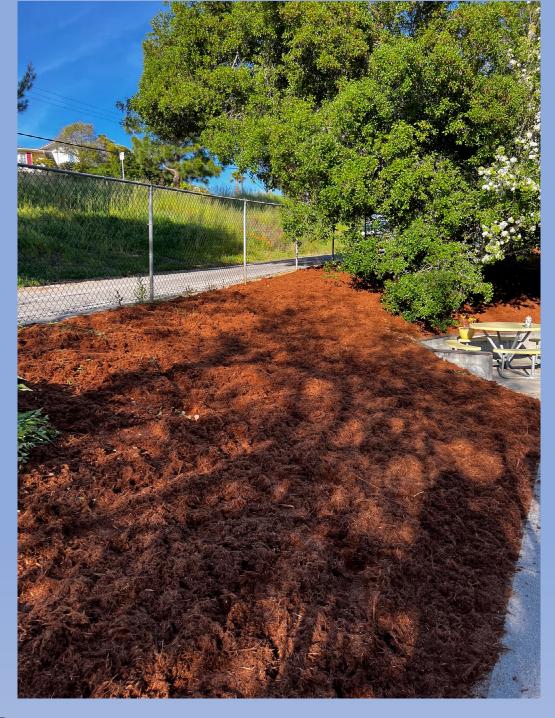

#### Mulch

The mulch on this project consisted of surveying the area to get an accurate quantity, testing the existing irrigation lines, and placing the new mulch provided by Central Coast Landscape.