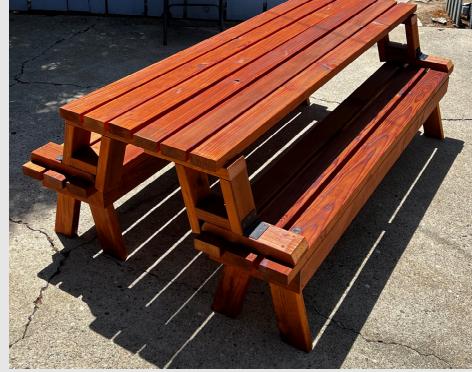

# **Benches**

Thanks to Big Creek Lumber and Passey Construction, we were able to provide a folding picnic table to UMCC at no charge to them. We made 2 benches that fold into 1 picnic table. This consisted of taking a quantity takeoff of the required materials, ordering the material, cutting and staining all the pieces, and making a rotating piece that allows the children to either sit in the benches with a back or use them as a table.