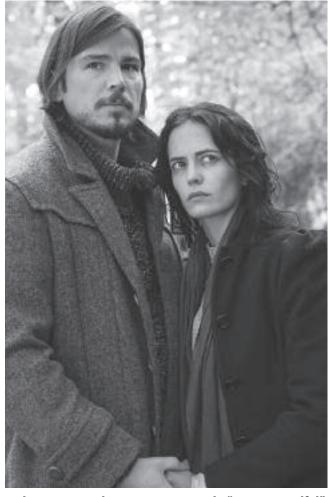

588 Latham Dr., Suite 2, Bourbonnais Call (815) 933-6100 today for an appointment

Eva Green stars in "Penny Dreadful"

The "Eva" and "Josh" to whom Logan is referring are lead actors Eva Green ("Camelot," "Dark Shadows," 2012) and Josh Hartnett ("30 Days of Night," 2007, "Sin City," 2005). Green plays Vanessa lves, a once tight-laced and very put together woman who progressed to a feral, unkempt and very dangerous force to be reckoned with over the course of season 1. After last season's wild crescendo, demonic possession elicited an amazing performance from the French actress, and, in an interview with the show's YouTube channel, told fans more about what's to come in season 2.

Hartnett returns to "Penny Dreadful" as Ethan Chandler, a charming American who, for

78 376375 375-375 375.376

Josh Hartnett and Eva Green as seen in "Penny Dreadful"

the time being, seems to have dropped his sharp-shooter act. He has transformed himself, in more ways than one, proving to be the best possible friend Vanessa could have at the moment, as neither are quite what they seem. The transient nature of his character and lone-wolf drive to leave is at odds with the pack mentality of deciding to stay in season 2.